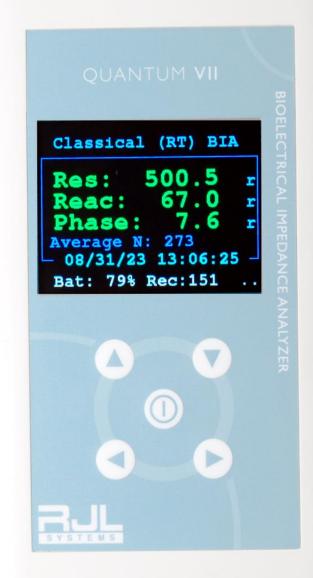

## **Quantum VII BIA**

SAFE, REPEATABLE, ACCURATE

The Quantum VII averaging stabilizes the effects of motion, respiration and circulation common in real time measurements.

## Features:

Dual mode operation: Classical BIA or Scheduled BIA measurements

Applications incluse: assessing human body composition, motion, animals, plants and foods

Averages and saves all BIA measurements with time stamp for spread sheet analysis