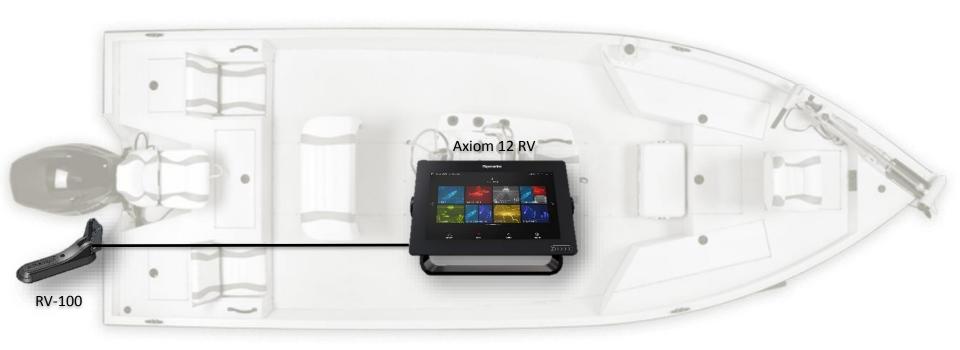

## Coastal Single Station System

Parts List

- Axiom 12 RV (E70369)
- RV-100 Transducer (A80464)