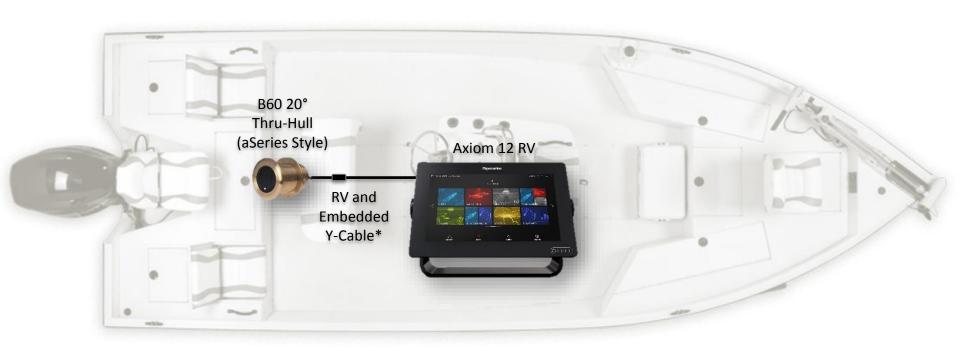

### Coastal Single Station System

#### Parts List

- Axiom 12 RV (E70369)
- B60 20° Transducer aSeries Style (E66087)
- RV to Embedded Adapter Cable (A80488)

#### \*Conical 50/200kHz only

LIR