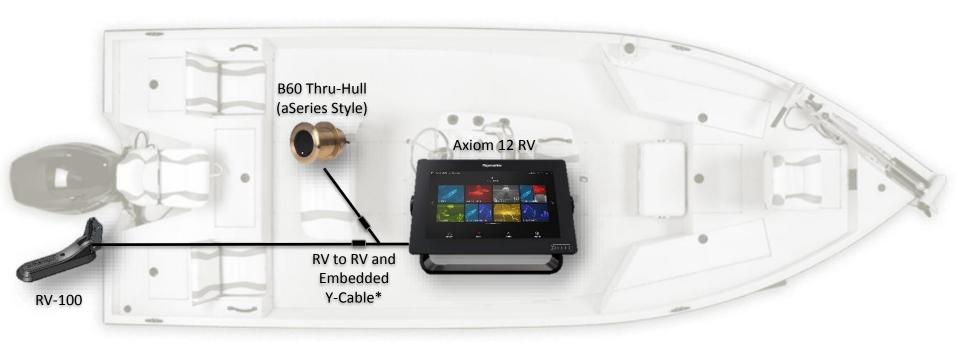

### Coastal Single Station System

#### Parts List

- Axiom 12 RV (E70369)
- B60 20° Transducer aSeries Style (E66087)
- RV-100 Transducer (A80464)
- RV to RV and Embedded Y-Cable (A80491)

\*With the y-cable, you lose the ability to operate the conical sonar channel on the RV-100, instead electing to see the 50/200kHz channel of the P79