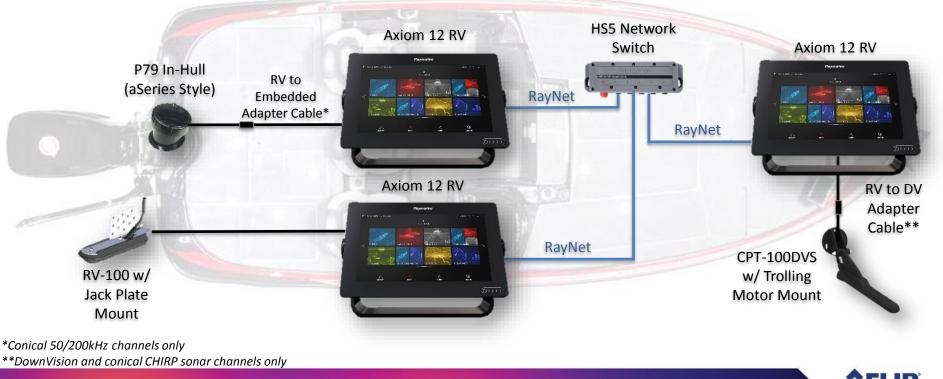

### Inland Three Station System

#### **Parts List**

- Axiom 12 RV (E70369)
- P79 Transducer aSeries Style (A80170)
- RV-100 Transducer (A80464)
- CPT-100DVS Transducer (A80351)
- RV to Embedded Adapter Cable (A80488)

- RV to DV Adapter Cable (A80490)
- RV-100 Jack Plate Mount (A80480)
- CPT-100DVS Trolling Motor Mount (A80330)
- HS5 Network Switch (A80007)
- RayNet Cables 5m (A80005)