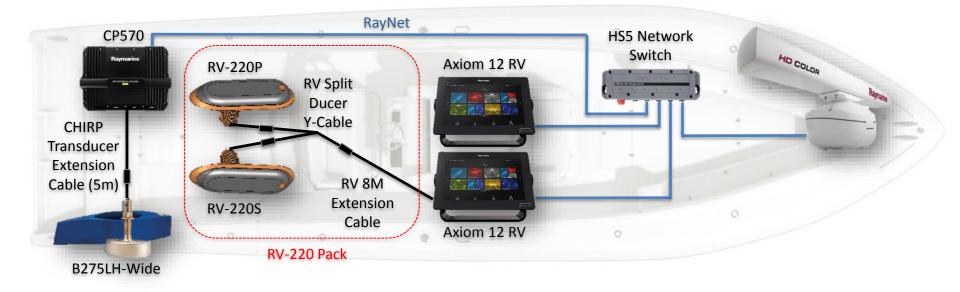

## Coastal Dual Station System

#### **Parts List**

- Axiom 12 RV (E70369)
- RV-220 Pack (T70319)
- CP570 Sonar Module (E70258)
- B275LH-Wide Transducer (A80322)

- CHIRP Transducer Ext Cable 5M (A102150)
- 48" 4kW HD Color Array (T70170)
- HS5 Network Switch (A80007)
- RayNet Cable 5m (A80005)