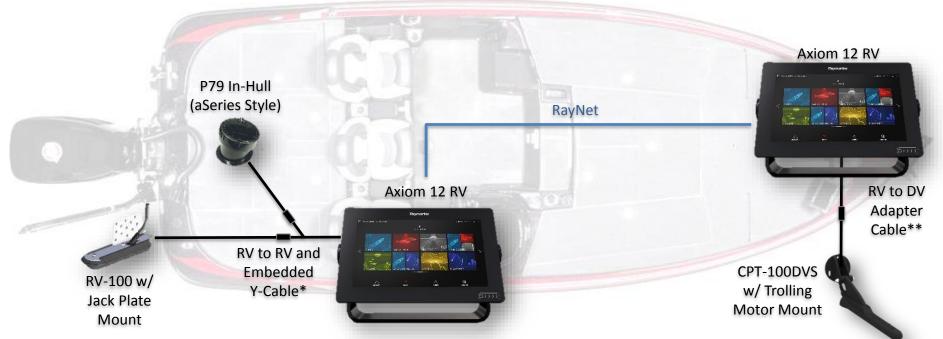

## Inland Dual Station System

#### **Parts List**

- Axiom 12 RV (E70369)
- P79 Transducer aSeries Style (A80170)
- RV-100 Transducer (A80464)
- CPT-100DVS Transducer (A80351)
- RV to RV and Embedded Y-Cable (A80491)

- RV to DV Adapter Cable (A80490)
- RV-100 Jack Plate Mount (A80480)
- CPT-100DVS Trolling Motor Mount (A80330)
- RayNet Cable 5m (A80005)

\*With this y-cable, you lose the ability to operate the conical CHIRP sonar channel on the RV-100, instead electing to see the 50/200kHz channel of the P79 \*\*DownVision and conical CHIRP sonar channels only