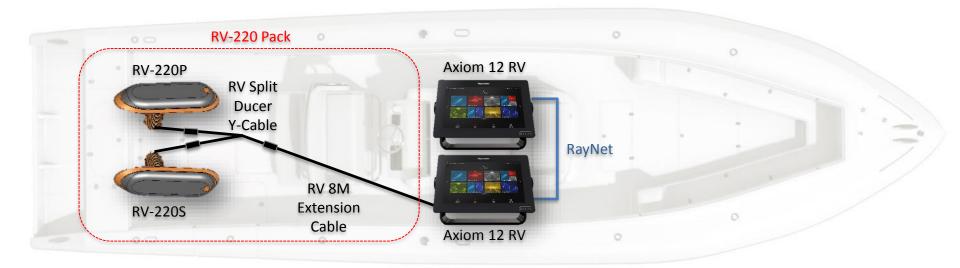

## Coastal Dual Station System

#### **Parts List**

- Axiom 12 RV (E70369)
- RV-220 Pack (T70319)
- RayNet Cable 5m (A80005)

#### **RV-220** Pack Contents:

- RV-220P (A80468)
- RV-220S (A80469)
- RV Split Ducer Y-Cable (A80478)
- RV Transducer Extension Cable 8M (A80477)