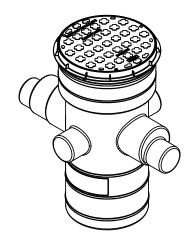

THE INFORMATION CONTAINED IN THIS DRAWING IS THE SOLE PROPERTY OF TURTLE ENVIRO ANY REPRODUCTION IN PART OR AS A WHOLE WITHOUT THE WRITTEN PERMISSION OF TURTLE ENVIRO IS PROHIBITED.

| DRAWN BY:      | CONTRAC                 | CT:  |             |     |      |   |
|----------------|-------------------------|------|-------------|-----|------|---|
| A.T            |                         |      |             |     |      |   |
| DRAWN DATE:    |                         |      |             |     |      |   |
| 7/06/2023      |                         |      |             |     |      |   |
| -              | PRODUCT DESCRIPTION:    |      |             |     |      |   |
| -              | SILT GUARD - 300 MODELS |      |             |     |      |   |
|                |                         |      |             |     |      |   |
| APPROVED BY:   | PRODUCT/CODE: SS300160  |      |             |     |      |   |
| D.A            |                         |      |             |     |      |   |
| APPROVED DATE: | SCALE:                  | 1:10 | SHFFT/SIZE  | A3  | REV: | A |
| 7/06/2022      | SCALE.                  | 1.10 | SHEE I/SIZE | 7.3 | NEV. |   |