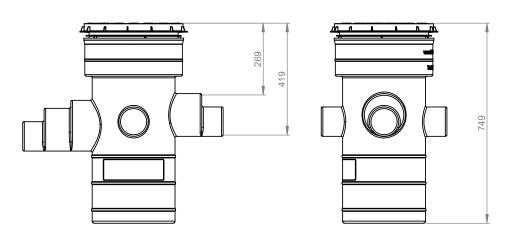

THE INFORMATION CONTAINED IN THIS DRAWING IS THE SOLE PROPERTY OF TURTLE ENVIRO ANY REPRODUCTION IN PART OR AS A WHOLE WITHOUT THE WRITTEN PERMISSION OF TURTLE ENVIRO IS PROHIBITED.

| DRAWN BY:      | CONTRAC                 | CT:  |             |     |      |   |
|----------------|-------------------------|------|-------------|-----|------|---|
| A.T            |                         |      |             |     |      |   |
| DRAWN DATE:    |                         |      |             |     |      |   |
| 7/06/2023      |                         |      |             |     |      |   |
| -              | PRODUCT DESCRIPTION:    |      |             |     |      |   |
| -              | SILT GUARD - 300 MODELS |      |             |     |      |   |
|                |                         |      |             |     |      |   |
| APPROVED BY:   | PRODUCT/CODE: SS300160  |      |             |     |      |   |
| D.A            |                         |      |             |     |      |   |
| APPROVED DATE: | SCALE:                  | 1:10 | SHFFT/SIZE  | A3  | REV: | A |
| 7/06/2022      | SCALE.                  | 1.10 | SHEE I/SIZE | 7.3 | NEV. |   |