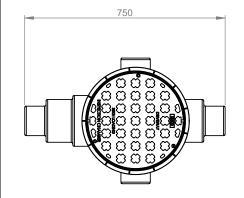

THE INFORMATION CONTAINED IN THIS DRAWING IS THE SOLE PROPERTY OF TURTLE ENVIRO ANY REPRODUCTION IN PART OR AS A WHOLE WITHOUT THE WRITTEN PERMISSION OF TURTLE ENVIRO IS PROHIBITED.

| DRAWN BY:      | CONTRAC                 | CT:  |             |     |      |   |
|----------------|-------------------------|------|-------------|-----|------|---|
| A.T            |                         |      |             |     |      |   |
| DRAWN DATE:    |                         |      |             |     |      |   |
| 7/06/2023      |                         |      |             |     |      |   |
| -              | PRODUCT DESCRIPTION:    |      |             |     |      |   |
| -              | SILT GUARD - 300 MODELS |      |             |     |      |   |
|                |                         |      |             |     |      |   |
| APPROVED BY:   | PRODUCT/CODE: SS300160  |      |             |     |      |   |
| D.A            |                         |      |             |     |      |   |
| APPROVED DATE: | SCALE:                  | 1:10 | SHFFT/SIZE  | A3  | REV: | A |
| 7/06/2022      | SCALE.                  | 1.10 | SHEE I/SIZE | 7.3 | NEV. |   |