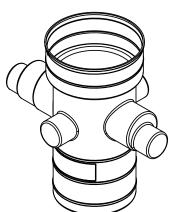

THE INFORMATION CONTAINED IN THIS DRAWING IS THE SOLE PROPERTY OF TURTLE ENVIRO ANY REPRODUCTION IN PART OR AS A WHOLE WITHOUT THE WRITTEN PERMISSION OF TURTLE ENVIRO IS PROHIBITED.

| DRAWN BY:      | CONTRAC                 | CT:  |             |     |      |   |
|----------------|-------------------------|------|-------------|-----|------|---|
| A.T            |                         |      |             |     |      |   |
| DRAWN DATE:    |                         |      |             |     |      |   |
| 7/06/2023      |                         |      |             |     |      |   |
| -              | PRODUCT DESCRIPTION:    |      |             |     |      |   |
| -              | SILT GUARD - 300 MODELS |      |             |     |      |   |
|                |                         |      |             |     |      |   |
| APPROVED BY:   | PRODUCT/CODE: SS300160  |      |             |     |      |   |
| D.A            |                         |      |             |     |      |   |
| APPROVED DATE: | SCALE:                  | 1:10 | SHFFT/SIZE  | A3  | REV: | A |
| 7/06/2022      | SCALE.                  | 1.10 | SHEE I/SIZE | 7.3 | NEV. |   |