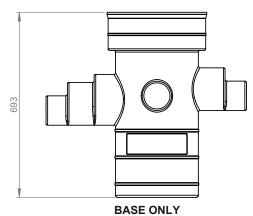

THE INFORMATION CONTAINED IN THIS DRAWING IS THE SOLE PROPERTY OF TURTLE ENVIRO ANY REPRODUCTION IN PART OR AS A WHOLE WITHOUT THE WRITTEN PERMISSION OF TURTLE ENVIRO IS PROHIBITED.

| DRAWN BY:      | CONTRAC                 | CT:  |             |     |      |   |
|----------------|-------------------------|------|-------------|-----|------|---|
| A.T            |                         |      |             |     |      |   |
| DRAWN DATE:    |                         |      |             |     |      |   |
| 7/06/2023      |                         |      |             |     |      |   |
| -              | PRODUCT DESCRIPTION:    |      |             |     |      |   |
| -              | SILT GUARD - 300 MODELS |      |             |     |      |   |
|                |                         |      |             |     |      |   |
| APPROVED BY:   | PRODUCT/CODE: SS300160  |      |             |     |      |   |
| D.A            |                         |      |             |     |      |   |
| APPROVED DATE: | SCALE:                  | 1:10 | SHFFT/SIZE  | A3  | REV: | A |
| 7/06/2022      | SCALE.                  | 1.10 | SHEE I/SIZE | 7.3 | NEV. |   |