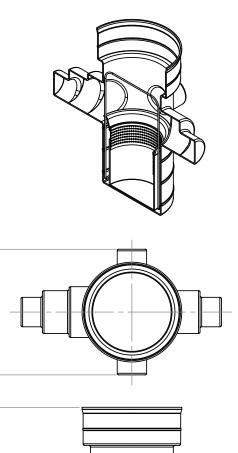

THE INFORMATION CONTAINED IN THIS DRAWING IS THE SOLE PROPERTY OF TURTLE ENVIRO ANY REPRODUCTION IN PART OR AS A WHOLE WITHOUT THE WRITTEN PERMISSION OF TURTLE ENVIRO IS PROHIBITED.

| DRAWN BY:      | CONTRAC                 | CT:  |             |     |      |   |
|----------------|-------------------------|------|-------------|-----|------|---|
| A.T            |                         |      |             |     |      |   |
| DRAWN DATE:    |                         |      |             |     |      |   |
| 7/06/2023      |                         |      |             |     |      |   |
| -              | PRODUCT DESCRIPTION:    |      |             |     |      |   |
| -              | SILT GUARD - 300 MODELS |      |             |     |      |   |
|                |                         |      |             |     |      |   |
| APPROVED BY:   | PRODUCT/CODE: SS300160  |      |             |     |      |   |
| D.A            |                         |      |             |     |      |   |
| APPROVED DATE: | SCALE:                  | 1:10 | SHFFT/SIZE  | A3  | REV: | A |
| 7/06/2022      | SCALE.                  | 1.10 | SHEE I/SIZE | 7.3 | NEV. |   |