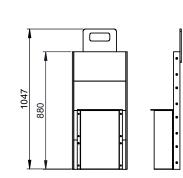

| PRODUCT CODE | Pipework | Overall | Inlet  | Maximum     | Approx. Weight of | Approx. Weight of | Overall |
|--------------|----------|---------|--------|-------------|-------------------|-------------------|---------|
|              | Options  | Depth   | Invert | Cover Depth | BLOK & Basket     | BLOK & Basket     | Weight  |
|              | Ø        | Α       | В      | С           | Assembly (empty)  | Assembly (Full)   | (Empty) |
|              | (mm)     | (mm)    | (mm)   | (mm)        | (Kg)              | (Kg)              | (Kg)    |
| SB500/1.5    | 150-225  | 1480    | 965    | 715         | 14                | 42                | 33      |
| SB500/2      | 150-225  | 1990    | 1475   | 1225        | 14                | 42                | 38      |
| SB500/2.4    | 150-225  | 2400    | 1885   | 1635        | 14                | 42                | 43      |

| SILTBLOK                                                                                                                                                                                           | A.T  DRAWN DATE:  15/06/2022 | CONTRAC                         | CT:                                                |  |  |  |      |   |
|----------------------------------------------------------------------------------------------------------------------------------------------------------------------------------------------------|------------------------------|---------------------------------|----------------------------------------------------|--|--|--|------|---|
| BUILT FOR SILT -                                                                                                                                                                                   | -                            | PRODUCT DESCRIPTION: - SILTBLOK |                                                    |  |  |  |      |   |
| THE INFORMATION CONTAINED IN THIS DRAWING IS THE SOLE PROPERTY OF TURTLE ENVIRO LIMITED. ANY REPRODUCTION IN PART OR AS A WHOLE WITHOUT THE WRITTEN PERMISSION OF TURTLE ENVIRO ENVIRO PROHIBITED. |                              | D.A  APPROVED DATE:  15/06/2022 | PRODUCT/CODE:  SB500  SCALE: 1:20 SHEET/SIZE A3 RE |  |  |  | REV: | 1 |