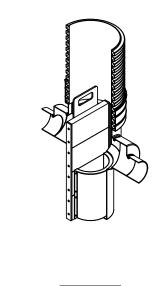

| PRODUCT CODE | Pipework | Overall | Inlet  | Maximum     | Approx. Weight of | Approx. Weight of | Overall |
|--------------|----------|---------|--------|-------------|-------------------|-------------------|---------|
|              | Options  | Depth   | Invert | Cover Depth | BLOK & Basket     | BLOK & Basket     | Weight  |
|              | Ø        | Α       | В      | С           | Assembly (empty)  | Assembly (Full)   | (Empty) |
|              | (mm)     | (mm)    | (mm)   | (mm)        | (Kg)              | (Kg)              | (Kg)    |
| SB500/1.5    | 150-225  | 1480    | 965    | 715         | 14                | 42                | 33      |
| SB500/2      | 150-225  | 1990    | 1475   | 1225        | 14                | 42                | 38      |
| SB500/2.4    | 150-225  | 2400    | 1885   | 1635        | 14                | 42                | 43      |