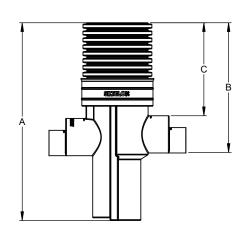

| PRODUCT CODE | Pipework | Overall | Inlet  | Maximum     | Approx. Weight of | Approx. Weight of | Overall |
|--------------|----------|---------|--------|-------------|-------------------|-------------------|---------|
|              | Options  | Depth   | Invert | Cover Depth | BLOK & Basket     | BLOK & Basket     | Weight  |
|              | Ø        | Α       | В      | С           | Assembly (empty)  | Assembly (Full)   | (Empty) |
|              | (mm)     | (mm)    | (mm)   | (mm)        | (Kg)              | (Kg)              | (Kg)    |
| SB500/1.5    | 150-225  | 1480    | 965    | 715         | 14                | 42                | 33      |
| SB500/2      | 150-225  | 1990    | 1475   | 1225        | 14                | 42                | 38      |
| SB500/2.4    | 150-225  | 2400    | 1885   | 1635        | 14                | 42                | 43      |