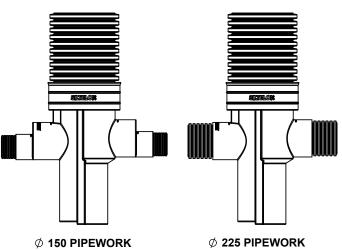

| PRODUCT CODE | Pipework | Overall | Inlet  | Maximum     | Approx. Weight of | Approx. Weight of | Overall |
|--------------|----------|---------|--------|-------------|-------------------|-------------------|---------|
|              | Options  | Depth   | Invert | Cover Depth | BLOK & Basket     | BLOK & Basket     | Weight  |
|              | Ø        | Α       | В      | С           | Assembly (empty)  | Assembly (Full)   | (Empty) |
|              | (mm)     | (mm)    | (mm)   | (mm)        | (Kg)              | (Kg)              | (Kg)    |
| SB500/1.5    | 150-225  | 1480    | 965    | 715         | 14                | 42                | 33      |
| SB500/2      | 150-225  | 1990    | 1475   | 1225        | 14                | 42                | 38      |
| SB500/2.4    | 150-225  | 2400    | 1885   | 1635        | 14                | 42                | 43      |