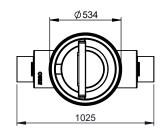

| PRODUCT CODE | Pipework | Overall | Inlet  | Maximum     | Approx. Weight of | Approx. Weight of | Overall |
|--------------|----------|---------|--------|-------------|-------------------|-------------------|---------|
|              | Options  | Depth   | Invert | Cover Depth | BLOK & Basket     | BLOK & Basket     | Weight  |
|              | Ø        | Α       | В      | С           | Assembly (empty)  | Assembly (Full)   | (Empty) |
|              | (mm)     | (mm)    | (mm)   | (mm)        | (Kg)              | (Kg)              | (Kg)    |
| SB500/1.5    | 150-225  | 1480    | 965    | 715         | 14                | 42                | 33      |
| SB500/2      | 150-225  | 1990    | 1475   | 1225        | 14                | 42                | 38      |
| SB500/2.4    | 150-225  | 2400    | 1885   | 1635        | 14                | 42                | 43      |