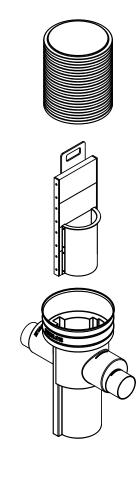

| SILTBLOK                                                                                                                                                                                           | A.T  DRAWN DATE:  15/06/2022 | CONTRAC                         | CT:                                                |  |  |  |      |   |
|----------------------------------------------------------------------------------------------------------------------------------------------------------------------------------------------------|------------------------------|---------------------------------|----------------------------------------------------|--|--|--|------|---|
| BUILT FOR SILT -                                                                                                                                                                                   | -                            | PRODUCT DESCRIPTION: - SILTBLOK |                                                    |  |  |  |      |   |
| THE INFORMATION CONTAINED IN THIS DRAWING IS THE SOLE PROPERTY OF TURTLE ENVIRO LIMITED. ANY REPRODUCTION IN PART OR AS A WHOLE WITHOUT THE WRITTEN PERMISSION OF TURTLE ENVIRO ENVIRO PROHIBITED. |                              | D.A  APPROVED DATE:  15/06/2022 | PRODUCT/CODE:  SB500  SCALE: 1:20 SHEET/SIZE A3 RE |  |  |  | REV: | 1 |