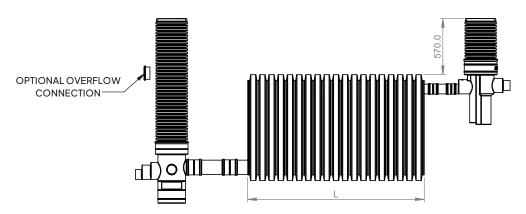

| PRODUCT CODE  | System Storage | Pipework    | Minimum  | Minimum    | Tank   |  |
|---------------|----------------|-------------|----------|------------|--------|--|
|               | Maximum        | Connections | Cover    | Cover      | Length |  |
|               | Attenuation    | Ø           | (Garden) | (Driveway) | L      |  |
|               | Volume         |             |          |            |        |  |
|               | Litres         | (mm)        | (mm)     | (mm)       | (mm)   |  |
|               |                |             |          |            |        |  |
| PASO10502000  | 2000           | 110-160     | 300      | 500        | 1980   |  |
| PASO10503000  | 2950           | 110-160     | 300      | 500        | 3000   |  |
| PASO10504000  | 3800           | 110-160     | 300      | 500        | 3975   |  |
| PASO10505500  | 5500           | 110-160     | 300      | 500        | 6000   |  |
| PASO10509000  | 9000           | 110-160     | 300      | 500        | 10000  |  |
| PASO105012000 | 12000          | 110-160     | 300      | 500        | 13500  |  |
|               |                |             |          |            |        |  |

No connecting pipework is provided with this model.