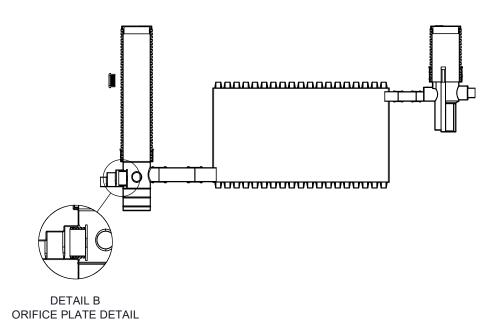

| PRODUCT CODE  | System Storage | Pipework    | Minimum  | Minimum    | Tank   |  |
|---------------|----------------|-------------|----------|------------|--------|--|
|               | Maximum        | Connections | Cover    | Cover      | Length |  |
|               | Attenuation    | Ø           | (Garden) | (Driveway) | L      |  |
|               | Volume         |             |          |            |        |  |
|               | Litres         | (mm)        | (mm)     | (mm)       | (mm)   |  |
|               |                |             |          |            |        |  |
| PASO10502000  | 2000           | 110-160     | 300      | 500        | 1980   |  |
| PASO10503000  | 2950           | 110-160     | 300      | 500        | 3000   |  |
| PASO10504000  | 3800           | 110-160     | 300      | 500        | 3975   |  |
| PASO10505500  | 5500           | 110-160     | 300      | 500        | 6000   |  |
| PASO10509000  | 9000           | 110-160     | 300      | 500        | 10000  |  |
| PASO105012000 | 12000          | 110-160     | 300      | 500        | 13500  |  |
|               |                |             |          |            |        |  |

No connecting pipework is provided with this model.