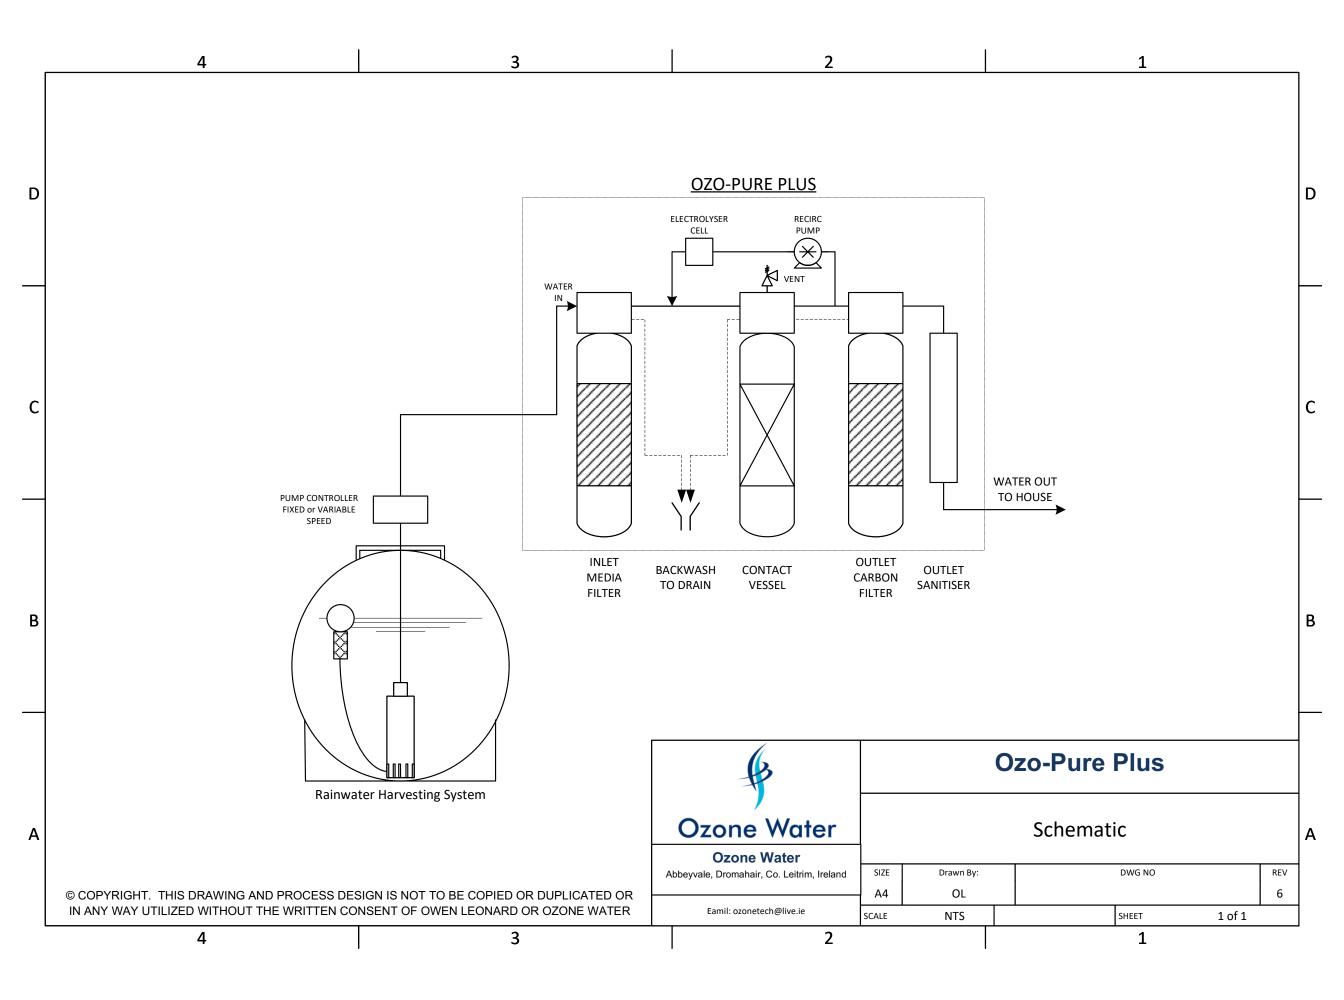

## Ozo-Pure Plus Description

- Max. 30 LPM flow through system, uses rainwater tank pump (should have it's own pump controller, variable or fixed speed) to deliver water
- Inlet self-washing filter (backwash frequency adjustable for minimum water loss)
- Electrolytic unit; generates active oxygen species (incl. oxygen, ozone, hydroxyl radical) directly into water purifies and refreshes the water
- Contact vessel
- Whisper quiet circulation pump for water refresh
- Outlet self-washing carbon filter (backwash frequency adjustable for minimum water loss)
- Outlet post carbon filter sanitiser instant-on UV disinfection (only on when water is being produced, so very long life)
- Electrical control control panel; system starts automatically when water is needed
- ¾" In/Out Connections, 40mm waste connection (for filter backwash)