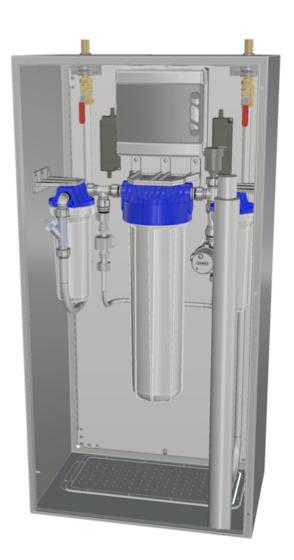

## Ozo-Pure Description

- Max. 30 LPM flow through system, uses rainwater tank pump (should have it's own pump controller, variable or fixed speed) to deliver water
- Inlet cartridge filter (typical replacement 4-6 months)
- Electrolytic unit; generates active oxygen species (incl. oxygen, ozone, hydroxyl radical) directly into water purifies and refreshes the water
- Contact vessel
- Whisper quiet circulation pump for water refresh
- Outlet cartridge filter (typical replacement 4-6 months)
- Outlet post carbon filter sanitiser instant-on UV disinfection (only on when water is being produced, so very long life)
- Electrical control control panel (230V/1Ph/50Hz); system starts automatically when water is needed
- 22mm / ¾" In/Out Connections