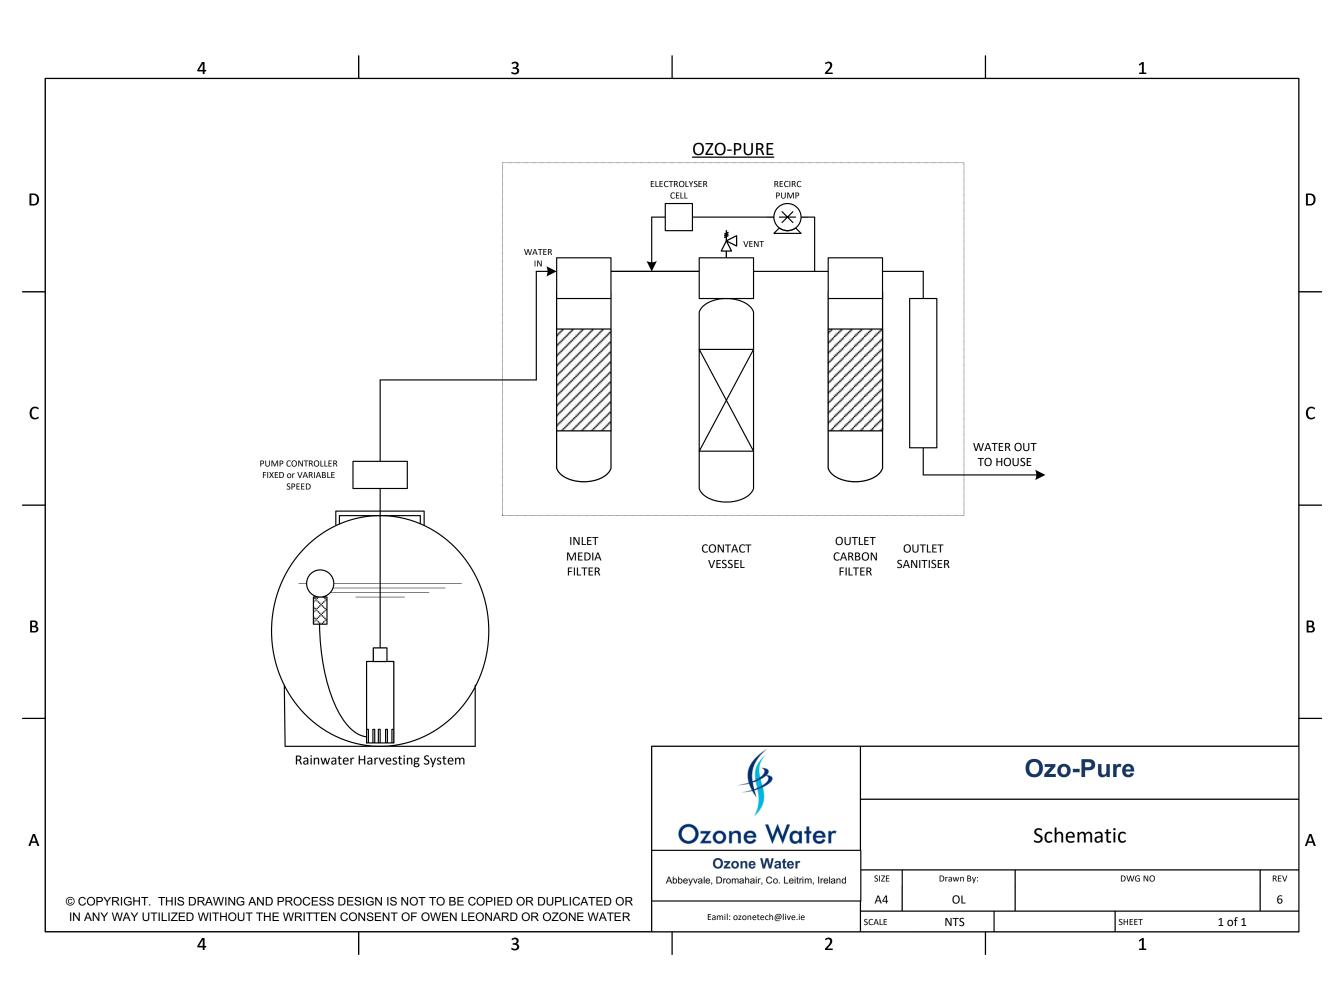

## Ozo-Pure Description

- Max. 30 LPM flow through system, uses rainwater tank pump (should have it's own pump controller, variable or fixed speed) to deliver water
- Inlet cartridge filter (typical replacement 4-6 months)
- Electrolytic unit; generates active oxygen species (incl. oxygen, ozone, hydroxyl radical) directly into water purifies and refreshes the water
- Contact vessel
- Whisper quiet circulation pump for water refresh
- Outlet cartridge filter (typical replacement 4-6 months)
- Outlet post carbon filter sanitiser instant-on UV disinfection (only on when water is being produced, so very long life)
- Electrical control control panel (230V/1Ph/50Hz); system starts automatically when water is needed
- 22mm / ¾" In/Out Connections