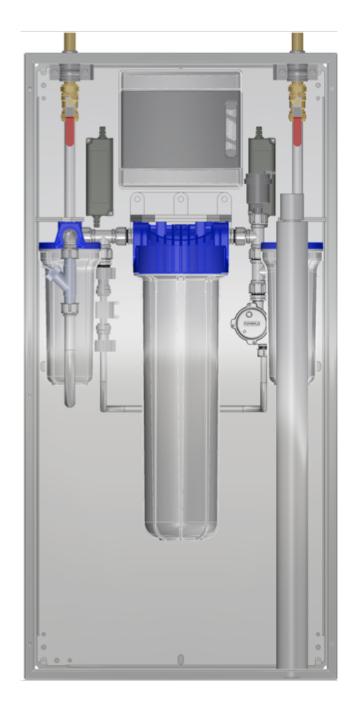

## Ozo-Pure Description

- Max. 30 LPM flow through system, uses rainwater tank pump (should have it's own pump controller, variable or fixed speed) to deliver water
- Inlet cartridge filter (typical replacement 4-6 months)
- Electrolytic unit; generates active oxygen species (incl. oxygen, ozone, hydroxyl radical) directly into water purifies and refreshes the water
- Contact vessel
- Whisper quiet circulation pump for water refresh
- Outlet cartridge filter (typical replacement 4-6 months)
- Outlet post carbon filter sanitiser instant-on UV disinfection (only on when water is being produced, so very long life)
- Electrical control control panel (230V/1Ph/50Hz); system starts automatically when water is needed
- 22mm / ¾" In/Out Connections