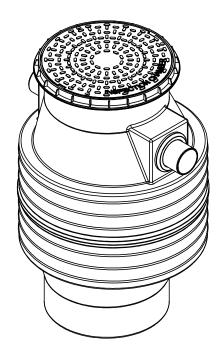

| VOLUME   | WORKING  | SLUDGE   | PIPEWORK | ACCESS COVER | APPROX |
|----------|----------|----------|----------|--------------|--------|
|          | CAPACITY | STORAGE  |          | RATING       | WEIGHT |
| (Litres) | (Litres) | (Litres) | (mm)     |              | Kg     |
| 300      | 225      | 75       | 110      | A15          | 20     |

|   | DRAWN BY:<br>A.T             | CONTRACT:            |      |            |    |      |   |  |  |  |
|---|------------------------------|----------------------|------|------------|----|------|---|--|--|--|
|   |                              |                      |      |            |    |      |   |  |  |  |
|   | DRAWN DATE:                  |                      |      |            |    |      |   |  |  |  |
|   | 19/07/2023                   |                      |      |            |    |      |   |  |  |  |
| • | -                            | PRODUCT DESCRIPTION: |      |            |    |      |   |  |  |  |
|   |                              | 07.007.0770.0        |      |            |    |      |   |  |  |  |
|   | -                            | GT GREASE TRAP       |      |            |    |      |   |  |  |  |
|   |                              |                      |      |            |    |      |   |  |  |  |
|   | APPROVED BY:                 | PRODUCT/CODE:        |      |            |    |      |   |  |  |  |
|   | D.A                          | GT300                |      |            |    |      |   |  |  |  |
|   | APPROVED DATE:<br>19/07/2023 | SCALE:               | 1:10 | SHEET/SIZE | А3 | REV: | 1 |  |  |  |