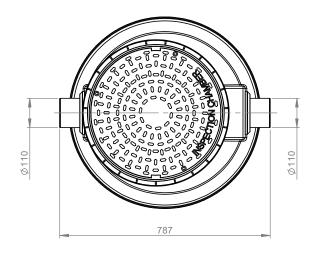

| VOLUME   | WORKING  | SLUDGE   | PIPEWORK | ACCESS COVER | APPROX |
|----------|----------|----------|----------|--------------|--------|
|          | CAPACITY | STORAGE  |          | RATING       | WEIGHT |
| (Litres) | (Litres) | (Litres) | (mm)     |              | Kg     |
| 300      | 225      | 75       | 110      | A15          | 20     |