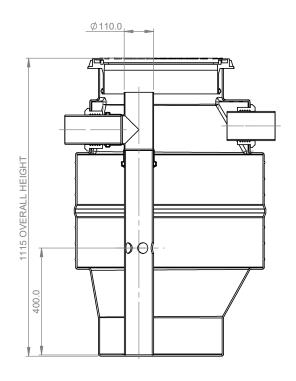

| VOLUME   | WORKING  | SLUDGE   | PIPEWORK | ACCESS COVER | APPROX |
|----------|----------|----------|----------|--------------|--------|
|          | CAPACITY | STORAGE  |          | RATING       | WEIGHT |
| (Litres) | (Litres) | (Litres) | (mm)     |              | Kg     |
| 300      | 225      | 75       | 110      | A15          | 20     |