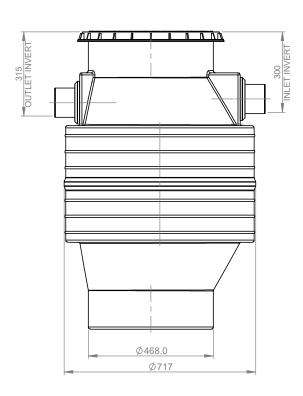

| VOLUME   | WORKING  | SLUDGE   | PIPEWORK | ACCESS COVER | APPROX |
|----------|----------|----------|----------|--------------|--------|
|          | CAPACITY | STORAGE  |          | RATING       | WEIGHT |
| (Litres) | (Litres) | (Litres) | (mm)     |              | Kg     |
| 300      | 225      | 75       | 110      | A15          | 20     |