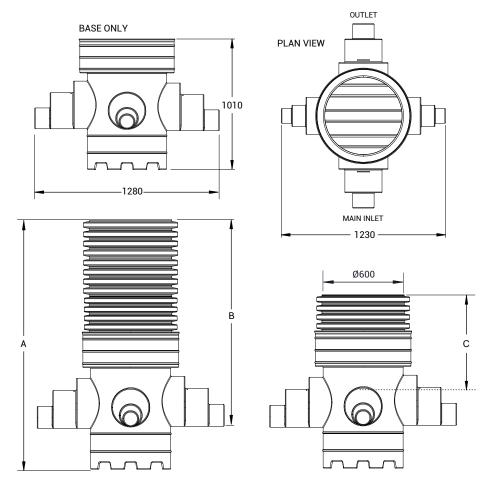

| Product Code  | Main pipework connections Ø (mm) | Optional Side<br>Inlets Ø<br>(mm) | Depth<br><b>A</b><br>(mm) | Inlet Invert<br>B<br>(mm) | Soffit Depth<br>C<br>(mm) | Approx<br>Weigh<br>(kg) |
|---------------|----------------------------------|-----------------------------------|---------------------------|---------------------------|---------------------------|-------------------------|
|               |                                  |                                   |                           |                           |                           |                         |
| AICCP600B/1   | 160 EN 1401<br>225/300 twinwall  | 110/160 EN 1401<br>225 twinwall   | 1075                      | 740                       | 490                       | 26                      |
| AICCP600B/1.5 | 160 EN 1401<br>225/300 twinwall  | 110/160 EN 1401<br>225 twinwall   | 1555                      | 1220                      | 970                       | 35                      |
| AICCP600B/2   | 160 EN 1401<br>225/300 twinwall  | 110/160 EN 1401<br>225 twinwall   | 1945                      | 1610                      | 1360                      | 43                      |
| AICCP600B/2.4 | 160 EN 1401<br>225/300 twinwall  | 110/160 EN 1401<br>225 twinwall   | 2335                      | 2000                      | 1750                      | 51                      |
| AICCP600B/3   | 160 EN 1401<br>225/300 twinwall  | 110/160 EN 1401<br>225 twinwall   | 3005                      | 2670                      | 2420                      | 63                      |