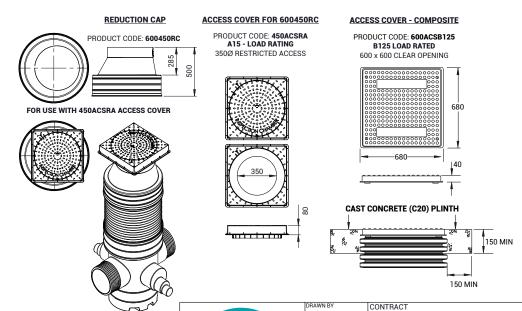

## REDUCTION CAP & ACCESS COVERS

ALTERNATIVELY CHAMBERS CAN BE SUPPLIED WITH OUR **600450RC** - REDUCTION CAP, WHICH WILL ACCOMMODATE OUR ACCESS COVER **450ACSRA**, WHICH FITS DIRECTLY INTO THE CAP. THE FRAME HAS THE REQUIRED RESTRICTED ACCESS OF Ø350MM MOULDED INTEGRALLY. THE COVER LOADING IS A15 RATED.

IF REQUIRED A B125 LOADING ACCESS COVER CAN BE PROVIDED **600ACSB125.** PLEASE NOTE: THIS NEEDS TO BE INSTALLED INTO A CONCRETE PLINTH ( SEE DETAIL BELOW).