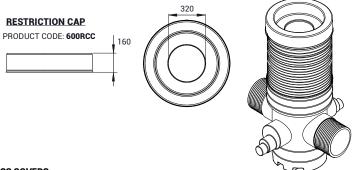

## RESTRICTION CAPS

NEW DESIGN & CONSTRUCTION GUIDANCE (DCG), HAS NOW EFFECTIVELY SUPERCEDED SfA7 (SEWERS FOR ADOPTION 7). DCG STATES THAT ACCESS MUST BE RESTRICTED TO A MAXIMUM OF 350MM, ON ANY TYPE D OR E INSPECTION CHAMBER, DEEPER THAN 1000MM FROM COVER LEVEL TO SOFFIT OF PIPE.

OUR 600RCC - RESTRICTION CAP IS DESIGNED TO FIT OVER THE ACCESS SHAFT AND PROVIDE A Ø320MM ACCESS.