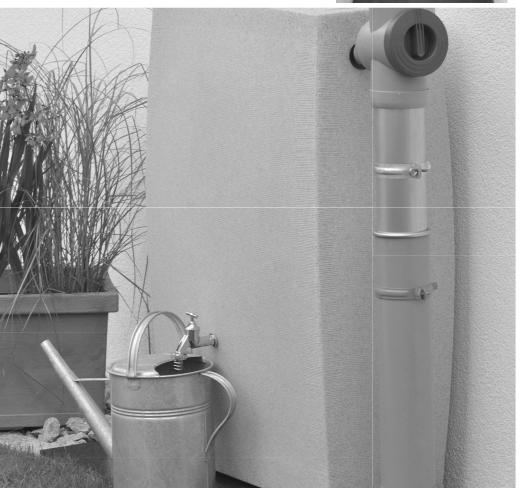

## **Noblesse**

275 Litres

Art. No. 9000350K Art. No. 9000355K Art. No. 9000357K

Approx. 25 cm

With planting

Site the Noblesse on a firm, level surface, adjacent to the downpipe.

Refer to your Filter . Collector Universtal or other rain diverter instructions.

#### **Marking Out**

Measure carefully across from the downpipe to the Noblesse to connect the Filter Collector Universal and mark the entry point for the filter.

We recommend measuring 9 cm from the top of the but without planting and 25 cm from the top with planting. These positions are ideal for all connections of 32mm (1 1/4") or less. Mark the point.

## **Tank-to-Tank Connection**

It is possible to connect two Noblesse tanks together. We recommend using the Tank-to-Tank Connection Kit 250 mm (No. 9000326).

To fill the Noblesse, we recommend using the 3P Filter Collector