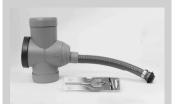

### 2. Fitting the 3P Filter Collector Universal Link Kit

### Attaching a Back-Nut & Hosetail

Hold the back nut on the inside of the hole and screw on the hosetail and rubber grommet on the outside.