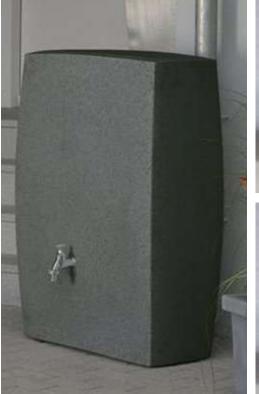

## Noblesse

275 Litres

Art. No. 9000350K Art. No. 9000355K

Art. No. 9000357K

## **Noblesse**

275 Litres

Art. No. 9000350K Art. No. 9000355K Art. No. 9000357K

Instructions

## **Noblesse**

275 Litres

Art. No. 9000350K Art. No. 9000355K Art. No. 9000357K

Approx. 25 cm

With planting

Site the Noblesse on a firm, level surface, adjacent to the downpipe.

Refer to your Filter . Collector Universtal or other rain diverter instructions.