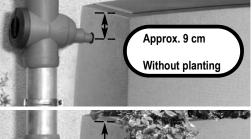

## **Noblesse**

275 Litres

Art. No. 9000350K Art. No. 9000355K Art. No. 9000357K

Approx. 25 cm

With planting

Site the Noblesse on a firm, level surface, adjacent to the downpipe.

Refer to your Filter . Collector Universtal or other rain diverter instructions.

#### **Marking Out**

Measure carefully across from the downpipe to the Noblesse to connect the Filter Collector Universal and mark the entry point for the filter.

We recommend measuring 9 cm from the top of the but without planting and 25 cm from the top with planting. These positions are ideal for all connections of 32mm (1 1/4") or less. Mark the point.