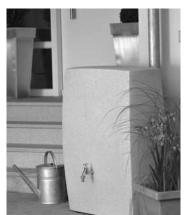

## **Noblesse**

275 Litres

Art. No. 9000350K Art. No. 9000355K Art. No. 9000357K

Approx. 25 cm

With planting

Site the Noblesse on a firm, level surface, adjacent to the downpipe.

Refer to your Filter . Collector Universtal or other rain diverter instructions.

#### **Marking Out**

Measure carefully across from the downpipe to the Noblesse to connect the Filter Collector Universal and mark the entry point for the filter.

We recommend measuring 9 cm from the top of the but without planting and 25 cm from the top with planting. These positions are ideal for all connections of 32mm (1 1/4") or less. Mark the point.