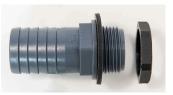

### Attaching a Back-Nut & Hosetail

Hold the back nut on the inside of the hole and screw on the hosetail and rubber grommet on the outside.