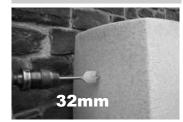

#### Hole Cutter Selection - 32 mm

To fill the water butt with the recommended 3P Filter Collector Universal, select the 32mm flat bit provided with the 3P Filter Collector Universal.

### Drilling

Offer the 32mm drill to your marked point, proceed to drill. If you are not fitting a 3P Filter Collector Universal, double check you are drilling the correct sized hole for your chosen connection set.