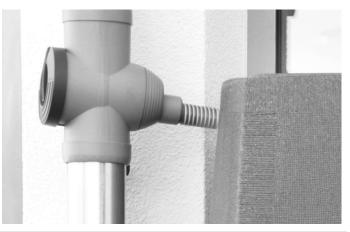

## **Tank-to-Tank Connection**

It is possible to connect two Noblesse tanks together. We recommend using the Tank-to-Tank Connection Kit 250 mm (No. 9000326).

To fill the Noblesse, we recommend using the 3P Filter Collector

Universal.

The 3P Filter Collector Universal is available in 4 colours and comes with a 30cm hose.

Where the water butt cannot be located within 30cm of the downpipe, the longer Universal Long Link Kits are available online (Art. No. 9000123U to U5).

The Noblesse is supplied with an accessory kit which includes a chrome tap, wall bracket, and screws.

If in any doubt during installation, please consult a professional tradesperson.

www.3PTechnik.co.uk www.3PTechnik.co.uk