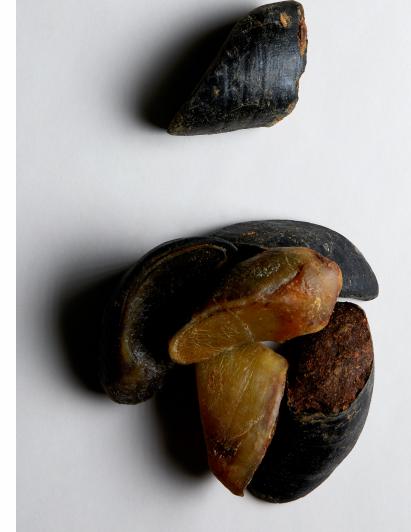

## Cow's hoof

Dehydrated treats provide a combination of essential nutrients to maintain, restore and balance your pet's health. Treats should be fed in moderation, complementary to a balanced diet and as part of daily food intake.

## KEY BENEFITS

Longer lasting treat, good for mental stimulation and is a great source of collagen. Filling is lean kangaroo meat.

SUITABLE FOR

Adult dogs, especially gentle but persistent chewers.

**TEXTURE** 

Hard, crunchy and chewy. Long lasting chew.

RECOMMENDED FOR Mental stimulation, joint health and teeth cleaning.

INGREDIENTS

100% natural Australian cow's hoof and kangaroo mince. Single protein. Free from salts, additives, hormones, antibiotics and preservatives.