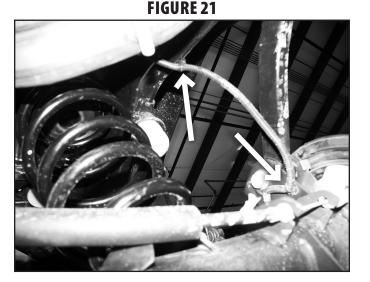

cle. Retain hardware.
- 53. Raise the rear of the vehicle and support the frame with jack stands in front of the lower control arm mounts.
- 54. Remove the wheels.
- 55. Remove emergency brake cable bracket, it will not be reinstalled (Fig 18). Relocate cables under frame cross member to allow for maximum droop.
- 56. Disconnect the rear brake line brackets from frame rail (Fig 19).



FIGURE 18



FIGURE 19

- 57. Support the rear axle with a hydraulic jack. Remove the shocks. Retain the upper and lower mounting hardware.
- 58. Remove the sway bar links. Retain lower mounting bolt/nut. Discard links. (Fig 20)
- 59. Lower the axle and remove the rear springs. Note: Do not overextend the brake lines or ABS wires. Remove these from their retaining clips temporarily if necessary. (Fig 21)





60. Install new provided track bar bracket (01967) over the OE track bar axle mount. The support wing on the bracket will set over the existing bump stop pad on the axle. Mark the hole to be drilled on the top of the factory track bar mount and drill to 3/8". Reinstall bracket with the provided crush sleeve (54587) in original track bar position and loosely fasten with a 9/16" x 3-1/2" bolt, nut and washers (BP 563). Install a 3/8" x 1-1/4" bolt, nut and washers in the newly drilled hole (BP 563). Leave hardware loose (Fig 22).



### **FIGURE 22**

61. Position one of the new rear bump stop extensions over the support wing of the track bar bracket so that the existing holes in the factory bump stop pad are aligned with the holes in the track bar support and the bump stop. Orient the bum