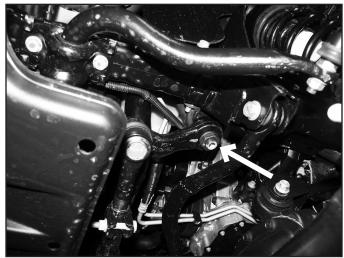

### **BEFORE YOU DRIVE**

Check all fasteners for proper torque. Check to ensure for adequate clearance between all rotating, mobile, fixed, and heated members. Verify clearance between exhaust and brake lines, fuel lines, fuel tank, floor boards and wiring harness. Check steering gear for clearance. Test and inspect brake system.

Perform steering sweep to ensure front brake hoses have adequate slack and do not contact any rotating, mobile or heated members. Inspect rear brake hoses at full extension for adequate slack. Failure to perform hose check/ replacement may result in component failure. Longer replacement hoses, if needed can be purchased from a local parts supplier.