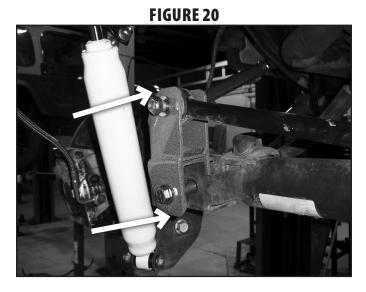

hicle. Retain hardware.
- 53. Raise the rear of the vehicle and support the frame with jack stands in front of the lower control arm mounts.
- 54. Remove the wheels.
- 55. Remove emergency brake cable bracket, it will not be reinstalled (Fig 18). Relocate cables under frame cross member to allow for maximum droop.
- 56. Disconnect the rear brake line brackets from frame rail (Fig 19).



FIGURE 18



FIGURE 19

- 57. Support the rear axle with a hydraulic jack. Remove the shocks. Retain the upper and lower mounting hardware.
- 58. Remove the sway bar links. Retain lower mounting bolt/nut. Discard links. (Fig 20)
- 59. Lower the axle and remove the rear springs. Note: Do not overextend the brake lines or ABS wires. Remove these from their retaining clips temporarily if necessary. (Fig 21)





60. Install new provided track bar bracket (01967) over the OE track bar axle mount. The support wing on the bracket will set over the existing bump stop pad on the axle. Mark the hole to be drilled on the top of the factory track bar mount and drill to 3/8". Reinstall bracket with the provided crush sleeve (54587) in original track bar position and loosely fasten with a 9/16" x 3-1/2" bolt, nut and washers (BP 563). Install a 3/8" x 1-1/4" bolt, nut and washers in the newly drilled hole (BP 563). Leave hardware loose (Fig 22).



### **FIGURE 22**

61. Position one of the new rear bump stop extensions over the support wing of the track bar bracket so that the existing holes in the factory bump stop pad are aligned with the holes in the track bar support and the bump stop. Orient the b