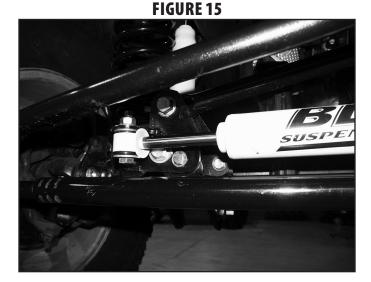

ware. Attach the link to the outside of the sway bar with the provided 1/2" x 3" bolt, nut and washers (B554). The link will offset toward the inside of the vehicle as it runs from the axle to the sway bar. Torque hardware to 60 ft-lbs.

### **ALL MODELS**

- 40. Turn wheel all the way to the driver's side. If installing optional stabilizer, lightly grease and install bushings into steering stabilizer with sleeves provided. Extend cylinder completely and attach stabilizer to trackbar bracket mounting tab. New stabilizer requires a  $\frac{1}{2}$ " x 2-1/2" bolt with washers and nut, run bolt from bottom up. The OE stabilizer requires OE hardware, run bolt from bottom up. Do not tighten bolt at this time. (Fig 15)
- 41. Rotate tie rod bracket up and attach stabilizer with OE nut. (Fig 16)





- 42. Cycle steering and check for proper clearance, adjust as necessary. Tighten ½" hardware to 65 ft-lbs, u-bolts to 25 ft-lbs, and stabilizer OE 12mm hardware to 55 ft-lbs.
- 43. Attach brake line drop brackets (01716) to the side of the frame with OE hardware. Attach brake lines to relocation brackets with nuts and washers from bolt pack 704. It may be necessary to reform the 90 degree bend in the brake line to 45 degrees to gain adequate slack at full droop. Reattach the brake line to the axle on newer models. It may also be necessary to lube the brake line and pull it through the axle mount for additional slack.
- 44. Reattach ABS wire rubber grommets to mounting bracket on steering knuckles.

- 45. Attach ABS wire to brake lines with zip-ties.
- 46. Reattach the factory transmis