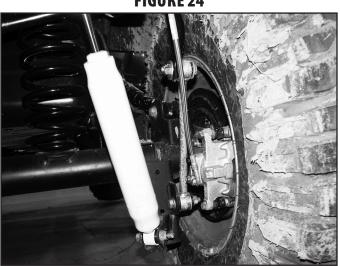

ks to the frame and axle mounts with the OE hardware. Tighten upper mounting hardware to 30 ft-lbs, and lower hardware to 55 ft-lbs.
- 72. Install the provided bump stop spacer on the passenger's side axle just like the driver's side earlier. Using the existing holes in the axle bump stop pad fasten the spacer to the axle with 5/16" x 7/8" bolts, nuts and 5/16" SAE washers (BP 763). Torgue bolts to 20 ft-lbs.
- 73. Grease and install sway bar link sleeves 5/8" OD x 12mm ID x 1.375 long sleeves (62147) into the preinstalled bushings in the provided links. Attach sway bar links to axle with OE hardware and at sway bar with new 12mm bolts, nuts and washers (BP758). Run the upper bolt from the outside in. The links will mount to the outer surfaces of the sway bar and axle mount tab (Fig 24).



**FIGURE 24** 

- 74. Reattach ABS wire clips to original positions.
- 75. Install brakeline relocation brackets as shown, there are drv and pass side brackets, they will be located into the factory locating tab. The the factory brakeline will be mounted towards the center of the vehicle on the 'inside' of the relocation bracket. Attach with OE and new 1/4" x 1" hardware (BP 768), tighten to 10 ft-lbs. (Fig 25, Note: do not disconnect brakeline, shown for inst. sheet pictures only)



**Tip** The hardline portion of the brake line (below the mounting tab) can be straightened slightly for more slack and better clearance between the sway bar if necessary. (Fig 26)



**FIGURE 26** 

- 76. Reinstall wheels and torque to factory specifications. Lower vehicle to ground.
- 77. Tighten lower an