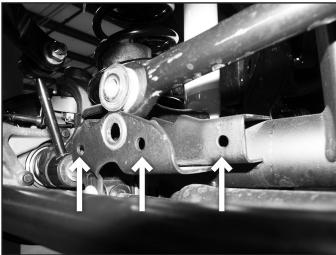

# CONTENTS OF YOUR KIT

| 014454 Box K | it  |                                                                  |
|--------------|-----|------------------------------------------------------------------|
| Part #       | Qty | Description                                                      |
| 084402R      | 1   | Pitman Arm - JK                                                  |
| 3396         | 2   | 3" x 3" Front Bump Stop                                          |
| 92025        | 2   | Sway Bar Links                                                   |
| 01964B       | 1   | JK Front Trackbar Bracket                                        |
| 01393B       | 1   | Trackbar Support Bracket                                         |
| 01967B       | 1   | JK Rear Trackbar Bracket                                         |
| 03574        | 1   | Drv Rear Bump Spacer                                             |
| 03575        | 1   | Pass Rear Bump Spacer                                            |
| A187         | 2   | JK Adjustable Rear UCA Assembly                                  |
| 01871        | 1   | JK Rear UCA                                                      |
| A180         | 1   | JK Rear UCA Forged Flex Assembly                                 |
| 02524        | 1   | Forged Housing - Small                                           |
| 01886        | 1   | 2.32" Wide Small Flex Ball                                       |
|              |     |                                                                  |
| 01338        | 2   | Small Spherical Bushing                                          |
| 01319        | 1   | Small Flex Joint Washer                                          |
| 68061        | 1   | 1-5/8" Circlip                                                   |
| 516          | 1   | Straight Grease Zerk                                             |
| 36270B       | 1   | 1"-14 Jam Nut                                                    |
| MB08B707750  | 1   | JK Rear UCA Bushing                                              |
| B1030        | 1   | Bag Kit - Bolt Packs                                             |
| 438          | 1   | Bolt Pack                                                        |
|              | 2   | 3/8"-16 x 3-1/2" Bolt                                            |
|              | 2   | 3/8" USS Washer                                                  |
|              | 1   | 3/8"-16 x 1" Self-Tapping Bolt                                   |
| 562          | 1   | Bolt Pack - Trackbar Hardware                                    |
|              | 2   | 7/16"-14 x 1" Bolt - Grade 8                                     |
|              | 4   | 7/16" SAE Washer                                                 |
|              | 2   | 7/16"-14 Prevailing Torque Nut                                   |
|              | 1   | 9/16"-12 x 3" Bolt - Grade 8                                     |
|              | 2   | 9/16" SAE Thru-Hardened Washer                                   |
|              | 1   | 9/16"-12 Prevailing Torque Nut                                   |
|              | 1   | 1/2"-13 x 1" Bolt - Grade 8                                      |
|              | 1   | 1/2"-13 Heavy Square Nut<br>1/2" SAE Washer                      |
| 562          | 1   |                                                                  |
| 563          | 1   | Bolt Pack - Rear Trackbar Hardware                               |
|              | 1   | 9/16"-12 x 3" Bolt - Grade 8<br>9/16"-12 x 3-1/2" Bolt - Grade 8 |
|              | 4   | 9/16" SAE Thru-Hardened Washer                                   |
|              | 2   | 9/16"-12 Prevailing Torque Nut                                   |
|              | 1   | 3/8"-16 x 1-1/4" Bolt - Grade 8                                  |
|              | 2   | 3/8" SAE Thru-Hardened Washer                                    |
|              | 1   | 3/8"-16 Prevailing Torque Nut                                    |
| 645          | 1   | Bolt Pack                                                        |
| -            | 2   | 3/8"-16 x 1-1/4" Bolt - Grade 8                                  |
|              | 2   | 3/8"-16 Prevailing Torque Nut                                    |
|              | 4   | 3/8" SAE Washer                                                  |
|              | 1   | 9/16"-12 x 3-1/2" Bolt - Grade 8                                 |
|              | 2   | 9/16" SAE Washer                                                 |
|              | 1   | 9/16"-12 Prevailing Torque Nut                                   |