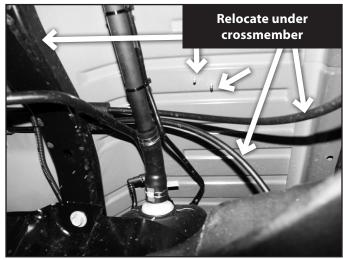

ng the track bar bolt. Run the bolt from front to rear through the bracket, track bar and support bracket. Torque the track bar bolt to 125 ft-lbs. Torque the 3/8" support bracket hardware to 35 ft-lbs.
- 50. Check all hardware for proper torque.

# **REAR INSTALLATION**

- 51. Block the front wheels for safety.
- 52. Mark track bar to indicate which end goes into the frame. Remove the rear track bar from vehicle. Retain hardware.
- 53. Raise the rear of the vehicle and support the frame with jack stands in front of the lower control arm mounts.
- 54. Remove the wheels.
- 55. Remove emergency brake cable bracket, it will not be reinstalled (Fig 18). Relocate cables under frame cross member to allow for maximum droop.
- 56. Disconnect the rear brake line brackets from frame rail (Fig 19).



FIGURE 18



FIGURE 19

- 57. Support the rear axle with a hydraulic jack. Remove the shocks. Retain the upper and lower mounting hardware.
- 58. Remove the sway bar links. Retain lower mounting bolt/nut. Discard links. (Fig 20)
- 59. Lower the axle and remove the rear springs. Note: Do not overextend the brake lines or ABS wires. Remove these from their retaining clips temporarily if necessary. (Fig 21)





60. Install new provided track bar bracket (01967) over the OE track bar axle mount. The support wing on the bracket will set over the existing bump stop pad on the axle. Mark the hole to be drilled on the top of the factory track bar mount and drill to 3/8". Reinstall bracket with the provided crush sleeve (54587) in original track bar position and loosely fasten with a 9/16" x 3-1