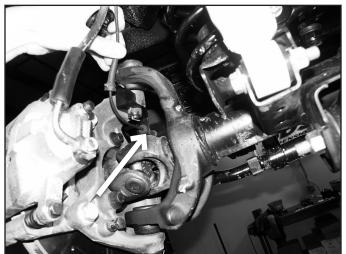

Perform steering sweep to ensure front brake hoses have adequate slack and do not contact any rotating, mobile or heated members. Inspect rear brake hoses at full extension for adequate slack. Failure to perform hose check/ replacement may result in component failure. Longer replacement hoses, if needed can be purchased from a local parts supplier.