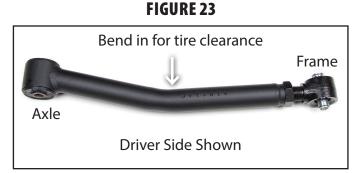

n of the stock upper control arms. Disconnect the upper control arms from the frame and axle. Retain hardware.
- 67. Adjust center-to-center length of the rear upper control arms to 17-7/8" 4-door, or 18-3/8" 2-door. Note: These are a preliminary measurement. The arms may need to be fine tuned to adjust the pinion angle.
- 68. Install the arms similar to the factory orientation with the bend in towards the center of the vehicle and the adjustable flex end mount in the frame pocket with the grease fitting pointing down (Fig 23). Use factory hardware.and leave the axle hardware loose. It will be tightened once the vehicle is at normal ride heightl. Torque frame bolts to 95 ft-lbs.

੍ਹੇ Ti

The pinion can be rotated up or down to aid in aligning the control arm mounting holes with the jack.



- 69. Install the new rear springs in the vehicle, making sure the OE upper rubber isolator is in place. Raise the axle to slightly compress the spring.
- 70. Assemble shocks for installation. Shock comes with a preinstalled bar pin in the upper eye. Grease and install the provided bushing and sleeve (0.625 x 0.075 x 1.475) in the lower eye.
- 71. Install the new shocks to the frame and axle mounts with the OE hardware. Tighten upper mounting hardware to 30 ft-lbs, and lower hardware to 55 ft-lbs.
- 72. Install the provided bump stop spacer on the passenger's side axle just like the driver's side earlier. Using the existing holes in the axle bump stop pad fasten the spacer to the axle with 5/16" x 7/8" bolts, nuts and 5/16" SAE washers (BP 763). Torgue bolts to 20 ft-lbs.
- 73. Grease an