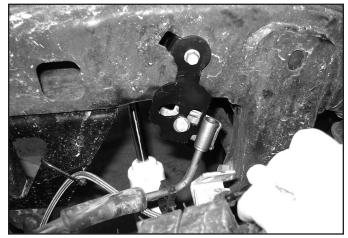

Perform steering sweep to ensure front brake hoses have adequate slack and do not contact any rotating, mobile or heated members. Inspect rear brake hoses at full extension for adequate slack. Failure to perform hose check/ replacement may result in component failure. Longer replacement hoses, if needed can be purchased from a local parts supplier.