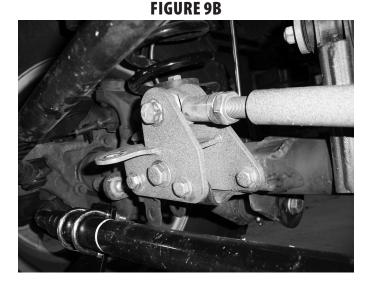

# CONTENTS OF YOUR KIT

| 014454 Box K | it  |                                                                  |
|--------------|-----|------------------------------------------------------------------|
| Part #       | Qty | Description                                                      |
| 084402R      | 1   | Pitman Arm - JK                                                  |
| 3396         | 2   | 3" x 3" Front Bump Stop                                          |
| 92025        | 2   | Sway Bar Links                                                   |
| 01964B       | 1   | JK Front Trackbar Bracket                                        |
| 01393B       | 1   | Trackbar Support Bracket                                         |
| 01967B       | 1   | JK Rear Trackbar Bracket                                         |
| 03574        | 1   | Drv Rear Bump Spacer                                             |
| 03575        | 1   | Pass Rear Bump Spacer                                            |
| A187         | 2   | JK Adjustable Rear UCA Assembly                                  |
| 01871        | 1   | JK Rear UCA                                                      |
| A180         | 1   | JK Rear UCA Forged Flex Assembly                                 |
| 02524        | 1   | Forged Housing - Small                                           |
| 01886        | 1   | 2.32" Wide Small Flex Ball                                       |
|              |     |                                                                  |
| 01338        | 2   | Small Spherical Bushing                                          |
| 01319        | 1   | Small Flex Joint Washer                                          |
| 68061        | 1   | 1-5/8" Circlip                                                   |
| 516          | 1   | Straight Grease Zerk                                             |
| 36270B       | 1   | 1"-14 Jam Nut                                                    |
| MB08B707750  | 1   | JK Rear UCA Bushing                                              |
| B1030        | 1   | Bag Kit - Bolt Packs                                             |
| 438          | 1   | Bolt Pack                                                        |
|              | 2   | 3/8"-16 x 3-1/2" Bolt                                            |
|              | 2   | 3/8" USS Washer                                                  |
|              | 1   | 3/8"-16 x 1" Self-Tapping Bolt                                   |
| 562          | 1   | Bolt Pack - Trackbar Hardware                                    |
|              | 2   | 7/16"-14 x 1" Bolt - Grade 8                                     |
|              | 4   | 7/16" SAE Washer                                                 |
|              | 2   | 7/16"-14 Prevailing Torque Nut                                   |
|              | 1   | 9/16"-12 x 3" Bolt - Grade 8                                     |
|              | 2   | 9/16" SAE Thru-Hardened Washer                                   |
|              | 1   | 9/16"-12 Prevailing Torque Nut                                   |
|              | 1   | 1/2"-13 x 1" Bolt - Grade 8                                      |
|              | 1   | 1/2"-13 Heavy Square Nut<br>1/2" SAE Washer                      |
| 562          | 1   |                                                                  |
| 563          | 1   | Bolt Pack - Rear Trackbar Hardware                               |
|              | 1   | 9/16"-12 x 3" Bolt - Grade 8<br>9/16"-12 x 3-1/2" Bolt - Grade 8 |
|              | 4   | 9/16" SAE Thru-Hardened Washer                                   |
|              | 2   | 9/16"-12 Prevailing Torque Nut                                   |
|              | 1   | 3/8"-16 x 1-1/4" Bolt - Grade 8                                  |
|              | 2   | 3/8" SAE Thru-Hardened Washer                                    |
|              | 1   | 3/8"-16 Prevailing Torque Nut                                    |
| 645          | 1   | Bolt Pack                                                        |
| -            | 2   | 3/8"-16 x 1-1/4" Bolt - Grade 8                                  |
|              | 2   | 3/8"-16 Prevailing Torque Nut                                    |
|              | 4   | 3/8" SAE Washer                                                  |
|              | 1   | 9/16"-12 x 3-1/2" Bolt - Grade 8                                 |
|              | 2   | 9/16" SAE Washer                                                 |
|              | 1   | 9/16"-12 Prevailing Torque Nut                                   |