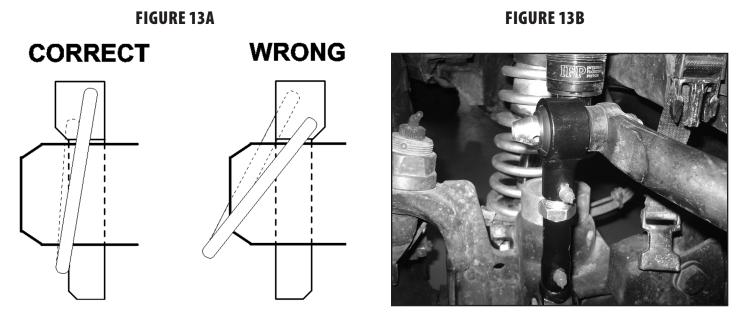

WAY BAR DISCONNECT INSTRUCTIONS (KIT #014454)

- 34. Adjust Sway Bar Links to 9" long center to center.
- 35. Install the long stainless steel posts onto the sway bar with included 1/2" nylock nut. Tighten to 65 ft-lbs. Place polyurethane spacer over the disconnect stud. Use a screw driver or punch to keep the pin from rotating while tightening stud. (Fig 12a, 12b).





36. Attach the lower studs to the axle with included 1/2" nylock nuts. Tighten to 65 ft-lbs. The shortest stud will go on the Passenger's side, medium length stud goes on the Driver's side (Opposite for RHD vehicles). (Fig 12c, 12d)

### **FIGURE 12C**



37. Place sway bar links onto pins, secure with click pins as shown. (Fig13a, 13b)

# FIGURE 12D Driver Side (K) Passenger Side (M)



1/2" Lower Tapered Mounting Posts



38. Locate the existing inner fender bolt up near the front body mount. Remove the bolt and attach the new lanyard to the inner fender with the bolt. Torque bolt to 10 ft-lbs. Slide the male clip up the lanyard and attach the female clip to it. This will be the stowed position for the lanyard when not in use. Do not wrap around the swap bar when the sway bar is connected. (Fig 14)



Note: The links must be completely removed from the vehicle when sway bar is disconnected and stowed in the vehicle with the retaining pins and spacers. Swing the sway bar up so that it is LEVEL and retain with straps. Do not drive the vehicle on-road with the sway bar disconnected.

### **RUBICON FIXED SWAY BAR LINK INSTALL**

39. Install the provided 3/4" ID bushings and sleeves (46) into the new front swa