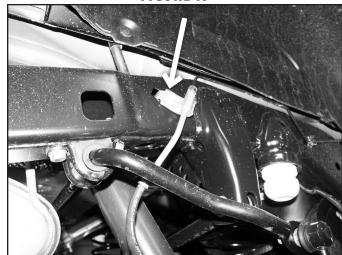

bar bolt. Run the bolt from front to rear through the bracket, track bar and support bracket. Torque the track bar bolt to 125 ft-lbs. Torque the 3/8" support bracket hardware to 35 ft-lbs.
- 50. Check all hardware for proper torque.

# **REAR INSTALLATION**

- 51. Block the front wheels for safety.
- 52. Mark track bar to indicate which end goes into the frame. Remove the rear track bar from vehicle. Retain hardware.
- 53. Raise the rear of the vehicle and support the frame with jack stands in front of the lower control arm mounts.
- 54. Remove the wheels.
- 55. Remove emergency brake cable bracket, it will not be reinstalled (Fig 18). Relocate cables under frame cross member to allow for maximum droop.
- 56. Disconnect the rear brake line brackets from frame rail (Fig 19).



FIGURE 18



FIGURE 19

- 57. Support the rear axle with a hydraulic jack. Remove the shocks. Retain the upper and lower mounting hardware.
- 58. Remove the sway bar links. Retain lower mounting bolt/nut. Discard links. (Fig 20)
- 59. Lower the axle and remove the rear springs. Note: Do not overextend the brake lines or ABS wires. Remove these from their retaining clips temporarily if necessary. (Fig 21)





60. Install new provided track bar bracket (01967) over the OE track bar axle mount. The support wing on the bracket will set over the existing bump stop pad on the axle. Mark the hole to be drilled on the top of the factory track bar mount and drill to 3/8". Reinstall bracket with the provided crush sleeve (54587) in original track bar position and loosely fasten with a 9/16" x 3-1/2" bolt, nut