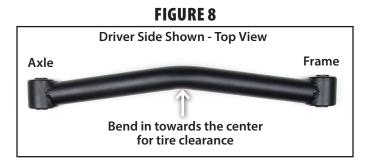

e.
- 17. Lower the front axle and remove the coil springs from the vehicle.
- 18. If working on a JK with front axle alignment eccentric bolts at the axle, mark the cam position for reference later.
- 19. With the axle well supported, remove the lower control arm bolts at the axle and frame. Remove both lower control arms from the vehicle. Save hardware.
- 20. Using a grinder, remove the material from the control arm mounts as shown for control arm clearance. (Figures 7a, 7b).

### **FIG. 7A DRIVERS SIDE SHOWN**



# 

21. Using the OE hardware, install the arms so the bend is up and towards the center (Figure 8). The bend is centered. It may be necessary to raise or lower the axle to align the control arm bolts. Leave hardware loose, it will be tightened with the vehicle at ride height.



22. Drill the two small hole in the front face of the OE track bar bracket to 7/16". Drill the single small hole in the back face of the bracket to 1/2". Place track bar relocation bracket over the OE mount. Install the provided (69) crush sleeve (0.750 x 0.083 x 1.375) between bracket and OE pocket. (Fig 9A/B)

### **FIGURE 9A**





- 23. Attach track bar bracket to OE mount with 7/16" x 1" bolts, washers, and nuts in the front two holes. Attach the bracket to the back hole with a 1/2" x 1" bolt, washer and square nut. Use 9/16" x 3" bolt, washers and nut through the OE track bar position. Do not hook up the track bar at this time. Note: All hardware is located in bolt pack 562.
- 24. Tighten 9/16" hardware to 95 ft-lbs, and 7/16" hardware to 45 ft-lbs.
- 25. Position the new track bar