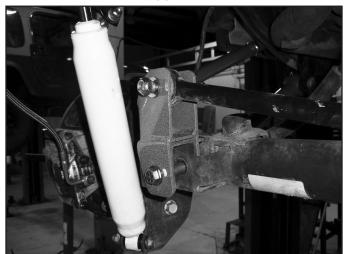

move the sway bar links. Retain lower mounting bolt/nut. Discard links. (Fig 20)
- 59. Lower the axle and remove the rear springs. Note: Do not overextend the brake lines or ABS wires. Remove these from their retaining clips temporarily if necessary. (Fig 21)





60. Install new provided track bar bracket (01967) over the OE track bar axle mount. The support wing on the bracket will set over the existing bump stop pad on the axle. Mark the hole to be drilled on the top of the factory track bar mount and drill to 3/8". Reinstall bracket with the provided crush sleeve (54587) in original track bar position and loosely fasten with a 9/16" x 3-1/2" bolt, nut and washers (BP 563). Install a 3/8" x 1-1/4" bolt, nut and washers in the newly drilled hole (BP 563). Leave hardware loose (Fig 22).



### **FIGURE 22**

61. Position one of the new rear bump stop extensions over the support wing of the track bar bracket so that the existing holes in the factory bump stop pad are aligned with the holes in the track bar support and the bump stop. Orient the bump stop so it is offset forward and 3" from the factory axle pad. Fasten the bump stop and track bar bracket support to the factory bracket with 5/16" x 1-1/4" bolts, nuts and

washers (BP 763). Run the bolts from the bottom up and torque to 25 ft-lbs.

- 62. With the support wing/bump stop hardware tight, torque the 3/8" (35 ft-lbs) and 9/16" (100 ft-lbs) track bar bracket hardware.
- 63. Install the axle end of the factory rear track bar into the new relocation bracket. Fasten the track bar in the bracket with a 9/16" x 3" bolt, n