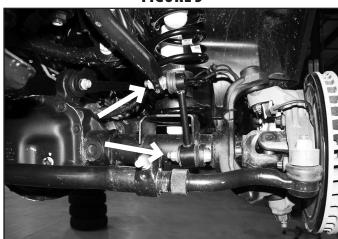

### **BEFORE YOU DRIVE**

Check all fasteners for proper torque. Check to ensure for adequate clearance between all rotating, mobile, fixed, and heated members. Verify clearance between exhaust and brake lines, fuel lines, fuel tank, floor boards and wiring harness. Check steering gear for clearance. Test and inspect brake system.

Perform steering sweep to ensure front brake hoses have adequate slack and do not contact any rotating, mobile or heated members. Inspect rear brake hoses at full extension for adequate slack. Failure to perform hose check/ replacement may result in component failure. Longer replacement hoses, if needed can be purchased from a local parts supplier.