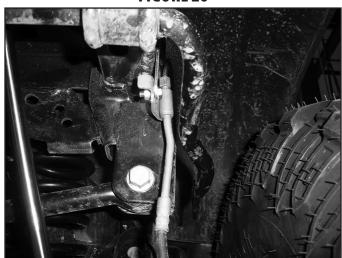

Perform steering sweep to ensure front brake hoses have adequate slack and do not contact any rotating, mobile or heated members. Inspect rear brake hoses at full extension for adequate slack. Failure to perform hose check/ replacement may result in component failure. Longer replacement hoses, if needed can be purchased from a local parts supplier.