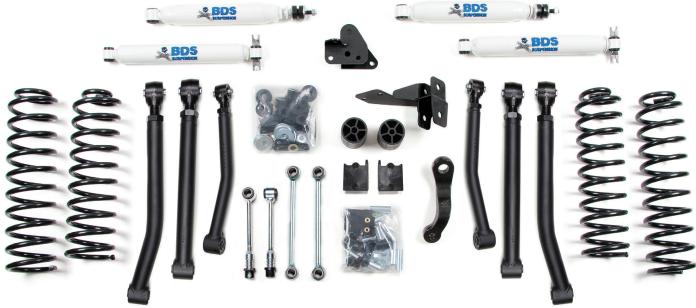

# CONTENTS OF YOUR KIT

| 014454 Box K | it  |                                                                  |
|--------------|-----|------------------------------------------------------------------|
| Part #       | Qty | Description                                                      |
| 084402R      | 1   | Pitman Arm - JK                                                  |
| 3396         | 2   | 3" x 3" Front Bump Stop                                          |
| 92025        | 2   | Sway Bar Links                                                   |
| 01964B       | 1   | JK Front Trackbar Bracket                                        |
| 01393B       | 1   | Trackbar Support Bracket                                         |
| 01967B       | 1   | JK Rear Trackbar Bracket                                         |
| 03574        | 1   | Drv Rear Bump Spacer                                             |
| 03575        | 1   | Pass Rear Bump Spacer                                            |
| A187         | 2   | JK Adjustable Rear UCA Assembly                                  |
| 01871        | 1   | JK Rear UCA                                                      |
| A180         | 1   | JK Rear UCA Forged Flex Assembly                                 |
| 02524        | 1   | Forged Housing - Small                                           |
| 01886        | 1   | 2.32" Wide Small Flex Ball                                       |
|              |     |                                                                  |
| 01338        | 2   | Small Spherical Bushing                                          |
| 01319        | 1   | Small Flex Joint Washer                                          |
| 68061        | 1   | 1-5/8" Circlip                                                   |
| 516          | 1   | Straight Grease Zerk                                             |
| 36270B       | 1   | 1"-14 Jam Nut                                                    |
| MB08B707750  | 1   | JK Rear UCA Bushing                                              |
| B1030        | 1   | Bag Kit - Bolt Packs                                             |
| 438          | 1   | Bolt Pack                                                        |
|              | 2   | 3/8"-16 x 3-1/2" Bolt                                            |
|              | 2   | 3/8" USS Washer                                                  |
|              | 1   | 3/8"-16 x 1" Self-Tapping Bolt                                   |
| 562          | 1   | Bolt Pack - Trackbar Hardware                                    |
|              | 2   | 7/16"-14 x 1" Bolt - Grade 8                                     |
|              | 4   | 7/16" SAE Washer                                                 |
|              | 2   | 7/16"-14 Prevailing Torque Nut                                   |
|              | 1   | 9/16"-12 x 3" Bolt - Grade 8                                     |
|              | 2   | 9/16" SAE Thru-Hardened Washer                                   |
|              | 1   | 9/16"-12 Prevailing Torque Nut                                   |
|              | 1   | 1/2"-13 x 1" Bolt - Grade 8                                      |
|              | 1   | 1/2"-13 Heavy Square Nut<br>1/2" SAE Washer                      |
| 562          | 1   |                                                                  |
| 563          | 1   | Bolt Pack - Rear Trackbar Hardware                               |
|              | 1   | 9/16"-12 x 3" Bolt - Grade 8<br>9/16"-12 x 3-1/2" Bolt - Grade 8 |
|              | 4   | 9/16" SAE Thru-Hardened Washer                                   |
|              | 2   | 9/16"-12 Prevailing Torque Nut                                   |
|              | 1   | 3/8"-16 x 1-1/4" Bolt - Grade 8                                  |
|              | 2   | 3/8" SAE Thru-Hardened Washer                                    |
|              | 1   | 3/8"-16 Prevailing Torque Nut                                    |
| 645          | 1   | Bolt Pack                                                        |
| -            | 2   | 3/8"-16 x 1-1/4" Bolt - Grade 8                                  |
|              | 2   | 3/8"-16 Prevailing Torque Nut                                    |
|              | 4   | 3/8" SAE Washer                                                  |
|              | 1   | 9/16"-12 x 3-1/2" Bolt - Grade 8                                 |
|              | 2   | 9/16" SAE Washer                                                 |
|              | 1   | 9/16"-12 Prevailing Torque Nut                                   |

| 014454 Box Ki | t      |                                                                  |
|---------------|--------|------------------------------------------------------------------|
| 704           | 1      | Bolt Pack - Front Brake Line Brackets                            |
|               | 2      | 1/4"-20 Prevailing Torque Nut                                    |
|               | 2      | 1/4" SAE Washer                                                  |
| 758           | 1      | Bolt Pack - Rear Sway Bar Links                                  |
|               | 2      | 12mm x 60mm Bolt                                                 |
|               | 2      | 12mm Prevailing Torque Nut                                       |
|               | 4      | 1/2" SAE Washer                                                  |
| 763           | 1      | Bolt Pack - Rear Hardware                                        |
|               | 2      | 5/16"-18 x 1-1/4" Bolt - Grade 8                                 |
|               | 2<br>4 | 5/16"-18 x 7/8" Bolt - Grade 8<br>5/16"-18 Prevailing Torque Nut |
|               | 8      | 5/16" SAE Flat Washer                                            |
|               | 2      | 1/4"-20 x 1" Type 23 self threading bolts - clear zinc           |
| 768           | 1      | Bolt Pack - Rear Brake Line Relocation Brkts                     |
|               | 2      | 1/4"-20 x 3/4" Bolt                                              |
|               | 2      | 1/4"-20 Nylock Nut                                               |
|               | 4      | 1/4" USS Washer                                                  |
| B1031         | 1      | Bag Kit - Misc                                                   |
| SB58BK        | 4      | 5/8" Bushing                                                     |
| 62147         | 4      | 5/8" X 12mm ID x 1.375" Sway Bar Link Sleeves                    |
| 69            | 1      | 3/4" x 9/16" ID x 1.375" Sleeve                                  |
| 54587         | 1      | 3/4" x 9/16" ID x 1.575" Track Bar Spacer Sleeve                 |
| 01716         | 2      | Front Brakeline Drop Brackets                                    |
| JKBL-D        | 1      | DRV - JK Rear Brakeline Bracket                                  |
| JKBL-P        | 1      | Pass - JK Rear Brakeline Bracket                                 |
| 099000        | 4      | ZipTies                                                          |
| W96S          | 4      | 9/16" SAE Washers - Skid Plate Spacers                           |
| 3005          | 4      | Quick Disconnect Pin                                             |
| M03212-BK-01  | 2      | Offset Poly Sway Bar Spacer                                      |
| A1046         | 2      | Stainless Steel Stud w/ Nut                                      |
| 03013         | 1      | Stainless Steel Disconnect Post                                  |
| 37130         | 1      | 1/2"-20 Nylock Nut                                               |
| A1045         | 1      | Stainless Steel Stud w/ Nut                                      |
| 03017         | 1      | Stainless Steel Disconnect Post                                  |
| 37130         | 1      | 1/2"-20 Nylock Nut                                               |
| A1044         | 1      | Stainless Steel Stud w/ Nut                                      |
| 03018         | 1      | Sainless Steel Disconnect Post                                   |
| 37130         | 1      | 1/2"-20 Nylock Nut                                               |
| 01399         | 2      | 11.5" Long Lanyard                                               |
| 768           | 1      | Bolt Pack - Sway Bar Links                                       |
| A1024         | 2      | Sway Bar Disconnects                                             |
| 03010         | 2      | Female Disconnect End - Long                                     |
| 03010         | 1      | Male Disconnect End - Long                                       |
| M00475-BK-01  | 2      | Spherical Bushing                                                |
| 7050R         | 2      | Grease Zerk Cap                                                  |
| 7050K<br>7607 | 2      | Press In Grease Zerk                                             |
|               |        |                                                                  |
| 36264         | 1      | 5/8"-18 Jam Nut                                                  |