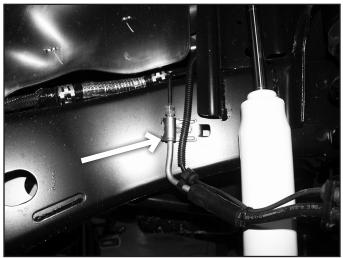

Perform steering sweep to ensure front brake hoses have adequate slack and do not contact any rotating, mobile or heated members. Inspect rear brake hoses at full extension for adequate slack. Failure to perform hose check/ replacement may result in component failure. Longer replacement hoses, if needed can be purchased from a local parts supplier.