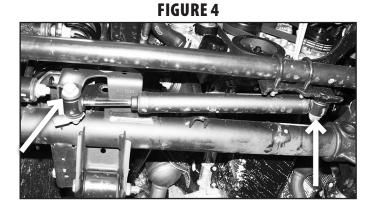

### **BEFORE YOU DRIVE**

Check all fasteners for proper torque. Check to ensure for adequate clearance between all rotating, mobile, fixed, and heated members. Verify clearance between exhaust and brake lines, fuel lines, fuel tank, floor boards and wiring harness. Check steering gear for clearance. Test and inspect brake system.

Perform steering sweep to ensure front brake hoses have adequate slack and do not contact any rotating, mobile or heated members. Inspect rear brake hoses at full extension for adequate slack. Failure to perform hose check/ replacement may result in component failure. Longer replacement hoses, if needed can be purchased from a local parts supplier.