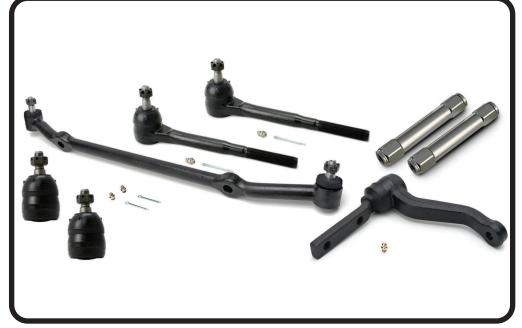

## Major Components .....In the box

| QTY | Part Number | Description                                                               |
|-----|-------------|---------------------------------------------------------------------------|
| 2   | 90000728    | Tie Rod Adjuster                                                          |
| 2   | 99800002    | 5/8"-18 Right Hand Jam Nut                                                |
| 2   | 99800003    | 5/8"-18 Left Hand Jam Nut                                                 |
| 2   | 90003058    | Inner Tie Rod - 8.750" Long(from grease zerk) - 5/8"-18 Left Hand Thread  |
| 2   | 90003057    | Outer Tie Rod - 8.750" Long(from grease zerk) - 5/8"-18 Right Hand Thread |
| 1   | 90003054    | Idler Arm                                                                 |
| 1   | 90003065    | Centerlink                                                                |