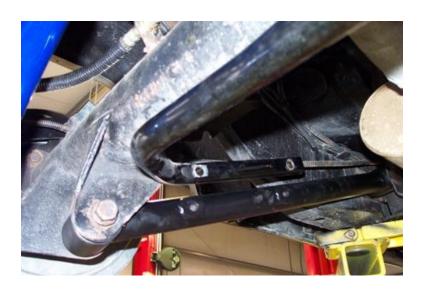

## **Installation Instructions**

- 1. Attach sway bar to lower trailing arms using 7/16" x 3" bolts, Nylok nuts and flat washers supplied.
- 2. If using factory trailing arm without sway bar mounting holes, they will need to be drilled. Use the sway bar as a template; it is self positioning as the lower arms are angled. Spacers are supplied to keep from pinching the arm.