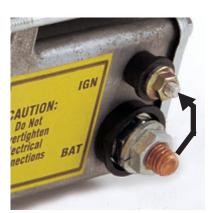

## ELECTRICAL WIRING INSTRUCTIONS

1. Install a jumper wire from the "Bat" terminal connection on the starter solenoid to the "IGN" terminal.

[OPTIONAL: Run the "switch" wire from the starter relay to the "IGN" terminal on the starter solenoid.]

2. Connect the positive battery wire to the "BAT" terminal on the starter solenoid.

2401 Dutch Valley Dr.  $\sim$  Knoxville, TN 37918

(865)688-5953

fax (865)281-9844