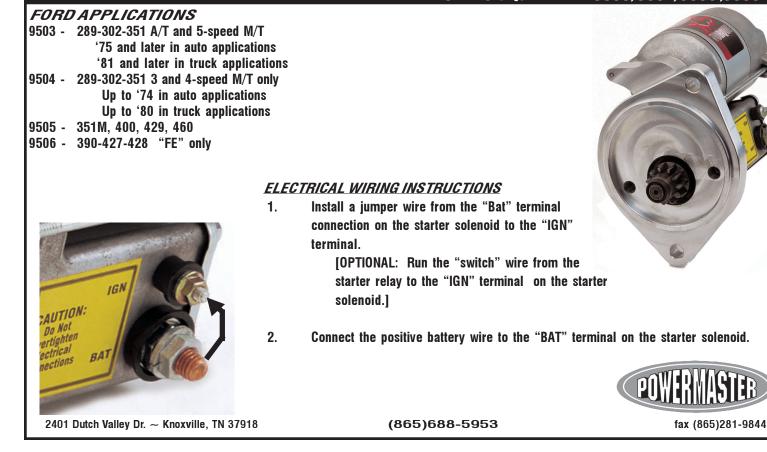

## ELECTRICAL WIRING INSTRUCTIONS

1. Install a jumper wire from the "Bat" terminal connection on the starter solenoid to the "IGN" terminal.

[OPTIONAL: Run the "switch" wire from the starter relay to the "IGN" terminal on the starter solenoid.]

2. Connect the positive battery wire to the "BAT" terminal on the starter solenoid.

2401 Dutch Valley Dr.  $\sim$  Knoxville, TN 37918

(865)688-5953

fax (865)281-9844