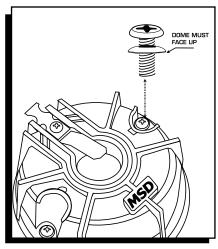

Mark the location of the plug wires before removing them from the cap. Remove the cap and rotor. Install the new rotor being sure the round and square aligning pegs are lined up correctly on the advance plate. Install the Belleville washers with the **dome facing up** on the screws and tighten the rotor (Figure 1). Install the cap and plug wires.

Figure 1 Washer Installation.

MSD • WWW.MSDPERFORMANCE.COM • (915) 857-5200 • FAX (915) 857-3344
© 2017 MSD LLC
FRM34550 Created 03/17 Printed in U.S.A.