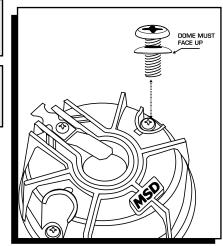

Mark the location of the plug wires before removing them from the cap. Remove the cap and rotor. Install the new rotor being sure the round and square aligning pegs are lined up correctly on the advance plate. Install the Belleville washers with the **dome facing up** on the screws and tighten the rotor (Figure 1). Install the cap and plug wires.

Figure 1 Washer Installation.

MSD • WWW.MSDPERFORMANCE.COM • (915) 857-5200 • FAX (915) 857-3344

© 2017 MSD LLC

FRM34550 Created 03/17 Printed in U.S.A.