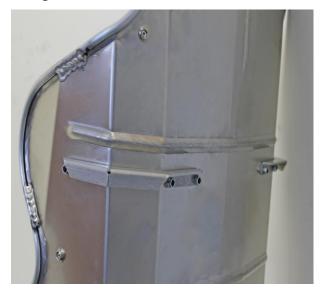

#### **SEAT ASSEMBLY**

Using the bolt kit supplied install right and left rib braces. (See image #1)

### Image #1

Image #2

Kirkey Racing Fabrication Part # 99214 Weight: 1.95 lbs (pair)

Part # 02100 Right Side Leg Restraint Part # 02111 Black Tweed Cover for 02100

Image #3

Part # 02200 Left Side Leg Restraint Part # 02211 Black Tweed Cover for 02200