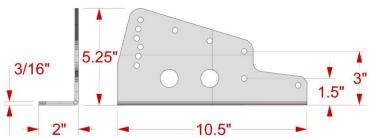

#### **MOUNTING INSTRUCTIONS**

This seat is to be mounted using the following instructions.

For the bottom of the seat, we recommend that you use Kirkey lower side mounts (part# 99214, see image #2).

If mounting seat direct to roll cage use no less than four (4) 5/16" (8mm) bolts directly through the bottom of seat to the frame or roll cage. (Spread bolts out as far as possible to distribute the load). NEVER mount to sheet metal.

### Image #1

Image #2

Kirkey Racing Fabrication Part # 99214 Weight: 1.95 lbs (pair)

Part # 02100 Right Side Leg Restraint Part # 02111 Black Tweed Cover for 02100

Image #3

Part # 02200 Left Side Leg Restraint Part # 02211 Black Tweed Cover for 02200