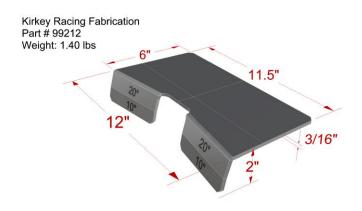

For the back of the seat, we recommend using Kirkey rear seat mount (part# 99212, see image #3).

If mounting seat direct to roll cage use no less than two (2) 5/16" (8mm) bolts through the back of the seat (below the shoulder belt openings) to the roll cage. NEVER mount to sheet metal.

### Image #1

Image #2

Kirkey Racing Fabrication Part # 99214 Weight: 1.95 lbs (pair)

Part # 02100 Right Side Leg Restraint Part # 02111 Black Tweed Cover for 02100

Image #3

Part # 02200 Left Side Leg Restraint Part # 02211 Black Tweed Cover for 02200