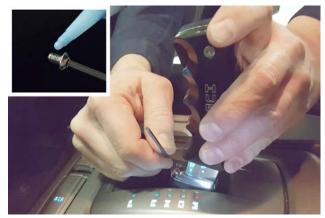

4. Install assembled shifter handle (1).

5. Apply loctite to **screw (2)** then install it into front of shifter handle.

Congratulations, the installation of your Hurst Pistol Grip Shifter Handle is now complete!