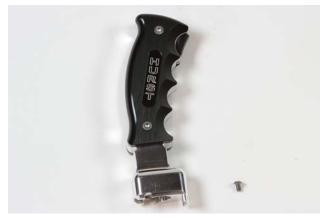

1. Ensure your product includes parts shown above.

NOTE: For ease of access, set ignition to "ON" as you complete the following installation step.

2. Remove screw cover from front of factory shifter.

3. Remove screw from front of shifter handle then remove handle.

4. Install assembled shifter handle (1).

5. Apply loctite to **screw (2)** then install it into front of shifter handle.

Congratulations, the installation of your Hurst Pistol Grip Shifter Handle is now complete!