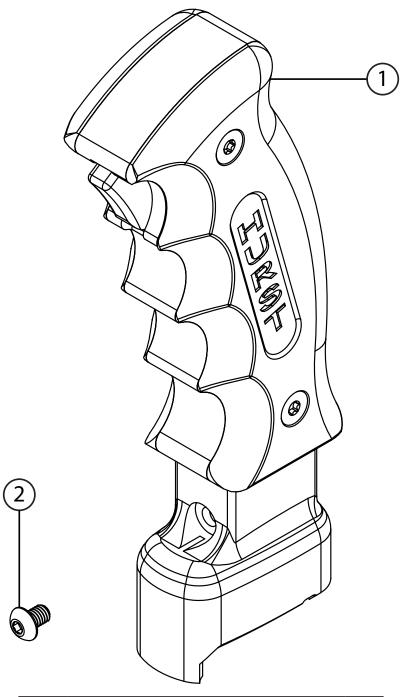

## BILLET/PLUS® AUTO SHIFT HANDLE

FOR 2010-2015 CHEVROLET CAMARO

| ITEM | PART NO.  | DESCRIPTION               | QTY. |
|------|-----------|---------------------------|------|
| 1    | 5384038   | Assembled Shifter Handle  | 1    |
| N/A  | 5384038BA | Hardware Pack includes:   | 1    |
| 2    | 3401448   | M4 x 6MM BTN HD SOC Screw | 1    |

1. Ensure your product includes parts shown above.

NOTE: For ease of access, set ignition to "ON" as you complete the following installation step.

2. Remove screw cover from front of factory shifter.

3. Remove screw from front of shifter handle then remove handle.

4. Install assembled shifter handle (1).

5. Apply loctite to **screw (2)** then install it into front of shifter handle.

Congratulations, the installation of your Hurst Pistol Grip Shifter Handle is now complete!