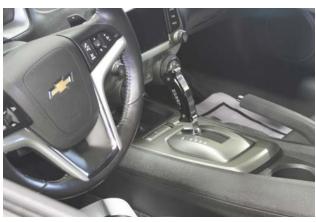

## BILLET/PLUS® AUTO SHIFT HANDLE

FOR 2010-2015 CHEVROLET CAMARO

| ITEM | PART NO.  | DESCRIPTION               | QTY. |
|------|-----------|---------------------------|------|
| 1    | 5384038   | Assembled Shifter Handle  | 1    |
| N/A  | 5384038BA | Hardware Pack includes:   | 1    |
| 2    | 3401448   | M4 x 6MM BTN HD SOC Screw | 1    |