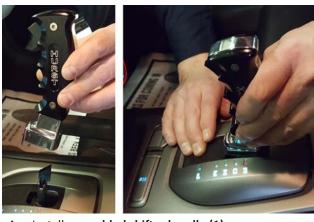

1. Ensure your product includes parts shown above.

NOTE: For ease of access, set ignition to "ON" as you complete the following installation step.

2. Remove screw cover from front of factory shifter.

3. Remove screw from front of shifter handle then remove handle.