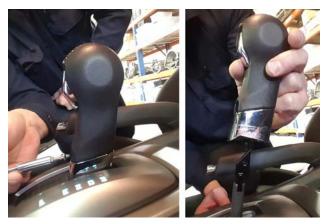

4. Install assembled shifter handle (1).

5. Apply loctite to **screw (2)** then install it into front of shifter handle.

Congratulations, the installation of your Hurst Pistol Grip Shifter Handle is now complete!