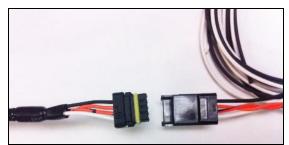

The handheld controller included in this kit, requires the installation of the 271R1075A adapter (included in this kit), to mate properly to the main harness. Plug the 4 pin connector on the handheld controller, into the 4 pin connector on the 271R1075A adapter (**Figure 1**), and install per the main installation instructions.

Figure 1

199R10763 Date: 2-5-15

The handheld controller included in this kit, requires the installation of the 271R1075A adapter (included in this kit), to mate properly to the main harness. Plug the 4 pin connector on the handheld controller, into the 4 pin connector on the 271R1075A adapter (**Figure 1**), and install per the main installation instructions.