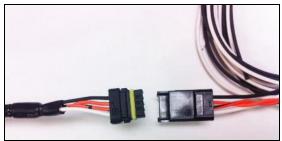

The handheld controller included in this kit, requires the installation of the 271R1075A adapter (included in this kit), to mate properly to the main harness. Plug the 4 pin connector on the handheld controller, into the 4 pin connector on the 271R1075A adapter (**Figure 1**), and install per the main installation instructions.



Figure 1

199R10763 Date: 2-5-15



The handheld controller included in this kit, requires the installation of the 271R1075A adapter (included in this kit), to mate properly to the main harness. Plug the 4 pin connector on the handheld controller, into the 4 pin connector on the 271R1075A adapter (**Figure 1**), and install per the main installation instructions.



Figure 1

199R10763 Date: 2-5-15