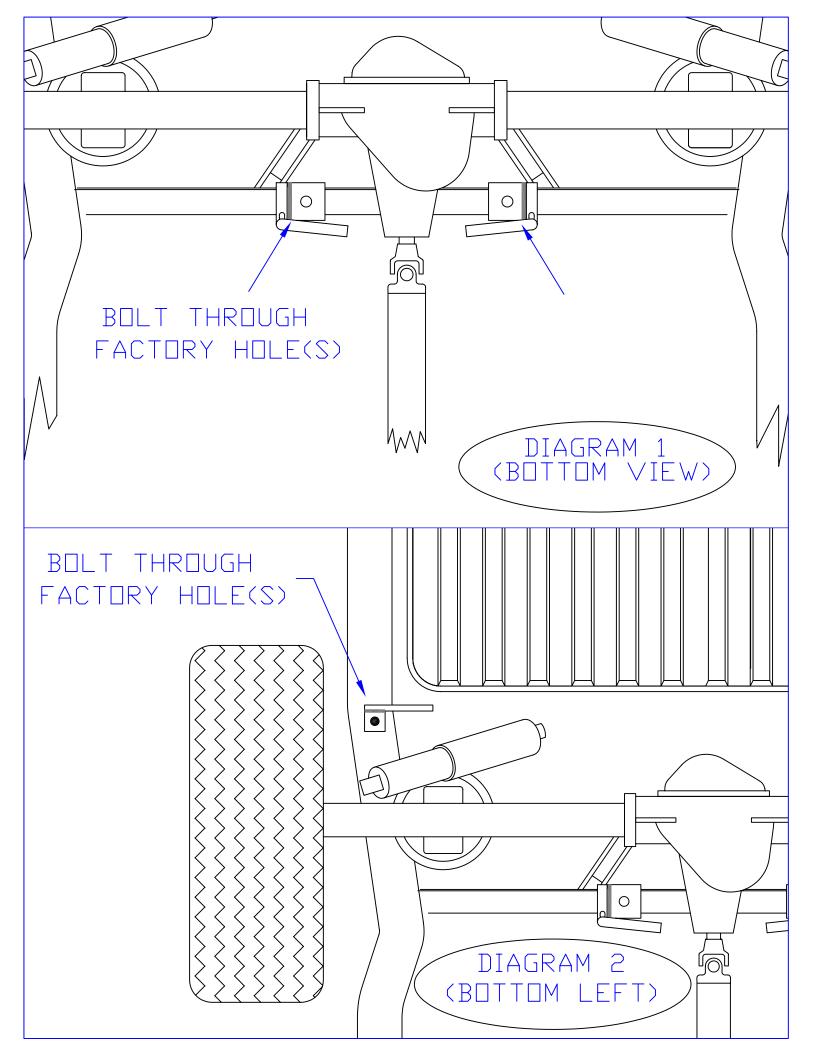

## Installation:

1) Raise the vehicle up on a hoist or rack to working height.

2) On the rear control arm mount/crossmember frame section, slightly forward of the rear axle, there are a set of two mounting holes on each side of the vehicle (use the two inner holes) which will be used to mount the rear muffler hangers. Use these stock locations to mount hanger **#298HA** on the left side and hanger **#297HA** on the right. Use the 5/16" x 1" bolts and nuts provided. See **Diagram 1.** 

3) On the main outer frame rails of the vehicle, slightly behind the rear axle, there will be a single mounting hole on each side of the vehicle which will be used to mount the rear tailpipe hangers. Use these stock locations to mount hanger **#302HA** on the left side and hanger **#303HA** on the right. Use the 3/8" thread cutting bolts provided. The holes may need to be drilled out to a 5/16" diameter. **See Diagram 2.** 