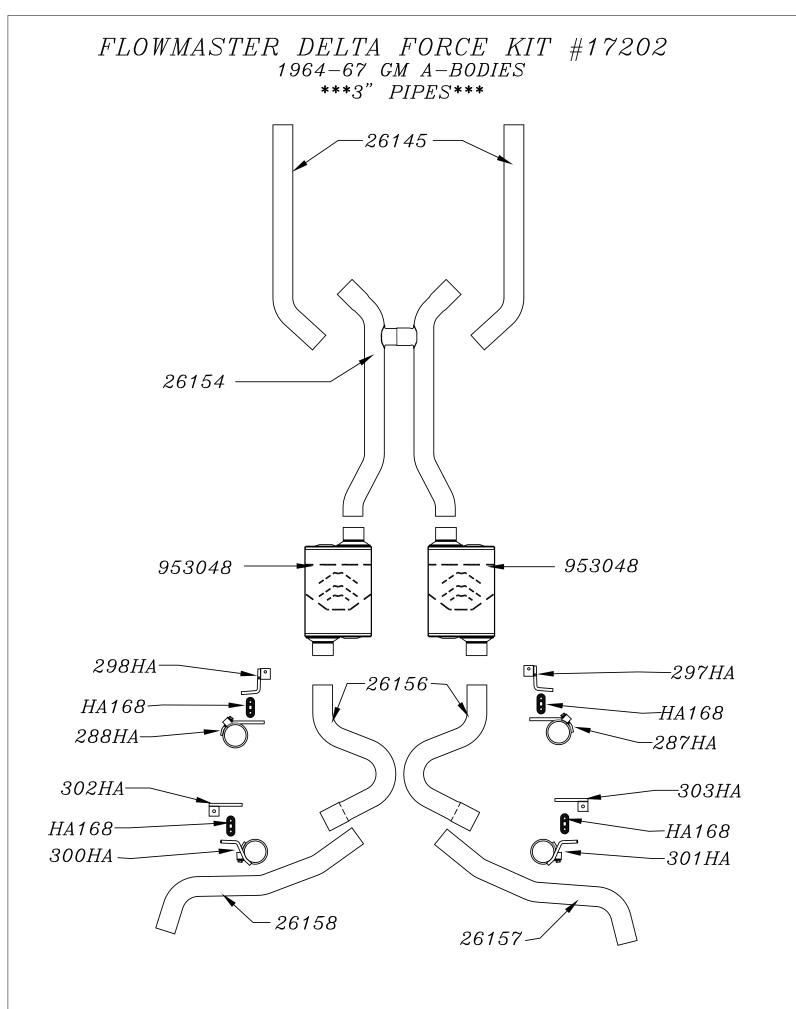

## PACKING LIST

| <u>Qty</u>                                | <b>Description</b>                                                                                                                                                                        | Part#                                                        |        |
|-------------------------------------------|-------------------------------------------------------------------------------------------------------------------------------------------------------------------------------------------|--------------------------------------------------------------|--------|
| 2<br>2<br>1<br>2<br>1<br>1<br>1<br>1<br>1 | Muffler<br>Connector Pipe (R/L)<br>H- Pipe Assembly<br>Front section tailpipe (R/L)<br>Left rear section tailpipe<br>Right rear section tailpipe<br>Parts kit<br>Clamp Hanger Muffler (R) | 953048<br>26145<br>26154<br>26156<br>26158<br>26157<br>PK415 | 287HA  |
| 1                                         | Clamp Hanger Muffler (L)                                                                                                                                                                  |                                                              | 288HA  |
| 1                                         | Muffler Hanger (R)                                                                                                                                                                        |                                                              | 297HA  |
| 1                                         | Muffler Hanger (L)                                                                                                                                                                        |                                                              | 298HA  |
| 1                                         | Clamp Hanger Tailpipe (R                                                                                                                                                                  | )                                                            | 301HA  |
| 1                                         | Clamp Hanger Tailpipe (L)                                                                                                                                                                 | )                                                            | 300HA  |
| 4                                         | Rubber Hanger                                                                                                                                                                             |                                                              | HA168  |
| 1                                         | Frame Hanger Rear (R)                                                                                                                                                                     |                                                              | 303HA  |
| 1                                         | Frame Hanger Rear (L)                                                                                                                                                                     |                                                              | 302HA  |
| 8                                         | 7/16" Hanger Keepers                                                                                                                                                                      |                                                              | HW502  |
| 6                                         | 3" Clamps                                                                                                                                                                                 |                                                              | MC300G |
| 2                                         | 5/16"x 1" Bolt                                                                                                                                                                            |                                                              | HW204  |
| 4                                         | 5/16" Flat Washer                                                                                                                                                                         |                                                              | HW302  |
| 2                                         | 5/16" Lock Washer                                                                                                                                                                         |                                                              | HW308  |
| 2                                         | 5/16" Nuts                                                                                                                                                                                |                                                              | HW102  |
| 2                                         | 3/8" Cut Thread Hex Bolt                                                                                                                                                                  |                                                              | HW222  |
| 2                                         | 3/8" Flat Washer                                                                                                                                                                          |                                                              | HW303  |