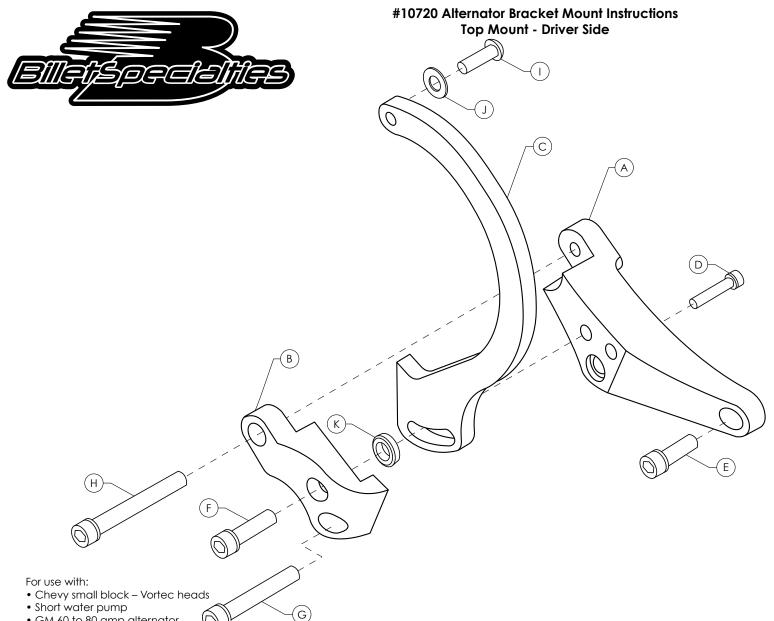

- GM 60 to 80 amp alternator
- Use Loctite® removable threadlocker 242 (blue) on all fasteners. 1.
- Bolt alternator back bracket [A] to alternator front bracket [B] 2. using bolt [D] 1/4-20 x 1-1/4" SHCS. Tighten. (May be preassembled).
- Bolt alternator bracket [A-B] to drivers side head using bolt [E] 3/8-3. 16 x 1" SHCS and bolt [G] 3/8-16 x 2-1/4" SHCS. Tighten.
- 4. Install stainless load washer [K] into counterbore on inside of bracket [B].
- Bolt alternator adjustment arm [C] to backside of alternator top 5. boss using bolt [I] 5/16-18 x 1" BHCS and stainless flat washer [J]. Be sure and hook adjustment arm under alternator lower pivot boss. Tighten.
- Bolt alternator with adjustment arm to bracket [A-B] using bolt [H] 6. 3/8-16 x 2-3/4" SHCS. Do not fully tighten.
- Install bolt [F] 3/8-16 x 1-1/4" SHCS into bracket [A-B]. Do not fully 7. tighten.
- 8. Install alternator belt on rear groove when using 2-groove pulleys. Goodyear: #15495 Gates: #7490XL Belt: 7/16" x 49"
- Apply tension on alternator belt and tighten bolts [F] 3/8-16 x 1-1/4" 9. SHCS and [H] 3/8-16 x 2-3/4" SHCS.

| BILL OF MATERIALS |      |                                |               |
|-------------------|------|--------------------------------|---------------|
| ITEM              | QTY. | DESCRIPTION                    | SIZE          |
| Α                 | 1    | Alternator Back Bracket        |               |
| В                 | 1    | Alternator Front Bracket       |               |
| С                 | 1    | Alternator Adjustment Arm      |               |
| D                 | 1    | 1/4"-20 Socket Head Cap Screw  | 1-1/4"        |
| E                 | 1    | 3/8"-16 Socket Head Cap Screw  | 1"            |
| F                 | 1    | 3/8"-16 Socket Head Cap Screw  | 1-1/4"        |
| G                 | 1    | 3/8"-16 Socket Head Cap Screw  | 2-1/4"        |
| Н                 | 1    | 3/8"-16 Socket Head Cap Screw  | 2-3/4"        |
| I                 | 1    | 5/16"-18 Button Head Cap Screw | 1"            |
| J                 | 1    | Stainless Flat Washer          | 9/16" x .060" |
| К                 | 1    | Stainless Load Washer          | 3/4" x 3/16"  |