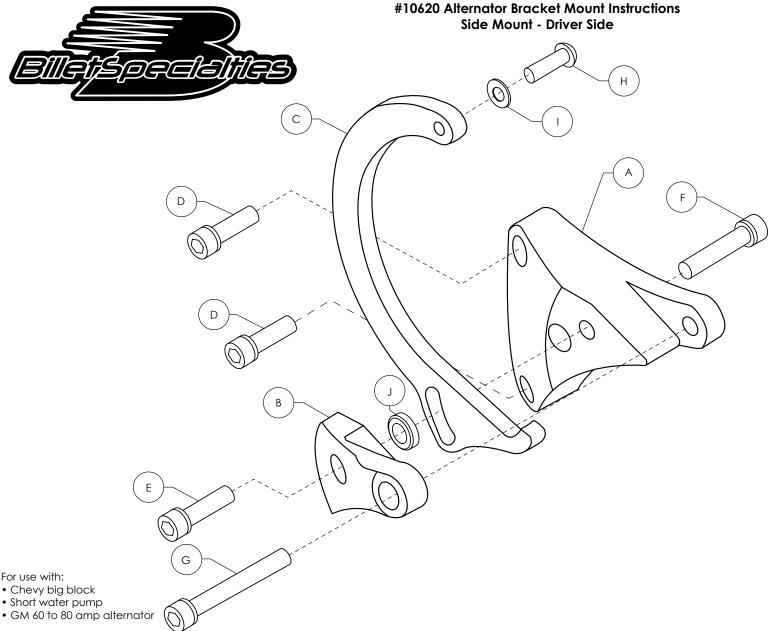

- 1. Use Loctite® removable threadlocker 242 (blue) on all fasteners.
- 2. Bolt alternator back bracket [A] to alternator front bracket [B] using the 3/8-16 x 1-1/2" SHCS [F] and tighten.
- 3. Bolt alternator back bracket [A] and alternator front bracket [B] to the outer holes on the driver's side head using the two 3/8-16 x 1" SHCS [D] and tighten.
- 4. Install load washer [J] into counter bore on inside of bracket [B].
- Bolt alternator adjustment arm [C] to backside of alternator top boss using the 5/16-18 x 1" BHCS [H] and stainless flat washer [I]. Be sure and hook adjustment arm under alternator lower pivot boss and tighten.
- 6. Bolt alternator with adjustment arm to bracket [A-B] using the 3/8-16 x 2-3/4" SHCS [G], do not fully tighten.
- 7. Install the 3/8-16 x 1-1/4" SHCS [E] into bracket [A-B], do not fully tighten.
- Install alternator belt on rear groove when using 2-groove pulleys.
  Goodyear: #15556 Gates: #7550XL Belt: 7/16" x 55"
- 9. Apply tension on alternator belt and tighten the  $3/8-16 \times 1-1/4$ " SHCS [E] &  $3/8-16 \times 2-3/4$ " SHCS [G].

| BILL OF MATERIALS |      |                                |              |
|-------------------|------|--------------------------------|--------------|
| ITEM              | QTY. | DESCRIPTION                    | SIZE         |
| Α                 | 1    | Alternator Back Bracket        |              |
| В                 | 1    | Alternator Front Bracket       |              |
| С                 | 1    | Alternator Adjustment Arm      |              |
| D                 | 2    | 3/8"-16 Socket Head Cap Screw  | 1"           |
| Е                 | 1    | 3/8"-16 Socket Head Cap Screw  | 1-1/4"       |
| F                 | 1    | 3/8"-16 Socket Head Cap Screw  | 1-1/2"       |
| G                 | 1    | 3/8"-16 Socket Head Cap Screw  | 2-3/4''      |
| Н                 | 1    | 5/16"-18 Button Head Cap Screw | 1"           |
| 1                 | 1    | Stainless Flat Washer          | 9/16" x 060" |
| J                 | 1    | Stainless Load Washer          | 3/4" x 3/16" |