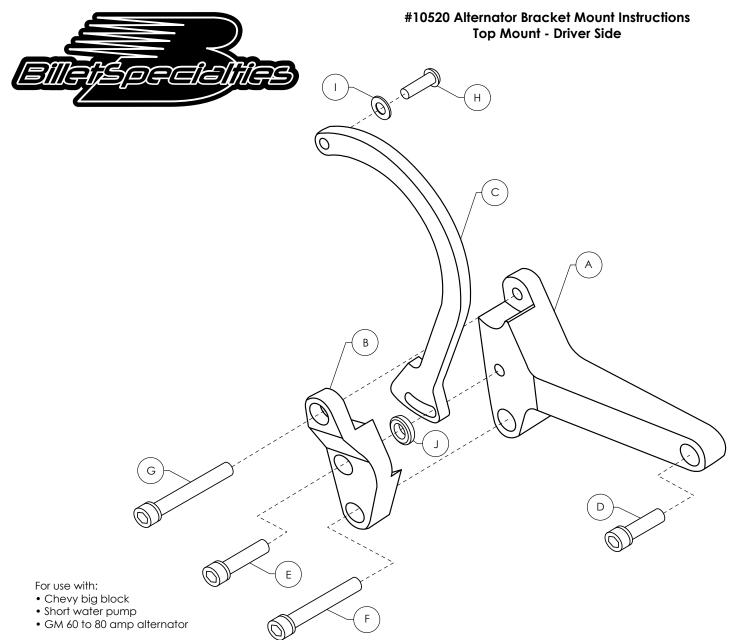

- 1. Use Loctite® removable threadlocker 242 (blue) on all fasteners.
- 2. Bolt alternator back bracket [A] and alternator front bracket [B] to drivers side head using bolt [F] 3/8-16 x 2-1/2 SHCS as shown in illustration. Do not fully tighten.
- Bolt alternator back bracket [A] to drivers side head using bolt [D] 3/8-16 x 1" SHCS. Tighten.
- 4. Swivel bracket [B] counter clockwise and install stainless load washer [J] into counterbore on inside of bracket [B]. Swivel bracket [B] back into alignment with bracket [A] and finger tighten bolt [F].
- 5. Bolt alternator adjustment arm [C] to backside of alternator top boss using bolt [H] 5/16-18 x 1" BHCS and stainless flat washer [I]. Be sure and hook adjustment arm under alternator lower pivot boss. Tighten.
- 6. Bolt alternator with adjustment arm to bracket [A-B] using bolt [G] 3/8-16 x 2-3/4" SHCS. Do not fully tighten.
- 7. Install bolt [E] 3/8-16 x 1-1/2" SHCS into bracket [A-B]. Do not fully tighten.
- 8. Install alternator belt on rear groove when using 2-groove pulleys.
  Goodyear: #15506 Gates: #7508XL Belt: 7/16" x 50"
- 9. Apply tension on alternator belt and tighten bolts [E]  $3/8-16 \times 1-1/2$ " SHCS, [F]  $3/8-16 \times 2-1/2$ " SHCS, and [G]  $3/8-16 \times 2-3/4$ " SHCS.

| BILL OF MATERIALS |      |                                |               |
|-------------------|------|--------------------------------|---------------|
| ITEM              | QTY. | DESCRIPTION                    | SIZE          |
| Α                 | 1    | Alternator Back Bracket        |               |
| В                 | 1    | Alternator Front Bracket       |               |
| С                 | 1    | Alternator Adjustment Arm      |               |
| D                 | 1    | 3/8"-16 Socket Head Cap Screw  | 1"            |
| Е                 | 1    | 3/8"-16 Socket Head Cap Screw  | 1-1/2"        |
| F                 | 1    | 3/8"-16 Socket Head Cap Screw  | 2-1/2"        |
| G                 | 1    | 3/8"-16 Socket Head Cap Screw  | 2-3/4"        |
| Н                 | 1    | 5/16"-18 Button Head Cap Screw | 1"            |
| I                 | 1    | Stainless Flat Washer          | 9/16" X .060" |
| J                 | 1    | Stainless Load Washer          | 3/4" X 3/16"  |