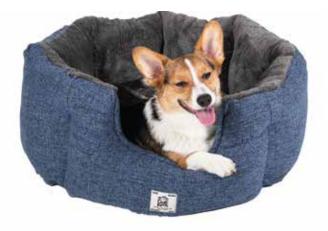

## **DUAL BOLSTER CRATE PAD**

The super plushy and soft fabrics with raised rims create a sense of security that positively activates the nervous system and reduces excess serotonin levels that can lessen intensity of anxiety and fear.