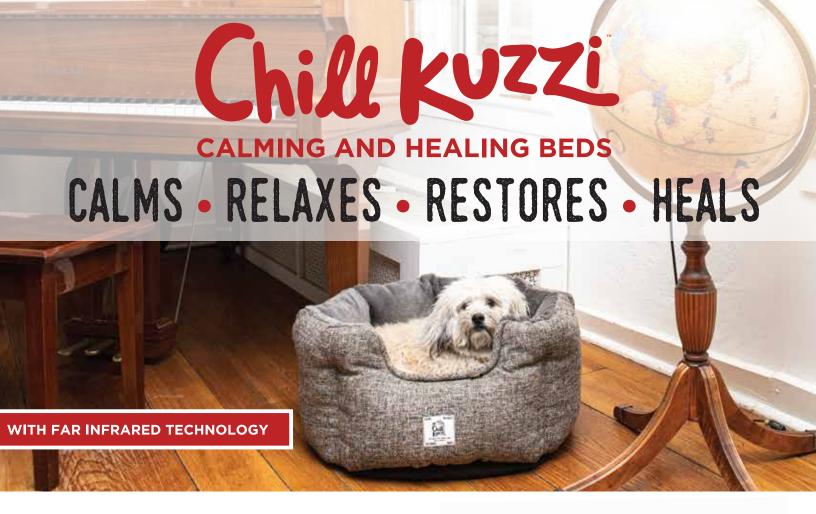

The Chill Kuzzi nesting beds, with embedded BioBliss technology, are design to help your pooch to relax more easily, calm down quickly and improve overall wellness.

- STRESS FROM THUNDER AND FIREWORKS
- ANXIETY AND FEAR
- ARTHRITIS AND SORENESS

### **FAR INFRARED TECHNOLOGY**

Our Chill Kuzzi beds use a proprietary ceramic-based technology that supports better overall dog health by using naturally-occurring **FIR (Far Infrared Rays) Therapy** to stimulate blood circulation and oxygen flow.