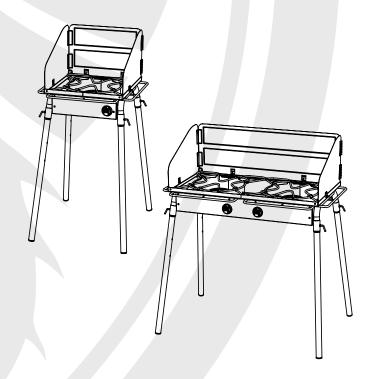

## Assembly of the legs of the Gas Table:

## ge45-s | ge45-s-30 | ge45-s-37 ge90-s | ge90-s-30 | ge90-s-37

Do not operate your Petromax Gas Table if parts of it are defective or missing. It is important to observe all the instructions in the section **Safety instructions and warnings** in this manual.

Insert the support legs into the slots of the Gas Table, tighten them using the clamping levers and set up the Gas Table (Caution: the support legs can be inserted into the Gas Table at different angles).

The legs of the gas tables can be attached in such a way that the table stands straight even if the floor is uneven. To do this, simply do not push the desired leg all the way out, but push it correspondingly less and then screw it tight.