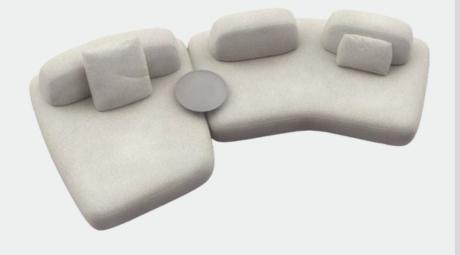

# AYLA SOFA

Ayla is a whole new seating system, designed in irregular shapes inspired from nature.

Ayla comes in Various shapes and sizes to fit into any reception area or lounge.

## AYLA SOFA

SOFAS 22