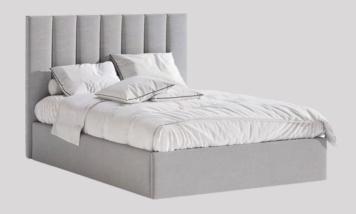

# STRIP BED

The Strip bed is handmade and upholstered in over 200 different fabric choices. This bed will make a stunning addition to any bedroom, instantly transforming it into a chic boudiour. The Strip bed headboard comes with 2 side extension panels that measure 61cm wide and these attach either side of the main headboard. This design is only available as fixed to the wall and plug sockets can be added to the headboard, upon request. \*Available in 120,140,160,180 cm UP TO 3 METER

#### STRIP BED