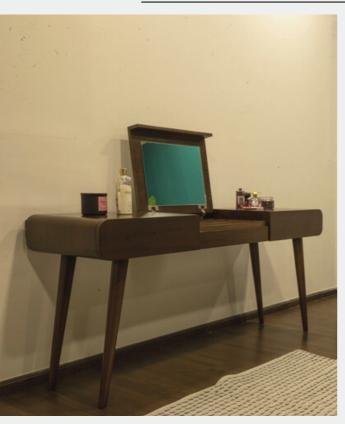

o made in the "open" version: the practical storage enables precious additional space to be gained for storing covers, cushions and everything necessary for the bedroom. we recommend walnut metal framed night stand.





#### DWELL









Decade Collection

# STRIP BED

The Strip bed is handmade and upholstered in over 200 different fabric choices. This bed will make a stunning addition to any bedroom, instantly transforming it into a chic boudiour. The Strip bed headboard comes with 2 side extension panels that measure 61cm wide and these attach either side of the main headboard. This design is only available as fixed to the wall and plug sockets can be added to the headboard, upon request. \*Available in 120,140,160,180 cm UP TO 3 METER





#### STRIP BED









### CRIO BED









COVE





#### MODULE DRESSER



#### INDA DRESSER





#### LEGO DRESSER



#### **NEU DRESSER**





### **NIGHT STANDS**

COVE

INDA





**LEGO** 







## **NIGHT STANDS**

C.NIGHT HIGH EDGE EDGE











2 WOOD DOORS + 2 GLASS DOORS + BUILTIN DRESSER





4 GLASS DOORS







## **CUSTOMIZE YOURS**









# KOALA RECLINER

the Koala is the new generation of Recliners by ANK.

It is designed with passion in every single detail, featuring a high super comfy back rest and a unique head rest design to support your head in all reclining positions, Seat is supported with net padding Tech for your ultimate comfort, we can proudly say that ergonomics are pretty much taken care of for a real relaxation experience.



### KOALA RECLINER































# MEDA RECLINER

Me