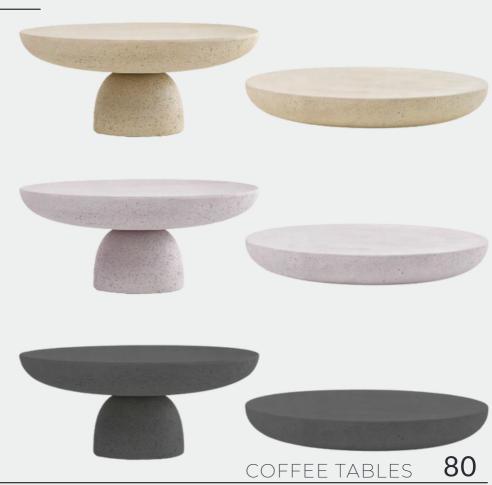

he most comfortable recliner you will ever meet, thanks to its super fluffy filling that gives you a cloud like back support and perfectly padded seats.

Its design is minimal modern chique totally practical to fit into any space whether it's a living room, reception area or even an office space.



MEDA













**SMART** FEATURES:











# CINEMA RECLINER

Meda is the most comfortable recliner you will ever meet, thanks to its super fluffy filling that gives you a cloud like back support and perfectly padded seats. Its design is minimal modern chique totally practical to fit into any space whether it's a living room, reception area or even an office space.



### CINEMA RECLINER







## COFFEE TABLES & TV UNITS

























































































































### PLASMA - TV UNIT













































































### C. BENCH































# POUF & OTTOMAN

COVE

ONDO

SCHALE









# POUF & OTTOMAN

STAND

CAI

NEU



















We have a generous wide range of fabrics, our selection of imported and local fabrics comes after technical testing to guarantee premium upholstery results as well as durability. our fabric range covers the bellow categories

- Linen
- Chanillia cotton feel
- Suede
- Velvet
- Inverted leather
- Artificial leather
- Genuine leather

Each fabric type contains +25 color







Exquisitely Designed products



Customizable designs



Design support



Make to order dimensions



Premium Quality



Smooth