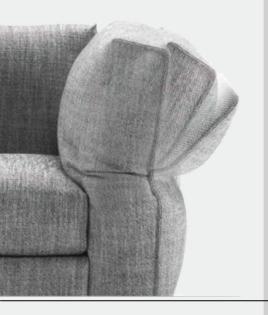

# BENDY SOFA

Balanced proportions combined with soft contours and generous padding make the Bendy sofa warm and inviting. The seat cushions come with double padding for extra stability. The reclinable armrest can be adjusted to achieve the desired position.

## BENDABLE ARMREST