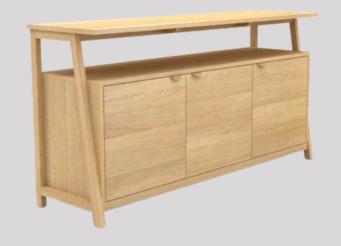

rn chique totally practical to fit into any space whether it's a living room, reception area or even an office space.



MEDA













**SMART** FEATURES:











# CINEMA RECLINER

Meda is the most comfortable recliner you will ever meet, thanks to its super fluffy filling that gives you a cloud like back support and perfectly padded seats. Its design is minimal modern chique totally practical to fit into any space whether it's a living room, reception area or even an office space.



### CINEMA RECLINER







## COFFEE TABLES & TV UNITS

























































































































### PLASMA - TV UNIT













































































### C. BENCH































# POUF & OTTOMAN

COVE

ONDO

SCHALE









# POUF & OTTOMAN

STAND

CAI

NEU



















We have a generous wide range of fabrics, our selection of imported and local fabrics comes after technical testing to guarantee premium upholstery results as well as durability. our fabric range covers the bellow categories

- Linen
- Chanillia cotton feel
- Suede
- Velvet
- Inverted leather
- Artificial leather
- Genuine leather

Each fabric type contains +25 color







Exquisitely Designed products



Customizable designs



Design support



Make to order dimensions



Premium Quality



Smooth operations



High production capacity



Fast and Accurate lead time



Reasonable Prices



Three- years Guarantee



# SOME OF OUR VALUED CLIENTS