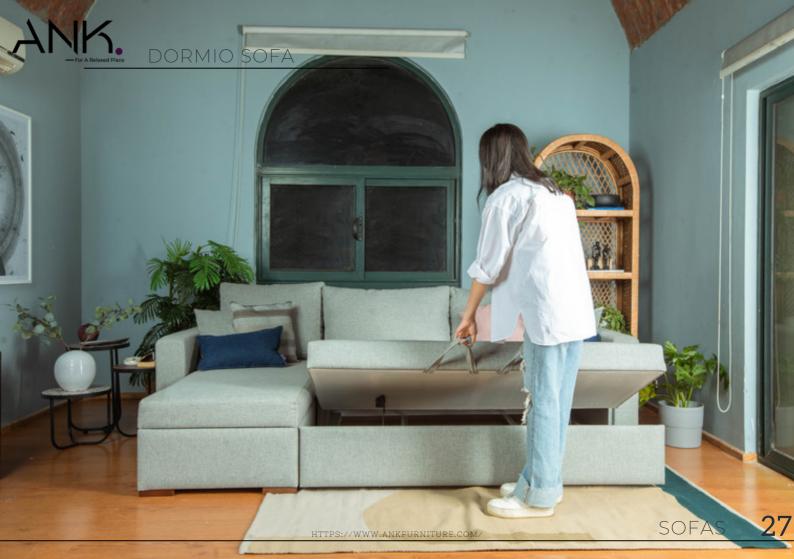

# DORMIO SOFA

An elegant compact pop-up sofa bed with excellent sitting comfort. Easily convertible and hence a perfect bed for every day use in small living spaces.

## DORMIO SOFA