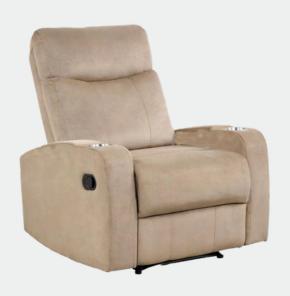

# KOALA RECLINER

the Koala is the new generation of Recliners by ANK.

It is designed with passion in every single detail, featuring a high super comfy back rest and a unique head rest design to support your head in all reclining positions, Seat is supported with net padding Tech for your ultimate comfort, we can proudly say that ergonomics are pretty much taken care of for a real relaxation experience.

### KOALA RECLINER