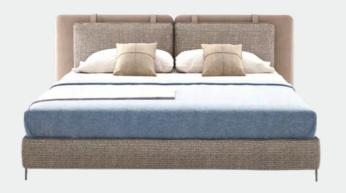

# DWELL BED

Dwell is a double bed with a soft, rounded design, The softness of the headboard and the bed frame is obtained

The generous sizes and comfy forms of this bed make it the absolute centerpiece of the sleeping area and the repository of carefree moments of relaxation.

and it is also made in the "open" version: the practical storage enables precious additional space to be gained for storing covers, cushions and everything necessary for the bedroom. we recommend walnut metal framed night stand.

#### DWELL

Decade Collection