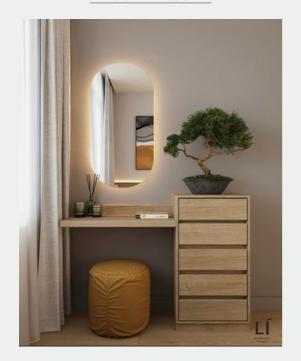

al space to be gained for storing covers, cushions and everything necessary for the bedroom. we recommend walnut metal framed night stand.





#### DWELL









Decade Collection

# STRIP BED

The Strip bed is handmade and upholstered in over 200 different fabric choices. This bed will make a stunning addition to any bedroom, instantly transforming it into a chic boudiour. The Strip bed headboard comes with 2 side extension panels that measure 61cm wide and these attach either side of the main headboard. This design is only available as fixed to the wall and plug sockets can be added to the headboard, upon request. \*Available in 120,140,160,180 cm UP TO 3 METER





#### STRIP BED









### CRIO BED









COVE





#### MODULE DRESSER



#### INDA DRESSER





#### LEGO DRESSER



#### **NEU DRESSER**





### **NIGHT STANDS**

COVE

INDA





**LEGO** 







## **NIGHT STANDS**

C.NIGHT HIGH EDGE EDGE











2 WOOD DOORS + 2 GLASS DOORS + BUILTIN DRESSER





4 GLASS DOORS







## **CUSTOMIZE YOURS**









# KOALA RECLINER

the Koala is the new generation of Recliners by ANK.

It is designed with passion in every single detail, featuring a high super comfy back rest and a unique head rest design to support your head in all reclining positions, Seat is supported with net padding Tech for your ultimate comfort, we can proudly say that ergonomics are pretty much taken care of for a real relaxation experience.



### KOALA RECLINER































# MEDA RECLINER

Meda is the most comfortable recliner you will ever meet, thanks to its super f