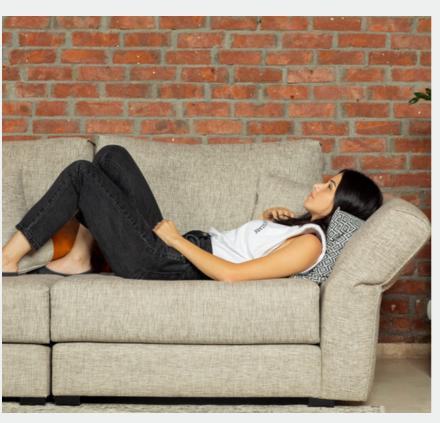

# BENDY SOFA

Balanced proportions combined with soft contours and generous padding make the Bendy sofa warm and inviting. The seat cushions come with double padding for extra stability. The reclinable armrest can be adjusted to achieve the desired position.