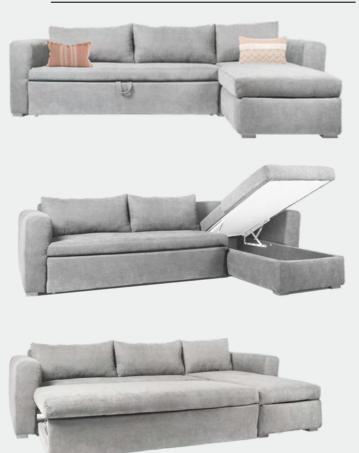

# DORMIO SOFA

An elegant compact pop-up sofa bed with excellent sitting comfort. Easily convertible and hence a perfect bed for every day use in small living spaces.

## DORMIO SOFA