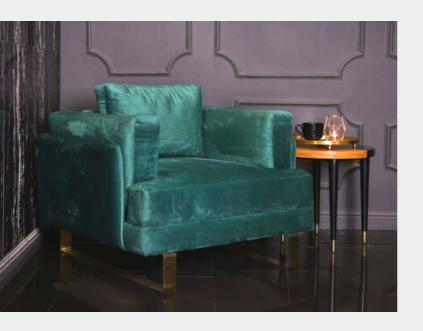

with a slick look and amazing feel, specifically for contemporary homes.

You can customize the layout of your contempo to have it fit in perfectly with your spaces.





## CONTEMPO SOFA









# DORMIO SOFA

An elegant compact pop-up sofa bed with excellent sitting comfort. Easily convertible and hence a perfect bed for every day use in small living spaces.



## DORMIO SOFA











# ONDO

Ondo is a contemporary design that is flexible enough to fit into any mood









Massive wooden legd









• you can choose different legs Wood, metal or Stainless





### CAI ARM CHAIR







## CITA LOUNGER









#### VI LOUNGER







#### RECANE ARM CHAIRS







### SINATRA CHAIR





HTTPS://WWW.ANKFURNITURE.COM/

ARM CHAIR 36



#### SCHALE ARM CHAIR









### ONDO ARM CHAIR









### QUAY ARM CHAIR











Decade Collection

# COVE BED

Get the bedroom of your dreams with this fantasy design, high head support softly padded in two layers to give a breathtaking view. What really super exclusive in this bed that it is Fully loaded with Technological solutions.



#### COVE BED





#### **SMART** FEATURES:

























Decade Collection

# DWELL BED

Dwell is a double bed with a soft, rounded design, The softness of the headboard and the bed frame is obtained

The generous sizes and comfy forms of this bed make it the absolute centerpiece of the sleeping area and the repository of carefree moments of relaxation.

and it is also made in the "open" version: the practical storage enables precious additional space to be gained for storing covers, c