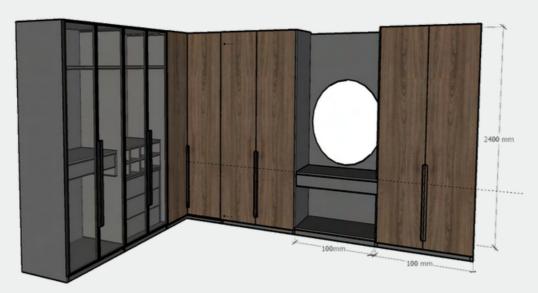

#### MODULE DRESSER

#### INDA DRESSER

#### LEGO DRESSER

#### **NEU DRESSER**

### **NIGHT STANDS**

COVE

INDA

**LEGO** 

## **NIGHT STANDS**

C.NIGHT HIGH EDGE EDGE

2 WOOD DOORS + 2 GLASS DOORS + BUILTIN DRESSER

4 GLASS DOORS

## **CUSTOMIZE YOURS**