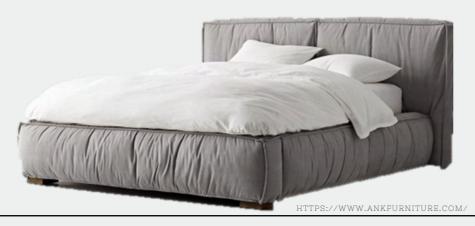

# DWELL BED

Dwell is a double bed with a soft, rounded design, The softness of the headboard and the bed frame is obtained

The generous sizes and comfy forms of this bed make it the absolute centerpiece of the sleeping area and the repository of carefree moments of relaxation.

and it is also made in the "open" version: the practical storage enables precious additional space to be gained for storing covers, cushions and everything necessary for the bedroom. we recommend walnut metal framed night stand.

#### DWELL

Decade Collection