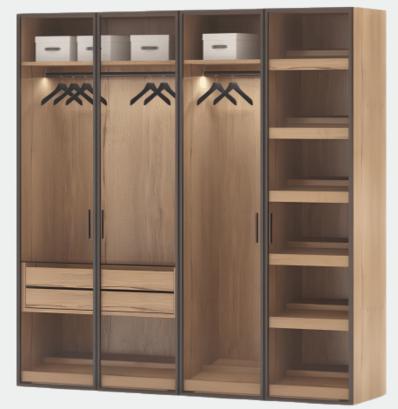

IP BED

The Strip bed is handmade and upholstered in over 200 different fabric choices. This bed will make a stunning addition to any bedroom, instantly transforming it into a chic boudiour. The Strip bed headboard comes with 2 side extension panels that measure 61cm wide and these attach either side of the main headboard. This design is only available as fixed to the wall and plug sockets can be added to the headboard, upon request. \*Available in 120,140,160,180 cm UP TO 3 METER





#### STRIP BED









### CRIO BED









COVE





#### MODULE DRESSER



#### INDA DRESSER





#### LEGO DRESSER



#### **NEU DRESSER**





### **NIGHT STANDS**

COVE

INDA





**LEGO** 







## **NIGHT STANDS**

C.NIGHT HIGH EDGE EDGE











2 WOOD DOORS + 2 GLASS DOORS + BUILTIN DRESSER





4 GLASS DOORS







## **CUSTOMIZE YOURS**









# KOALA RECLINER

the Koala is the new generation of Recliners by ANK.

It is designed with passion in every single detail, featuring a high super comfy back rest and a unique head rest design to support your head in all reclining positions, Seat is supported with net padding Tech for your ultimate comfort, we can proudly say that ergonomics are pretty much taken care of for a real relaxation experience.



### KOALA RECLINER































# MEDA RECLINER

Meda is the most comfortable recliner you will ever meet, thanks to its super fluffy filling that gives you a cloud like back support and perfectly padded seats.

Its design is minimal modern chique totally practical to fit into any space whether it's a living room,