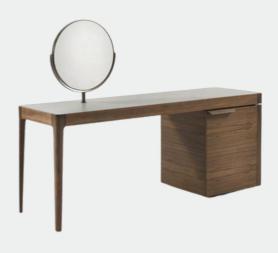

r storing covers, cushions and everything necessary for the bedroom. we recommend walnut metal framed night stand.





#### DWELL









Decade Collection

# STRIP BED

The Strip bed is handmade and upholstered in over 200 different fabric choices. This bed will make a stunning addition to any bedroom, instantly transforming it into a chic boudiour. The Strip bed headboard comes with 2 side extension panels that measure 61cm wide and these attach either side of the main headboard. This design is only available as fixed to the wall and plug sockets can be added to the headboard, upon request. \*Available in 120,140,160,180 cm UP TO 3 METER





#### STRIP BED









### CRIO BED









COVE





#### MODULE DRESSER



#### INDA DRESSER





#### LEGO DRESSER



#### **NEU DRESSER**





### **NIGHT STANDS**

COVE

INDA





**LEGO** 







## **NIGHT STANDS**

C.NIGHT HIGH EDGE EDGE











2 WOOD DOORS + 2 GLASS DOORS + BUILTIN DRESSER





4 GLASS DOORS







## **CUSTOMIZE YOURS**









# KOALA RECLINER

the Koala is the new generation of Recliners by ANK.

It is designed with passion in every single detail, featuring a high super comfy back rest and a unique head rest design to support your head in all reclining positions, Seat is supported with net padding Tech for your ultimate comfort, we can proudly say that ergonomics are pretty much taken care of for a real relaxation experience.



### KOALA RECLINER































# MEDA RECLINER

Meda is the most comfortable recliner you will ever meet, thanks to its super fluffy filling that gives