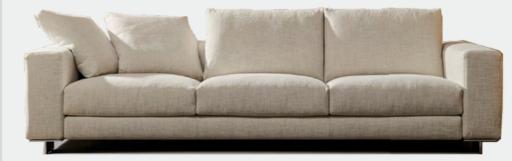

# DWELL SOFA

It is designed to be a shelter, your everyday cave. Perfectly engineered seat that consists of 6 layers padding to feel like you're sitting on a balanced cloud not too hard yet not too soft, that's why every piece of you will feel comfy and healthy regardless how much time you spend sitting on that timeless couch.

## DWELL SOFA

SOFAS

12