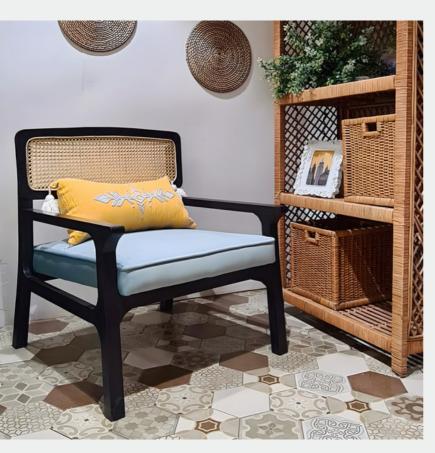

fit into any reception area or lounge.











## AYLA SOFA









SOFAS 22



## CONTEMPO SOFA

The contempo is designed with a slick look and amazing feel, specifically for contemporary homes.

You can customize the layout of your contempo to have it fit in perfectly with your spaces.





## CONTEMPO SOFA









# DORMIO SOFA

An elegant compact pop-up sofa bed with excellent sitting comfort. Easily convertible and hence a perfect bed for every day use in small living spaces.



## DORMIO SOFA











# ONDO

Ondo is a contemporary design that is flexible enough to fit into any mood









Massive wooden legd









• you can choose different legs Wood, metal or Stainless





### CAI ARM CHAIR







## CITA LOUNGER









#### VI LOUNGER







#### RECANE ARM CHAIRS







### SINATRA CHAIR





HTTPS://WWW.ANKFURNITURE.COM/

ARM CHAIR 36



#### SCHALE ARM CHAIR









### ONDO ARM CHAIR









### QUAY ARM CHAIR











Decade Collection

# COVE BED

Get the bedroom of your dreams with this fantasy design, high head support softly padded in two layers to give a breathtaking view. What really super exclusive in this bed that it is Fully loaded with Technological solutions.



#### COVE BED





#### **SMART** FEATURES:

























Decade Collection

# DWELL BED

Dwell is a double bed with a soft, rounded design, The softness of the headboard and the bed frame is obtained

The generous sizes and comfy forms of this bed make it the absolute centerpiece of the sleeping area and the repository of carefree moments of relaxation.

and it