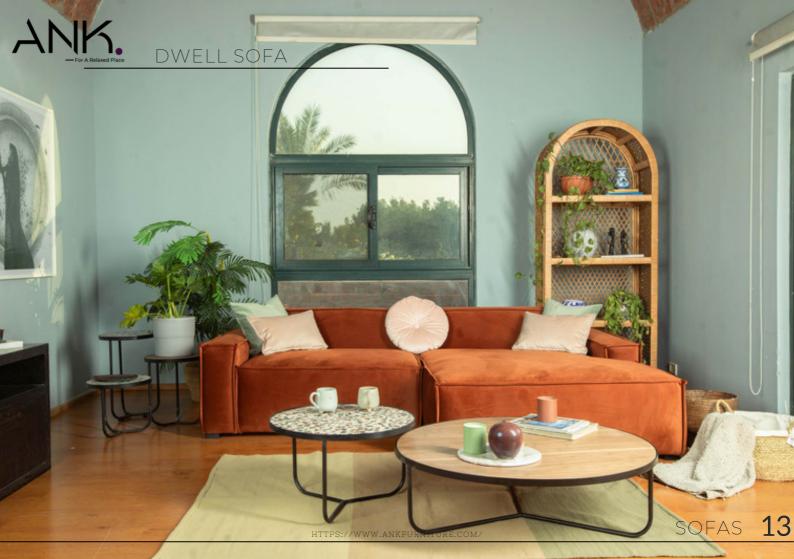

# DWELL SOFA

It is designed to be a shelter, your everyday cave. Perfectly engineered seat that consists of 6 layers padding to feel like you're sitting on a balanced cloud not too hard yet not too soft, that's why every piece of you will feel comfy and healthy regardless how much time you spend sitting on that timeless couch.

## DWELL SOFA

SOFAS

12