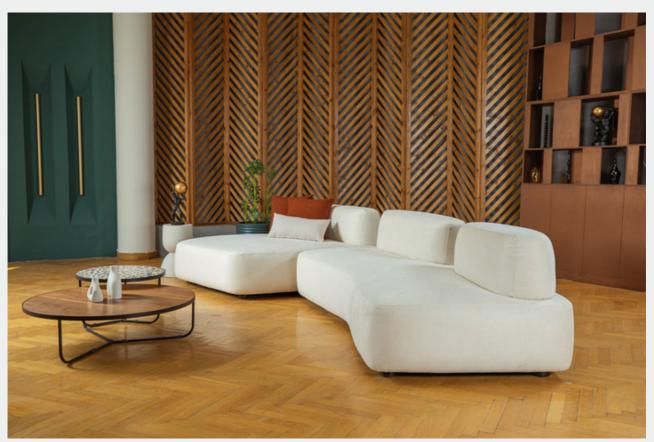

# AYLA SOFA

Ayla is a whole new seating system, designed in irregular shapes inspired from nature.

Ayla comes in Various shapes and sizes to fit into any reception area or lounge.

## AYLA SOFA

SOFAS 22