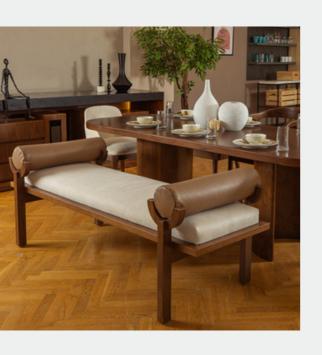

s minimal modern chique totally practical to fit into any space whether it's a living room, reception area or even an office space.



MEDA













**SMART** FEATURES:











# CINEMA RECLINER

Meda is the most comfortable recliner you will ever meet, thanks to its super fluffy filling that gives you a cloud like back support and perfectly padded seats. Its design is minimal modern chique totally practical to fit into any space whether it's a living room, reception area or even an office space.



### CINEMA RECLINER







## COFFEE TABLES & TV UNITS

























































































































### PLASMA - TV UNIT













































































### C. BENCH































# POUF & OTTOMAN

COVE

ONDO

SCHALE









# POUF & OTTOMAN

STAND

CAI

NEU



















We have a generous wide range of fabrics, our selection of imported and local fabrics comes after technical testing to guarantee premium upholstery results as well as durability. our fabric range covers the bellow categories

- Linen
- Chanillia cotton feel
- Suede
- Velvet
- Inverted leather
- Artificial leather
- Genuine leather

Each fabric type contains +25 color







Exquisitely Designed products



Customizable designs



Design support



Make to order dimensions



Premium Quality



Smooth operations



High production capacity



Fast and Accurate lead time



Reasonable Prices



Three- years Guarantee



# SOME OF OUR VALUED CLIENTS