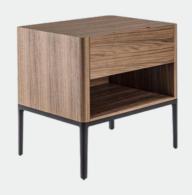

and it is also made in the "open" version: the practical storage enables precious additional space to be gained for storing covers, cushions and everything necessary for the bedroom. we recommend walnut metal framed night stand.

#### DWELL

Decade Collection