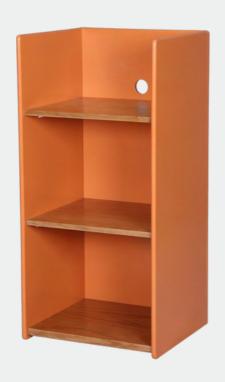

ortable recliner you will ever meet, thanks to its super fluffy filling that gives you a cloud like back support and perfectly padded seats.

Its design is minimal modern chique totally practical to fit into any space whether it's a living room, reception area or even an office space.



MEDA













**SMART** FEATURES:











# CINEMA RECLINER

Meda is the most comfortable recliner you will ever meet, thanks to its super fluffy filling that gives you a cloud like back support and perfectly padded seats. Its design is minimal modern chique totally practical to fit into any space whether it's a living room, reception area or even an office space.



### CINEMA RECLINER







## COFFEE TABLES & TV UNITS

























































































































### PLASMA - TV UNIT













































































### C. BENCH































# POUF & OTTOMAN

COVE

ONDO

SCHALE









# POUF & OTTOMAN

STAND

CAI

NEU



















We have a generous wide range of fabrics, our selection of imported and local fabrics comes after technical testing to guarantee premium upholstery results as well as durability. our fabric range covers the bellow categories

- Linen
- Chanillia cotton feel
- Suede
- Velvet
- Inverted leather
- Artificial leather
- Genuine leather

Each fabric type contains +25 color







Exquisitely Designed products



Customizable designs



Design support



Make to order dimensions



Premium Quality



Smooth operations