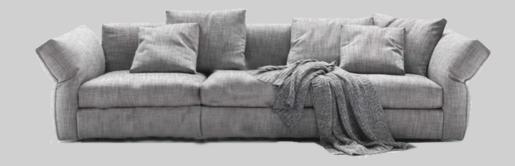

# DWELL SOFA

It is designed to be a shelter, your everyday cave. Perfectly engineered seat that consists of 6 layers padding to feel like you're sitting on a balanced cloud not too hard yet not too soft, that's why every piece of you will feel comfy and healthy regardless how much time you spend sitting on that timeless couch.

## DWELL SOFA

SOFAS

12