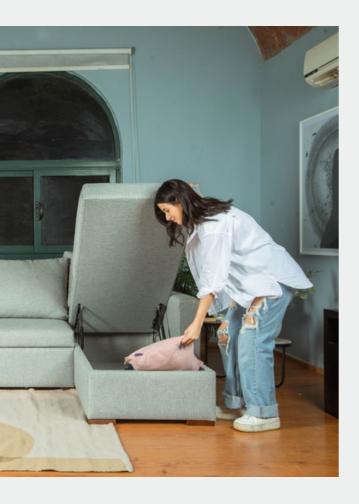

and it is also made in the "open" version: the practical storage enables precious additional space to be gained for storing covers, cushions and everything necessary for the bedroom. we recommend walnut metal framed night stand.