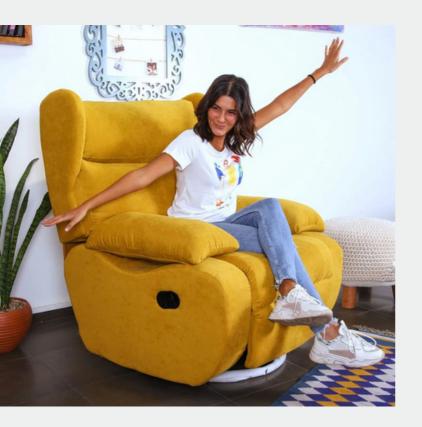

# KOALA RECLINER

the Koala is the new generation of Recliners by ANK.

It is designed with passion in every single detail, featuring a high super comfy back rest and a unique head rest design to support your head in all reclining positions, Seat is supported with net padding Tech for your ultimate comfort, we can proudly say that ergonomics are pretty much taken care of for a real relaxation experience.