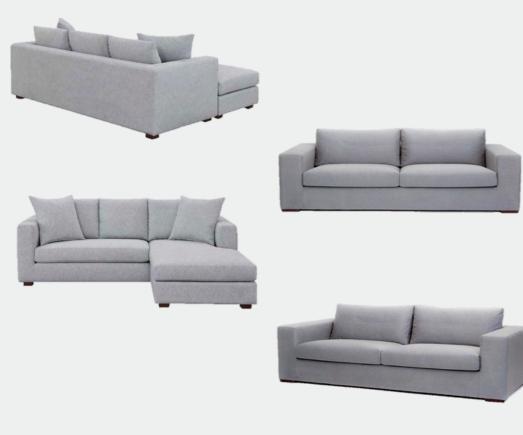

## CONTEMPO SOFA

The contempo is designed with a slick look and amazing feel, specifically for contemporary homes.

You can customize the layout of your contempo to have it fit in perfectly with your spaces.

## CONTEMPO SOFA