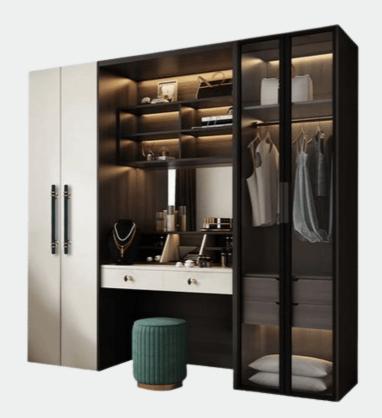

d.





#### DWELL









Decade Collection

# STRIP BED

The Strip bed is handmade and upholstered in over 200 different fabric choices. This bed will make a stunning addition to any bedroom, instantly transforming it into a chic boudiour. The Strip bed headboard comes with 2 side extension panels that measure 61cm wide and these attach either side of the main headboard. This design is only available as fixed to the wall and plug sockets can be added to the headboard, upon request. \*Available in 120,140,160,180 cm UP TO 3 METER





#### STRIP BED









### CRIO BED









COVE





#### MODULE DRESSER



#### INDA DRESSER





#### LEGO DRESSER



#### **NEU DRESSER**





### **NIGHT STANDS**

COVE

INDA





**LEGO** 







## **NIGHT STANDS**

C.NIGHT HIGH EDGE EDGE











2 WOOD DOORS + 2 GLASS DOORS + BUILTIN DRESSER





4 GLASS DOORS







## **CUSTOMIZE YOURS**









# KOALA RECLINER

the Koala is the new generation of Recliners by ANK.

It is designed with passion in every single detail, featuring a high super comfy back rest and a unique head rest design to support your head in all reclining positions, Seat is supported with net padding Tech for your ultimate comfort, we can proudly say that ergonomics are pretty much taken care of for a real relaxation experience.



### KOALA RECLINER































# MEDA RECLINER

Meda is the most comfortable recliner you will ever meet, thanks to its super fluffy filling that gives you a cloud like back support and perfectly padded seats.

Its design is minimal modern chique totally practica