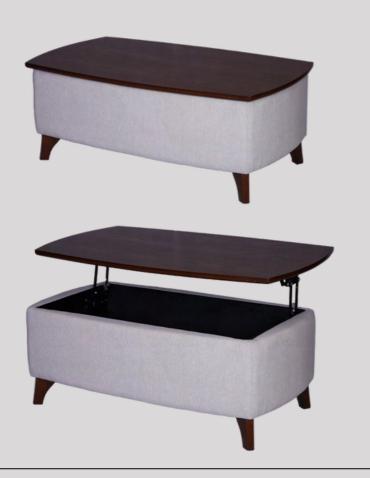

t comfortable recliner you will ever meet, thanks to its super fluffy filling that gives you a cloud like back support and perfectly padded seats.

Its design is minimal modern chique totally practical to fit into any space whether it's a living room, reception area or even an office space.



MEDA













**SMART** FEATURES:











# CINEMA RECLINER

Meda is the most comfortable recliner you will ever meet, thanks to its super fluffy filling that gives you a cloud like back support and perfectly padded seats. Its design is minimal modern chique totally practical to fit into any space whether it's a living room, reception area or even an office space.



### CINEMA RECLINER







## COFFEE TABLES & TV UNITS

























































































































### PLASMA - TV UNIT













































































### C. BENCH































# POUF & OTTOMAN

COVE

ONDO

SCHALE









# POUF & OTTOMAN

STAND

CAI

NEU



















We have a generous wide range of fabrics, our selection of imported and local fabrics comes after technical testing to guarantee premium upholstery results as well as durability. our fabric range covers the bellow categories

- Linen
- Chanillia cotton feel
- Suede
- Velvet
- Inverted leather
- Artificial leather
- Genuine leather

Each fabric type contains +25 color







Exquisitely Designed products



Customizable designs



Design support



Make to order dimensions



Premium Quality



Smooth opera