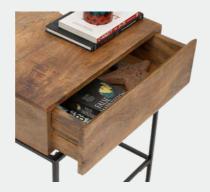

### **NIGHT STANDS**

COVE

INDA

**LEGO** 

## **NIGHT STANDS**

C.NIGHT HIGH EDGE EDGE

2 WOOD DOORS + 2 GLASS DOORS + BUILTIN DRESSER

4 GLASS DOORS