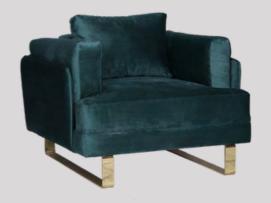

th a slick look and amazing feel, specifically for contemporary homes.

You can customize the layout of your contempo to have it fit in perfectly with your spaces.





## CONTEMPO SOFA









# DORMIO SOFA

An elegant compact pop-up sofa bed with excellent sitting comfort. Easily convertible and hence a perfect bed for every day use in small living spaces.



## DORMIO SOFA











# ONDO

Ondo is a contemporary design that is flexible enough to fit into any mood









Massive wooden legd









• you can choose different legs Wood, metal or Stainless





### CAI ARM CHAIR







## CITA LOUNGER









#### VI LOUNGER







#### RECANE ARM CHAIRS







### SINATRA CHAIR





HTTPS://WWW.ANKFURNITURE.COM/

ARM CHAIR 36



#### SCHALE ARM CHAIR









### ONDO ARM CHAIR









### QUAY ARM CHAIR











Decade Collection

# COVE BED

Get the bedroom of your dreams with this fantasy design, high head support softly padded in two layers to give a breathtaking view. What really super exclusive in this bed that it is Fully loaded with Technological solutions.



#### COVE BED





#### **SMART** FEATURES:

























Decade Collection

# DWELL BED

Dwell is a double bed with a soft, rounded design, The softness of the headboard and the bed frame is obtained

The generous sizes and comfy forms of this bed make it the absolute centerpiece of the sleeping area and the repository of carefree moments of relaxation.

and it is also made in the "open" version: the practical storage enables precious additional space to be gained for storing covers, cus