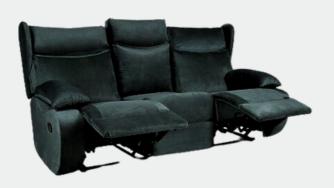

# KOALA RECLINER

the Koala is the new generation of Recliners by ANK.

It is designed with passion in every single detail, featuring a high super comfy back rest and a unique head rest design to support your head in all reclining positions, Seat is supported with net padding Tech for your ultimate comfort, we can proudly say that ergonomics are pretty much taken care of for a real relaxation experience.

### KOALA RECLINER