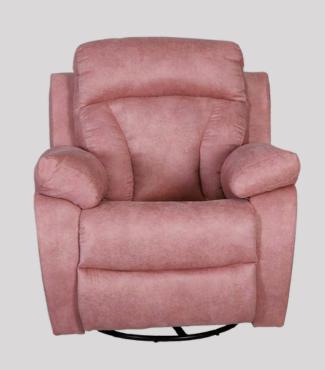

# MEDA RECLINER

Meda is the most comfortable recliner you will ever meet, thanks to its super fluffy filling that gives you a cloud like back support and perfectly padded seats.

Its design is minimal modern chique totally practical to fit into any space whether it's a living room, reception area or even an office space.

MEDA

**SMART** FEATURES: