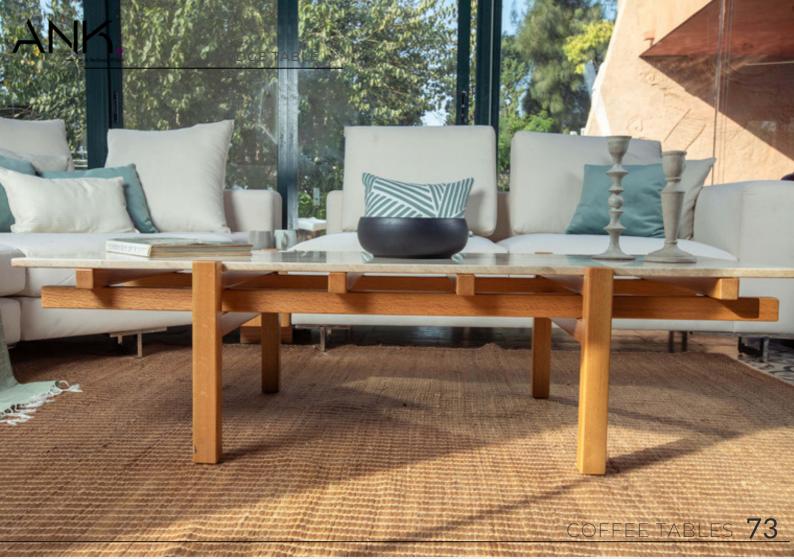

# MEDA RECLINER

Meda is the most comfortable recliner you will ever meet, thanks to its super fluffy filling that gives you a cloud like back support and perfectly padded seats.

Its design is minimal modern chique totally practical to fit into any space whether it's a living room, reception area or even an office space.



MEDA













**SMART** FEATURES:











# CINEMA RECLINER

Meda is the most comfortable recliner you will ever meet, thanks to its super fluffy filling that gives you a cloud like back support and perfectly padded seats. Its design is minimal modern chique totally practical to fit into any space whether it's a living room, reception area or even an office space.



### CINEMA RECLINER







## COFFEE TABLES & TV UNITS

























































































































### PLASMA - TV UNIT













































































### C. BENCH































# POUF & OTTOMAN

COVE

ONDO

SCHALE









# POUF & OTTOMAN

STAND

CAI

NEU



















We have a generous wide range of fabrics, our selection of imported and local fabrics comes after technical testing to guarantee premium upholstery results as well as durability. our fabric range covers the bellow categories

- Linen
- Chanillia cotton feel
- Suede
- Velvet
- Inverted leather
- Artificial leather
- Genuine leather

Each fabric type contains +25 color







Exquisitely Designed products



Customizable designs



Design support