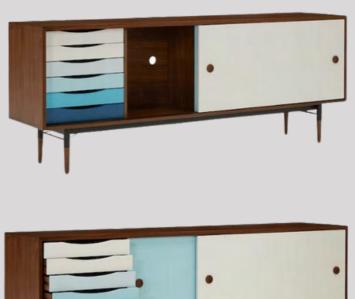

cliner you will ever meet, thanks to its super fluffy filling that gives you a cloud like back support and perfectly padded seats.

Its design is minimal modern chique totally practical to fit into any space whether it's a living room, reception area or even an office space.



MEDA













**SMART** FEATURES:











# CINEMA RECLINER

Meda is the most comfortable recliner you will ever meet, thanks to its super fluffy filling that gives you a cloud like back support and perfectly padded seats. Its design is minimal modern chique totally practical to fit into any space whether it's a living room, reception area or even an office space.



### CINEMA RECLINER







## COFFEE TABLES & TV UNITS

























































































































### PLASMA - TV UNIT













































































### C. BENCH































# POUF & OTTOMAN

COVE

ONDO

SCHALE









# POUF & OTTOMAN

STAND

CAI

NEU



















We have a generous wide range of fabrics, our selection of imported and local fabrics comes after technical testing to guarantee premium upholstery results as well as durability. our fabric range covers the bellow categories

- Linen
- Chanillia cotton feel
- Suede
- Velvet
- Inverted leather
- Artificial leather
- Genuine leather

Each fabric type contains +25 color







Exquisitely Designed products



Customizable designs



Design support



Make to order dimensions



Premium Quality



Smooth operations



High pr