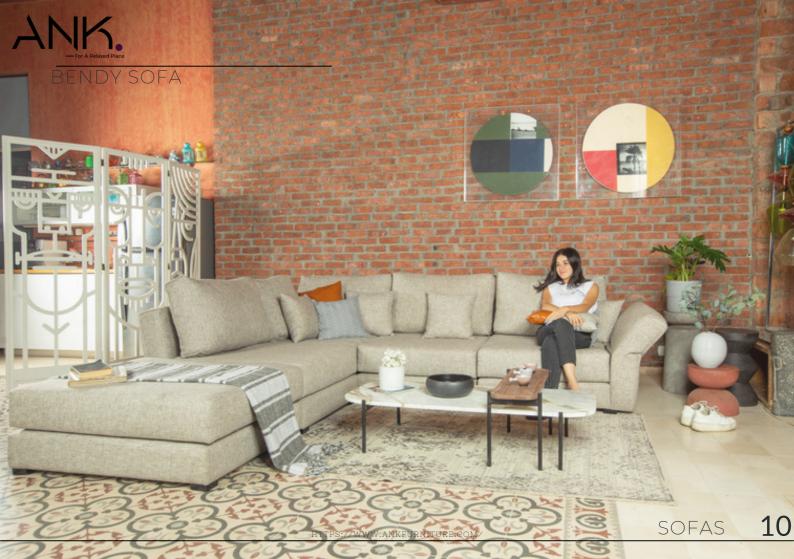

# BENDY SOFA

Balanced proportions combined with soft contours and generous padding make the Bendy sofa warm and inviting. The seat cushions come with double padding for extra stability. The reclinable armrest can be adjusted to achieve the desired position.

BENDY SOFA

## BENDABLE ARMREST