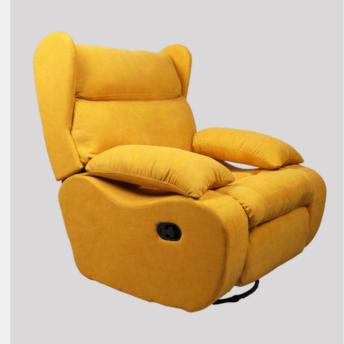

# KOALA RECLINER

the Koala is the new generation of Recliners by ANK.

It is designed with passion in every single detail, featuring a high super comfy back rest and a unique head rest design to support your head in all reclining positions, Seat is supported with net padding Tech for your ultimate comfort, we can proudly say that ergonomics are pretty much taken care of for a real relaxation experience.