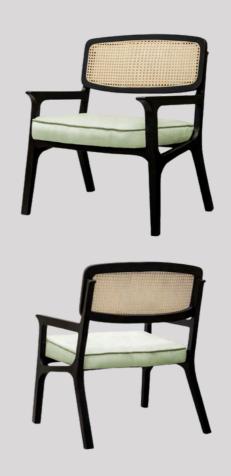

t into any reception area or lounge.











## AYLA SOFA









SOFAS 22



## CONTEMPO SOFA

The contempo is designed with a slick look and amazing feel, specifically for contemporary homes.

You can customize the layout of your contempo to have it fit in perfectly with your spaces.





## CONTEMPO SOFA









# DORMIO SOFA

An elegant compact pop-up sofa bed with excellent sitting comfort. Easily convertible and hence a perfect bed for every day use in small living spaces.



## DORMIO SOFA











# ONDO

Ondo is a contemporary design that is flexible enough to fit into any mood









Massive wooden legd









• you can choose different legs Wood, metal or Stainless





### CAI ARM CHAIR







## CITA LOUNGER









#### VI LOUNGER







#### RECANE ARM CHAIRS







### SINATRA CHAIR





HTTPS://WWW.ANKFURNITURE.COM/

ARM CHAIR 36



#### SCHALE ARM CHAIR









### ONDO ARM CHAIR









### QUAY ARM CHAIR











Decade Collection

# COVE BED

Get the bedroom of your dreams with this fantasy design, high head support softly padded in two layers to give a breathtaking view. What really super exclusive in this bed that it is Fully loaded with Technological solutions.



#### COVE BED





#### **SMART** FEATURES:

























Decade Collection

# DWELL BED

Dwell is a double bed with a soft, rounded design, The softness of the headboard and the bed frame is obtained

The generous sizes and comfy forms of this bed make it the absolute centerpiece of the sleeping area and the repository of carefree moments of relaxation.

and it i