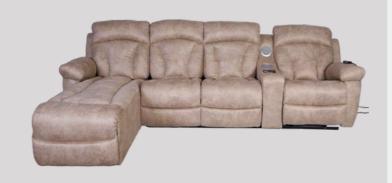

# CINEMA RECLINER

Meda is the most comfortable recliner you will ever meet, thanks to its super fluffy filling that gives you a cloud like back support and perfectly padded seats. Its design is minimal modern chique totally practical to fit into any space whether it's a living room, reception area or even an office space.

### CINEMA RECLINER