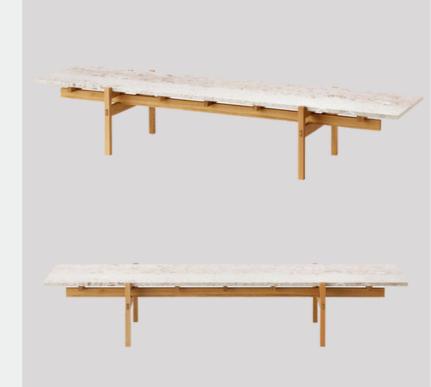

# MEDA RECLINER

Meda is the most comfortable recliner you will ever meet, thanks to its super fluffy filling that gives you a cloud like back support and perfectly padded seats.

Its design is minimal modern chique totally practical to fit into any space whether it's a living room, reception area or even an office space.



MEDA













**SMART** FEATURES:











# CINEMA RECLINER

Meda is the most comfortable recliner you will ever meet, thanks to its super fluffy filling that gives you a cloud like back support and perfectly padded seats. Its design is minimal modern chique totally practical to fit into any space whether it's a living room, reception area or even an office space.



### CINEMA RECLINER







## COFFEE TABLES & TV UNITS

























































































































### PLASMA - TV UNIT













































































### C. BENCH































# POUF & OTTOMAN

COVE

ONDO

SCHALE









# POUF & OTTOMAN

STAND

CAI

NEU



















We have a generous wide range of fabrics, our selection of imported and local fabrics comes after technical testing to guarantee premium upholstery results as well as durability. our fabric range covers the bellow categories

- Linen
- Chanillia cotton feel
- Suede
- Velvet
- Inverted leather
- Artificial leather
- Genuine leather

Each fabric type contains +25 color







Exquisitely Designed products



Customizable designs



Design suppor