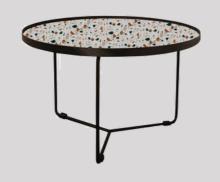

# MEDA RECLINER

Meda is the most comfortable recliner you will ever meet, thanks to its super fluffy filling that gives you a cloud like back support and perfectly padded seats.

Its design is minimal modern chique totally practical to fit into any space whether it's a living room, reception area or even an office space.



MEDA













**SMART** FEATURES:











# CINEMA RECLINER

Meda is the most comfortable recliner you will ever meet, thanks to its super fluffy filling that gives you a cloud like back support and perfectly padded seats. Its design is minimal modern chique totally practical to fit into any space whether it's a living room, reception area or even an office space.



### CINEMA RECLINER







## COFFEE TABLES & TV UNITS

























































































































### PLASMA - TV UNIT













































































### C. BENCH































# POUF & OTTOMAN

COVE

ONDO

SCHALE









# POUF & OTTOMAN

STAND

CAI

NEU



















We have a generous wide range of fabrics, our selection of imported and local fabrics comes after technical testing to guarantee premium upholstery results as well as durability. our fabric range covers the bellow categories

- Linen
- Chanillia cotton feel
- Suede
- Velvet
- Inverted leather
- Artificial leather
- Genuine leather

Each fabric type contains +25 color







Exquisitely Designed products



Customizable designs



Design support



Make to ord