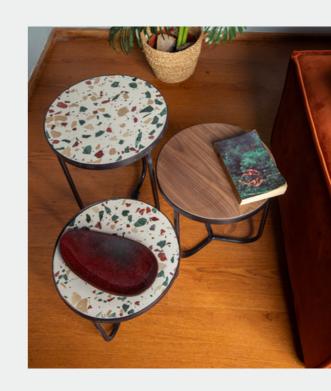

# MEDA RECLINER

Meda is the most comfortable recliner you will ever meet, thanks to its super fluffy filling that gives you a cloud like back support and perfectly padded seats.

Its design is minimal modern chique totally practical to fit into any space whether it's a living room, reception area or even an office space.



MEDA













**SMART** FEATURES:











# CINEMA RECLINER

Meda is the most comfortable recliner you will ever meet, thanks to its super fluffy filling that gives you a cloud like back support and perfectly padded seats. Its design is minimal modern chique totally practical to fit into any space whether it's a living room, reception area or even an office space.



### CINEMA RECLINER







## COFFEE TABLES & TV UNITS

























































































































### PLASMA - TV UNIT













































































### C. BENCH































# POUF & OTTOMAN

COVE

ONDO

SCHALE









# POUF & OTTOMAN

STAND

CAI

NEU



















We have a generous wide range of fabrics, our selection of imported and local fabrics comes after technical testing to guarantee premium upholstery results as well as durability. our fabric range covers the bellow categories

- Linen
- Chanillia cotton feel
- Suede
- Velvet
- Inverted leather
- Artificial leather
- Genuine leather

Each fabric type contains +25 color







Exquisitely Designed products



Customizable designs



Design support



Make to order dimension