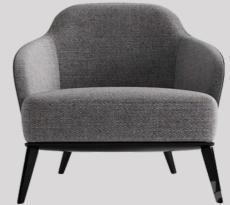

nature.

Ayla comes in Various shapes and sizes to fit into any reception area or lounge.











## AYLA SOFA









SOFAS 22



## CONTEMPO SOFA

The contempo is designed with a slick look and amazing feel, specifically for contemporary homes.

You can customize the layout of your contempo to have it fit in perfectly with your spaces.





## CONTEMPO SOFA









# DORMIO SOFA

An elegant compact pop-up sofa bed with excellent sitting comfort. Easily convertible and hence a perfect bed for every day use in small living spaces.



## DORMIO SOFA











# ONDO

Ondo is a contemporary design that is flexible enough to fit into any mood









Massive wooden legd









• you can choose different legs Wood, metal or Stainless





### CAI ARM CHAIR







## CITA LOUNGER









#### VI LOUNGER







#### RECANE ARM CHAIRS







### SINATRA CHAIR





HTTPS://WWW.ANKFURNITURE.COM/

ARM CHAIR 36



#### SCHALE ARM CHAIR









### ONDO ARM CHAIR









### QUAY ARM CHAIR











Decade Collection

# COVE BED

Get the bedroom of your dreams with this fantasy design, high head support softly padded in two layers to give a breathtaking view. What really super exclusive in this bed that it is Fully loaded with Technological solutions.



#### COVE BED





#### **SMART** FEATURES:

























Decade Collection

# DWELL BED

Dwell is a double bed with a soft, rounded design, The softness of the headboard and the bed frame is obtained

The generous sizes and comfy forms of this bed make it the absolute centerpiece of the sleeping area and the re