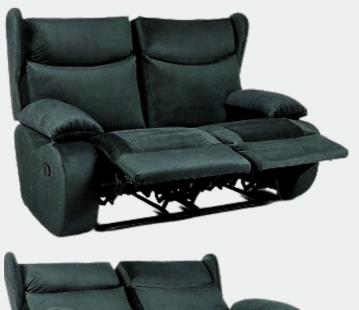

# CINEMA RECLINER

Meda is the most comfortable recliner you will ever meet, thanks to its super fluffy filling that gives you a cloud like back support and perfectly padded seats. Its design is minimal modern chique totally practical to fit into any space whether it's a living room, reception area or even an office space.

### CINEMA RECLINER