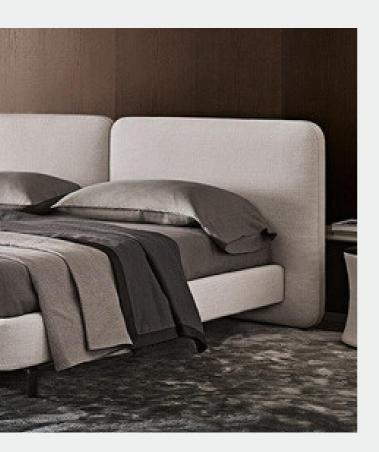

# DWELL BED

Dwell is a double bed with a soft, rounded design, The softness of the headboard and the bed frame is obtained

The generous sizes and comfy forms of this bed make it the absolute centerpiece of the sleeping area and the repository of carefree moments of relaxation.

and it is also made in the "open" version: the practical storage enables precious additional space to be gained for storing covers, cushions and everything necessary for the bedroom. we recommend walnut metal framed night stand.

#### DWELL

Decade Collection