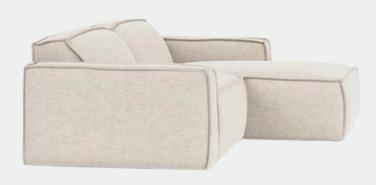

# DWELL SOFA

It is designed to be a shelter, your everyday cave. Perfectly engineered seat that consists of 6 layers padding to feel like you're sitting on a balanced cloud not too hard yet not too soft, that's why every piece of you will feel comfy and healthy regardless how much time you spend sitting on that timeless couch.

## DWELL SOFA

SOFAS

12