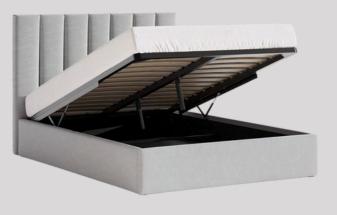

# DWELL BED

Dwell is a double bed with a soft, rounded design, The softness of the headboard and the bed frame is obtained

The generous sizes and comfy forms of this bed make it the absolute centerpiece of the sleeping area and the repository of carefree moments of relaxation.

and it is also made in the "open" version: the practical storage enables precious additional space to be gained for storing covers, cushions and everything necessary for the bedroom. we recommend walnut metal framed night stand.