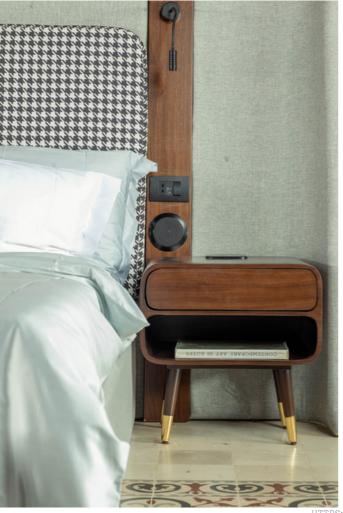

# COVE BED

Get the bedroom of your dreams with this fantasy design, high head support softly padded in two layers to give a breathtaking view. What really super exclusive in this bed that it is Fully loaded with Technological solutions.

#### **SMART** FEATURES:

Decade Collection

and it is also made in the "open" version: the practical storage enables precious additional space to be gained for storing covers, cushions and everything necessary for the bedroom. we recommend walnut metal framed night stand.

### **NIGHT STANDS**

COVE

INDA

**LEGO** 