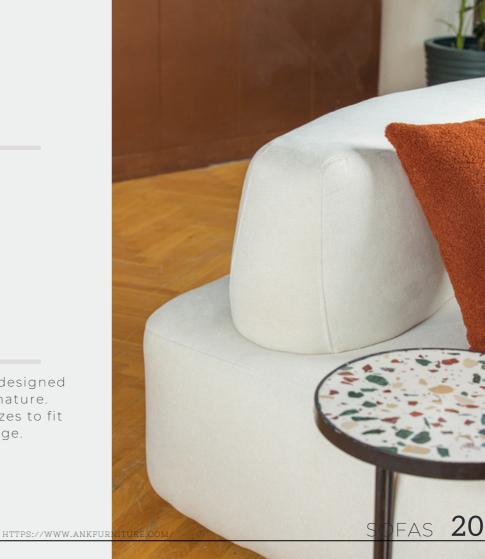

# AYLA SOFA

Ayla is a whole new seating system, designed in irregular shapes inspired from nature.

Ayla comes in Various shapes and sizes to fit into any reception area or lounge.

## AYLA SOFA

SOFAS 22