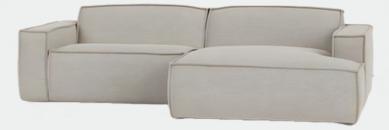

# DWELL SOFA

It is designed to be a shelter, your everyday cave. Perfectly engineered seat that consists of 6 layers padding to feel like you're sitting on a balanced cloud not too hard yet not too soft, that's why every piece of you will feel comfy and healthy regardless how much time you spend sitting on that timeless couch.

## DWELL SOFA

SOFAS

12