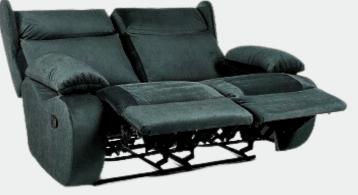

# CINEMA RECLINER

Meda is the most comfortable recliner you will ever meet, thanks to its super fluffy filling that gives you a cloud like back support and perfectly padded seats. Its design is minimal modern chique totally practical to fit into any space whether it's a living room, reception area or even an office space.

### CINEMA RECLINER