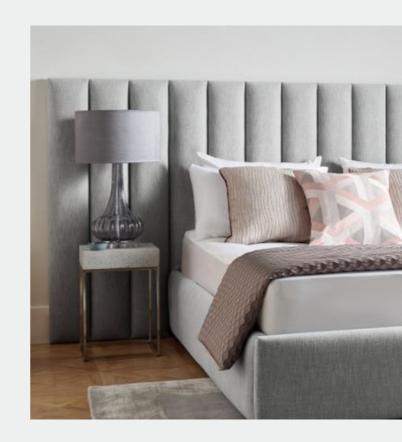

# STRIP BED

The Strip bed is handmade and upholstered in over 200 different fabric choices. This bed will make a stunning addition to any bedroom, instantly transforming it into a chic boudiour. The Strip bed headboard comes with 2 side extension panels that measure 61cm wide and these attach either side of the main headboard. This design is only available as fixed to the wall and plug sockets can be added to the headboard, upon request. \*Available in 120,140,160,180 cm UP TO 3 METER

#### STRIP BED