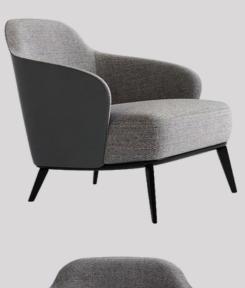

m nature.

Ayla comes in Various shapes and sizes to fit into any reception area or lounge.











## AYLA SOFA









SOFAS 22



## CONTEMPO SOFA

The contempo is designed with a slick look and amazing feel, specifically for contemporary homes.

You can customize the layout of your contempo to have it fit in perfectly with your spaces.





## CONTEMPO SOFA









# DORMIO SOFA

An elegant compact pop-up sofa bed with excellent sitting comfort. Easily convertible and hence a perfect bed for every day use in small living spaces.



## DORMIO SOFA











# ONDO

Ondo is a contemporary design that is flexible enough to fit into any mood









Massive wooden legd









• you can choose different legs Wood, metal or Stainless





### CAI ARM CHAIR







## CITA LOUNGER









#### VI LOUNGER







#### RECANE ARM CHAIRS







### SINATRA CHAIR





HTTPS://WWW.ANKFURNITURE.COM/

ARM CHAIR 36



#### SCHALE ARM CHAIR









### ONDO ARM CHAIR









### QUAY ARM CHAIR











Decade Collection

# COVE BED

Get the bedroom of your dreams with this fantasy design, high head support softly padded in two layers to give a breathtaking view. What really super exclusive in this bed that it is Fully loaded with Technological solutions.



#### COVE BED





#### **SMART** FEATURES:

























Decade Collection

# DWELL BED

Dwell is a double bed with a soft, rounded design, The softness of the headboard and the bed frame is obtained

The generous sizes and comfy forms of this bed make it the absolute centerpiece of the sleeping area and the