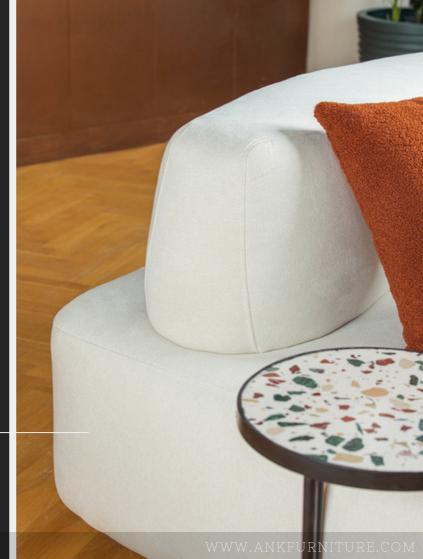

# AYLA SOFA

Ayla is a whole new seating system, designed in irregular shapes inspired from nature.

Ayla comes in Various shapes and sizes to fit into any reception area or lounge.

## AYLA SOFA

SOFAS 22