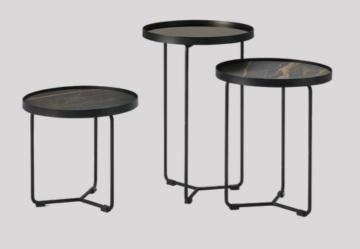

# MEDA RECLINER

Meda is the most comfortable recliner you will ever meet, thanks to its super fluffy filling that gives you a cloud like back support and perfectly padded seats.

Its design is minimal modern chique totally practical to fit into any space whether it's a living room, reception area or even an office space.



MEDA













**SMART** FEATURES:











# CINEMA RECLINER

Meda is the most comfortable recliner you will ever meet, thanks to its super fluffy filling that gives you a cloud like back support and perfectly padded seats. Its design is minimal modern chique totally practical to fit into any space whether it's a living room, reception area or even an office space.



### CINEMA RECLINER







## COFFEE TABLES & TV UNITS

























































































































### PLASMA - TV UNIT













































































### C. BENCH































# POUF & OTTOMAN

COVE

ONDO

SCHALE









# POUF & OTTOMAN

STAND

CAI

NEU



















We have a generous wide range of fabrics, our selection of imported and local fabrics comes after technical testing to guarantee premium upholstery results as well as durability. our fabric range covers the bellow categories

- Linen
- Chanillia cotton feel
- Suede
- Velvet
- Inverted leather
- Artificial leather
- Genuine leather

Each fabric type contains +25 color







Exquisitely Designed products



Customizable designs



Design support



Make to order dimensi