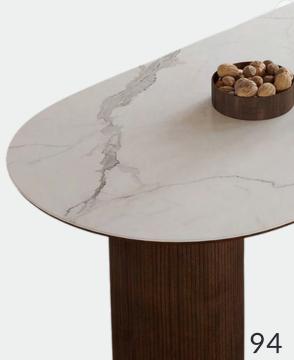

support and perfectly padded seats.

Its design is minimal modern chique totally practical to fit into any space whether it's a living room, reception area or even an office space.



MEDA













**SMART** FEATURES:











# CINEMA RECLINER

Meda is the most comfortable recliner you will ever meet, thanks to its super fluffy filling that gives you a cloud like back support and perfectly padded seats. Its design is minimal modern chique totally practical to fit into any space whether it's a living room, reception area or even an office space.



### CINEMA RECLINER







## COFFEE TABLES & TV UNITS

























































































































### PLASMA - TV UNIT













































































### C. BENCH































# POUF & OTTOMAN

COVE

ONDO

SCHALE









# POUF & OTTOMAN

STAND

CAI

NEU



















We have a generous wide range of fabrics, our selection of imported and local fabrics comes after technical testing to guarantee premium upholstery results as well as durability. our fabric range covers the bellow categories

- Linen
- Chanillia cotton feel
- Suede
- Velvet
- Inverted leather
- Artificial leather
- Genuine leather

Each fabric type contains +25 color







Exquisitely Designed products



Customizable designs



Design support



Make to order dimensions



Premium Quality



Smooth operations



High production capacity



Fast and Accurate lead time



Reasonable Prices



Three- years Guarante