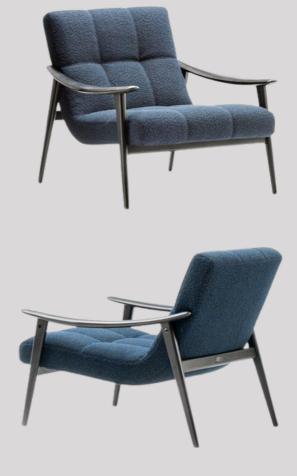

or lounge.











## AYLA SOFA









SOFAS 22



## CONTEMPO SOFA

The contempo is designed with a slick look and amazing feel, specifically for contemporary homes.

You can customize the layout of your contempo to have it fit in perfectly with your spaces.





## CONTEMPO SOFA









# DORMIO SOFA

An elegant compact pop-up sofa bed with excellent sitting comfort. Easily convertible and hence a perfect bed for every day use in small living spaces.



## DORMIO SOFA











# ONDO

Ondo is a contemporary design that is flexible enough to fit into any mood









Massive wooden legd









• you can choose different legs Wood, metal or Stainless





### CAI ARM CHAIR







## CITA LOUNGER









#### VI LOUNGER







#### RECANE ARM CHAIRS







### SINATRA CHAIR





HTTPS://WWW.ANKFURNITURE.COM/

ARM CHAIR 36



#### SCHALE ARM CHAIR









### ONDO ARM CHAIR









### QUAY ARM CHAIR











Decade Collection

# COVE BED

Get the bedroom of your dreams with this fantasy design, high head support softly padded in two layers to give a breathtaking view. What really super exclusive in this bed that it is Fully loaded with Technological solutions.



#### COVE BED





#### **SMART** FEATURES:

























Decade Collection

# DWELL BED

Dwell is a double bed with a soft, rounded design, The softness of the headboard and the bed frame is obtained

The generous sizes and comfy forms of this bed make it the absolute centerpiece of the sleeping area and the repository of carefree moments of relaxation.

and it is also made in the "open"