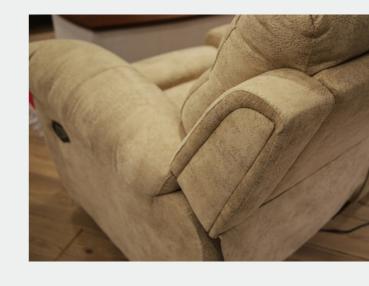

# KOALA RECLINER

the Koala is the new generation of Recliners by ANK.

It is designed with passion in every single detail, featuring a high super comfy back rest and a unique head rest design to support your head in all reclining positions, Seat is supported with net padding Tech for your ultimate comfort, we can proudly say that ergonomics are pretty much taken care of for a real relaxation experience.

### KOALA RECLINER