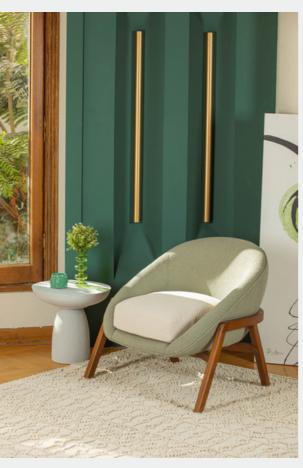

gular shapes inspired from nature.

Ayla comes in Various shapes and sizes to fit into any reception area or lounge.











## AYLA SOFA









SOFAS 22



## CONTEMPO SOFA

The contempo is designed with a slick look and amazing feel, specifically for contemporary homes.

You can customize the layout of your contempo to have it fit in perfectly with your spaces.





## CONTEMPO SOFA









# DORMIO SOFA

An elegant compact pop-up sofa bed with excellent sitting comfort. Easily convertible and hence a perfect bed for every day use in small living spaces.



## DORMIO SOFA











# ONDO

Ondo is a contemporary design that is flexible enough to fit into any mood









Massive wooden legd









• you can choose different legs Wood, metal or Stainless





### CAI ARM CHAIR







## CITA LOUNGER









#### VI LOUNGER







#### RECANE ARM CHAIRS







### SINATRA CHAIR





HTTPS://WWW.ANKFURNITURE.COM/

ARM CHAIR 36



#### SCHALE ARM CHAIR









### ONDO ARM CHAIR









### QUAY ARM CHAIR











Decade Collection

# COVE BED

Get the bedroom of your dreams with this fantasy design, high head support softly padded in two layers to give a breathtaking view. What really super exclusive in this bed that it is Fully loaded with Technological solutions.



#### COVE BED





#### **SMART** FEATURES:

























Decade Collection

# DWELL BED

Dwell is a double bed with a soft, rounded design, The softness of the headboard and the bed frame is obtained

The generous sizes and comfy forms of this bed make it the absolute centerpiece of t