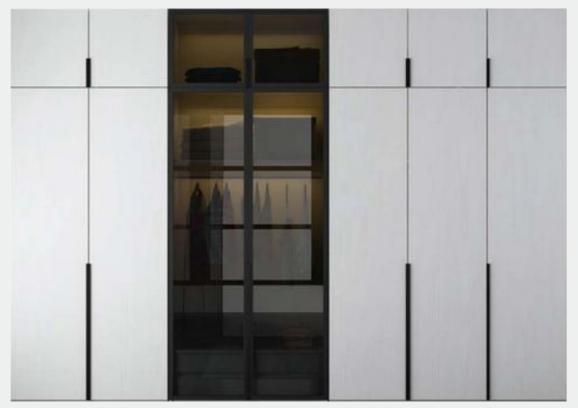

ed is handmade and upholstered in over 200 different fabric choices. This bed will make a stunning addition to any bedroom, instantly transforming it into a chic boudiour. The Strip bed headboard comes with 2 side extension panels that measure 61cm wide and these attach either side of the main headboard. This design is only available as fixed to the wall and plug sockets can be added to the headboard, upon request. \*Available in 120,140,160,180 cm UP TO 3 METER





#### STRIP BED









### CRIO BED









COVE





#### MODULE DRESSER



#### INDA DRESSER





#### LEGO DRESSER



#### **NEU DRESSER**





### **NIGHT STANDS**

COVE

INDA





**LEGO** 







## **NIGHT STANDS**

C.NIGHT HIGH EDGE EDGE











2 WOOD DOORS + 2 GLASS DOORS + BUILTIN DRESSER





4 GLASS DOORS







## **CUSTOMIZE YOURS**









# KOALA RECLINER

the Koala is the new generation of Recliners by ANK.

It is designed with passion in every single detail, featuring a high super comfy back rest and a unique head rest design to support your head in all reclining positions, Seat is supported with net padding Tech for your ultimate comfort, we can proudly say that ergonomics are pretty much taken care of for a real relaxation experience.



### KOALA RECLINER































# MEDA RECLINER

Meda is the most comfortable recliner you will ever meet, thanks to its super fluffy filling that gives you a cloud like back support and perfectly padded seats.

Its design is minimal modern chique totally practical to fit into any space whether it's a living room, reception area or e