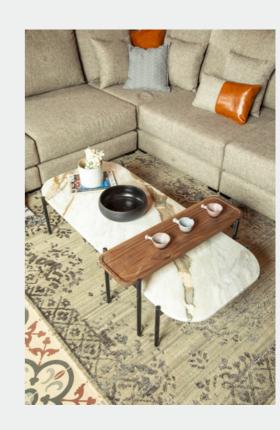

# MEDA RECLINER

Meda is the most comfortable recliner you will ever meet, thanks to its super fluffy filling that gives you a cloud like back support and perfectly padded seats.

Its design is minimal modern chique totally practical to fit into any space whether it's a living room, reception area or even an office space.



MEDA













**SMART** FEATURES:











# CINEMA RECLINER

Meda is the most comfortable recliner you will ever meet, thanks to its super fluffy filling that gives you a cloud like back support and perfectly padded seats. Its design is minimal modern chique totally practical to fit into any space whether it's a living room, reception area or even an office space.



### CINEMA RECLINER







## COFFEE TABLES & TV UNITS

























































































































### PLASMA - TV UNIT













































































### C. BENCH































# POUF & OTTOMAN

COVE

ONDO

SCHALE









# POUF & OTTOMAN

STAND

CAI

NEU



















We have a generous wide range of fabrics, our selection of imported and local fabrics comes after technical testing to guarantee premium upholstery results as well as durability. our fabric range covers the bellow categories

- Linen
- Chanillia cotton feel
- Suede
- Velvet
- Inverted leather
- Artificial leather
- Genuine leather

Each fabric type contains +25 color







Exquisitely Designed products



Customizable designs



Design support



Make