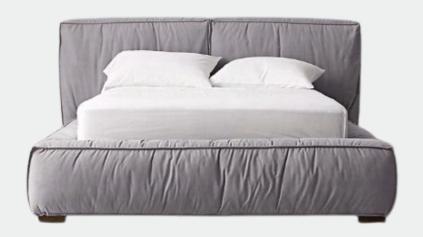

tasy design, high head support softly padded in two layers to give a breathtaking view. What really super exclusive in this bed that it is Fully loaded with Technological solutions.



#### COVE BED





#### **SMART** FEATURES:

























Decade Collection

# DWELL BED

Dwell is a double bed with a soft, rounded design, The softness of the headboard and the bed frame is obtained

The generous sizes and comfy forms of this bed make it the absolute centerpiece of the sleeping area and the repository of carefree moments of relaxation.

and it is also made in the "open" version: the practical storage enables precious additional space to be gained for storing covers, cushions and everything necessary for the bedroom. we recommend walnut metal framed night stand.





#### DWELL









Decade Collection

# STRIP BED

The Strip bed is handmade and upholstered in over 200 different fabric choices. This bed will make a stunning addition to any bedroom, instantly transforming it into a chic boudiour. The Strip bed headboard comes with 2 side extension panels that measure 61cm wide and these attach either side of the main headboard. This design is only available as fixed to the wall and plug sockets can be added to the headboard, upon request. \*Available in 120,140,160,180 cm UP TO 3 METER





#### STRIP BED









### CRIO BED









COVE





#### MODULE DRESSER



#### INDA DRESSER





#### LEGO DRESSER



#### **NEU DRESSER**





### **NIGHT STANDS**

COVE

INDA





**LEGO** 







## **NIGHT STANDS**

C.NIGHT HIGH EDGE EDGE











2 WOOD DOORS + 2 G