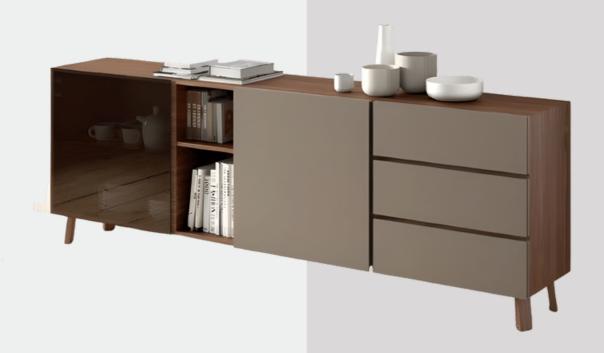

tally practical to fit into any space whether it's a living room, reception area or even an office space.



MEDA













**SMART** FEATURES:











# CINEMA RECLINER

Meda is the most comfortable recliner you will ever meet, thanks to its super fluffy filling that gives you a cloud like back support and perfectly padded seats. Its design is minimal modern chique totally practical to fit into any space whether it's a living room, reception area or even an office space.



### CINEMA RECLINER







## COFFEE TABLES & TV UNITS

























































































































### PLASMA - TV UNIT













































































### C. BENCH































# POUF & OTTOMAN

COVE

ONDO

SCHALE









# POUF & OTTOMAN

STAND

CAI

NEU



















We have a generous wide range of fabrics, our selection of imported and local fabrics comes after technical testing to guarantee premium upholstery results as well as durability. our fabric range covers the bellow categories

- Linen
- Chanillia cotton feel
- Suede
- Velvet
- Inverted leather
- Artificial leather
- Genuine leather

Each fabric type contains +25 color







Exquisitely Designed products



Customizable designs



Design support



Make to order dimensions



Premium Quality



Smooth operations



High production capacity



Fast and Accurate lead time



Reasonable Prices



Three- years Guarantee



# SOME OF OUR VALUED CLIENTS