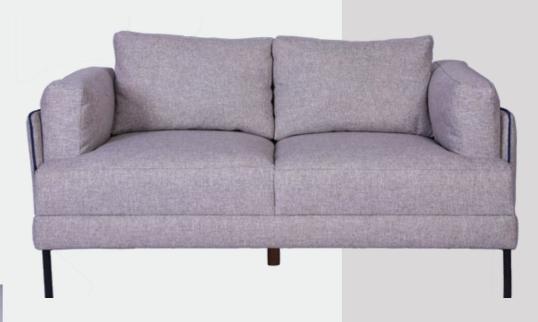

# DWELL SOFA

It is designed to be a shelter, your everyday cave. Perfectly engineered seat that consists of 6 layers padding to feel like you're sitting on a balanced cloud not too hard yet not too soft, that's why every piece of you will feel comfy and healthy regardless how much time you spend sitting on that timeless couch.

## DWELL SOFA

SOFAS

12