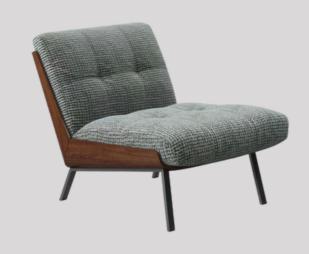

A

The contempo is designed with a slick look and amazing feel, specifically for contemporary homes.

You can customize the layout of your contempo to have it fit in perfectly with your spaces.





## CONTEMPO SOFA









# DORMIO SOFA

An elegant compact pop-up sofa bed with excellent sitting comfort. Easily convertible and hence a perfect bed for every day use in small living spaces.



## DORMIO SOFA











# ONDO

Ondo is a contemporary design that is flexible enough to fit into any mood









Massive wooden legd









• you can choose different legs Wood, metal or Stainless





### CAI ARM CHAIR







## CITA LOUNGER









#### VI LOUNGER







#### RECANE ARM CHAIRS







### SINATRA CHAIR





HTTPS://WWW.ANKFURNITURE.COM/

ARM CHAIR 36



#### SCHALE ARM CHAIR









### ONDO ARM CHAIR









### QUAY ARM CHAIR











Decade Collection

# COVE BED

Get the bedroom of your dreams with this fantasy design, high head support softly padded in two layers to give a breathtaking view. What really super exclusive in this bed that it is Fully loaded with Technological solutions.



#### COVE BED





#### **SMART** FEATURES:

























Decade Collection

# DWELL BED

Dwell is a double bed with a soft, rounded design, The softness of the headboard and the bed frame is obtained

The generous sizes and comfy forms of this bed make it the absolute centerpiece of the sleeping area and the repository of carefree moments of relaxation.

and it is also made in the "open" version: the practical storage enables precious additional space to be