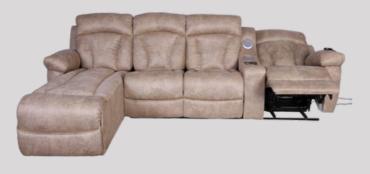

# KOALA RECLINER

the Koala is the new generation of Recliners by ANK.

It is designed with passion in every single detail, featuring a high super comfy back rest and a unique head rest design to support your head in all reclining positions, Seat is supported with net padding Tech for your ultimate comfort, we can proudly say that ergonomics are pretty much taken care of for a real relaxation experience.