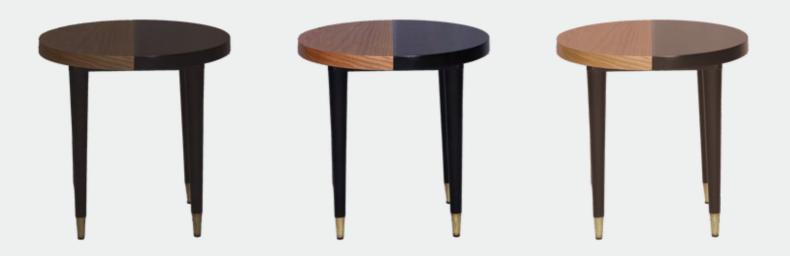

ECLINER

Meda is the most comfortable recliner you will ever meet, thanks to its super fluffy filling that gives you a cloud like back support and perfectly padded seats.

Its design is minimal modern chique totally practical to fit into any space whether it's a living room, reception area or even an office space.



MEDA













**SMART** FEATURES:











# CINEMA RECLINER

Meda is the most comfortable recliner you will ever meet, thanks to its super fluffy filling that gives you a cloud like back support and perfectly padded seats. Its design is minimal modern chique totally practical to fit into any space whether it's a living room, reception area or even an office space.



### CINEMA RECLINER







## COFFEE TABLES & TV UNITS

























































































































### PLASMA - TV UNIT













































































### C. BENCH































# POUF & OTTOMAN

COVE

ONDO

SCHALE









# POUF & OTTOMAN

STAND

CAI

NEU



















We have a generous wide range of fabrics, our selection of imported and local fabrics comes after technical testing to guarantee premium upholstery results as well as durability. our fabric range covers the bellow categories

- Linen
- Chanillia cotton feel
- Suede
- Velvet
- Inverted leather
- Artificial leather
- Genuine leather

Each fabric type contains +25 color







Exquisitely Designed products



Customizable designs



Design support



Make to order dimensions



Premium