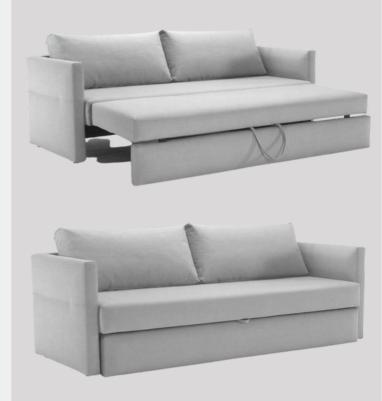

# DORMIO SOFA

An elegant compact pop-up sofa bed with excellent sitting comfort. Easily convertible and hence a perfect bed for every day use in small living spaces.

## DORMIO SOFA