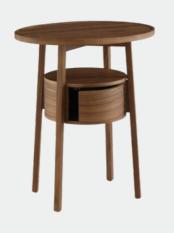

### **NIGHT STANDS**

COVE

INDA

**LEGO** 

## **NIGHT STANDS**

C.NIGHT HIGH EDGE EDGE

2 WOOD DOORS + 2 GLASS DOORS + BUILTIN DRESSER

4 GLASS DOORS