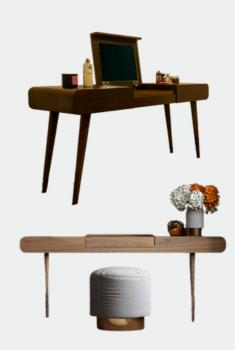

n the "open" version: the practical storage enables precious additional space to be gained for storing covers, cushions and everything necessary for the bedroom. we recommend walnut metal framed night stand.





#### DWELL









Decade Collection

# STRIP BED

The Strip bed is handmade and upholstered in over 200 different fabric choices. This bed will make a stunning addition to any bedroom, instantly transforming it into a chic boudiour. The Strip bed headboard comes with 2 side extension panels that measure 61cm wide and these attach either side of the main headboard. This design is only available as fixed to the wall and plug sockets can be added to the headboard, upon request. \*Available in 120,140,160,180 cm UP TO 3 METER





#### STRIP BED









### CRIO BED









COVE





#### MODULE DRESSER



#### INDA DRESSER





#### LEGO DRESSER



#### **NEU DRESSER**





### **NIGHT STANDS**

COVE

INDA





**LEGO** 







## **NIGHT STANDS**

C.NIGHT HIGH EDGE EDGE











2 WOOD DOORS + 2 GLASS DOORS + BUILTIN DRESSER





4 GLASS DOORS







## **CUSTOMIZE YOURS**









# KOALA RECLINER

the Koala is the new generation of Recliners by ANK.

It is designed with passion in every single detail, featuring a high super comfy back rest and a unique head rest design to support your head in all reclining positions, Seat is supported with net padding Tech for your ultimate comfort, we can proudly say that ergonomics are pretty much taken care of for a real relaxation experience.



### KOALA RECLINER































# MEDA RECLINER

Meda is th