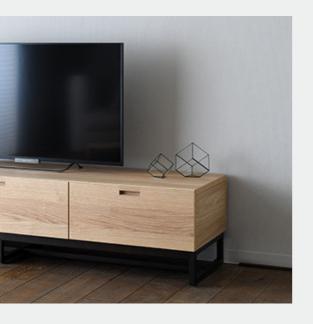

er meet, thanks to its super fluffy filling that gives you a cloud like back support and perfectly padded seats.

Its design is minimal modern chique totally practical to fit into any space whether it's a living room, reception area or even an office space.



MEDA













**SMART** FEATURES:











# CINEMA RECLINER

Meda is the most comfortable recliner you will ever meet, thanks to its super fluffy filling that gives you a cloud like back support and perfectly padded seats. Its design is minimal modern chique totally practical to fit into any space whether it's a living room, reception area or even an office space.



### CINEMA RECLINER







## COFFEE TABLES & TV UNITS

























































































































### PLASMA - TV UNIT













































































### C. BENCH































# POUF & OTTOMAN

COVE

ONDO

SCHALE









# POUF & OTTOMAN

STAND

CAI

NEU



















We have a generous wide range of fabrics, our selection of imported and local fabrics comes after technical testing to guarantee premium upholstery results as well as durability. our fabric range covers the bellow categories

- Linen
- Chanillia cotton feel
- Suede
- Velvet
- Inverted leather
- Artificial leather
- Genuine leather

Each fabric type contains +25 color







Exquisitely Designed products



Customizable designs



Design support



Make to order dimensions



Premium Quality



Smooth operations



High production capacity