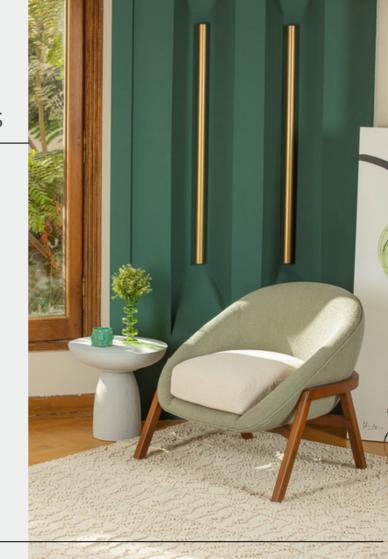

# ONDO

Ondo is a contemporary design that is flexible enough to fit into any mood

Massive wooden legd

• you can choose different legs Wood, metal or Stainless