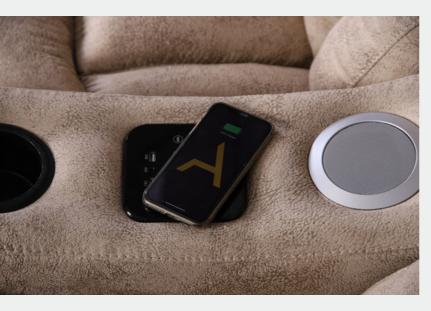

# MEDA RECLINER

Meda is the most comfortable recliner you will ever meet, thanks to its super fluffy filling that gives you a cloud like back support and perfectly padded seats.

Its design is minimal modern chique totally practical to fit into any space whether it's a living room, reception area or even an office space.

MEDA

**SMART** FEATURES: