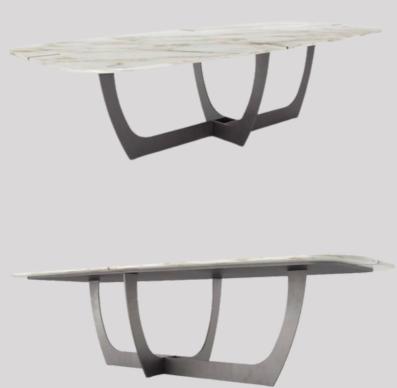

like back support and perfectly padded seats.

Its design is minimal modern chique totally practical to fit into any space whether it's a living room, reception area or even an office space.



MEDA













**SMART** FEATURES:











# CINEMA RECLINER

Meda is the most comfortable recliner you will ever meet, thanks to its super fluffy filling that gives you a cloud like back support and perfectly padded seats. Its design is minimal modern chique totally practical to fit into any space whether it's a living room, reception area or even an office space.



### CINEMA RECLINER







## COFFEE TABLES & TV UNITS

























































































































### PLASMA - TV UNIT













































































### C. BENCH































# POUF & OTTOMAN

COVE

ONDO

SCHALE









# POUF & OTTOMAN

STAND

CAI

NEU



















We have a generous wide range of fabrics, our selection of imported and local fabrics comes after technical testing to guarantee premium upholstery results as well as durability. our fabric range covers the bellow categories

- Linen
- Chanillia cotton feel
- Suede
- Velvet
- Inverted leather
- Artificial leather
- Genuine leather

Each fabric type contains +25 color







Exquisitely Designed products



Customizable designs



Design support



Make to order dimensions



Premium Quality



Smooth operations



High production capacity



Fast and Accurate lead time



Reasonable Prices



Three- year