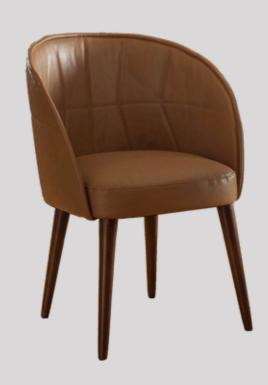

and perfectly padded seats.

Its design is minimal modern chique totally practical to fit into any space whether it's a living room, reception area or even an office space.



MEDA













**SMART** FEATURES:











# CINEMA RECLINER

Meda is the most comfortable recliner you will ever meet, thanks to its super fluffy filling that gives you a cloud like back support and perfectly padded seats. Its design is minimal modern chique totally practical to fit into any space whether it's a living room, reception area or even an office space.



### CINEMA RECLINER







## COFFEE TABLES & TV UNITS

























































































































### PLASMA - TV UNIT













































































### C. BENCH































# POUF & OTTOMAN

COVE

ONDO

SCHALE









# POUF & OTTOMAN

STAND

CAI

NEU



















We have a generous wide range of fabrics, our selection of imported and local fabrics comes after technical testing to guarantee premium upholstery results as well as durability. our fabric range covers the bellow categories

- Linen
- Chanillia cotton feel
- Suede
- Velvet
- Inverted leather
- Artificial leather
- Genuine leather

Each fabric type contains +25 color







Exquisitely Designed products



Customizable designs



Design support



Make to order dimensions



Premium Quality



Smooth operations



High production capacity



Fast and Accurate lead time



Reasonable Prices



Three- years Guarantee



# S