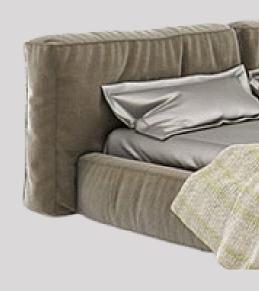

# DWELL BED

Dwell is a double bed with a soft, rounded design, The softness of the headboard and the bed frame is obtained

The generous sizes and comfy forms of this bed make it the absolute centerpiece of the sleeping area and the repository of carefree moments of relaxation.

and it is also made in the "open" version: the practical storage enables precious additional space to be gained for storing covers, cushions and everything necessary for the bedroom. we recommend walnut metal framed night stand.

#### DWELL

Decade Collection