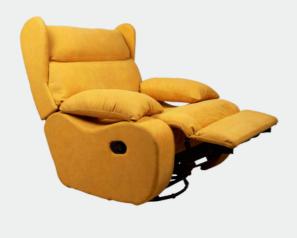

# KOALA RECLINER

the Koala is the new generation of Recliners by ANK.

It is designed with passion in every single detail, featuring a high super comfy back rest and a unique head rest design to support your head in all reclining positions, Seat is supported with net padding Tech for your ultimate comfort, we can proudly say that ergonomics are pretty much taken care of for a real relaxation experience.