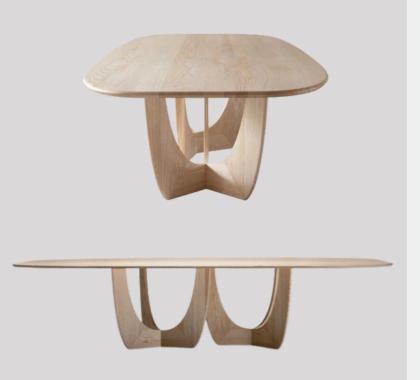

e back support and perfectly padded seats.

Its design is minimal modern chique totally practical to fit into any space whether it's a living room, reception area or even an office space.



MEDA













**SMART** FEATURES:











# CINEMA RECLINER

Meda is the most comfortable recliner you will ever meet, thanks to its super fluffy filling that gives you a cloud like back support and perfectly padded seats. Its design is minimal modern chique totally practical to fit into any space whether it's a living room, reception area or even an office space.



### CINEMA RECLINER







## COFFEE TABLES & TV UNITS

























































































































### PLASMA - TV UNIT













































































### C. BENCH































# POUF & OTTOMAN

COVE

ONDO

SCHALE









# POUF & OTTOMAN

STAND

CAI

NEU



















We have a generous wide range of fabrics, our selection of imported and local fabrics comes after technical testing to guarantee premium upholstery results as well as durability. our fabric range covers the bellow categories

- Linen
- Chanillia cotton feel
- Suede
- Velvet
- Inverted leather
- Artificial leather
- Genuine leather

Each fabric type contains +25 color







Exquisitely Designed products



Customizable designs



Design support



Make to order dimensions



Premium Quality



Smooth operations



High production capacity



Fast and Accurate lead time



Reasonable Prices



Three- years Gu