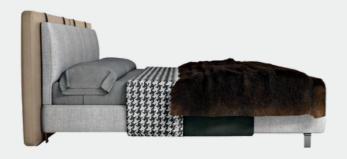

# STRIP BED

The Strip bed is handmade and upholstered in over 200 different fabric choices. This bed will make a stunning addition to any bedroom, instantly transforming it into a chic boudiour. The Strip bed headboard comes with 2 side extension panels that measure 61cm wide and these attach either side of the main headboard. This design is only available as fixed to the wall and plug sockets can be added to the headboard, upon request. \*Available in 120,140,160,180 cm UP TO 3 METER

#### STRIP BED