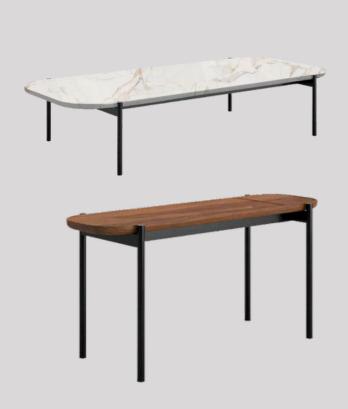

# MEDA RECLINER

Meda is the most comfortable recliner you will ever meet, thanks to its super fluffy filling that gives you a cloud like back support and perfectly padded seats.

Its design is minimal modern chique totally practical to fit into any space whether it's a living room, reception area or even an office space.



MEDA













**SMART** FEATURES:











# CINEMA RECLINER

Meda is the most comfortable recliner you will ever meet, thanks to its super fluffy filling that gives you a cloud like back support and perfectly padded seats. Its design is minimal modern chique totally practical to fit into any space whether it's a living room, reception area or even an office space.



### CINEMA RECLINER







## COFFEE TABLES & TV UNITS

























































































































### PLASMA - TV UNIT













































































### C. BENCH































# POUF & OTTOMAN

COVE

ONDO

SCHALE









# POUF & OTTOMAN

STAND

CAI

NEU



















We have a generous wide range of fabrics, our selection of imported and local fabrics comes after technical testing to guarantee premium upholstery results as well as durability. our fabric range covers the bellow categories

- Linen
- Chanillia cotton feel
- Suede
- Velvet
- Inverted leather
- Artificial leather
- Genuine leather

Each fabric type contains +25 color







Exquisitely Designed products



Customizable designs



Design support



Mak