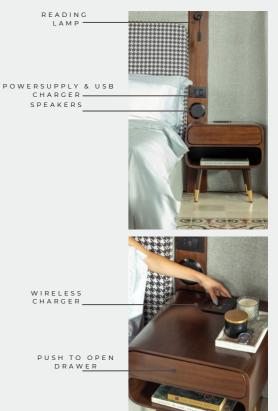

# COVE BED

Get the bedroom of your dreams with this fantasy design, high head support softly padded in two layers to give a breathtaking view. What really super exclusive in this bed that it is Fully loaded with Technological solutions.

#### **SMART** FEATURES:

Decade Collection