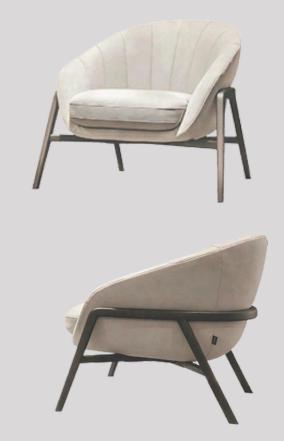

lar shapes inspired from nature.

Ayla comes in Various shapes and sizes to fit into any reception area or lounge.











## AYLA SOFA









SOFAS 22



## CONTEMPO SOFA

The contempo is designed with a slick look and amazing feel, specifically for contemporary homes.

You can customize the layout of your contempo to have it fit in perfectly with your spaces.





## CONTEMPO SOFA









# DORMIO SOFA

An elegant compact pop-up sofa bed with excellent sitting comfort. Easily convertible and hence a perfect bed for every day use in small living spaces.



## DORMIO SOFA











# ONDO

Ondo is a contemporary design that is flexible enough to fit into any mood









Massive wooden legd









• you can choose different legs Wood, metal or Stainless





### CAI ARM CHAIR







## CITA LOUNGER









#### VI LOUNGER







#### RECANE ARM CHAIRS







### SINATRA CHAIR





HTTPS://WWW.ANKFURNITURE.COM/

ARM CHAIR 36



#### SCHALE ARM CHAIR









### ONDO ARM CHAIR









### QUAY ARM CHAIR











Decade Collection

# COVE BED

Get the bedroom of your dreams with this fantasy design, high head support softly padded in two layers to give a breathtaking view. What really super exclusive in this bed that it is Fully loaded with Technological solutions.



#### COVE BED





#### **SMART** FEATURES:

























Decade Collection

# DWELL BED

Dwell is a double bed with a soft, rounded design, The softness of the headboard and the bed frame is obtained

The generous sizes and comfy forms of this bed make it the absolute centerpiece of the