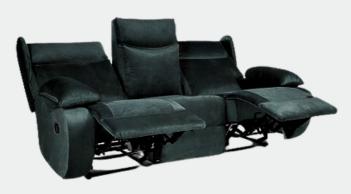

# CINEMA RECLINER

Meda is the most comfortable recliner you will ever meet, thanks to its super fluffy filling that gives you a cloud like back support and perfectly padded seats. Its design is minimal modern chique totally practical to fit into any space whether it's a living room, reception area or even an office space.

### CINEMA RECLINER