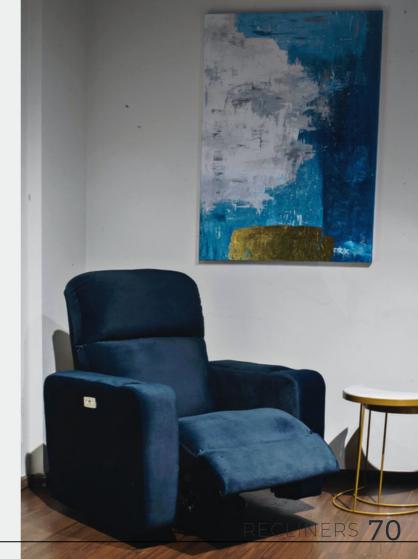

# MEDA RECLINER

Meda is the most comfortable recliner you will ever meet, thanks to its super fluffy filling that gives you a cloud like back support and perfectly padded seats.

Its design is minimal modern chique totally practical to fit into any space whether it's a living room, reception area or even an office space.

MEDA

**SMART** FEATURES: