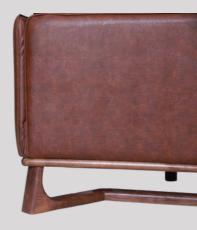

# BENDY SOFA

Balanced proportions combined with soft contours and generous padding make the Bendy sofa warm and inviting. The seat cushions come with double padding for extra stability. The reclinable armrest can be adjusted to achieve the desired position.

## BENDABLE ARMREST