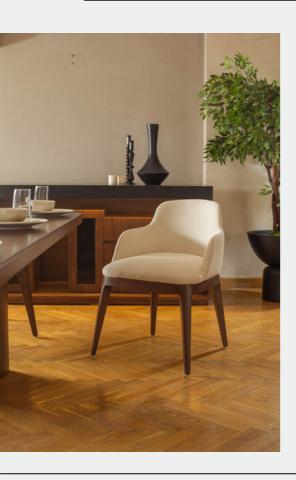

padded seats.

Its design is minimal modern chique totally practical to fit into any space whether it's a living room, reception area or even an office space.



MEDA













**SMART** FEATURES:











# CINEMA RECLINER

Meda is the most comfortable recliner you will ever meet, thanks to its super fluffy filling that gives you a cloud like back support and perfectly padded seats. Its design is minimal modern chique totally practical to fit into any space whether it's a living room, reception area or even an office space.



### CINEMA RECLINER







## COFFEE TABLES & TV UNITS

























































































































### PLASMA - TV UNIT













































































### C. BENCH































# POUF & OTTOMAN

COVE

ONDO

SCHALE









# POUF & OTTOMAN

STAND

CAI

NEU



















We have a generous wide range of fabrics, our selection of imported and local fabrics comes after technical testing to guarantee premium upholstery results as well as durability. our fabric range covers the bellow categories

- Linen
- Chanillia cotton feel
- Suede
- Velvet
- Inverted leather
- Artificial leather
- Genuine leather

Each fabric type contains +25 color







Exquisitely Designed products



Customizable designs



Design support



Make to order dimensions



Premium Quality



Smooth operations



High production capacity



Fast and Accurate lead time



Reasonable Prices



Three- years Guarantee



# SOME OF OUR VAL