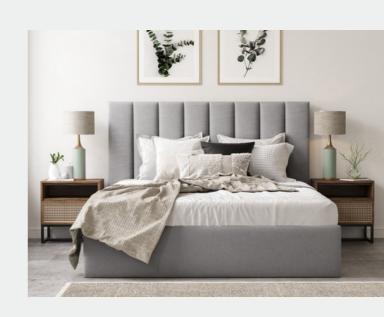

# DWELL BED

Dwell is a double bed with a soft, rounded design, The softness of the headboard and the bed frame is obtained

The generous sizes and comfy forms of this bed make it the absolute centerpiece of the sleeping area and the repository of carefree moments of relaxation.

and it is also made in the "open" version: the practical storage enables precious additional space to be gained for storing covers, cushions and everything necessary for the bedroom. we recommend walnut metal framed night stand.