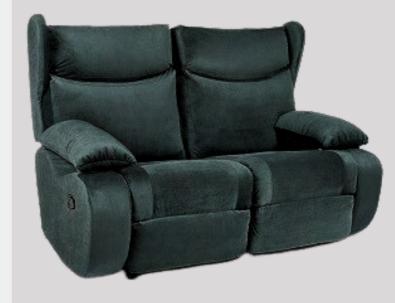

# CINEMA RECLINER

Meda is the most comfortable recliner you will ever meet, thanks to its super fluffy filling that gives you a cloud like back support and perfectly padded seats. Its design is minimal modern chique totally practical to fit into any space whether it's a living room, reception area or even an office space.

### CINEMA RECLINER