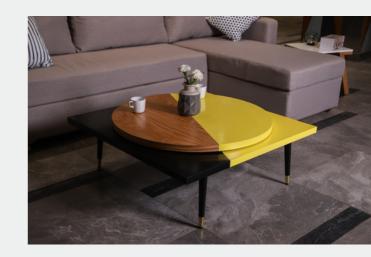

DA RECLINER

Meda is the most comfortable recliner you will ever meet, thanks to its super fluffy filling that gives you a cloud like back support and perfectly padded seats.

Its design is minimal modern chique totally practical to fit into any space whether it's a living room, reception area or even an office space.



MEDA













**SMART** FEATURES:











# CINEMA RECLINER

Meda is the most comfortable recliner you will ever meet, thanks to its super fluffy filling that gives you a cloud like back support and perfectly padded seats. Its design is minimal modern chique totally practical to fit into any space whether it's a living room, reception area or even an office space.



### CINEMA RECLINER







## COFFEE TABLES & TV UNITS

























































































































### PLASMA - TV UNIT













































































### C. BENCH































# POUF & OTTOMAN

COVE

ONDO

SCHALE









# POUF & OTTOMAN

STAND

CAI

NEU



















We have a generous wide range of fabrics, our selection of imported and local fabrics comes after technical testing to guarantee premium upholstery results as well as durability. our fabric range covers the bellow categories

- Linen
- Chanillia cotton feel
- Suede
- Velvet
- Inverted leather
- Artificial leather
- Genuine leather

Each fabric type contains +25 color







Exquisitely Designed products



Customizable designs



Design support



Make to order dimensions



Pre