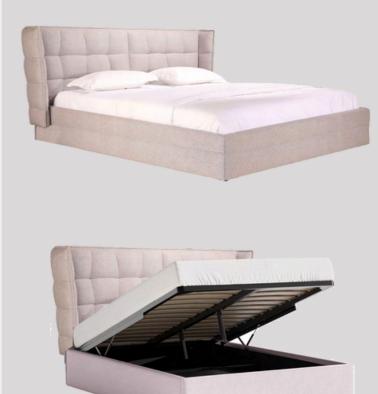

# STRIP BED

The Strip bed is handmade and upholstered in over 200 different fabric choices. This bed will make a stunning addition to any bedroom, instantly transforming it into a chic boudiour. The Strip bed headboard comes with 2 side extension panels that measure 61cm wide and these attach either side of the main headboard. This design is only available as fixed to the wall and plug sockets can be added to the headboard, upon request. \*Available in 120,140,160,180 cm UP TO 3 METER

#### STRIP BED