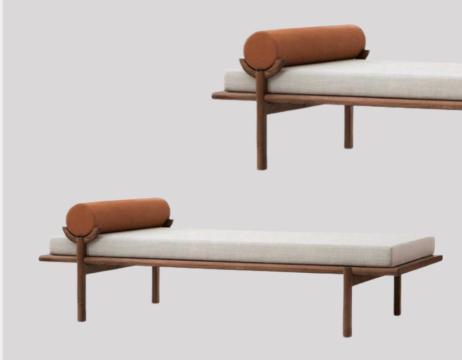

minimal modern chique totally practical to fit into any space whether it's a living room, reception area or even an office space.



MEDA













**SMART** FEATURES:











# CINEMA RECLINER

Meda is the most comfortable recliner you will ever meet, thanks to its super fluffy filling that gives you a cloud like back support and perfectly padded seats. Its design is minimal modern chique totally practical to fit into any space whether it's a living room, reception area or even an office space.



### CINEMA RECLINER







## COFFEE TABLES & TV UNITS

























































































































### PLASMA - TV UNIT













































































### C. BENCH































# POUF & OTTOMAN

COVE

ONDO

SCHALE









# POUF & OTTOMAN

STAND

CAI

NEU



















We have a generous wide range of fabrics, our selection of imported and local fabrics comes after technical testing to guarantee premium upholstery results as well as durability. our fabric range covers the bellow categories

- Linen
- Chanillia cotton feel
- Suede
- Velvet
- Inverted leather
- Artificial leather
- Genuine leather

Each fabric type contains +25 color







Exquisitely Designed products



Customizable designs



Design support



Make to order dimensions



Premium Quality



Smooth operations



High production capacity



Fast and Accurate lead time



Reasonable Prices



Three- years Guarantee



# SOME OF OUR VALUED CLIENTS