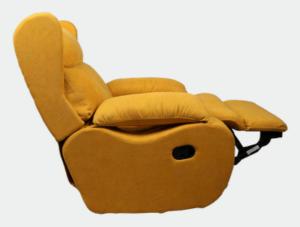

# KOALA RECLINER

the Koala is the new generation of Recliners by ANK.

It is designed with passion in every single detail, featuring a high super comfy back rest and a unique head rest design to support your head in all reclining positions, Seat is supported with net padding Tech for your ultimate comfort, we can proudly say that ergonomics are pretty much taken care of for a real relaxation experience.