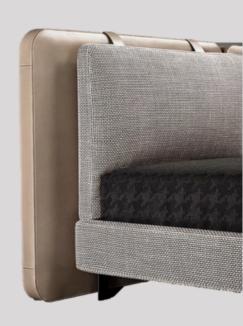

# STRIP BED

The Strip bed is handmade and upholstered in over 200 different fabric choices. This bed will make a stunning addition to any bedroom, instantly transforming it into a chic boudiour. The Strip bed headboard comes with 2 side extension panels that measure 61cm wide and these attach either side of the main headboard. This design is only available as fixed to the wall and plug sockets can be added to the headboard, upon request. \*Available in 120,140,160,180 cm UP TO 3 METER

#### STRIP BED