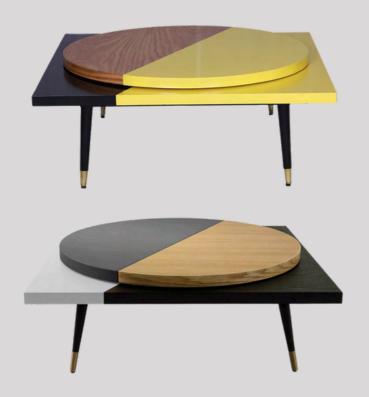

MEDA RECLINER

Meda is the most comfortable recliner you will ever meet, thanks to its super fluffy filling that gives you a cloud like back support and perfectly padded seats.

Its design is minimal modern chique totally practical to fit into any space whether it's a living room, reception area or even an office space.



MEDA













**SMART** FEATURES:











# CINEMA RECLINER

Meda is the most comfortable recliner you will ever meet, thanks to its super fluffy filling that gives you a cloud like back support and perfectly padded seats. Its design is minimal modern chique totally practical to fit into any space whether it's a living room, reception area or even an office space.



### CINEMA RECLINER







## COFFEE TABLES & TV UNITS

























































































































### PLASMA - TV UNIT













































































### C. BENCH































# POUF & OTTOMAN

COVE

ONDO

SCHALE









# POUF & OTTOMAN

STAND

CAI

NEU



















We have a generous wide range of fabrics, our selection of imported and local fabrics comes after technical testing to guarantee premium upholstery results as well as durability. our fabric range covers the bellow categories

- Linen
- Chanillia cotton feel
- Suede
- Velvet
- Inverted leather
- Artificial leather
- Genuine leather

Each fabric type contains +25 color







Exquisitely Designed products



Customizable designs



Design support



Make to order dimensions



P