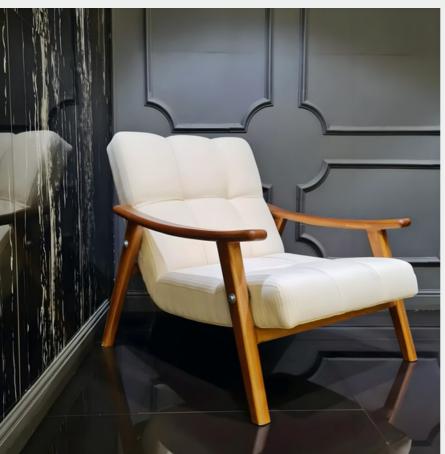

ea or lounge.











## AYLA SOFA









SOFAS 22



## CONTEMPO SOFA

The contempo is designed with a slick look and amazing feel, specifically for contemporary homes.

You can customize the layout of your contempo to have it fit in perfectly with your spaces.





## CONTEMPO SOFA









# DORMIO SOFA

An elegant compact pop-up sofa bed with excellent sitting comfort. Easily convertible and hence a perfect bed for every day use in small living spaces.



## DORMIO SOFA











# ONDO

Ondo is a contemporary design that is flexible enough to fit into any mood









Massive wooden legd









• you can choose different legs Wood, metal or Stainless





### CAI ARM CHAIR







## CITA LOUNGER









#### VI LOUNGER







#### RECANE ARM CHAIRS







### SINATRA CHAIR





HTTPS://WWW.ANKFURNITURE.COM/

ARM CHAIR 36



#### SCHALE ARM CHAIR









### ONDO ARM CHAIR









### QUAY ARM CHAIR











Decade Collection

# COVE BED

Get the bedroom of your dreams with this fantasy design, high head support softly padded in two layers to give a breathtaking view. What really super exclusive in this bed that it is Fully loaded with Technological solutions.



#### COVE BED





#### **SMART** FEATURES:

























Decade Collection

# DWELL BED

Dwell is a double bed with a soft, rounded design, The softness of the headboard and the bed frame is obtained

The generous sizes and comfy forms of this bed make it the absolute centerpiece of the sleeping area and the repository of carefree moments of relaxation.

and it is also made in the "ope