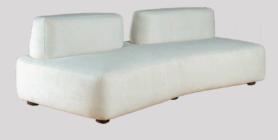

# DWELL SOFA

It is designed to be a shelter, your everyday cave. Perfectly engineered seat that consists of 6 layers padding to feel like you're sitting on a balanced cloud not too hard yet not too soft, that's why every piece of you will feel comfy and healthy regardless how much time you spend sitting on that timeless couch.

## DWELL SOFA

SOFAS

12