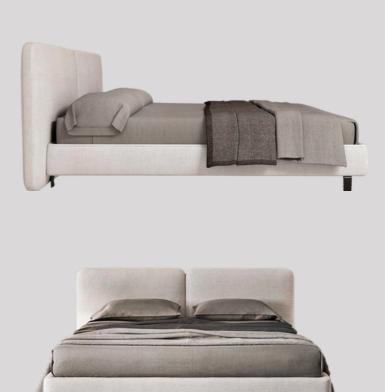

# DWELL BED

Dwell is a double bed with a soft, rounded design, The softness of the headboard and the bed frame is obtained

The generous sizes and comfy forms of this bed make it the absolute centerpiece of the sleeping area and the repository of carefree moments of relaxation.

and it is also made in the "open" version: the practical storage enables precious additional space to be gained for storing covers, cushions and everything necessary for the bedroom. we recommend walnut metal framed night stand.

#### DWELL

Decade Collection