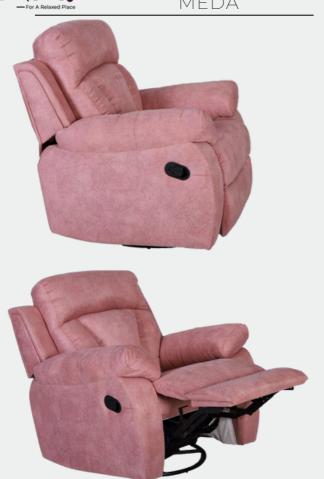

# MEDA RECLINER

Meda is the most comfortable recliner you will ever meet, thanks to its super fluffy filling that gives you a cloud like back support and perfectly padded seats.

Its design is minimal modern chique totally practical to fit into any space whether it's a living room, reception area or even an office space.

MEDA

**SMART** FEATURES: