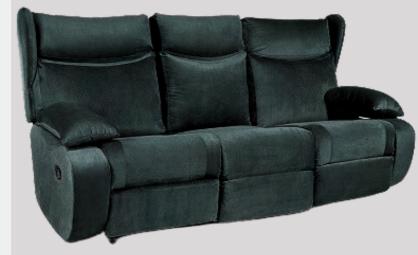

# KOALA RECLINER

the Koala is the new generation of Recliners by ANK.

It is designed with passion in every single detail, featuring a high super comfy back rest and a unique head rest design to support your head in all reclining positions, Seat is supported with net padding Tech for your ultimate comfort, we can proudly say that ergonomics are pretty much taken care of for a real relaxation experience.

### KOALA RECLINER