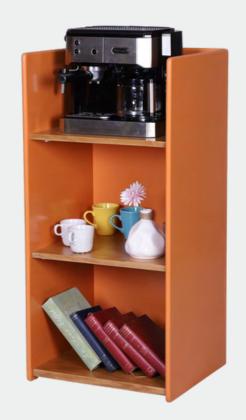

table recliner you will ever meet, thanks to its super fluffy filling that gives you a cloud like back support and perfectly padded seats.

Its design is minimal modern chique totally practical to fit into any space whether it's a living room, reception area or even an office space.



MEDA













**SMART** FEATURES:











# CINEMA RECLINER

Meda is the most comfortable recliner you will ever meet, thanks to its super fluffy filling that gives you a cloud like back support and perfectly padded seats. Its design is minimal modern chique totally practical to fit into any space whether it's a living room, reception area or even an office space.



### CINEMA RECLINER







## COFFEE TABLES & TV UNITS

























































































































### PLASMA - TV UNIT













































































### C. BENCH































# POUF & OTTOMAN

COVE

ONDO

SCHALE









# POUF & OTTOMAN

STAND

CAI

NEU



















We have a generous wide range of fabrics, our selection of imported and local fabrics comes after technical testing to guarantee premium upholstery results as well as durability. our fabric range covers the bellow categories

- Linen
- Chanillia cotton feel
- Suede
- Velvet
- Inverted leather
- Artificial leather
- Genuine leather

Each fabric type contains +25 color







Exquisitely Designed products



Customizable designs



Design support



Make to order dimensions



Premium Quality



Smooth operations