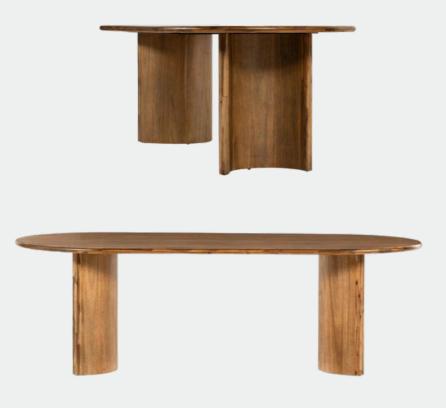

cloud like back support and perfectly padded seats.

Its design is minimal modern chique totally practical to fit into any space whether it's a living room, reception area or even an office space.



MEDA













**SMART** FEATURES:











# CINEMA RECLINER

Meda is the most comfortable recliner you will ever meet, thanks to its super fluffy filling that gives you a cloud like back support and perfectly padded seats. Its design is minimal modern chique totally practical to fit into any space whether it's a living room, reception area or even an office space.



### CINEMA RECLINER







## COFFEE TABLES & TV UNITS

























































































































### PLASMA - TV UNIT













































































### C. BENCH































# POUF & OTTOMAN

COVE

ONDO

SCHALE









# POUF & OTTOMAN

STAND

CAI

NEU



















We have a generous wide range of fabrics, our selection of imported and local fabrics comes after technical testing to guarantee premium upholstery results as well as durability. our fabric range covers the bellow categories

- Linen
- Chanillia cotton feel
- Suede
- Velvet
- Inverted leather
- Artificial leather
- Genuine leather

Each fabric type contains +25 color







Exquisitely Designed products



Customizable designs



Design support



Make to order dimensions



Premium Quality



Smooth operations



High production capacity



Fast and Accurate lead time



Reasonable Prices



Three