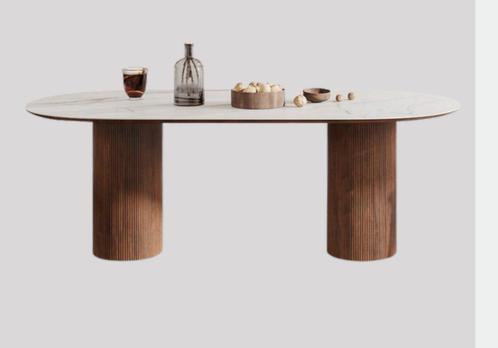

ck support and perfectly padded seats.

Its design is minimal modern chique totally practical to fit into any space whether it's a living room, reception area or even an office space.



MEDA













**SMART** FEATURES:











# CINEMA RECLINER

Meda is the most comfortable recliner you will ever meet, thanks to its super fluffy filling that gives you a cloud like back support and perfectly padded seats. Its design is minimal modern chique totally practical to fit into any space whether it's a living room, reception area or even an office space.



### CINEMA RECLINER







## COFFEE TABLES & TV UNITS

























































































































### PLASMA - TV UNIT













































































### C. BENCH































# POUF & OTTOMAN

COVE

ONDO

SCHALE









# POUF & OTTOMAN

STAND

CAI

NEU



















We have a generous wide range of fabrics, our selection of imported and local fabrics comes after technical testing to guarantee premium upholstery results as well as durability. our fabric range covers the bellow categories

- Linen
- Chanillia cotton feel
- Suede
- Velvet
- Inverted leather
- Artificial leather
- Genuine leather

Each fabric type contains +25 color







Exquisitely Designed products



Customizable designs



Design support



Make to order dimensions



Premium Quality



Smooth operations



High production capacity



Fast and Accurate lead time



Reasonable Prices



Three- years Guaran