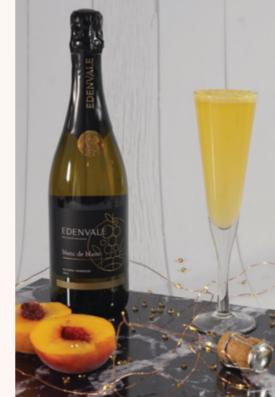

# **Peach Bellini**

A Bellini is the perfect drink for any special occasion and our non-alcoholic version is perfect for New Year's – all the fun with none of the headache! With sweet peaches and our crisp Edenvale Sparkling Cuvee, this sparkling mocktail is sure to be a hit.

#### Ingredients

- 1 bottle Edenvale Blanc de Blanc
- 2 medium sized peaches, peeled and diced
- ½ cup water
- 1 teaspoon lemon juice
- Pinch of sugar

## Method

- Add peaches, water, lemon juice and sugar to a blender.
- Blend until smooth.
- Fill a champagne flute a quarter full of puree.
- Top up with Edenvale Blanc de Blanc.