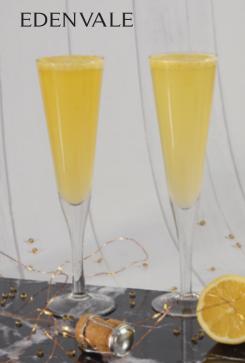

# **Peach Bellini**

A Bellini is the perfect drink for any special occasion and our non-alcoholic version is perfect for New Year's – all the fun with none of the headache! With sweet peaches and our crisp Edenvale Sparkling Cuvee, this sparkling mocktail is sure to be a hit.

## Method

- Add peaches, water, lemon juice and sugar to a blender.
- Blend until smooth.
- Fill a champagne flute a quarter full of puree.
- Top up with Edenvale Blanc de Blanc.