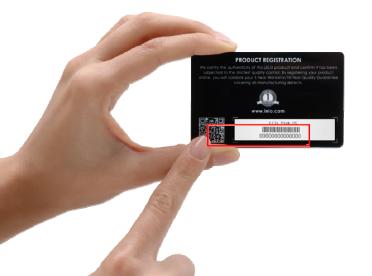

Don't forget to take advantage of LELO's full warranty coverage.

The serial number is on the back of the authenticity card provided with every LELO product.

LEL