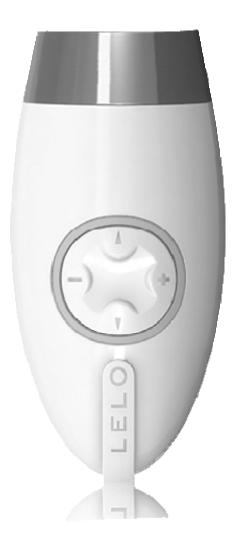

#### CONTROLS

- Press + to turn on and to increase vibration strength.
- Press to lower vibration strength; hold to turn off.
- Press ▲ and ▼ to cycle through the different vibration patterns.
- Lock by holding + and for 5 seconds; the light will turn off when the device is locked.
- Unlock by pressing for 5 more seconds; the light will turn on when the device is active.