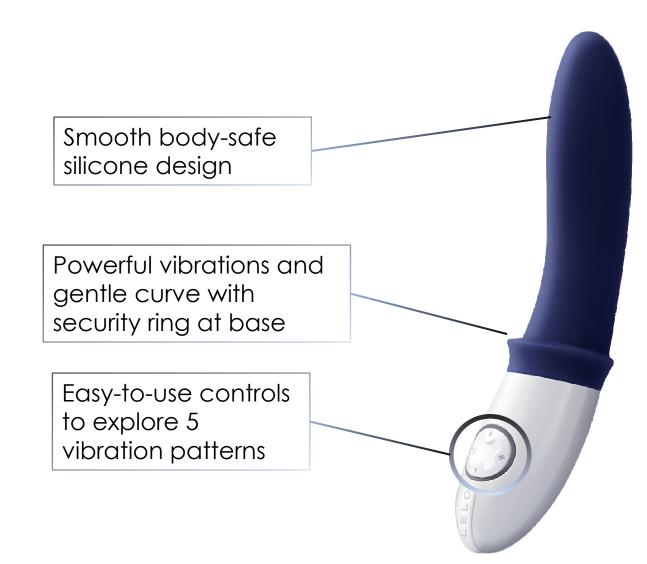

#### **PRODUCT DESCRIPTION**

Explore new, more daring pleasure with BILLY™. There is simply no finer or more luxurious prostate massager for men who are serious about their personal satisfaction.

- New sensations for bigger, better climaxes
   Deeply satisfying when used with a partner, BILLY ™ helps you achieve
   multiple states of orgasmic pleasure
- Perfectly formed for male pleasure Slender and curved with a flared base, BILLY ™ is the ideal prostate massager for safety and pleasure combined

 Unrivalled quality for ergonomic stimulation The tapered body makes it easy and comfortable to insert and perfectly shaped for prostate massage

#### SPECIFICATIONS

- Materials: ABS Plastic / Silicone
- Finish: Matte
- **Size**: 174 x 35 x 29mm / 6.9 x 1.4 x 1.1in.

- Diameter: ø 29mm / 1.1in.
- Insertable Length: 100mm / 3.9in.
- Weight: 92g / 3.2oz.
- Battery: Li-Ion 500mAh 3.7V
- Charging: 2hrs at 5.0V 500mA
- User Time: Up to 4hrs
- Standby: Up to 90 days
- Frequency: 120Hz
- Max Noise Level: <50dB
- Interface: 5 modes.