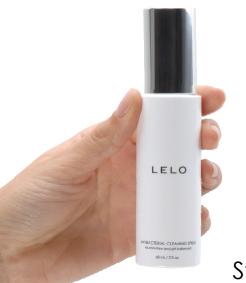

#### HYGIENE & CARE

Use **LELO's Antibacterial Cleaning Spray** before and after each use for total peace of mind.

When cleaning with water, ALWAYS use a premium antibacterial solution. This product is no waterproof.