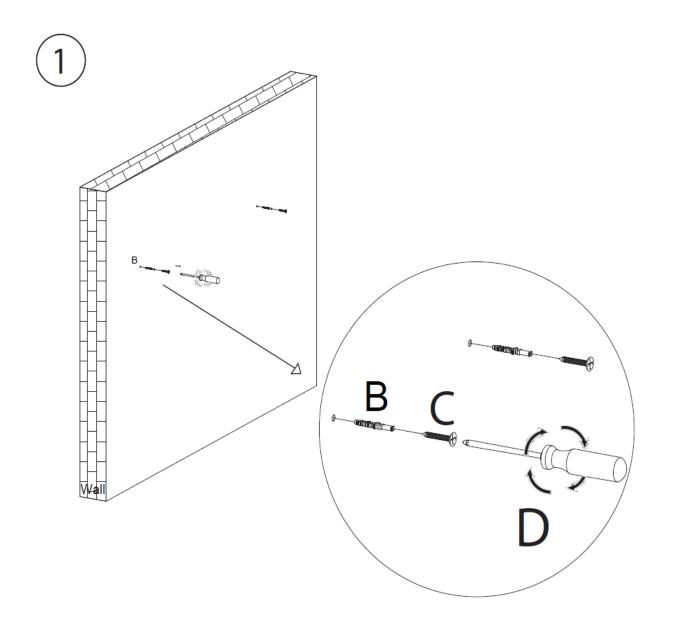

# ASSEMBLY INSTRUCTIONS

| NO. | ITEM INCLUDE IN CARTON | DESCRIPTION | QTY. |
|-----|------------------------|-------------|------|
| A.  |                        | HEADBOARD   | 1PC. |

| NO. | ITEMS REQUIRED FOR<br>ASSEMBLY | DESCRIPTION              | QTY.  |
|-----|--------------------------------|--------------------------|-------|
| В.  |                                | SCREW DOWEL              | 2PCS. |
| C.  | 0                              | SCREW<br>(MAX 10MM HEAD) | 2PCS. |
| D.  |                                | SCREW DRIVER             | 1PC.  |