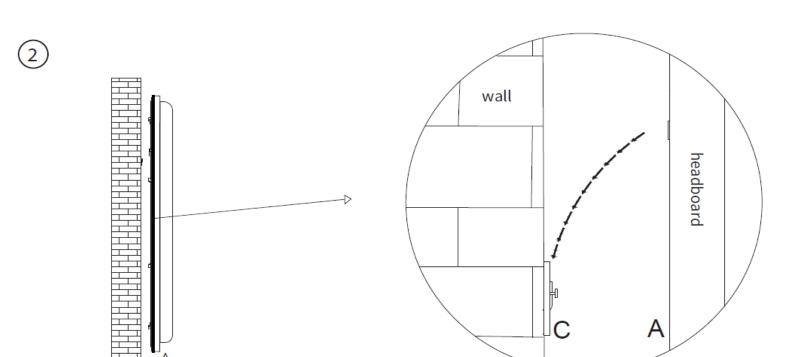

# ASSEMBLY INSTRUCTIONS

| NO. | ITEM INCLUDE IN CARTON | DESCRIPTION | QTY. |
|-----|------------------------|-------------|------|
| A.  |                        | HEADBOARD   | 1PC. |

| NO. | ITEMS REQUIRED FOR<br>ASSEMBLY | DESCRIPTION              | QTY.  |
|-----|--------------------------------|--------------------------|-------|
| В.  |                                | SCREW DOWEL              | 2PCS. |
| C.  | 0                              | SCREW<br>(MAX 10MM HEAD) | 2PCS. |
| D.  |                                | SCREW DRIVER             | 1PC.  |