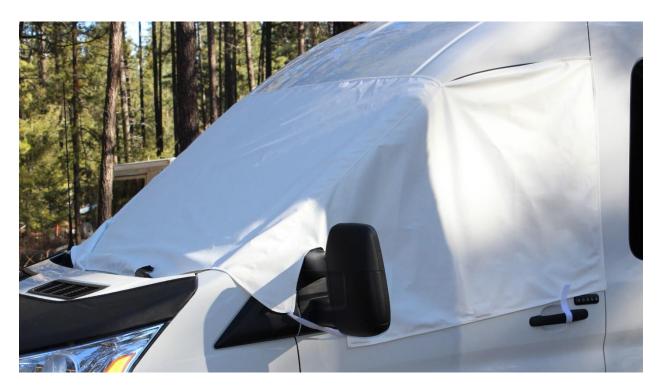

## **Windshield Cover**

- Warning dragging the magnets across your paint will scratch your vehicle. Cleaning the paint at the magnet contact area before installing will help reduce the chance of scratching your vehicle. Be aware not to pull on cover when magnets are stuck to your paint job.
- **1.** Fold up wipers, install your wiper covers to keep your cover clean from rubber residue and sun cracking during storage.
- **2.** Lay cover on windshield and carefully unfold.
- **3.** Hook corner pockets on doors and slide the bottom magnet flap inside of the door and close the doors.
- **4.** Hook Velcro strap around door handle, and around mirror.
- **5.** Fold down the wipers.