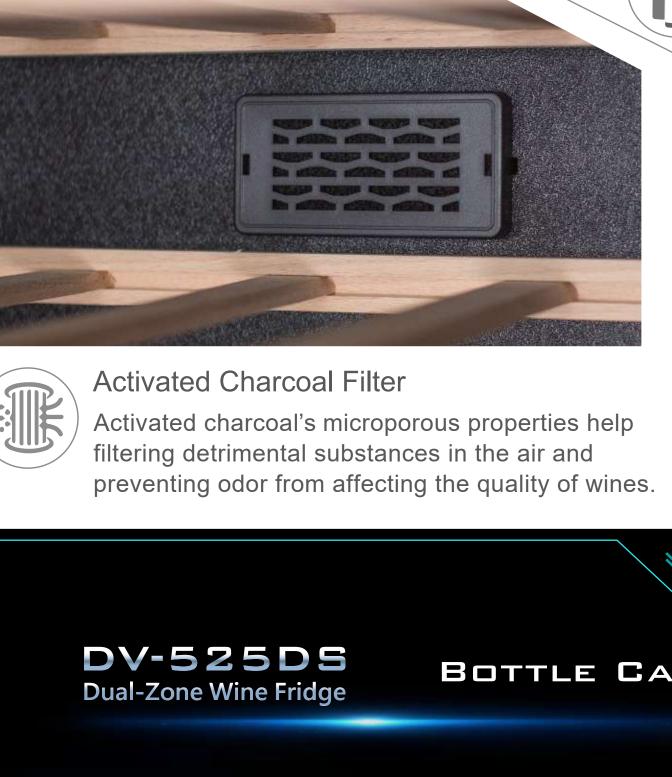

· Ultra-silent compressor with anti-vibration design to prevent wine

from vibrating and going through structural changes.

**Touch Control Panels** 

- · Detachable beechwood shelves are compatible with various types of wine, e.g. Riesling, Bordeaux, Burgundy, and Rhone, etc.
- · Lower fixed shelves provide wider spaces for bigger bottles, such as Pinot Noir (New World), Champagne, other sparkling wines, etc.
  - Activated Charcoal Filter (2pcs)

Icy blue LED lights Detachable beechwood shelves (10pcs) Fixed shelves (2pcs) Diverse wine storage

Activated charcoal filter (2pcs)

· Bottle Capacity: 40 bottles (standard Bordeaux 750 mL)

Ultra-silent compressor Security lock