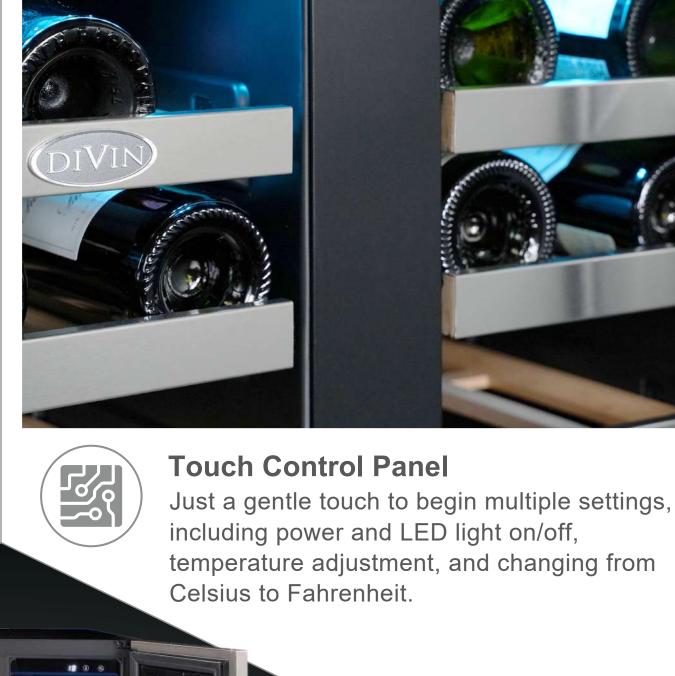

· Ultra-silent compressor with anti-vibration design to prevent wine

from vibrating and going through structural changes.

**Touch Control Panels** 

- · Detachable beechwood shelves are compatible with various types of wine, e.g. Riesling, Bordeaux, Burgundy, and Rhone, etc.
- · Lower fixed shelves provide wider spaces for bigger bottles, such as Pinot Noir (New World), Champagne, other sparkling wines, etc.
  - Activated Charcoal Filter (2pcs)

**Dual Zones With Wide Temperature Range Setting** 

The left and right zones are individually controlled at a range of 5~20°C,

which allows flexible temperature settings for storing,

Bordeaux, Burgundy,

Rhône, Riesling, etc.