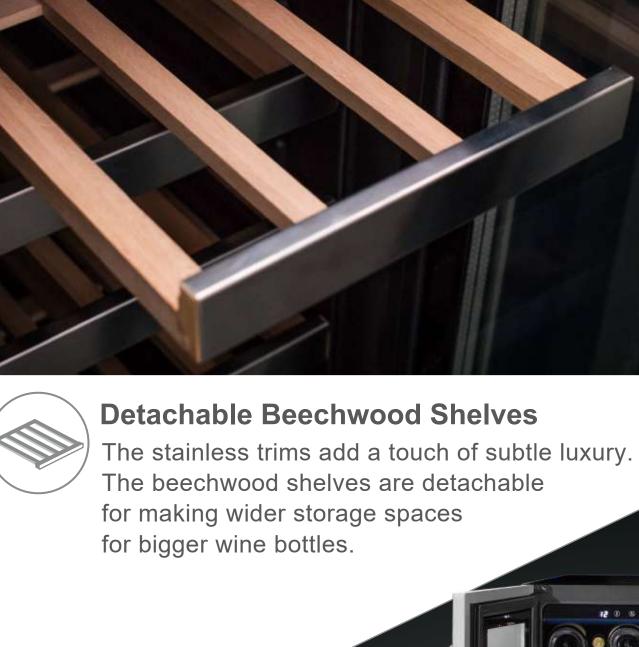

· Ultra-silent compressor with anti-vibration design to prevent wine

from vibrating and going through structural changes.

**Touch Control Panels** 

- · Detachable beechwood shelves are compatible with various types of wine, e.g. Riesling, Bordeaux, Burgundy, and Rhone, etc.
- · Lower fixed shelves provide wider spaces for bigger bottles, such as Pinot Noir (New World), Champagne, other sparkling wines, etc.
  - Activated Charcoal Filter (2pcs)

Icy blue LED lights Detachable beechwood shelves (10pcs) Fixed shelves (2pcs) Diverse wine storage

Activated charcoal filter (2pcs)

· Bottle Capacity: 40 bottles (standard Bordeaux 750 mL)

Ultra-silent compressor Security lock