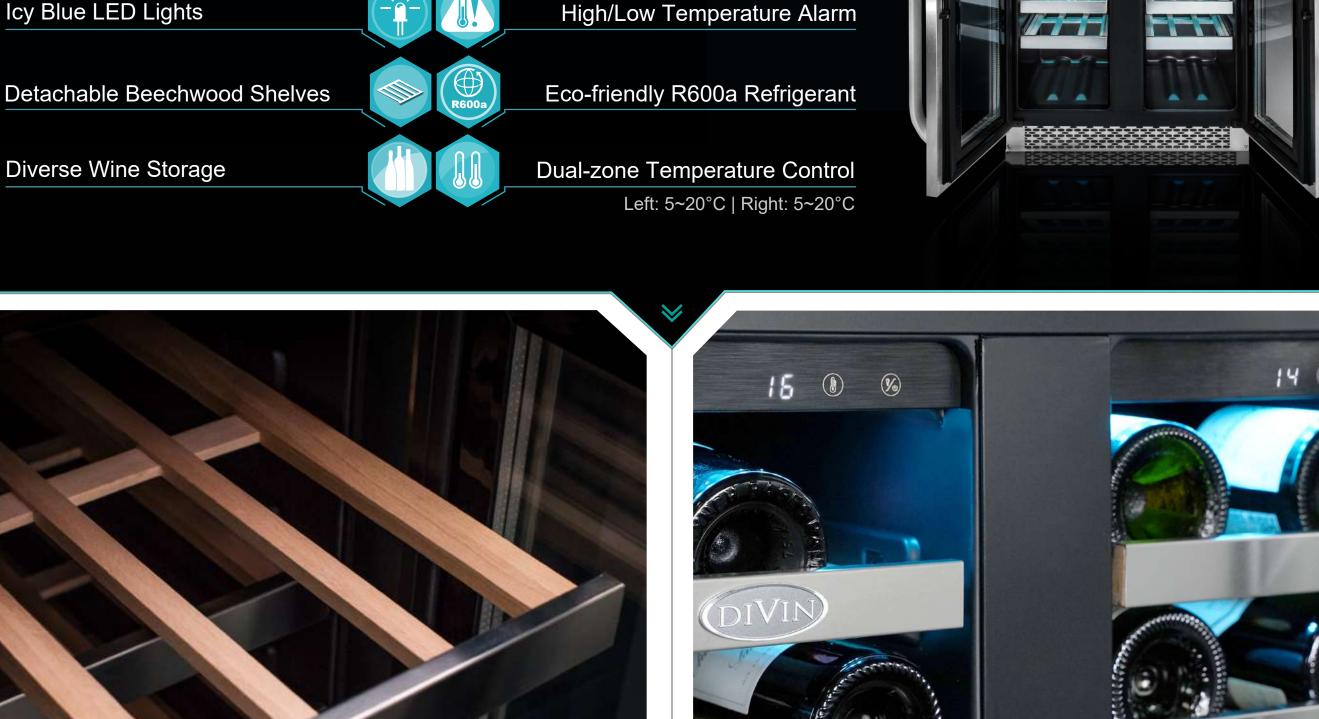

· Ultra-silent compressor with anti-vibration design to prevent wine

from vibrating and going through structural changes.

**Touch Control Panels** 

- · Detachable beechwood shelves are compatible with various types of wine, e.g. Riesling, Bordeaux, Burgundy, and Rhone, etc.
- · Lower fixed shelves provide wider spaces for bigger bottles, such as Pinot Noir (New World), Champagne, other sparkling wines, etc.
  - Activated Charcoal Filter (2pcs)

Icy blue LED lights Detachable beechwood shelves (10pcs) Fixed shelves (2pcs) Diverse wine storage

Activated charcoal filter (2pcs)

· Bottle Capacity: 40 bottles (standard Bordeaux 750 mL)

Ultra-silent compressor Security lock

**Dual Zones With Wide Temperature Range Setting** 

The left and right zones are individually controlled at a range of 5~20°C,

which allows flexible temperature settings for storing,

Bordeaux, Burgundy,

Rhône, Riesling, etc.

Auto defrost

R600a eco-friendly refrigerant

2-year warranty (excludes the compressor)

Right: 5~20°C

Left : 5~20°C

Dual-zone temperature control

3-year warranty for the compressor

· Sound Level: Around 40db(a) · Weight: 46kg · Dimensions: W 59.5 x D 57 x H 82 cm · Accessories: keys