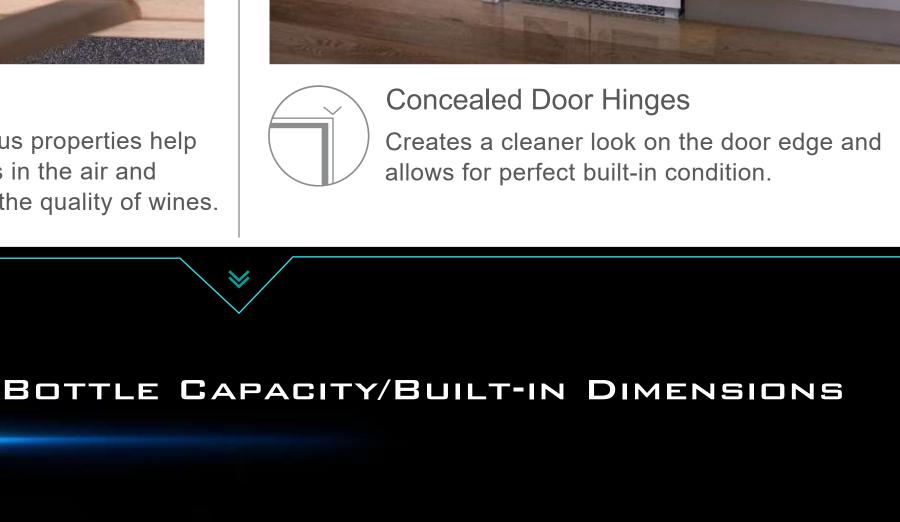

· Designed for storing, serving, and aging wines from different regions

by using advanced temperature and humidity control technology.

- built-in capable. · Double-doors design reduces door opening length, which enables the wine fridge to be used in limited spaces.
  - · Triple pane Low-E glass door protects your wines from UV, enhance insulation, and minimize energy consumption and chances of condensation on glass surface.