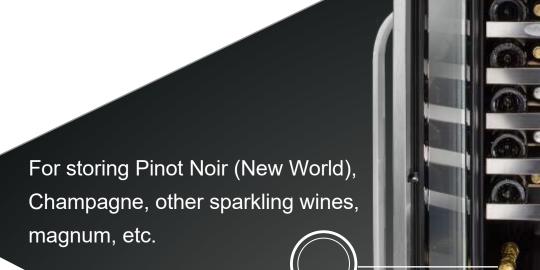

· Ultra-silent compressor with anti-vibration design to prevent wine

from vibrating and going through structural changes.

**Touch Control Panels** 

- · Detachable beechwood shelves are compatible with various types of wine, e.g. Riesling, Bordeaux, Burgundy, and Rhone, etc.
- · Lower fixed shelves provide wider spaces for bigger bottles, such as Pinot Noir (New World), Champagne, other sparkling wines, etc.
  - Activated Charcoal Filter (2pcs)