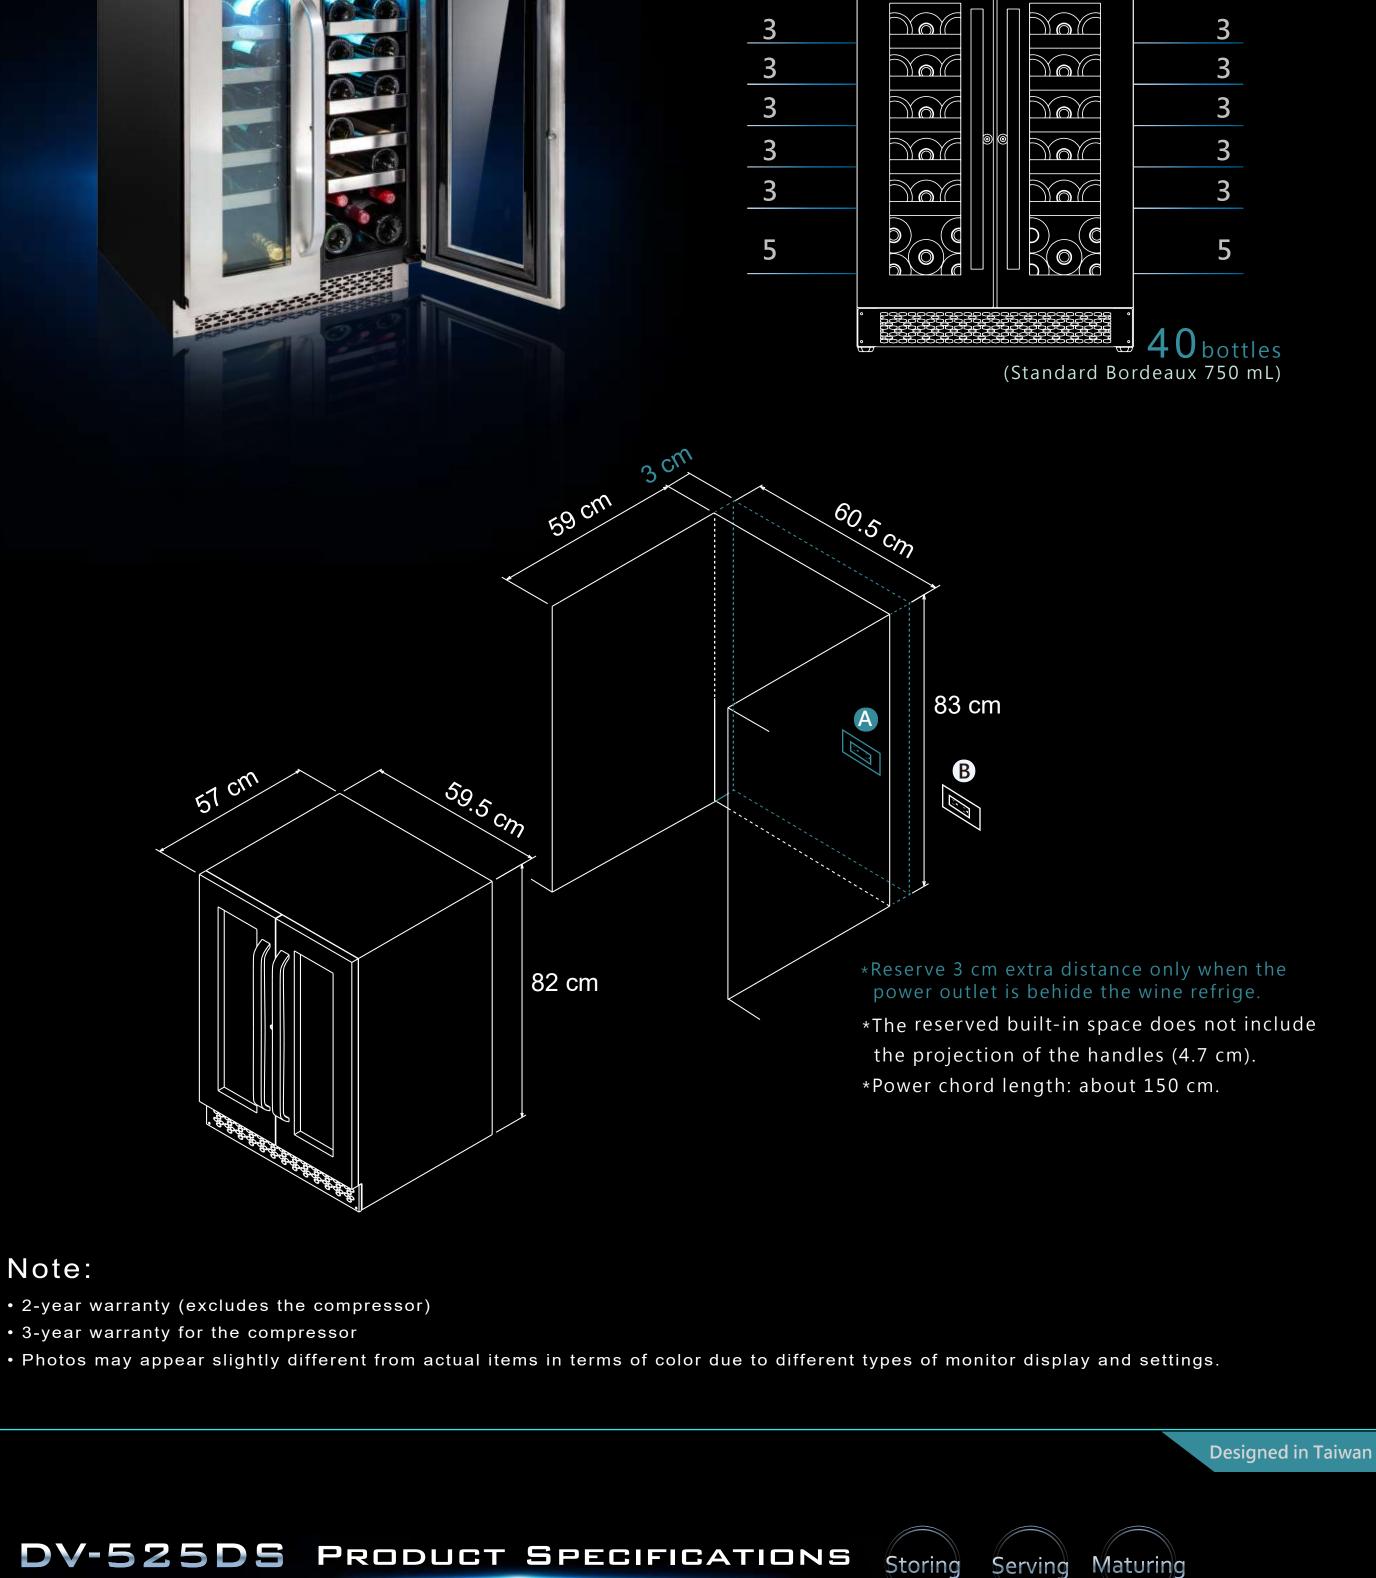

Icy blue LED lights Detachable beechwood shelves (10pcs) Fixed shelves (2pcs) Diverse wine storage

Activated charcoal filter (2pcs)

· Bottle Capacity: 40 bottles (standard Bordeaux 750 mL)

Ultra-silent compressor Security lock

Auto defrost

R600a eco-friendly refrigerant

2-year warranty (excludes the compressor)

Right: 5~20°C

Left : 5~20°C

Dual-zone temperature control

3-year warranty for the compressor

· Sound Level: Around 40db(a) · Weight: 46kg · Dimensions: W 59.5 x D 57 x H 82 cm · Accessories: keys