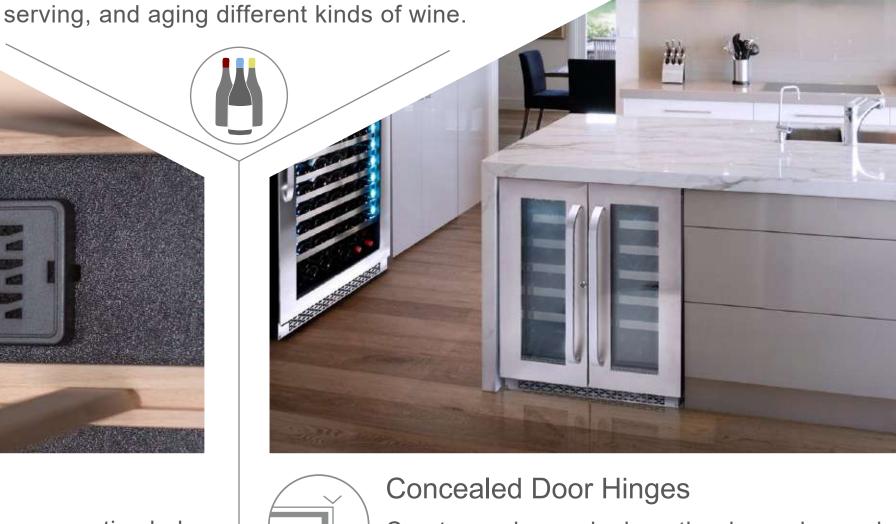

· Designed for storing, serving, and aging wines from different regions

by using advanced temperature and humidity control technology.

- built-in capable. · Double-doors design reduces door opening length, which enables the wine fridge to be used in limited spaces.
  - · Triple pane Low-E glass door protects your wines from UV, enhance insulation, and minimize energy consumption and chances of condensation on glass surface.