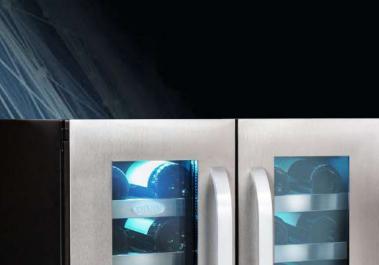

**Dual Zones With Wide Temperature Range Setting** 

The left and right zones are individually controlled at a range of 5~20°C,

which allows flexible temperature settings for storing,

Bordeaux, Burgundy,

Rhône, Riesling, etc.

Icy blue LED lights Detachable beechwood shelves (10pcs) Fixed shelves (2pcs) Diverse wine storage

Activated charcoal filter (2pcs)

· Bottle Capacity: 40 bottles (standard Bordeaux 750 mL)

Ultra-silent compressor Security lock

Auto defrost

R600a eco-friendly refrigerant

2-year warranty (excludes the compressor)

Right: 5~20°C

Left : 5~20°C

Dual-zone temperature control

3-year warranty for the compressor

· Sound Level: Around 40db(a) · Weight: 46kg · Dimensions: W 59.5 x D 57 x H 82 cm · Accessories: keys