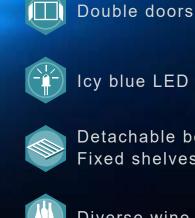

Icy blue LED lights Detachable beechwood shelves (10pcs) Fixed shelves (2pcs) Diverse wine storage

Activated charcoal filter (2pcs)

· Bottle Capacity: 40 bottles (standard Bordeaux 750 mL)

Ultra-silent compressor Security lock