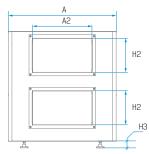

#### **DIMENSIONS**

| Measurements [in]                |     |     |    |    |                                  |  |
|----------------------------------|-----|-----|----|----|----------------------------------|--|
| Α                                | A2  | Н   | H2 | Н3 | L                                |  |
| 25 <sup>1</sup> / <sub>2</sub> " | 14" | 26" | 8" | 4" | 36 <sup>1</sup> / <sub>2</sub> " |  |