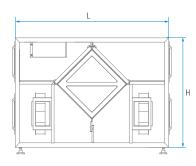

#### **DIMENSIONS**

| Measurements [in]                |     |     |    |    |                                  |  |
|----------------------------------|-----|-----|----|----|----------------------------------|--|
| Α                                | A2  | Н   | H2 | Н3 | L                                |  |
| 25 <sup>1</sup> / <sub>2</sub> " | 14" | 26" | 8" | 4" | 36 <sup>1</sup> / <sub>2</sub> " |  |