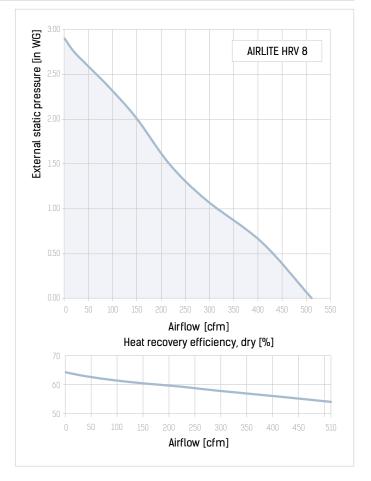

### TECHNICAL DATA

**PRODUCT SPECIFICATIONS** 

| Parameters                               | AIRLITE HRV 8             |
|------------------------------------------|---------------------------|
| Voltage [V / 60 Hz]                      | 1 ~ 120                   |
| Unit power [W]                           | 640                       |
| Unit current [A]                         | 5.4                       |
| Sensible effectiveness @ max airflow [%] | 54                        |
| Air flow @ ESP 0.4" WG [cfm]             | 450                       |
| Air flow max [cfm]                       | 510                       |
| Transported air temperature [°F]         | -35 up to +140            |
| Outer skin casing material               | 21 gauge galvanized steel |
| Insulation                               | 1" mineral wool           |
| Connected air duct size [in]             | 8×14                      |