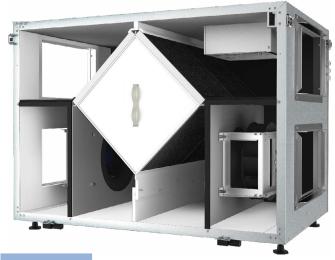

#### CASING

Steel casing is covered with high quality multilayer aluminium and zinc alloy to prevent corrosion. The casing is equipped with a switch to turn the ventilator off when the service panel is opened. Service access from both left and right side.

#### **HEAT RECOVERY CORE**

Unique plate heat exchanger is made of aluminium and designed for high-efficient heat recovery. The stainless steel drain pan is located on the inlet and outlet sides.

#### FANS

The unit is equipped with supply and exhaust centrifugal fans with backward curved blades and built-in thermal overheating protection with automatic restart. The electric motors and impellers are dynamically balanced.

#### **FILTER**

Washable MERV 6 air filters in exhaust and supply air streams.