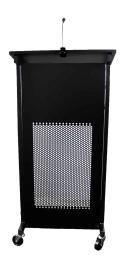

## **RAPIDLINE LECTERN**

The Rapidline Lectern is fully mobile with lockable heavy duty castors. Fitted with 2 shelves and a battery powered light for easy reading.

Backed by a 8 year warranty.

SKU: LCT12 BL

## **PRODUCT DESCRIPTION**

Rapidline Heavy Duty Lectern

1200mm H x 445mm W x 450mm D

Black P/C Finished Steel Frame

15mm T Black Melamine Shelves

Detachable Adjustable Battery Powered LED Light

Angled Top Shelf For East Reading On Presentations

Second Shelf For Storage Of Notes

Easy Self Assembly

Top Shelf Dimensions: 600mm W x 400mm D

Second Shelf Dimensions: 550mm W x 260mm D

Heavy Duty Lockable Castors

8 Year Warranty