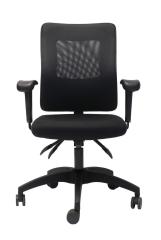

## **AM100 MESH OPERATOR CHAIR**

The Rapidline AM100 Operator Chair features a large mesh back for breathability and comfort, as well as adjustable arms and a 5 star base.

Complete with seat and back tilt, fabric upholstered seat and 5 year warranty.

## **PRODUCT DESCRIPTION**

Medium Back Mesh Operator Chair in Black Fabric
3 Lever Fully Ergonomic Mechanism
Gas Lift, Seat Pan and Back Rest Tilt
120kg Weight Rating
Black 5 Star Base on Castors
Black Mesh Back Rest with Black Upholstered Seat Pan
5 Year Warranty