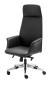

## ACCORD HIGH BACK CHAIR

The Rapidline Accord is an executive high back chair made from genuine black leather. Featuring a stylish aluminium 5 star base for added stability and longevity, a heavy duty tilt mechanism and adjustable tilt tension control.

## **PRODUCT DESCRIPTION**

Accord Genuine Leather High Back Executive Chair - Black Genuine Leather Easy Adjust Tilt Tension Control Heavy Duty Tilt Mechanism 700mm Dia Polished Aluminium 5 Star Base On Castors Overall Height: 1220mm - 1320mm Overall Width: 685mm Overall Depth: 550mm Seat Height: 415mm - 515mm Floor To Top Of Arm Height: 630mm - 730mm 10 Year Warranty