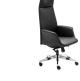

## ACCORD HIGH BACK CHAIR

The Rapidline Accord is an executive high back chair made from genuine black leather. Featuring a stylish aluminium 5 star base for added stability and longevity, a heavy duty tilt mechanism and adjustable tilt tension control.

## **PRODUCT DESCRIPTION**

Accord Genuine Leather High Back Executive Chair - Black Genuine Leather Easy Adjust Tilt Tension Control Heavy Duty Tilt Mechanism 700mm Dia Polished Aluminium 5 Star Base On Castors Overall Height: 1220mm - 1320mm Overall Width: 685mm Overall Depth: 550mm Seat Height: 415mm - 515mm Floor To Top Of Arm Height: 630mm - 730mm 10 Year Warranty