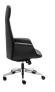

## ACCORD HIGH BACK CHAIR

The Rapidline Accord is an executive high back chair made from genuine black leather. Featuring a stylish aluminium 5 star base for added stability and longevity, a heavy duty tilt mechanism and adjustable tilt tension control.

## **PRODUCT DESCRIPTION**

Accord Genuine Leather High Back Executive Chair - Black Genuine Leather Easy Adjust Tilt Tension Control Heavy Duty Tilt Mechanism 700mm Dia Polished Aluminium 5 Star Base On Castors Overall Height: 1220mm - 1320mm Overall Width: 685mm Overall Depth: 550mm Seat Height: 415mm - 515mm Floor To Top Of Arm Height: 630mm - 730mm 10 Year Warranty