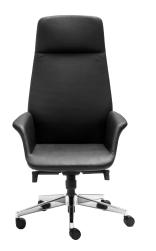

## ACCORD HIGH BACK CHAIR

The Rapidline Accord is an executive high back chair made from genuine black leather. Featuring a stylish aluminium 5 star base for added stability and longevity, a heavy duty tilt mechanism and adjustable tilt tension control.

## **PRODUCT DESCRIPTION**

Accord Genuine Leather High Back Executive Chair - Black Genuine Leather Easy Adjust Tilt Tension Control Heavy Duty Tilt Mechanism 700mm Dia Polished Aluminium 5 Star Base On Castors Overall Height: 1220mm - 1320mm Overall Width: 685mm Overall Depth: 550mm Seat Height: 415mm - 515mm Floor To Top Of Arm Height: 630mm - 730mm 10 Year Warranty