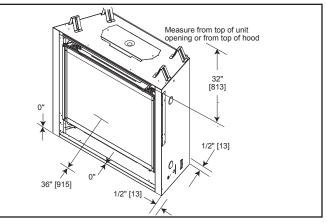

**Specifications** 



# **APPLIANCE LOCATION**



#### WALL PENETRATION



### MANTEL LEG/WALL PROJECTIONS



#### FRAMING DIMENSIONS



## **CLEARANCES TO COMBUSTIBLES**



# MANTEL PROJECTIONS



#### PRODUCT LISTING CODES

| US  | ANSI Z21.88-2014 |
|-----|------------------|
| CAN | CSA 2.33-2014    |

Product information provided is not complete and is subject to change without notice. Product installation must adhere strictly to instructions accompanying product to avoid risk of fire and potential injury.

Additional information can be found online at www.majesticproducts.com



Lakeville, MN Phone: (800) 927-6841 Web: www.majesticproducts.com