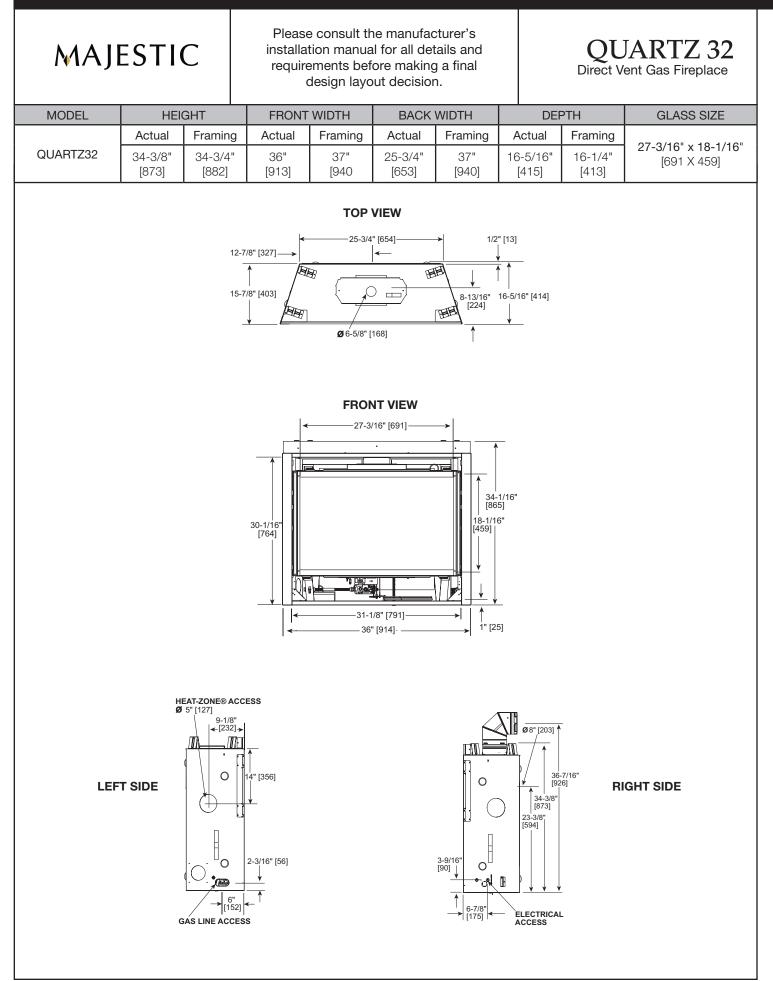

**Specifications** 



# **APPLIANCE LOCATION**



#### WALL PENETRATION



### MANTEL LEG/WALL PROJECTIONS



#### FRAMING DIMENSIONS



## **CLEARANCES TO COMBUSTIBLES**



# MANTEL PROJECTIONS



#### PRODUCT LISTING CODES

| US  | ANSI Z21.88-2014 |
|-----|------------------|
| CAN | CSA 2.33-2014    |

Product information provided is not complete and is subject to change without notice. Product installation must adhere strictly to instructions accompanying product to avoid risk of fire and potential injury.

Additional information can be found online at www.majesticproducts.com



Lakeville, MN Phone: (800) 927-6841 Web: www.majesticproducts.com