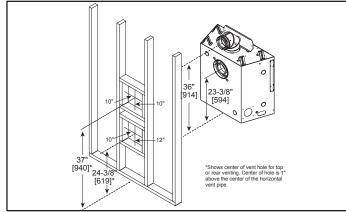

**Specifications** 



# **APPLIANCE LOCATION**



#### WALL PENETRATION



### MANTEL LEG/WALL PROJECTIONS



#### FRAMING DIMENSIONS



## **CLEARANCES TO COMBUSTIBLES**



# MANTEL PROJECTIONS



#### PRODUCT LISTING CODES

| US  | ANSI Z21.88-2014 |
|-----|------------------|
| CAN | CSA 2.33-2014    |

Product information provided is not complete and is subject to change without notice. Product installation must adhere strictly to instructions accompanying product to avoid risk of fire and potential injury.

Additional information can be found online at www.majesticproducts.com



Lakeville, MN Phone: (800) 927-6841 Web: www.majesticproducts.com