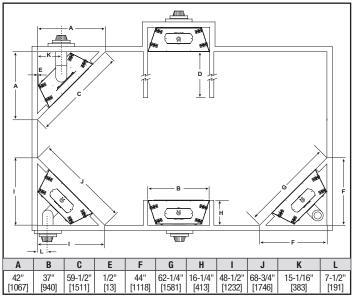

**Specifications** 



# **APPLIANCE LOCATION**



#### WALL PENETRATION



### MANTEL LEG/WALL PROJECTIONS



#### FRAMING DIMENSIONS



## **CLEARANCES TO COMBUSTIBLES**



# MANTEL PROJECTIONS



#### PRODUCT LISTING CODES

| US  | ANSI Z21.88-2014 |
|-----|------------------|
| CAN | CSA 2.33-2014    |

Product information provided is not complete and is subject to change without notice. Product installation must adhere strictly to instructions accompanying product to avoid risk of fire and potential injury.

Additional information can be found online at www.majesticproducts.com



Lakeville, MN Phone: (800) 927-6841 Web: www.majesticproducts.com