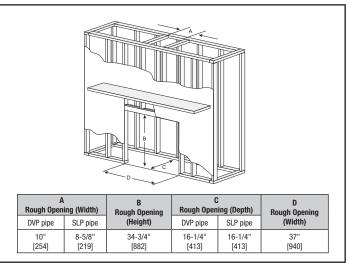

**Specifications** 



# **APPLIANCE LOCATION**



#### WALL PENETRATION



### MANTEL LEG/WALL PROJECTIONS



#### FRAMING DIMENSIONS



## **CLEARANCES TO COMBUSTIBLES**



# MANTEL PROJECTIONS



#### PRODUCT LISTING CODES

| US  | ANSI Z21.88-2014 |
|-----|------------------|
| CAN | CSA 2.33-2014    |

Product information provided is not complete and is subject to change without notice. Product installation must adhere strictly to instructions accompanying product to avoid risk of fire and potential injury.

Additional information can be found online at www.majesticproducts.com



Lakeville, MN Phone: (800) 927-6841 Web: www.majesticproducts.com