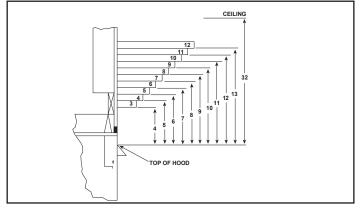

**Specifications** 



# **APPLIANCE LOCATION**



#### WALL PENETRATION



### MANTEL LEG/WALL PROJECTIONS



#### FRAMING DIMENSIONS



## **CLEARANCES TO COMBUSTIBLES**



# MANTEL PROJECTIONS



#### PRODUCT LISTING CODES

| US  | ANSI Z21.88-2014 |
|-----|------------------|
| CAN | CSA 2.33-2014    |

Product information provided is not complete and is subject to change without notice. Product installation must adhere strictly to instructions accompanying product to avoid risk of fire and potential injury.

Additional information can be found online at www.majesticproducts.com



Lakeville, MN Phone: (800) 927-6841 Web: www.majesticproducts.com