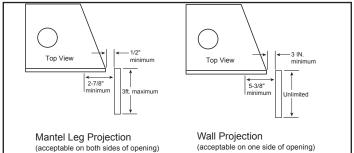

**Specifications** 



# **APPLIANCE LOCATION**



#### WALL PENETRATION



### MANTEL LEG/WALL PROJECTIONS



#### FRAMING DIMENSIONS



## **CLEARANCES TO COMBUSTIBLES**



# MANTEL PROJECTIONS



#### PRODUCT LISTING CODES

| US  | ANSI Z21.88-2014 |
|-----|------------------|
| CAN | CSA 2.33-2014    |

Product information provided is not complete and is subject to change without notice. Product installation must adhere strictly to instructions accompanying product to avoid risk of fire and potential injury.

Additional information can be found online at www.majesticproducts.com



Lakeville, MN Phone: (800) 927-6841 Web: www.majesticproducts.com