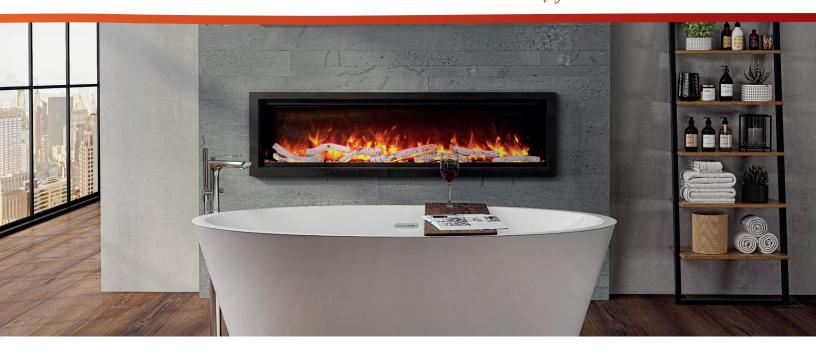

### A PERFECT FIT

The Impressionist electric fireplaces have been designed to give you the maximum in flexibility in selecting a unit that suits your needs. Offered in 7 different sizes, one of them will be your perfect fit. The stylish electric fireplace will be a focal point in any room, indoor or outdoor.

### **FEATURES**

- Innovative High Definition LED lighting for realistic flame patterns and colors.
- Very low cost to operate.
- Trendy Birch Logs included.
- Enjoy the "flame" even in summer!

- WIFI capability, operated with your phone.
- Programmable remote control included.
- Certified and safety tested by top agencies in North America.
- Approved for Indoor and Outdoor use.
- Manufactured and engineered by Industry leaders!

## IN THE BOX DECORATIVE MEDIA

Included Media: All units come with a birch log set, glass beads and glass chunks.

Designer Tip: Optional decorative media choices are available for this series, please visit our for more details.