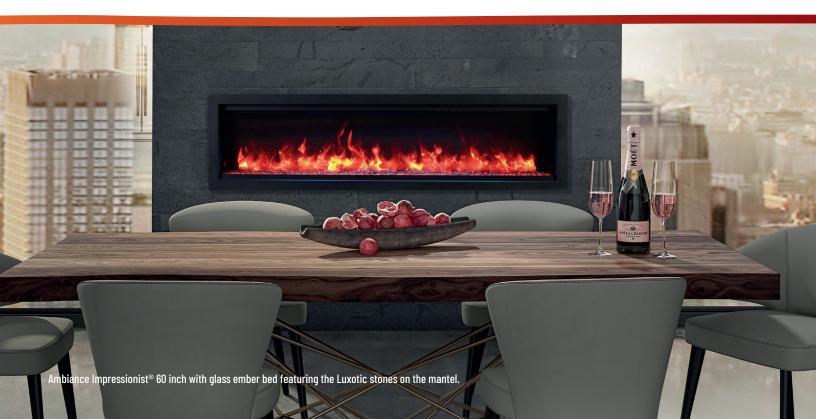

### A PERFECT FIT

The Impressionist electric fireplaces have been designed to give you the maximum in flexibility in selecting a unit that suits your needs. Offered in 7 different sizes, one of them will be your perfect fit. The stylish electric fireplace will be a focal point in any room, indoor or outdoor.

# Impressionist®