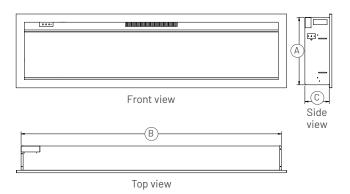

|     | GLASS            |            | DIMENSIONS |          |           | MINIMUM WALL OPENING |       |        |
|-----|------------------|------------|------------|----------|-----------|----------------------|-------|--------|
|     | Dimensions       | Area sq in | Height (A) | Depth(C) | Width (B) | Width                | Depth | Height |
| 34  | 13.25" X 30.625" | 402        | 16.875"    | 6.25″    | 34.5″     | 32.875"              | 6″    | 16"    |
| 42  | 13.25" X 40.375" | 561        | 16.875"    | 6.25"    | 44.25"    | 42.75"               | 6″    | 16"    |
| 50  | 13.25" X 48.5"   | 636        | 16.875"    | 6.25"    | 52.25"    | 50.75"               | 6″    | 16"    |
| 60  | 13.25" X 58.375" | 766        | 16.875"    | 6.25"    | 62.25"    | 60.75"               | 6″    | 16"    |
| 74  | 13.25" X 72.375" | 950        | 16.875"    | 6.25"    | 76.25″    | 74.75"               | 6″    | 16"    |
| 88  | 13.25" X 86.375" | 1160       | 16.875"    | 6.25"    | 90.25"    | 88.75"               | 6"    | 16"    |
| 100 | 13.25" X 98.375" | 1291       | 16.875"    | 6.25"    | 102.25"   | 100.75"              | 6"    | 16"    |