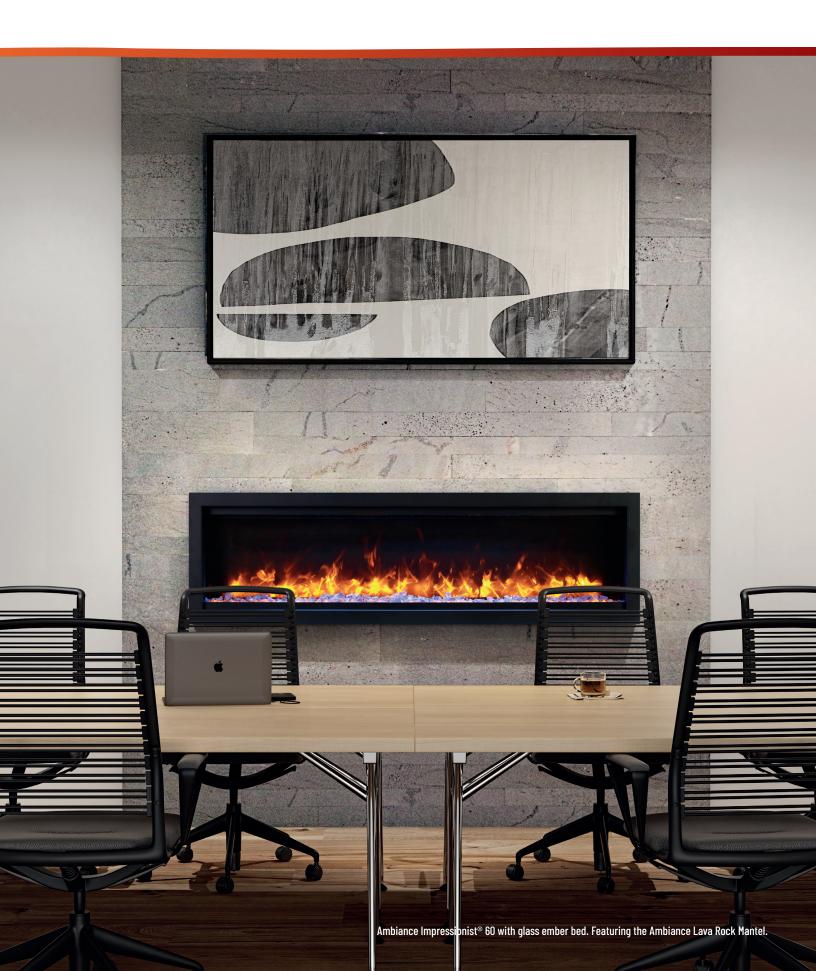

### A PERFECT FIT

The Impressionist electric fireplaces have been designed to give you the maximum in flexibility in selecting a unit that suits your needs. Offered in 7 different sizes, one of them will be your perfect fit. The stylish electric fireplace will be a focal point in any room, indoor or outdoor.

# Impressionist®