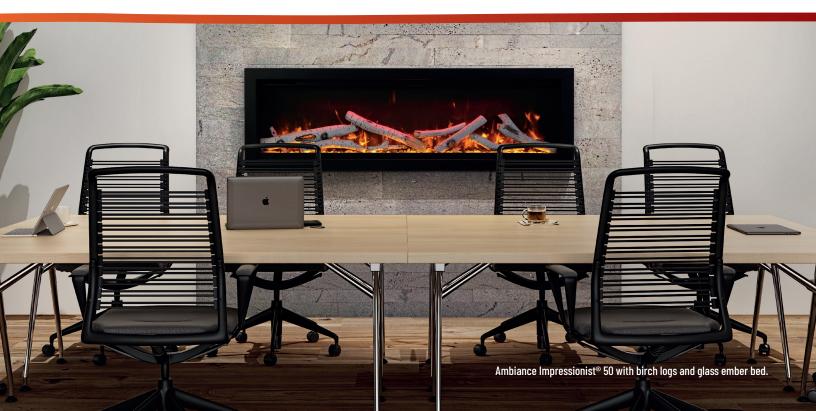

### A PERFECT FIT

The Impressionist electric fireplaces have been designed to give you the maximum in flexibility in selecting a unit that suits your needs. Offered in 7 different sizes, one of them will be your perfect fit. The stylish electric fireplace will be a focal point in any room, indoor or outdoor.

### **FEATURES**

- Innovative High Definition LED lighting for realistic flame patterns and colors.
- Very low cost to operate.
- Trendy Birch Logs included.
- Enjoy the "flame" even in summer!

- WIFI capability, operated with your phone.
- Programmable remote control included.
- Certified and safety tested by top agencies in North America.
- Approved for Indoor and Outdoor use.
- Manufactured and engineered by Industry leaders!