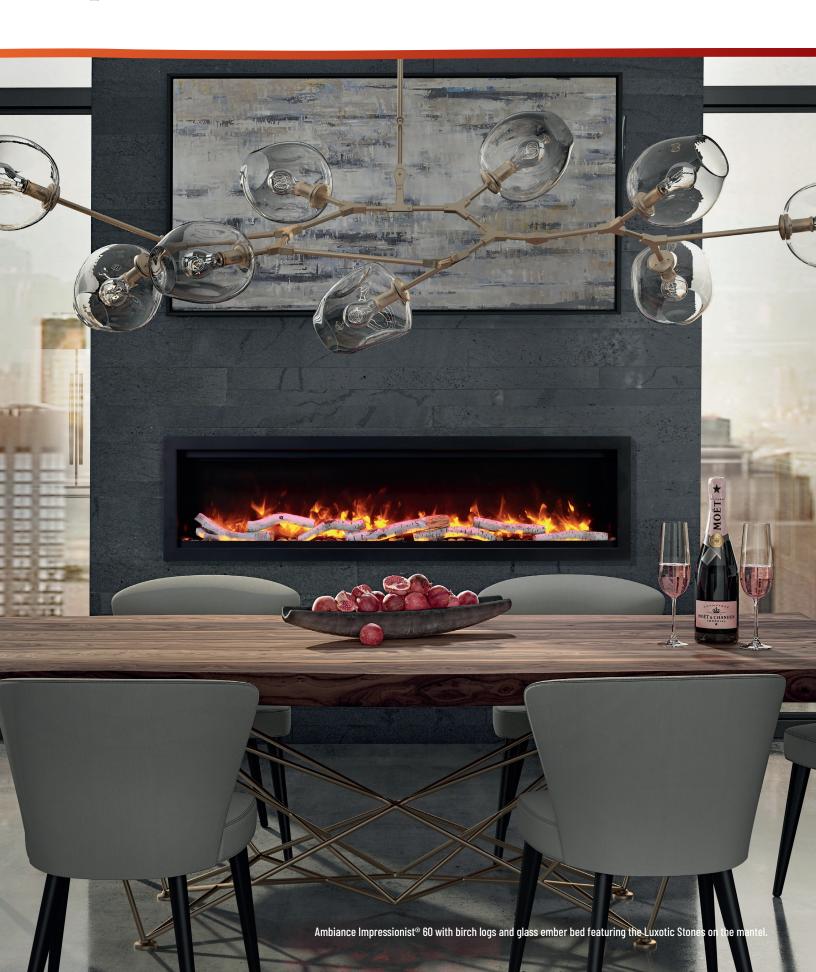

### A PERFECT FIT

The Impressionist electric fireplaces have been designed to give you the maximum in flexibility in selecting a unit that suits your needs. Offered in 7 different sizes, one of them will be your perfect fit. The stylish electric fireplace will be a focal point in any room, indoor or outdoor.

### **FEATURES**

- Innovative High Definition LED lighting for realistic flame patterns and colors.
- Very low cost to operate.
- Trendy Birch Logs included.
- Enjoy the "flame" even in summer!

- WIFI capability, operated with your phone.
- Programmable remote control included.
- Certified and safety tested by top agencies in North America.
- Approved for Indoor and Outdoor use.
- Manufactured and engineered by Industry leaders!

## IN THE BOX DECORATIVE MEDIA

Included Media: All units come with a birch log set, glass beads and glass chunks.

Designer Tip: Optional decorative media choices are available for this series, please visit our for more details.