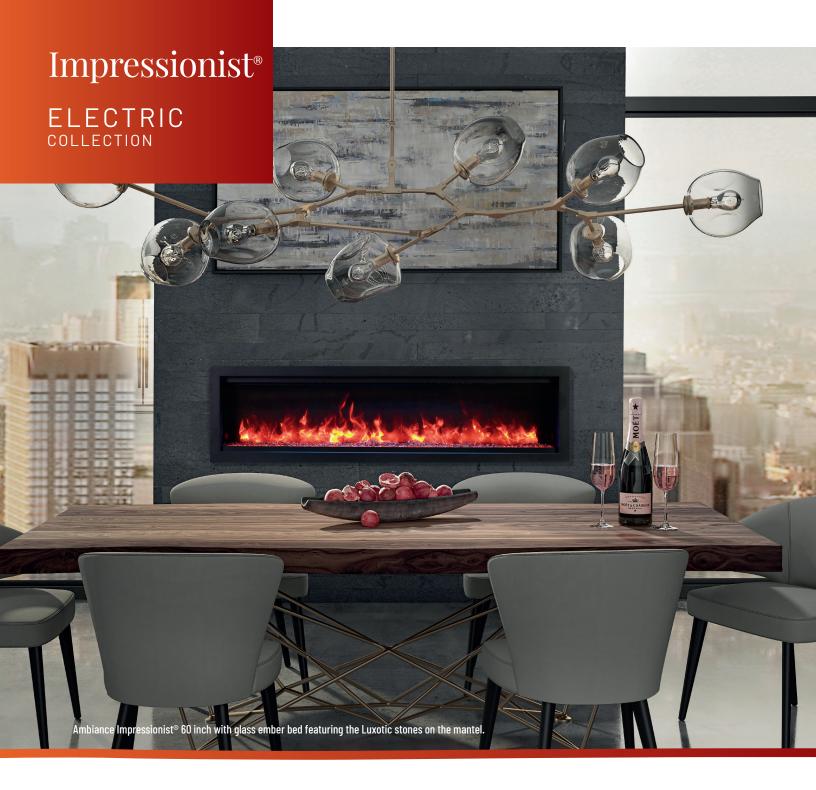

## IN THE BOX DECORATIVE MEDIA

Included Media: All units come with a birch log set, glass beads and glass chunks.

Designer Tip: Optional decorative media choices are available for this series, please visit our for more details.