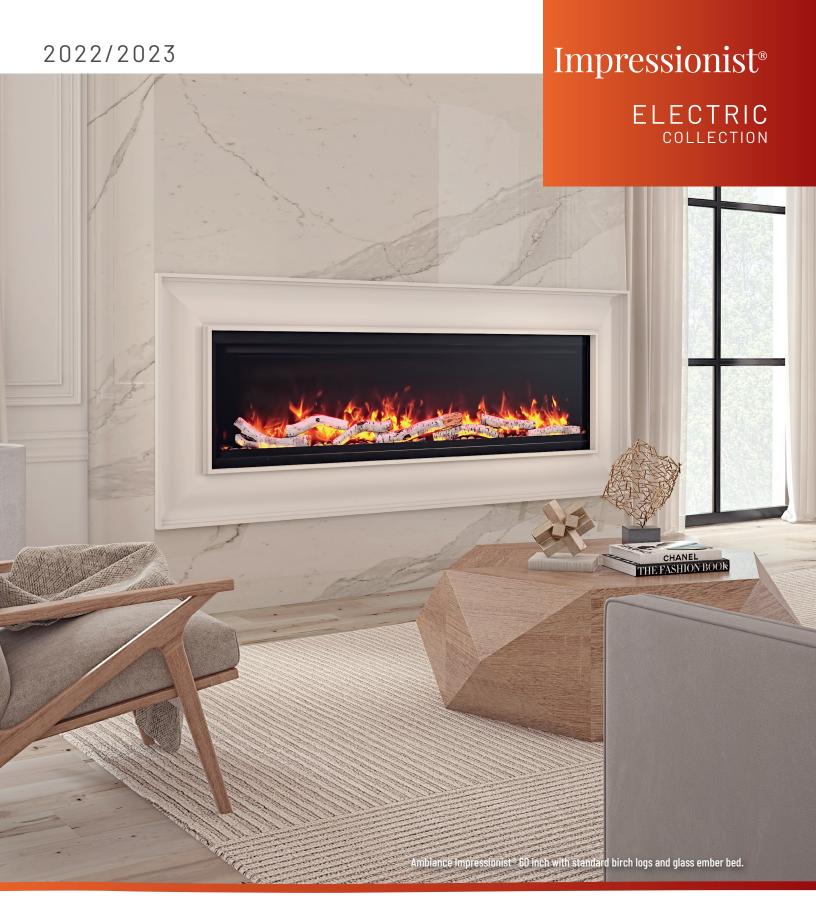

## IN THE BOX DECORATIVE MEDIA

Included Media: All units come with a birch log set, glass beads and glass chunks.

Designer Tip: Optional decorative media choices are available for this series, please visit our for more details.