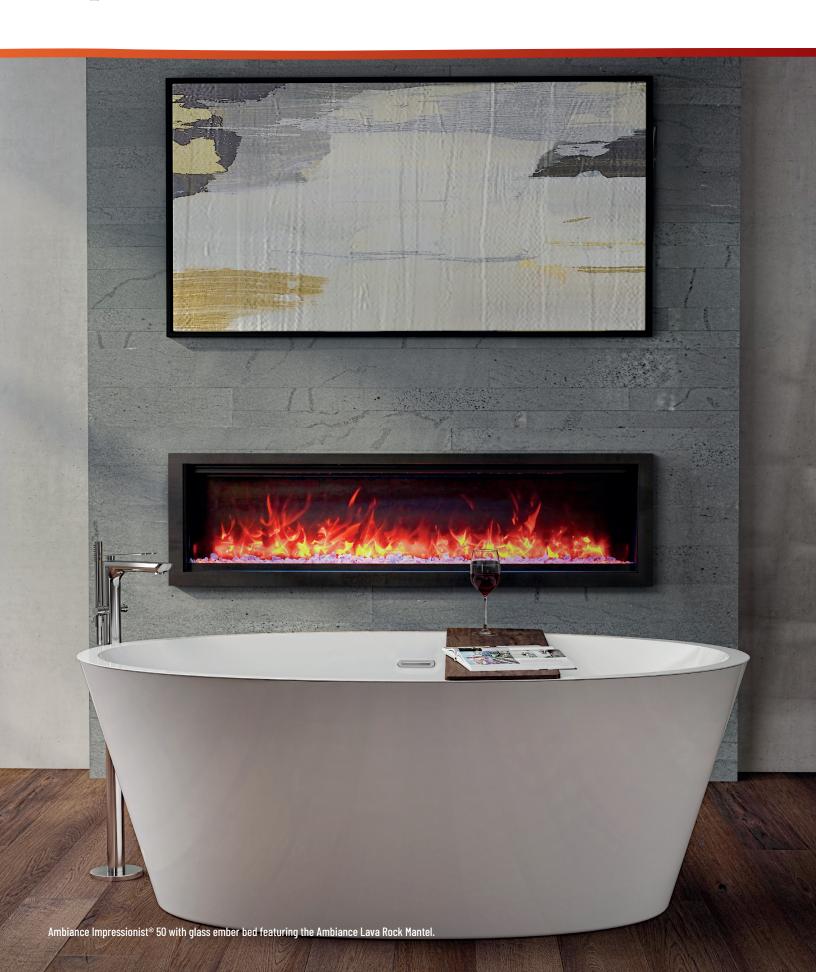

### A PERFECT FIT

The Impressionist electric fireplaces have been designed to give you the maximum in flexibility in selecting a unit that suits your needs. Offered in 7 different sizes, one of them will be your perfect fit. The stylish electric fireplace will be a focal point in any room, indoor or outdoor.

# Impressionist®