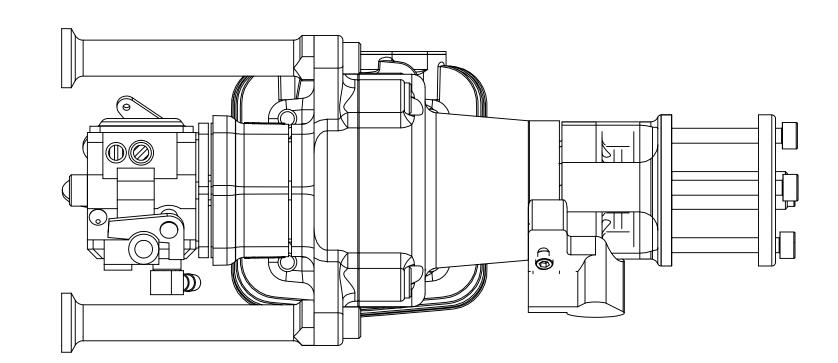

|                                                                                                                                                                                                                         |             |         | UNLESS OTHERWISE SPECIFIED:                                     |           | NAME   | DATE | Desert Aircraft |         |      |          |
|-------------------------------------------------------------------------------------------------------------------------------------------------------------------------------------------------------------------------|-------------|---------|-----------------------------------------------------------------|-----------|--------|------|-----------------|---------|------|----------|
| _                                                                                                                                                                                                                       |             |         | ANGULAR: MACH± BEND ± TWO PLACE DECIMAL ± THREE PLACE DECIMAL ± | DRAWN     | D. von |      |                 |         |      |          |
| PROPRIETARY AND CONFIDENTIAL THE INFORMATION CONTAINED IN THIS DRAWING IS THE SOLE PROPERTY OF DESERT AIRCRAFT. ANY REPRODUCTION IN PART OR AS A WHOLE WITHOUT THE WRITTEN PERMISSION OF DESERT AIRCRAFT IS PROHIBITED. |             |         |                                                                 | CHECKED   |        |      | TITLE:          |         |      |          |
|                                                                                                                                                                                                                         |             |         |                                                                 | ENG APPR. |        |      |                 | _       |      |          |
|                                                                                                                                                                                                                         |             |         |                                                                 | MFG APPR. |        |      |                 | DA35    |      |          |
|                                                                                                                                                                                                                         |             |         |                                                                 | Q.A.      |        |      |                 |         |      |          |
|                                                                                                                                                                                                                         |             |         |                                                                 | COMMENTS: |        |      |                 |         |      |          |
|                                                                                                                                                                                                                         |             |         | MATERIAL                                                        |           |        |      | SIZE DWG. NO.   |         |      | REV      |
|                                                                                                                                                                                                                         | NEXT ASSY   | USED ON | FINISH                                                          |           |        |      | D               |         |      |          |
|                                                                                                                                                                                                                         | APPLICATION |         |                                                                 |           |        |      | SCALE: 1:1      | WEIGHT: | SHEE | T 1 OF 1 |