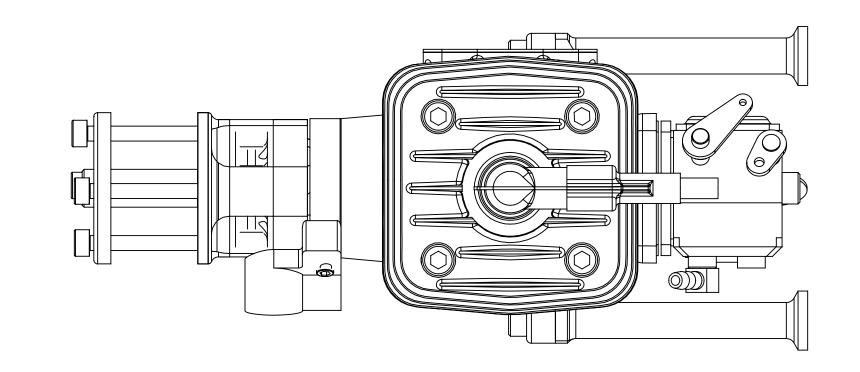

|                                                                                                                                                                                                                         |             |         | UNLESS OTHERWISE SPECIFIED:                                     |           | NAME   | DATE | Desert Aircraft |         |      |          |
|-------------------------------------------------------------------------------------------------------------------------------------------------------------------------------------------------------------------------|-------------|---------|-----------------------------------------------------------------|-----------|--------|------|-----------------|---------|------|----------|
| _                                                                                                                                                                                                                       |             |         | ANGULAR: MACH± BEND ± TWO PLACE DECIMAL ± THREE PLACE DECIMAL ± | DRAWN     | D. von |      |                 |         |      |          |
| PROPRIETARY AND CONFIDENTIAL THE INFORMATION CONTAINED IN THIS DRAWING IS THE SOLE PROPERTY OF DESERT AIRCRAFT. ANY REPRODUCTION IN PART OR AS A WHOLE WITHOUT THE WRITTEN PERMISSION OF DESERT AIRCRAFT IS PROHIBITED. |             |         |                                                                 | CHECKED   |        |      | TITLE:          |         |      |          |
|                                                                                                                                                                                                                         |             |         |                                                                 | ENG APPR. |        |      |                 | _       |      |          |
|                                                                                                                                                                                                                         |             |         |                                                                 | MFG APPR. |        |      |                 | DA35    |      |          |
|                                                                                                                                                                                                                         |             |         |                                                                 | Q.A.      |        |      |                 |         |      |          |
|                                                                                                                                                                                                                         |             |         |                                                                 | COMMENTS: |        |      |                 |         |      |          |
|                                                                                                                                                                                                                         |             |         | MATERIAL                                                        |           |        |      | SIZE DWG. NO.   |         |      | REV      |
|                                                                                                                                                                                                                         | NEXT ASSY   | USED ON | FINISH                                                          |           |        |      | D               |         |      |          |
|                                                                                                                                                                                                                         | APPLICATION |         |                                                                 |           |        |      | SCALE: 1:1      | WEIGHT: | SHEE | T 1 OF 1 |