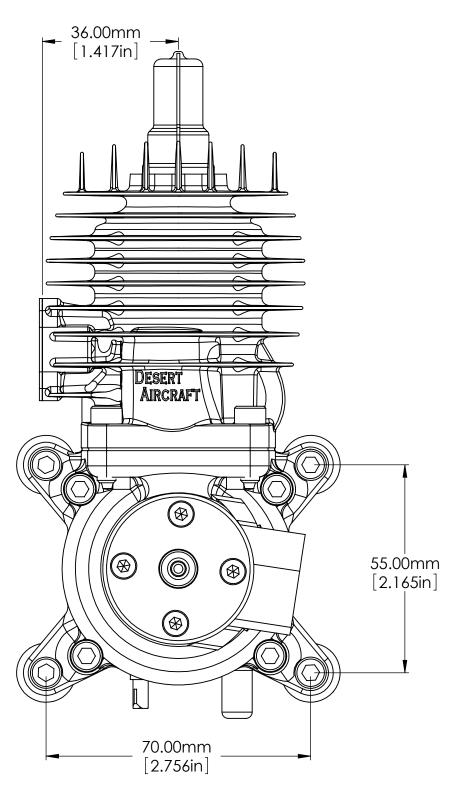

|                                                                                                                                                                                                                         |             |         | UNLESS OTHERWISE SPECIFIED:                                     |           | NAME   | DATE | Desert Aircraft |         |      |          |
|-------------------------------------------------------------------------------------------------------------------------------------------------------------------------------------------------------------------------|-------------|---------|-----------------------------------------------------------------|-----------|--------|------|-----------------|---------|------|----------|
| _                                                                                                                                                                                                                       |             |         | ANGULAR: MACH± BEND ± TWO PLACE DECIMAL ± THREE PLACE DECIMAL ± | DRAWN     | D. von |      |                 |         |      |          |
| PROPRIETARY AND CONFIDENTIAL THE INFORMATION CONTAINED IN THIS DRAWING IS THE SOLE PROPERTY OF DESERT AIRCRAFT. ANY REPRODUCTION IN PART OR AS A WHOLE WITHOUT THE WRITTEN PERMISSION OF DESERT AIRCRAFT IS PROHIBITED. |             |         |                                                                 | CHECKED   |        |      | TITLE:          |         |      |          |
|                                                                                                                                                                                                                         |             |         |                                                                 | ENG APPR. |        |      |                 | _       |      |          |
|                                                                                                                                                                                                                         |             |         |                                                                 | MFG APPR. |        |      |                 | DA35    |      |          |
|                                                                                                                                                                                                                         |             |         |                                                                 | Q.A.      |        |      |                 |         |      |          |
|                                                                                                                                                                                                                         |             |         |                                                                 | COMMENTS: |        |      |                 |         |      |          |
|                                                                                                                                                                                                                         |             |         | MATERIAL                                                        |           |        |      | SIZE DWG. NO.   |         |      | REV      |
|                                                                                                                                                                                                                         | NEXT ASSY   | USED ON | FINISH                                                          |           |        |      | D               |         |      |          |
|                                                                                                                                                                                                                         | APPLICATION |         |                                                                 |           |        |      | SCALE: 1:1      | WEIGHT: | SHEE | T 1 OF 1 |