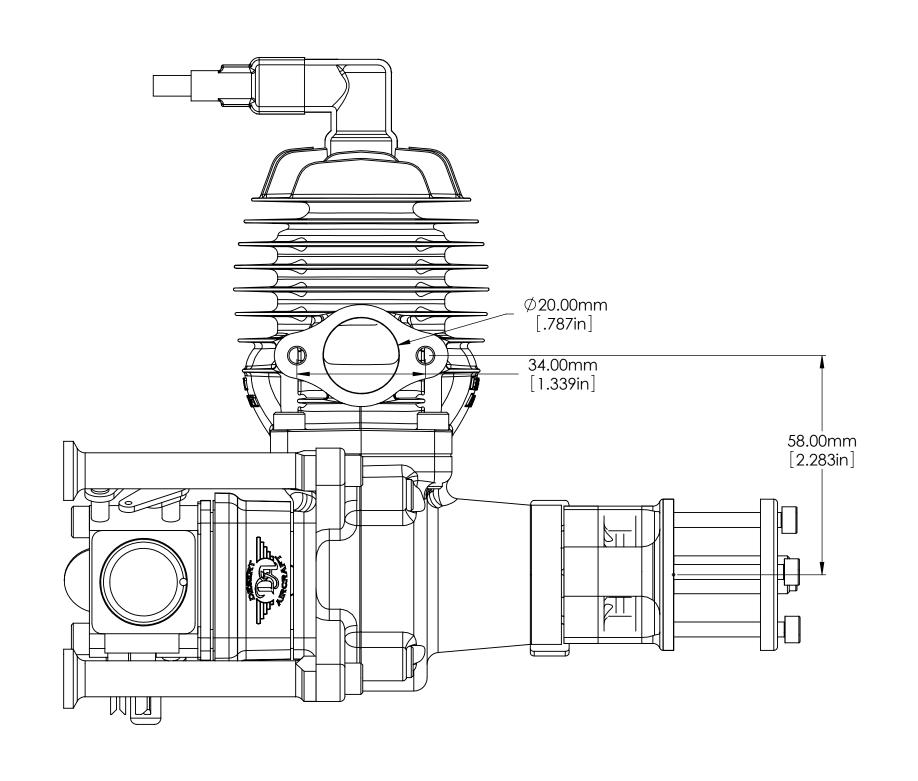

|                                                                                                                                                                                                                         |             |         | UNLESS OTHERWISE SPECIFIED:                                     |           | NAME   | DATE | Desert Aircraft |         |      |          |
|-------------------------------------------------------------------------------------------------------------------------------------------------------------------------------------------------------------------------|-------------|---------|-----------------------------------------------------------------|-----------|--------|------|-----------------|---------|------|----------|
| _                                                                                                                                                                                                                       |             |         | ANGULAR: MACH± BEND ± TWO PLACE DECIMAL ± THREE PLACE DECIMAL ± | DRAWN     | D. von |      |                 |         |      |          |
| PROPRIETARY AND CONFIDENTIAL THE INFORMATION CONTAINED IN THIS DRAWING IS THE SOLE PROPERTY OF DESERT AIRCRAFT. ANY REPRODUCTION IN PART OR AS A WHOLE WITHOUT THE WRITTEN PERMISSION OF DESERT AIRCRAFT IS PROHIBITED. |             |         |                                                                 | CHECKED   |        |      | TITLE:          |         |      |          |
|                                                                                                                                                                                                                         |             |         |                                                                 | ENG APPR. |        |      |                 | _       |      |          |
|                                                                                                                                                                                                                         |             |         |                                                                 | MFG APPR. |        |      |                 | DA35    |      |          |
|                                                                                                                                                                                                                         |             |         |                                                                 | Q.A.      |        |      |                 |         |      |          |
|                                                                                                                                                                                                                         |             |         |                                                                 | COMMENTS: |        |      |                 |         |      |          |
|                                                                                                                                                                                                                         |             |         | MATERIAL                                                        |           |        |      | SIZE DWG. NO.   |         |      | REV      |
|                                                                                                                                                                                                                         | NEXT ASSY   | USED ON | FINISH                                                          |           |        |      | D               |         |      |          |
|                                                                                                                                                                                                                         | APPLICATION |         |                                                                 |           |        |      | SCALE: 1:1      | WEIGHT: | SHEE | T 1 OF 1 |