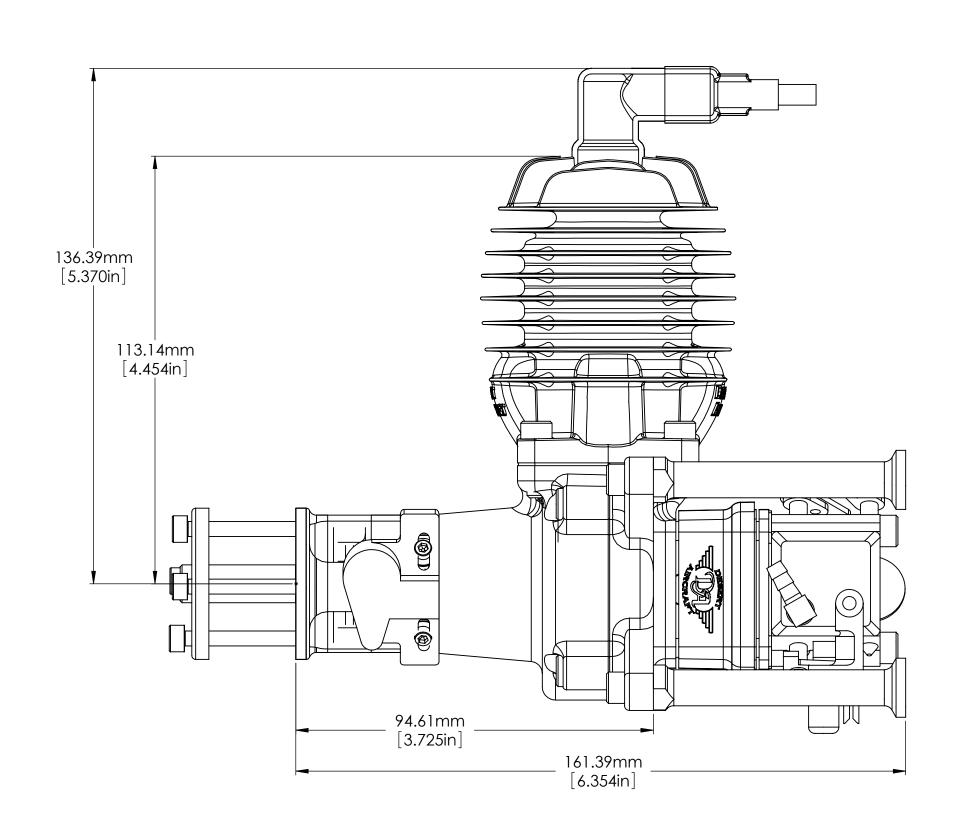

|                                                                                                                                                                                                                         |             |         | UNLESS OTHERWISE SPECIFIED:                                     |           | NAME   | DATE | Desert Aircraft |         |      |          |
|-------------------------------------------------------------------------------------------------------------------------------------------------------------------------------------------------------------------------|-------------|---------|-----------------------------------------------------------------|-----------|--------|------|-----------------|---------|------|----------|
| _                                                                                                                                                                                                                       |             |         | ANGULAR: MACH± BEND ± TWO PLACE DECIMAL ± THREE PLACE DECIMAL ± | DRAWN     | D. von |      |                 |         |      |          |
| PROPRIETARY AND CONFIDENTIAL THE INFORMATION CONTAINED IN THIS DRAWING IS THE SOLE PROPERTY OF DESERT AIRCRAFT. ANY REPRODUCTION IN PART OR AS A WHOLE WITHOUT THE WRITTEN PERMISSION OF DESERT AIRCRAFT IS PROHIBITED. |             |         |                                                                 | CHECKED   |        |      | TITLE:          |         |      |          |
|                                                                                                                                                                                                                         |             |         |                                                                 | ENG APPR. |        |      |                 | _       |      |          |
|                                                                                                                                                                                                                         |             |         |                                                                 | MFG APPR. |        |      |                 | DA35    |      |          |
|                                                                                                                                                                                                                         |             |         |                                                                 | Q.A.      |        |      |                 |         |      |          |
|                                                                                                                                                                                                                         |             |         |                                                                 | COMMENTS: |        |      |                 |         |      |          |
|                                                                                                                                                                                                                         |             |         | MATERIAL                                                        |           |        |      | SIZE DWG. NO.   |         |      | REV      |
|                                                                                                                                                                                                                         | NEXT ASSY   | USED ON | FINISH                                                          |           |        |      | D               |         |      |          |
|                                                                                                                                                                                                                         | APPLICATION |         |                                                                 |           |        |      | SCALE: 1:1      | WEIGHT: | SHEE | T 1 OF 1 |