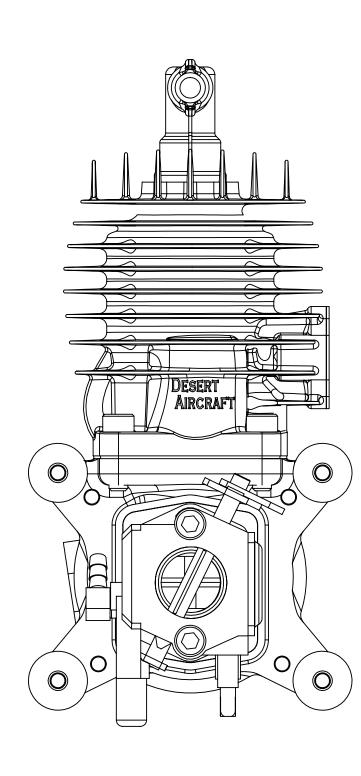

|                                                                                                                                                                                                                         |             |         | UNLESS OTHERWISE SPECIFIED:                                     |           | NAME   | DATE | Desert Aircraft |         |      |          |
|-------------------------------------------------------------------------------------------------------------------------------------------------------------------------------------------------------------------------|-------------|---------|-----------------------------------------------------------------|-----------|--------|------|-----------------|---------|------|----------|
| _                                                                                                                                                                                                                       |             |         | ANGULAR: MACH± BEND ± TWO PLACE DECIMAL ± THREE PLACE DECIMAL ± | DRAWN     | D. von |      |                 |         |      |          |
| PROPRIETARY AND CONFIDENTIAL THE INFORMATION CONTAINED IN THIS DRAWING IS THE SOLE PROPERTY OF DESERT AIRCRAFT. ANY REPRODUCTION IN PART OR AS A WHOLE WITHOUT THE WRITTEN PERMISSION OF DESERT AIRCRAFT IS PROHIBITED. |             |         |                                                                 | CHECKED   |        |      | TITLE:          |         |      |          |
|                                                                                                                                                                                                                         |             |         |                                                                 | ENG APPR. |        |      |                 | _       |      |          |
|                                                                                                                                                                                                                         |             |         |                                                                 | MFG APPR. |        |      |                 | DA35    |      |          |
|                                                                                                                                                                                                                         |             |         |                                                                 | Q.A.      |        |      |                 |         |      |          |
|                                                                                                                                                                                                                         |             |         |                                                                 | COMMENTS: |        |      |                 |         |      |          |
|                                                                                                                                                                                                                         |             |         | MATERIAL                                                        |           |        |      | SIZE DWG. NO.   |         |      | REV      |
|                                                                                                                                                                                                                         | NEXT ASSY   | USED ON | FINISH                                                          |           |        |      | D               |         |      |          |
|                                                                                                                                                                                                                         | APPLICATION |         |                                                                 |           |        |      | SCALE: 1:1      | WEIGHT: | SHEE | T 1 OF 1 |