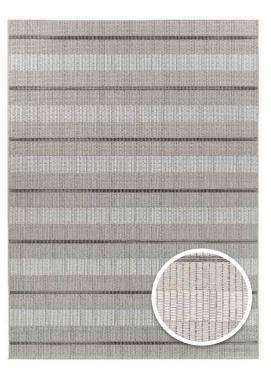

#### Alma

16725-630 16725-651

16728-561

The innovative flat woven construction combines high-quality polypropylene yarn into a durable and very light- weight rug collection. Thanks to the UV-stabilized, non-shedding and hard-wearing, stain-resistant polypropylene yarn, the Alma rugs are very easy to maintain.