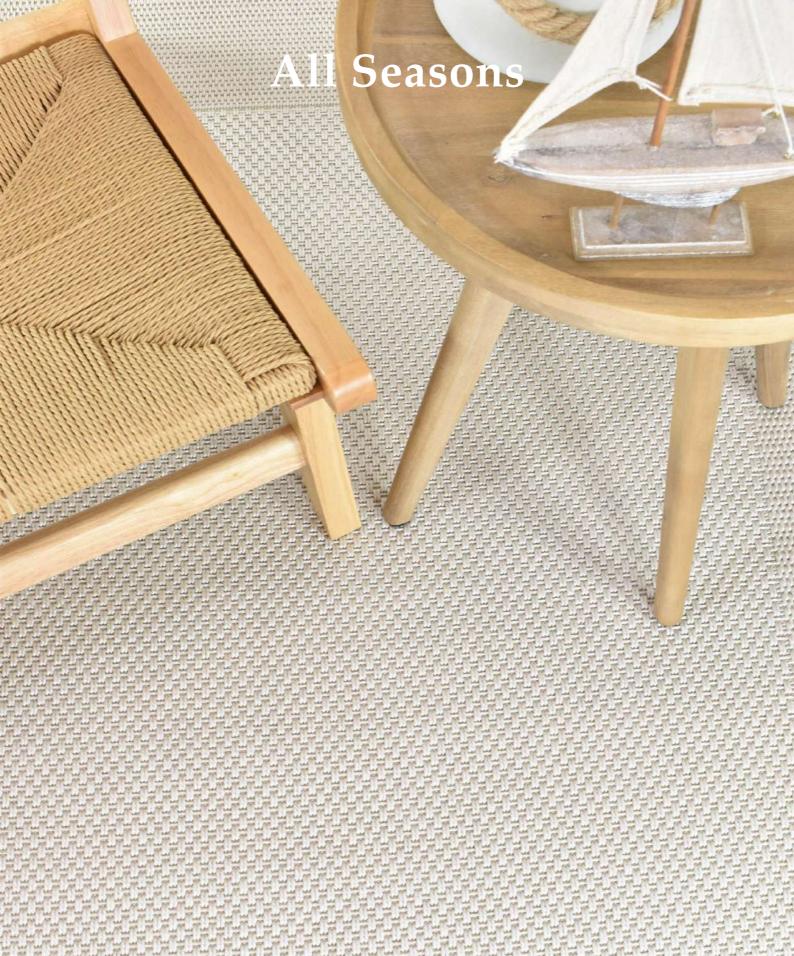

# All Seasons

3900-075

The natural sisal look of the All Seasons rugs adds character to every terrace, patio, living room or kitchen; from a modern, minimalistic all over pattern to a tribal inspired drawing, these rugs will certainly add a natural, cosy vibe to every in- and outdoor living area.