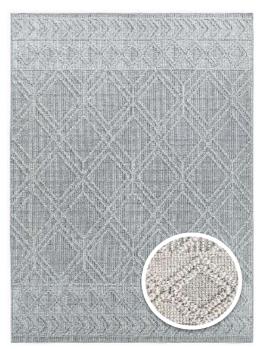

#### Alma

16725-630 16725-651

16728-561

The innovative flat woven construction combines high-quality polypropylene yarn into a durable and very light- weight rug collection. Thanks to the UV-stabilized, non-shedding and hard-wearing, stain-resistant polypropylene yarn, the Alma rugs are very easy to maintain.