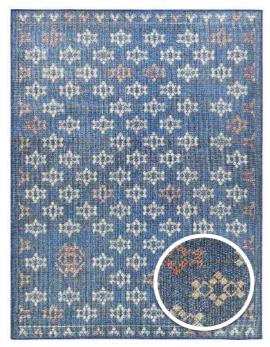

# Aurora

5-RH1W 6-RH1W

244-RH1B

The Berlin rug is a machine-made Turkish rug that boasts a natural, jute-like appearance while also offering superior durability and ease of maintenance. Unlike traditional jute rugs, the Berlin rug is designed to be vacuumed easily and cleaned without difficulty, minimizing shedding and maintaining a fresh, polished look.

# Aurora

621-RH1X 1090-RH1J

4705-RH1J

Introducing the Aurora collection, a stunning range of tropical-inspired rugs that are designed to bring a splash of colour to your indoor or outdoor space. The collection features an array of bold and vibrant patterns, from exotic flora and fauna to abstract designs, all bathed in bright hues that are sure to dazzle and delight.