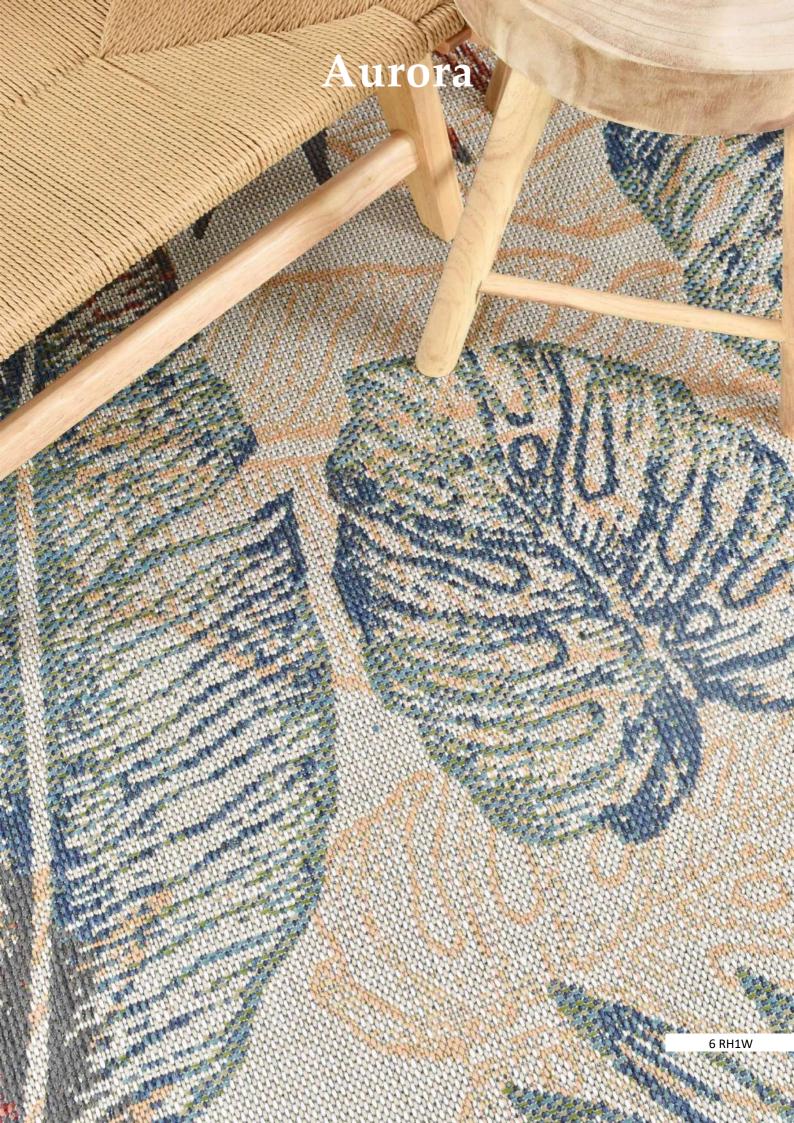

# Aurora

5-RH1W 6-RH1W

244-RH1B

The Berlin rug is a machine-made Turkish rug that boasts a natural, jute-like appearance while also offering superior durability and ease of maintenance. Unlike traditional jute rugs, the Berlin rug is designed to be vacuumed easily and cleaned without difficulty, minimizing shedding and maintaining a fresh, polished look.

# Aurora

621-RH1X 1090-RH1J

4705-RH1J

Introducing the Aurora collection, a stunning range of tropical-inspired rugs that are designed to bring a splash of colour to your indoor or outdoor space. The collection features an array of bold and vibrant patterns, from exotic flora and fauna to abstract designs, all bathed in bright hues that are sure to dazzle and delight.