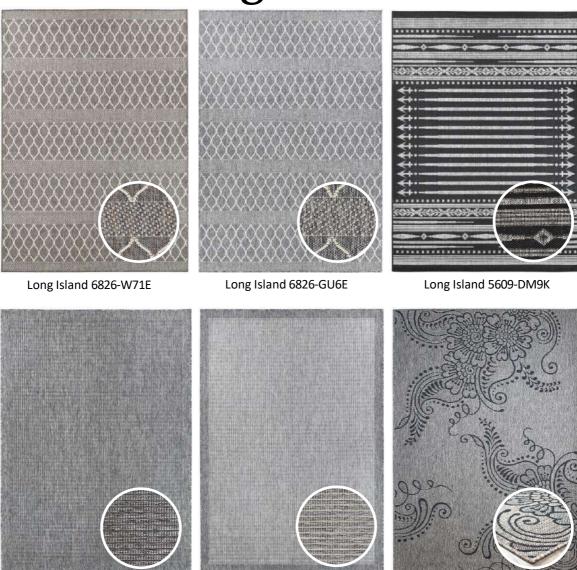

Long Island 968-DM9E

Long Island 968-GU6E

Long Island 968-W71E

Long Island 7781-DM9E

Long Island 7781-GU6E

Long Island 3333-GU6E

Long Island 3333-W71E

Long Island 3333-DM9E

Extremely hard wearing and fully washable our long island range can be ideal for both indoor and outdoor areas. Our long island range is made up of a 100% polypropylene material which can be easily cleaned, also with a rubber backing this rug will never slip on hard floors

Long Island 6826-W71E

Long Island 6826-GU6E

Long Island 3333-W71E