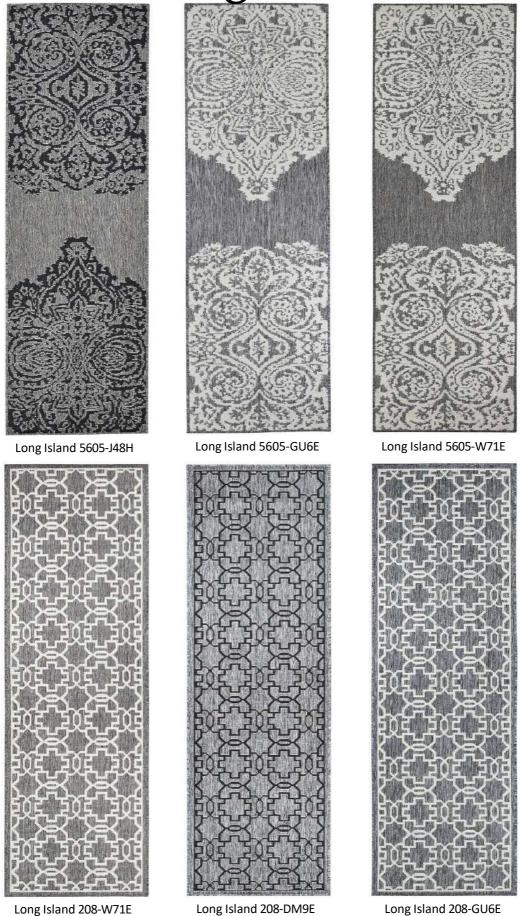

Long Island 968-DM9E

Long Island 968-GU6E

Long Island 968-W71E

Long Island 7781-DM9E

Long Island 7781-GU6E

Long Island 3333-GU6E

Long Island 3333-W71E

Long Island 3333-DM9E

Extremely hard wearing and fully washable our long island range can be ideal for both indoor and outdoor areas. Our long island range is made up of a 100% polypropylene material which can be easily cleaned, also with a rubber backing this rug will never slip on hard floors

 $A vailable \ Sizes: 50x80cm, 57x90cm, 66x120cm, 160x230cm, 200x290cm, 240x330cm, 280x380cm, 280x3$ 

Extremely hard wearing and fully washable our long island range can be ideal for both indoor and outdoor areas. Our long island range is made up of a 100% polypropylene material which can be easily cleaned, also with a rubber backing this rug will never slip on hard floors.

Available Sizes: 50x80cm, 57x90cm, 66x120cm, 160x230cm, 200x290cm, 240x330cm, some 280x380cm

Runners: 80xContinuous, 66xContinuous, 66x230cm, 80x300cm, some 80x400cm

Long Island 1303-DM9E

Long Island 1303-GU6E