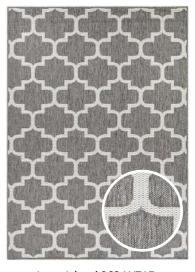

# **Brighton**

98054-5042 98054-8028

The Brighton collection offers elegant, long-lasting flatweave rugs crafted from premium polypropylene yarns in timeless natural hues. These rugs feature a sleek, natural sisal-like look and can be used both indoors and outdoors to protect floors and enhance ambiance.