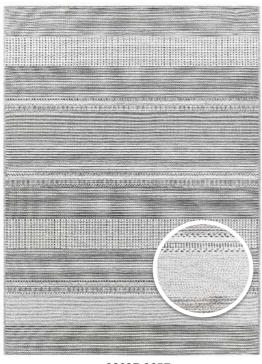

# **Brighton**

98037-3057 98037-9010

98054-4024

The Brighton collection offers elegant, long-lasting flatweave rugs crafted from premium polypropylene yarns in timeless natural hues. These rugs feature a sleek, natural sisal-like look and can be used both indoors and outdoors to protect floors and enhance ambiance.