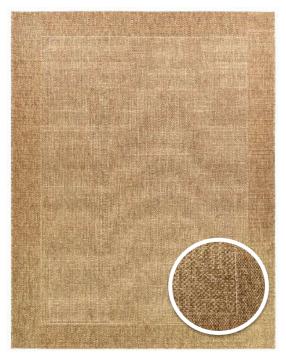

### Tala

The specific, natural sisal look of the TALA flatweave rug collection is the result of a smart combination of multicoloured tone-on-tone, durable polypropylene yarn and well considered, innovative design constructions. Thanks to its natural, timeless look and easy maintenance, the Tala in- and outdoor rugs create added-value in every kind of indoor and outdoor living space.