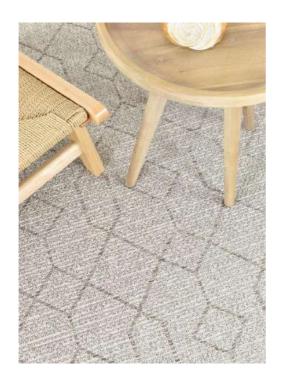

# Summer

46287-051

With its contemporary sisal look, our Summer collection is suitable to use in-& even outdoors.

Our rugs protect your floor & they create a cosy outdoor way of living.

Pile: 100% Polypropylene | Pile Height: 6 mm | Pile Structure Loops | Belgium Made Available Sizes: 160x230cm, 200x290cm