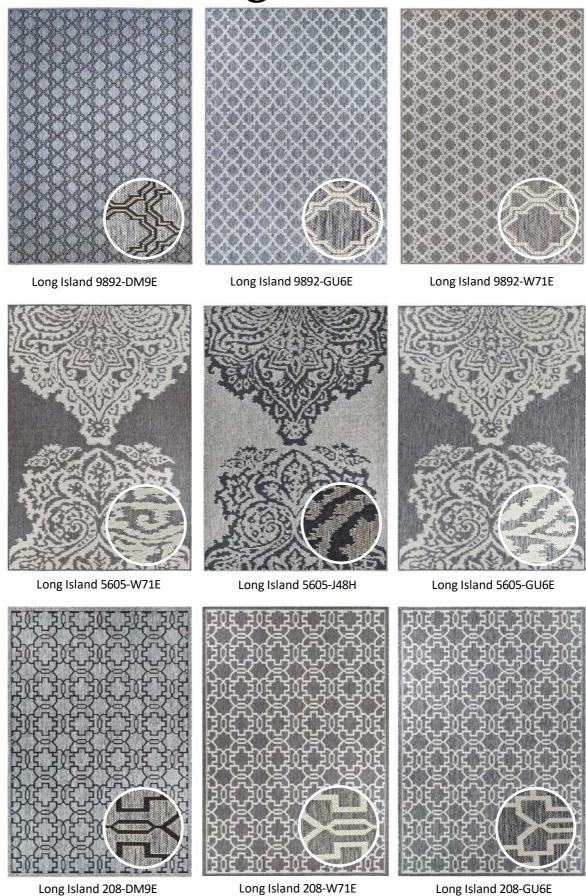

Extremely hard wearing and fully washable our long island range can be ideal for both indoor and outdoor areas. Our long island range is made up of a 100% polypropylene material which can be easily cleaned, also with a rubber backing this rug will never slip on hard floors

 $A vailable \ Sizes: 50x80cm, 57x90cm, 66x120cm, 160x230cm, 200x290cm, 240x330cm, 280x380cm, 280x3$ 

Extremely hard wearing and fully washable our long island range can be ideal for both indoor and outdoor areas. Our long island range is made up of a 100% polypropylene material which can be easily cleaned, also with a rubber backing this rug will never slip on hard floors.