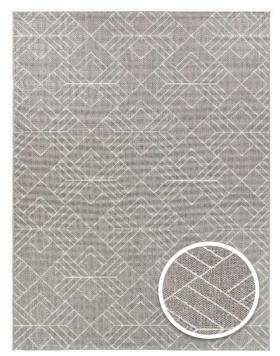

### Tala

The specific, natural sisal look of the TALA flatweave rug collection is the result of a smart combination of multicoloured tone-on-tone, durable polypropylene yarn and well considered, innovative design constructions. Thanks to its natural, timeless look and easy maintenance, the Tala in- and outdoor rugs create added-value in every kind of indoor and outdoor living space.