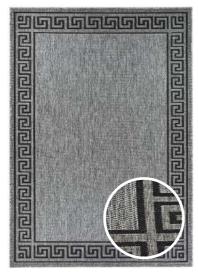

# **Natural**

NATURAL-4840-33-BLUE

NATURAL-4840-87-BROWN

NATURAL-4840-92-GREY

A luxurious soft 2 colour loop quality, containing a subtle nature based cream, combined with an accent colour in rich texturized & contemporary designs.