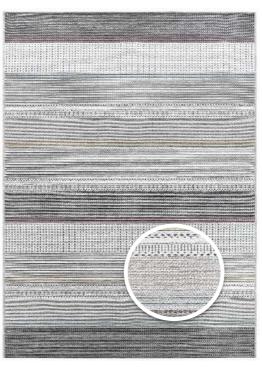

# **Brighton**

98054-5042 98054-8028

The Brighton collection offers elegant, long-lasting flatweave rugs crafted from premium polypropylene yarns in timeless natural hues. These rugs feature a sleek, natural sisal-like look and can be used both indoors and outdoors to protect floors and enhance ambiance.