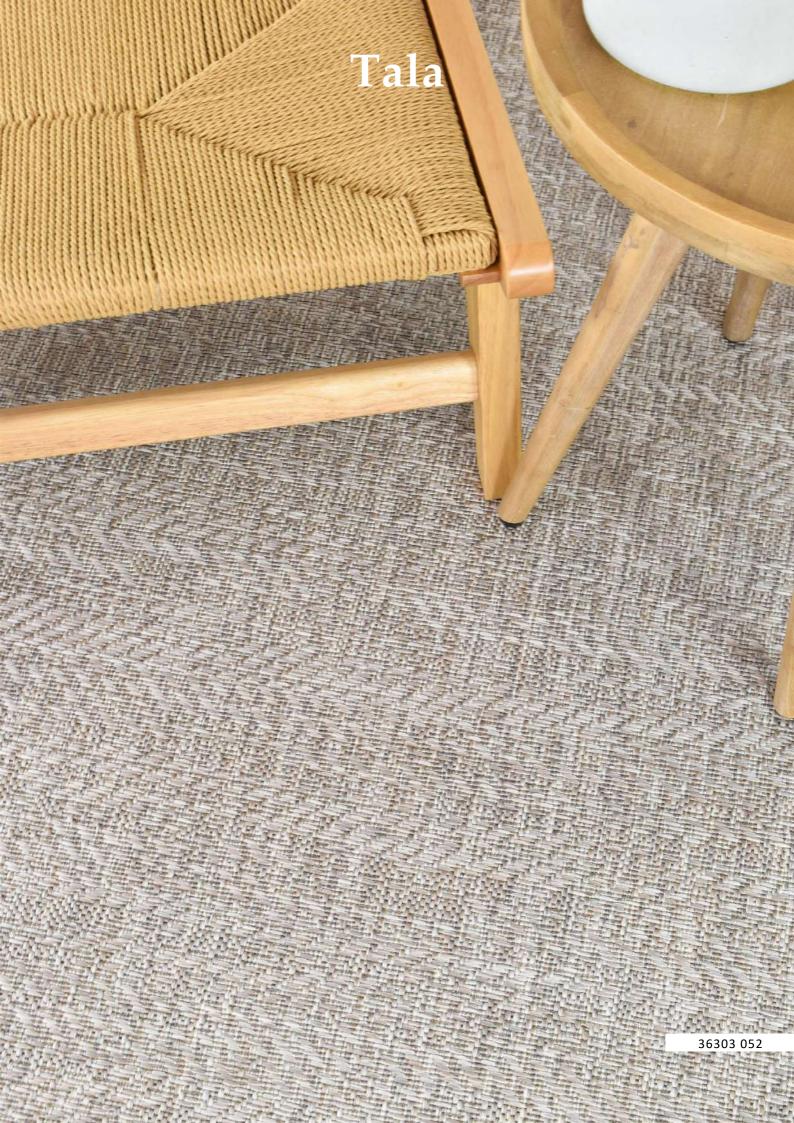

### Tala

The specific, natural sisal look of the TALA flatweave rug collection is the result of a smart combination of multicoloured tone-on-tone, durable polypropylene yarn and well considered, innovative design constructions. Thanks to its natural, timeless look and easy maintenance, the Tala in- and outdoor rugs create added-value in every kind of indoor and outdoor living space.