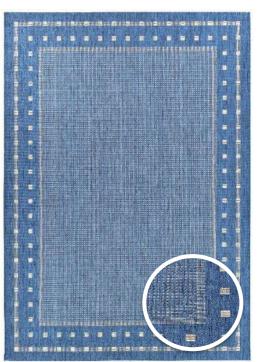

# **Natural**

NATURAL-4840-33-BLUE

NATURAL-4840-87-BROWN

NATURAL-4840-92-GREY

A luxurious soft 2 colour loop quality, containing a subtle nature based cream, combined with an accent colour in rich texturized & contemporary designs.

Pile: 100% Polypropylene | Pile Height: 4 mm | Pile Structure Loops | Total Weight: 1.2 kg/sqm Available Sizes: 120x170cm ,160x230cm, 200x290cm, 80x150cm