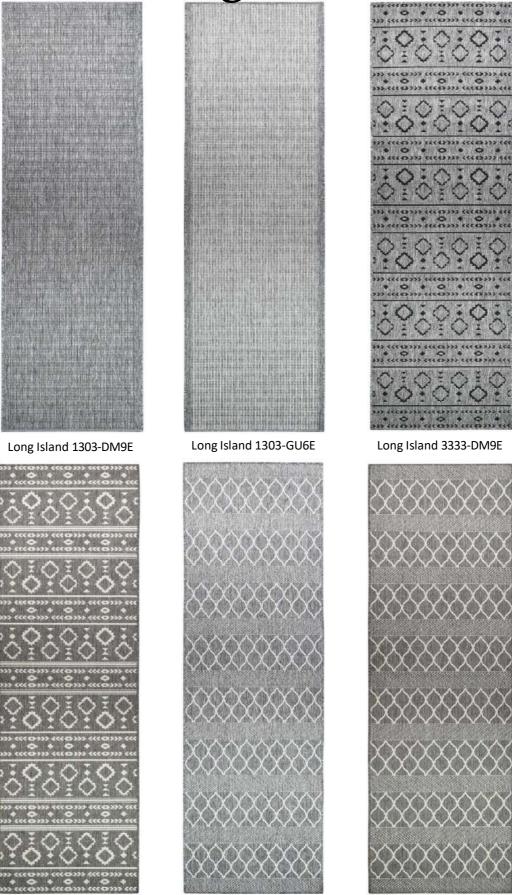

Available Sizes: 50x80cm, 57x90cm, 66x120cm, 160x230cm, 200x290cm, 240x330cm, some 280x380cm

Runners: 80xContinuous, 66xContinuous, 66x230cm, 80x300cm, some 80x400cm

Long Island 1303-DM9E

Long Island 1303-GU6E

Extremely hard wearing and fully washable our long island range can be ideal for both indoor and outdoor areas. Our long island range is made up of a 100% polypropylene material which can be easily cleaned, also with a rubber backing this rug will never slip on hard floors

Long Island 6826-W71E

Long Island 6826-GU6E

Long Island 3333-W71E