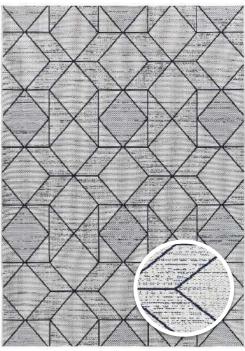

# **Natural**

NATURAL-4840-33-BLUE

NATURAL-4840-87-BROWN

NATURAL-4840-92-GREY

A luxurious soft 2 colour loop quality, containing a subtle nature based cream, combined with an accent colour in rich texturized & contemporary designs.

Pile: 100% Polypropylene | Pile Height: 4 mm | Pile Structure Loops | Total Weight: 1.2 kg/sqm Available Sizes: 120x170cm ,160x230cm, 200x290cm, 80x150cm