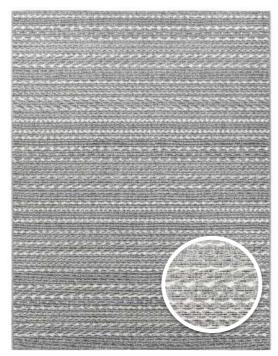

# **Brighton**

98037-3057 98037-9010

98054-4024

The Brighton collection offers elegant, long-lasting flatweave rugs crafted from premium polypropylene yarns in timeless natural hues. These rugs feature a sleek, natural sisal-like look and can be used both indoors and outdoors to protect floors and enhance ambiance.

# **Brighton**

98054-5042 98054-8028

The Brighton collection offers elegant, long-lasting flatweave rugs crafted from premium polypropylene yarns in timeless natural hues. These rugs feature a sleek, natural sisal-like look and can be used both indoors and outdoors to protect floors and enhance ambiance.