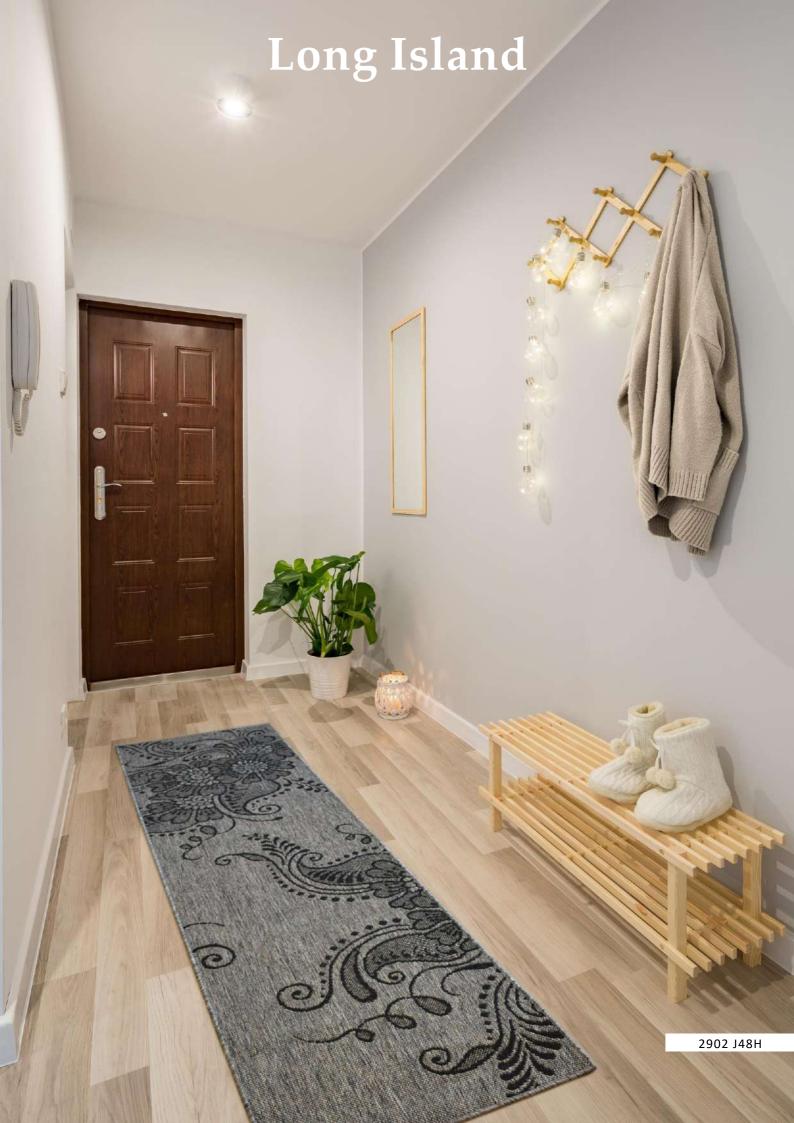

Long Island 2902-J48H

Long Island 2902-W71E

Extremely hard wearing and fully washable our long island range can be ideal for both indoor and outdoor areas. Our long island range is made up of a 100% polypropylene material which can be easily cleaned, also with a rubber backing this rug will never slip on hard floors.

Extremely hard wearing and fully washable our long island range can be ideal for both indoor and outdoor areas. Our long island range is made up of a 100% polypropylene material which can be easily cleaned, also with a rubber backing this rug will never slip on hard floors