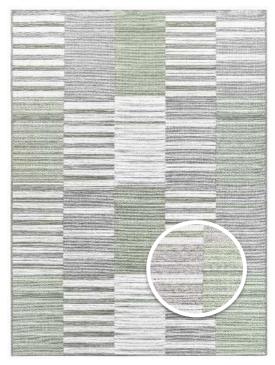

# **Brighton**

98054-5042 98054-8028

The Brighton collection offers elegant, long-lasting flatweave rugs crafted from premium polypropylene yarns in timeless natural hues. These rugs feature a sleek, natural sisal-like look and can be used both indoors and outdoors to protect floors and enhance ambiance.