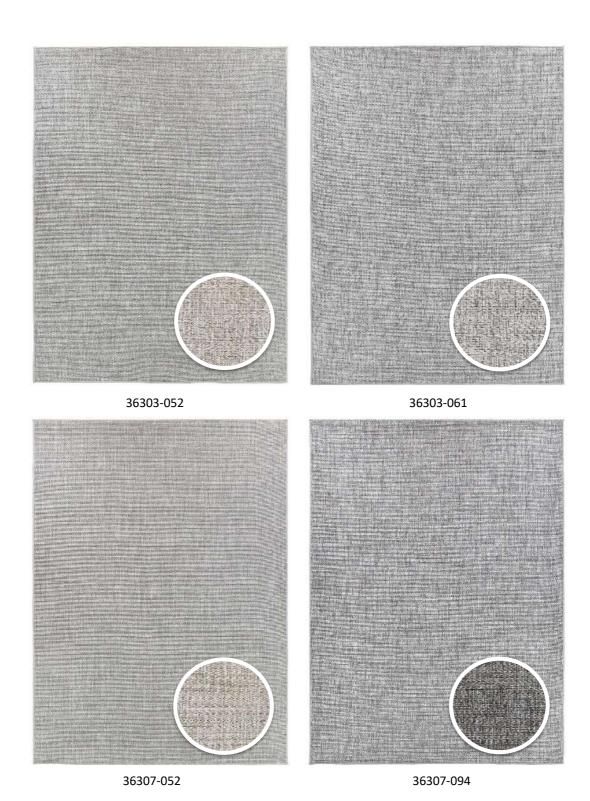

### Tala

The specific, natural sisal look of the TALA flatweave rug collection is the result of a smart combination of multicoloured tone-on-tone, durable polypropylene yarn and well considered, innovative design constructions. Thanks to its natural, timeless look and easy maintenance, the Tala in- and outdoor rugs create added-value in every kind of indoor and outdoor living space.