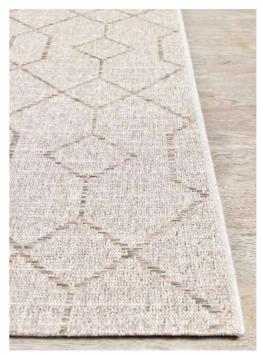

# Summer

46287-051

With its contemporary sisal look, our Summer collection is suitable to use in-& even outdoors.

Our rugs protect your floor & they create a cosy outdoor way of living.

Pile: 100% Polypropylene | Pile Height: 6 mm | Pile Structure Loops | Belgium Made Available Sizes: 160x230cm, 200x290cm