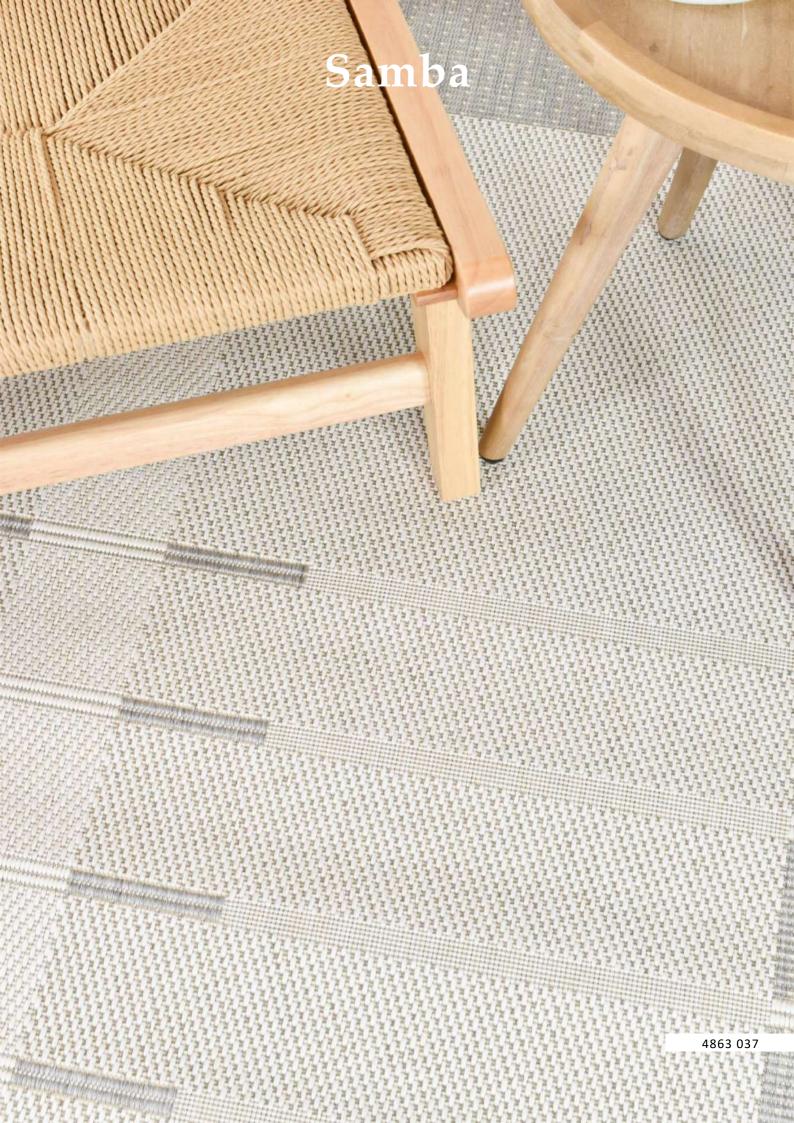

# Samba

4863-037 4863-086

48731-686

A high-quality durable flatweave collection, made with the best polypropylene yarns in natural timeless colours. The Samba collection includes rugs in contemporary designs & trendy themes for in- & even outdoor use.