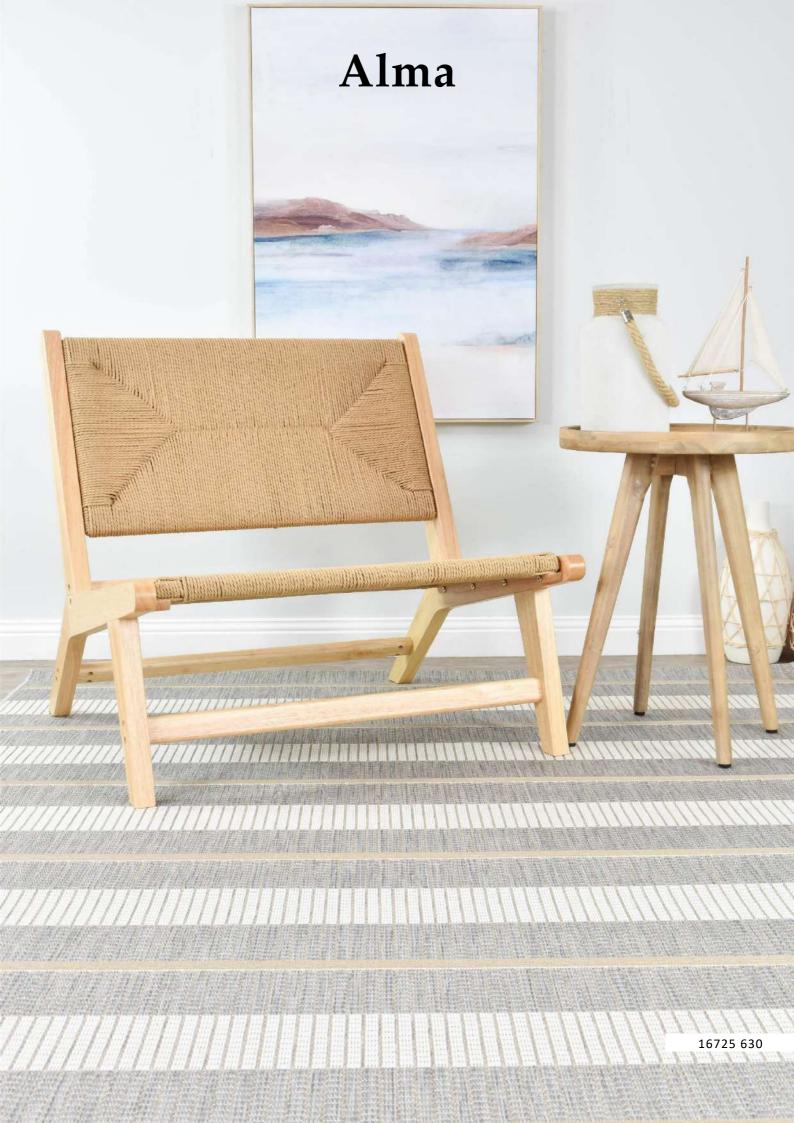

#### Alma

16725-630 16725-651

16728-561

The innovative flat woven construction combines high-quality polypropylene yarn into a durable and very light- weight rug collection. Thanks to the UV-stabilized, non-shedding and hard-wearing, stain-resistant polypropylene yarn, the Alma rugs are very easy to maintain.