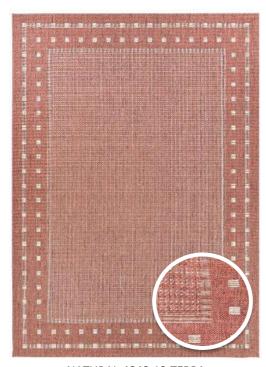

# **Natural**

NATURAL-4840-33-BLUE

NATURAL-4840-87-BROWN

NATURAL-4840-92-GREY

A luxurious soft 2 colour loop quality, containing a subtle nature based cream, combined with an accent colour in rich texturized & contemporary designs.

Pile: 100% Polypropylene | Pile Height: 4 mm | Pile Structure Loops | Total Weight: 1.2 kg/sqm Available Sizes: 120x170cm ,160x230cm, 200x290cm, 80x150cm