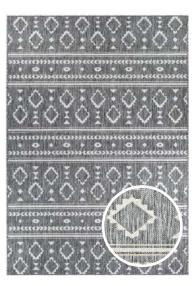

Long Island 968-DM9E

Long Island 968-GU6E

Long Island 968-W71E

Long Island 7781-DM9E

Long Island 7781-GU6E

Long Island 3333-GU6E

Long Island 3333-W71E

Long Island 3333-DM9E

Extremely hard wearing and fully washable our long island range can be ideal for both indoor and outdoor areas. Our long island range is made up of a 100% polypropylene material which can be easily cleaned, also with a rubber backing this rug will never slip on hard floors