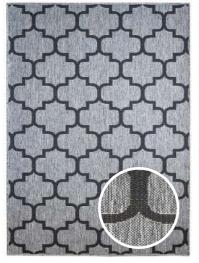

Long Island 968-DM9E

Long Island 968-GU6E

Long Island 968-W71E

Long Island 7781-DM9E

Long Island 7781-GU6E

Long Island 3333-GU6E

Long Island 3333-W71E

Long Island 3333-DM9E

Extremely hard wearing and fully washable our long island range can be ideal for both indoor and outdoor areas. Our long island range is made up of a 100% polypropylene material which can be easily cleaned, also with a rubber backing this rug will never slip on hard floors