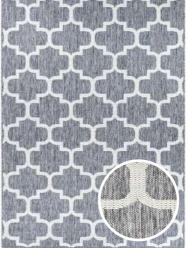

# **Brighton**

98037-3057 98037-9010

98054-4024

The Brighton collection offers elegant, long-lasting flatweave rugs crafted from premium polypropylene yarns in timeless natural hues. These rugs feature a sleek, natural sisal-like look and can be used both indoors and outdoors to protect floors and enhance ambiance.