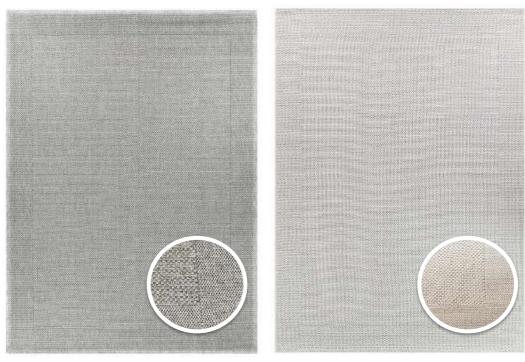

# All Seasons

3900-088 3900-226

3900-820

The natural sisal look of the All Seasons rugs adds character to every terrace, patio, living room or kitchen; from a modern, minimalistic all over pattern to a tribal inspired drawing, these rugs will certainly add a natural, cosy vibe to every in- and outdoor living area.