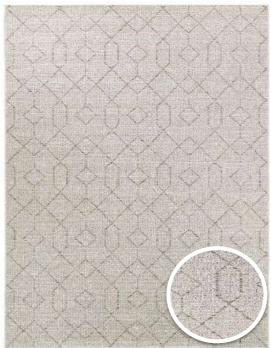

# Summer

46287-051

With its contemporary sisal look, our Summer collection is suitable to use in-& even outdoors.

Our rugs protect your floor & they create a cosy outdoor way of living.

Pile: 100% Polypropylene | Pile Height: 6 mm | Pile Structure Loops | Belgium Made Available Sizes: 160x230cm, 200x290cm