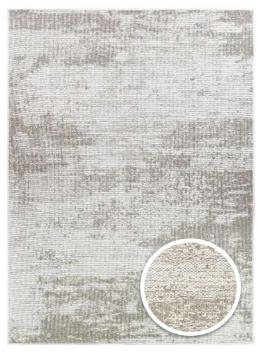

# Samba

4863-037 4863-086

48731-686

A high-quality durable flatweave collection, made with the best polypropylene yarns in natural timeless colours. The Samba collection includes rugs in contemporary designs & trendy themes for in- & even outdoor use.