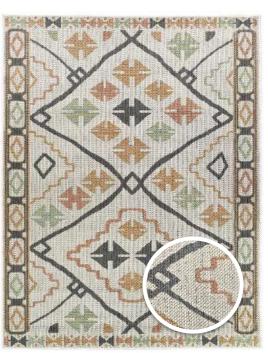

### Tala

The specific, natural sisal look of the TALA flatweave rug collection is the result of a smart combination of multicoloured tone-on-tone, durable polypropylene yarn and well considered, innovative design constructions. Thanks to its natural, timeless look and easy maintenance, the Tala in- and outdoor rugs create added-value in every kind of indoor and outdoor living space.