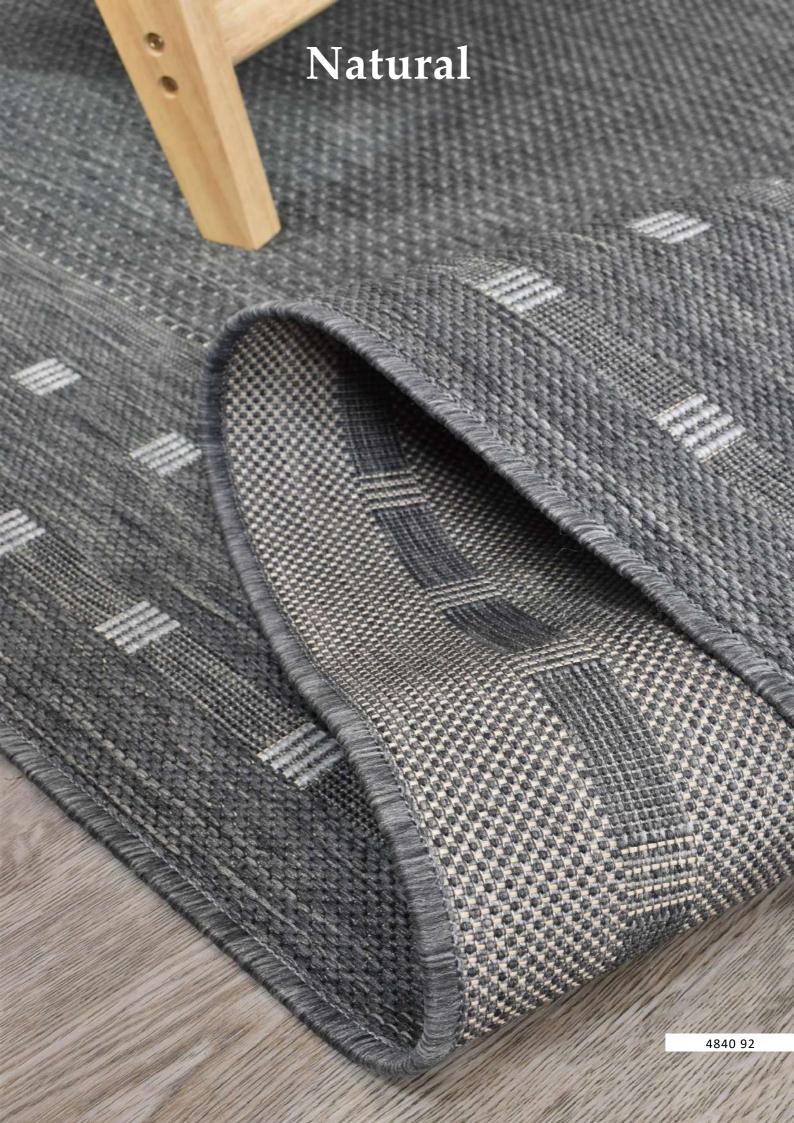

# **Natural**

NATURAL-4840-33-BLUE

NATURAL-4840-87-BROWN

NATURAL-4840-92-GREY

A luxurious soft 2 colour loop quality, containing a subtle nature based cream, combined with an accent colour in rich texturized & contemporary designs.

Pile: 100% Polypropylene | Pile Height: 4 mm | Pile Structure Loops | Total Weight: 1.2 kg/sqm Available Sizes: 120x170cm ,160x230cm, 200x290cm, 80x150cm