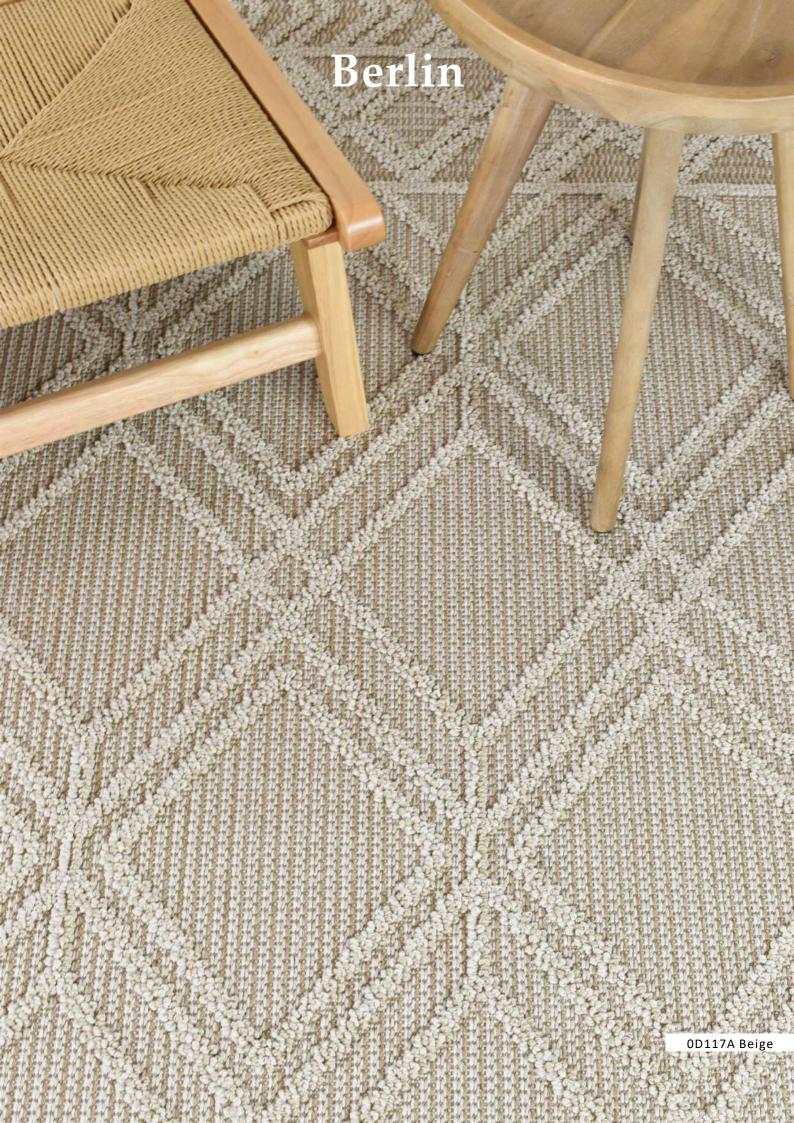

### Berlin

0D117A-Beige

0D117A-Blue

0D281A-Blue

The Berlin rug is a machine-made Turkish rug that boasts a natural, jute-like appearance while also offering superior durability and ease of maintenance. Unlike traditional jute rugs, the Berlin rug is designed to be vacuumed easily and cleaned without difficulty, minimizing shedding and maintaining a fresh, polished look.