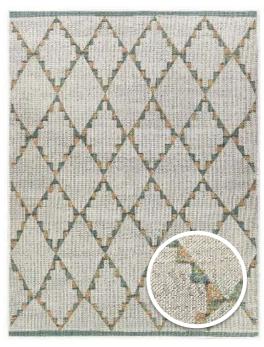

# **Natural**

NATURAL-4840-33-BLUE

NATURAL-4840-87-BROWN

NATURAL-4840-92-GREY

A luxurious soft 2 colour loop quality, containing a subtle nature based cream, combined with an accent colour in rich texturized & contemporary designs.

Pile: 100% Polypropylene | Pile Height: 4 mm | Pile Structure Loops | Total Weight: 1.2 kg/sqm Available Sizes: 120x170cm ,160x230cm, 200x290cm, 80x150cm