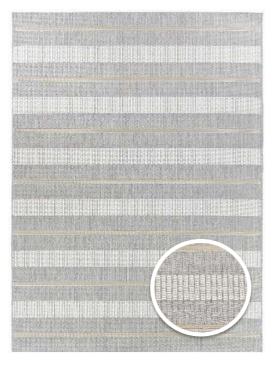

#### Alma

16725-630 16725-651

16728-561

The innovative flat woven construction combines high-quality polypropylene yarn into a durable and very light- weight rug collection. Thanks to the UV-stabilized, non-shedding and hard-wearing, stain-resistant polypropylene yarn, the Alma rugs are very easy to maintain.