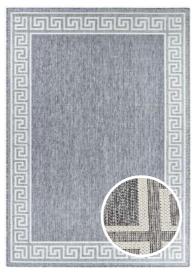

# **Natural**

NATURAL-4840-33-BLUE

NATURAL-4840-87-BROWN

NATURAL-4840-92-GREY

A luxurious soft 2 colour loop quality, containing a subtle nature based cream, combined with an accent colour in rich texturized & contemporary designs.