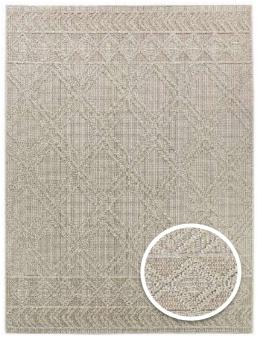

#### Alma

16725-630 16725-651

16728-561

The innovative flat woven construction combines high-quality polypropylene yarn into a durable and very light- weight rug collection. Thanks to the UV-stabilized, non-shedding and hard-wearing, stain-resistant polypropylene yarn, the Alma rugs are very easy to maintain.