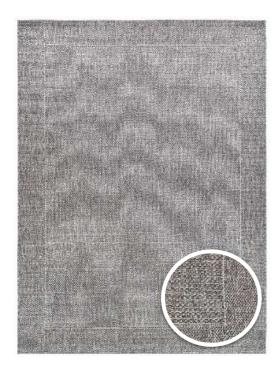

### Tala

The specific, natural sisal look of the TALA flatweave rug collection is the result of a smart combination of multicoloured tone-on-tone, durable polypropylene yarn and well considered, innovative design constructions. Thanks to its natural, timeless look and easy maintenance, the Tala in- and outdoor rugs create added-value in every kind of indoor and outdoor living space.