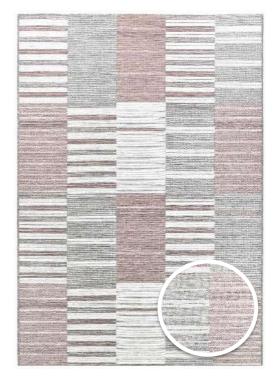

### Tala

The specific, natural sisal look of the TALA flatweave rug collection is the result of a smart combination of multicoloured tone-on-tone, durable polypropylene yarn and well considered, innovative design constructions. Thanks to its natural, timeless look and easy maintenance, the Tala in- and outdoor rugs create added-value in every kind of indoor and outdoor living space.