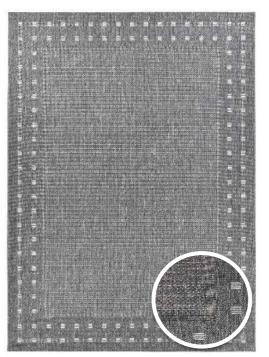

# **Natural**

NATURAL-4840-33-BLUE

NATURAL-4840-87-BROWN

NATURAL-4840-92-GREY

A luxurious soft 2 colour loop quality, containing a subtle nature based cream, combined with an accent colour in rich texturized & contemporary designs.

Pile: 100% Polypropylene | Pile Height: 4 mm | Pile Structure Loops | Total Weight: 1.2 kg/sqm Available Sizes: 120x170cm ,160x230cm, 200x290cm, 80x150cm