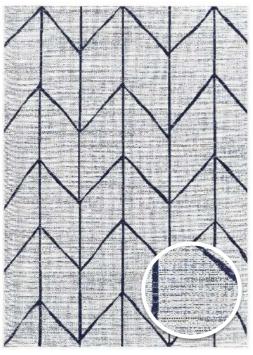

ed, also with a rubber backing this rug will never slip on hard floors.

Long Island 2902-J48H

Long Island 3333-GU6E

Long Island 2902-J48H

Long Island 7781-GU6E



Extremely hard wearing and fully washable our long island range can be ideal for both indoor and outdoor areas. Our long island range is made up of a 100% polypropylene material which can be easily cleaned, also with a rubber backing this rug will never slip on hard floors



Extremely hard wearing and fully washable our long island range can be ideal for both indoor and outdoor areas. Our long island range is made up of a 100% polypropylene material which can be easily cleaned, also with a rubber backing this rug will never slip on hard floors

Long Island 6826-W71E

Long Island 6826-GU6E

Long Island 3333-W71E



# Mirada





47274-306 47277-396



# **Natural**







NATURAL-4840-33-BLUE



NATURAL-4840-87-BROWN



NATURAL-4840-92-GREY

A luxurious soft 2 colour loop quality, containing a subtle nature based cream, combined with an accent colour in rich texturized & contemporary designs.

Pile: 100% Polypropylene | Pile Height: 4 mm | Pile Structure Loops | Total Weight: 1.2 kg/sqm Available Sizes: 120x170cm ,160x230cm, 200x290cm, 80x150cm





# Samba





4863-037 4863-086



48731-686

A high-quality durable flatweave collection, made with the best polypropylene yarns in natural timeless colours. The Samba collection includes rugs in contemporary designs & trendy themes for in- & even outdoor use.



# Summer







46287-051

With its contemporary sisal look, our Summer collection is suitable to use i