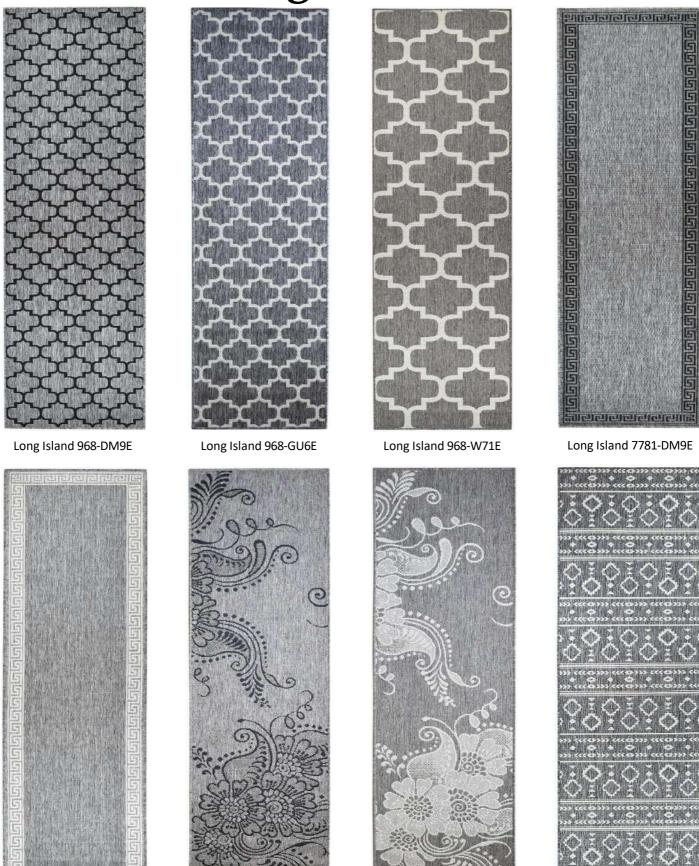

Long Island 968-DM9E

Long Island 968-GU6E

Long Island 968-W71E

Long Island 7781-DM9E

Long Island 7781-GU6E

Long Island 3333-GU6E

Long Island 3333-W71E

Long Island 3333-DM9E

Extremely hard wearing and fully washable our long island range can be ideal for both indoor and outdoor areas. Our long island range is made up of a 100% polypropylene material which can be easily cleaned, also with a rubber backing this rug will never slip on hard floors

Available Sizes: 50x80cm, 57x90cm, 66x120cm, 160x230cm, 200x290cm, 240x330cm, some 280x380cm

Runners: 80xContinuous, 66xContinuous, 66x230cm, 80x300cm, some 80x400cm

Long Island 1303-DM9E

Long Island 1303-GU6E