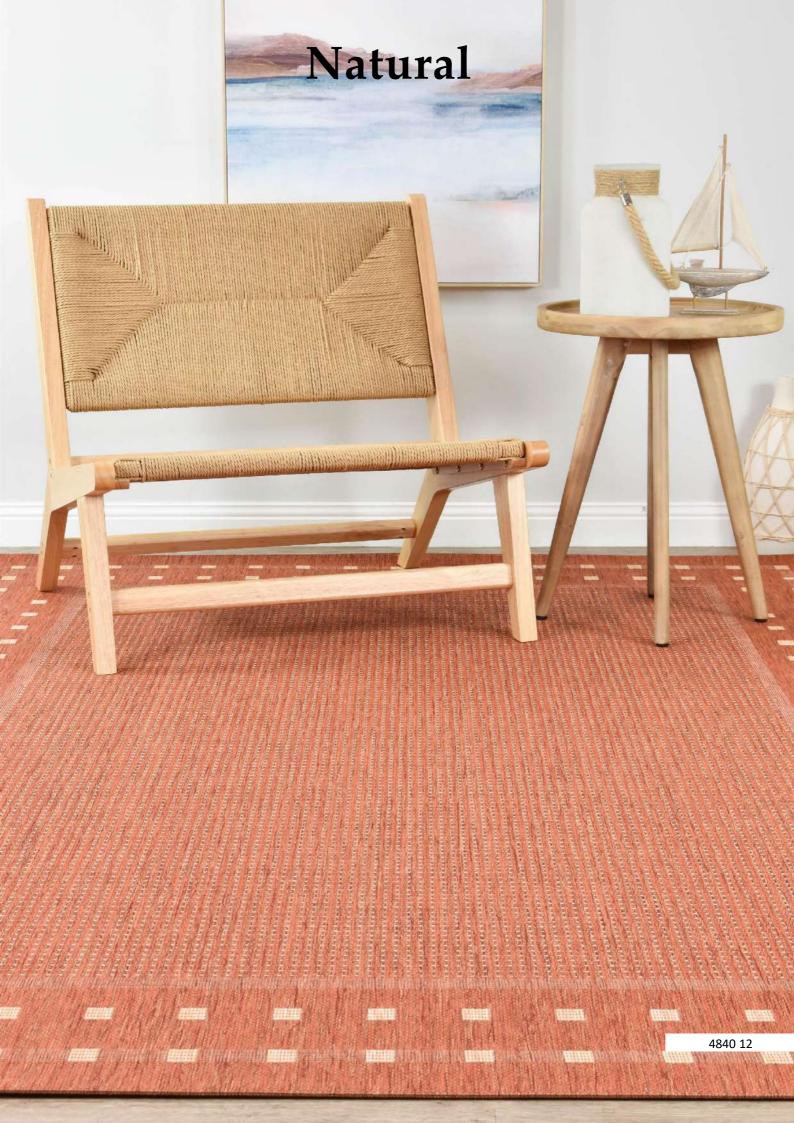

# **Natural**

NATURAL-4840-33-BLUE

NATURAL-4840-87-BROWN

NATURAL-4840-92-GREY

A luxurious soft 2 colour loop quality, containing a subtle nature based cream, combined with an accent colour in rich texturized & contemporary designs.

Pile: 100% Polypropylene | Pile Height: 4 mm | Pile Structure Loops | Total Weight: 1.2 kg/sqm Available Sizes: 120x170cm ,160x230cm, 200x290cm, 80x150cm