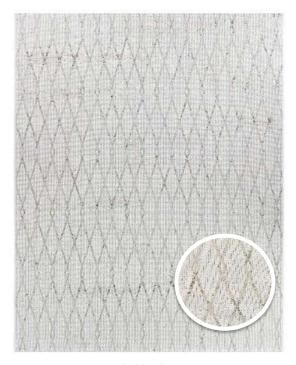

### Berlin

0D117A-Beige

0D117A-Blue

0D281A-Blue

The Berlin rug is a machine-made Turkish rug that boasts a natural, jute-like appearance while also offering superior durability and ease of maintenance. Unlike traditional jute rugs, the Berlin rug is designed to be vacuumed easily and cleaned without difficulty, minimizing shedding and maintaining a fresh, polished look.