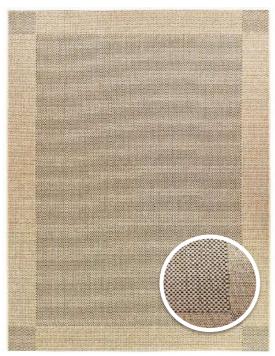

# **Brighton**

98037-3057 98037-9010

98054-4024

The Brighton collection offers elegant, long-lasting flatweave rugs crafted from premium polypropylene yarns in timeless natural hues. These rugs feature a sleek, natural sisal-like look and can be used both indoors and outdoors to protect floors and enhance ambiance.

# **Brighton**

98054-5042 98054-8028

The Brighton collection offers elegant, long-lasting flatweave rugs crafted from premium polypropylene yarns in timeless natural hues. These rugs feature a sleek, natural sisal-like look and can be used both indoors and outdoors to protect floors and enhance ambiance.