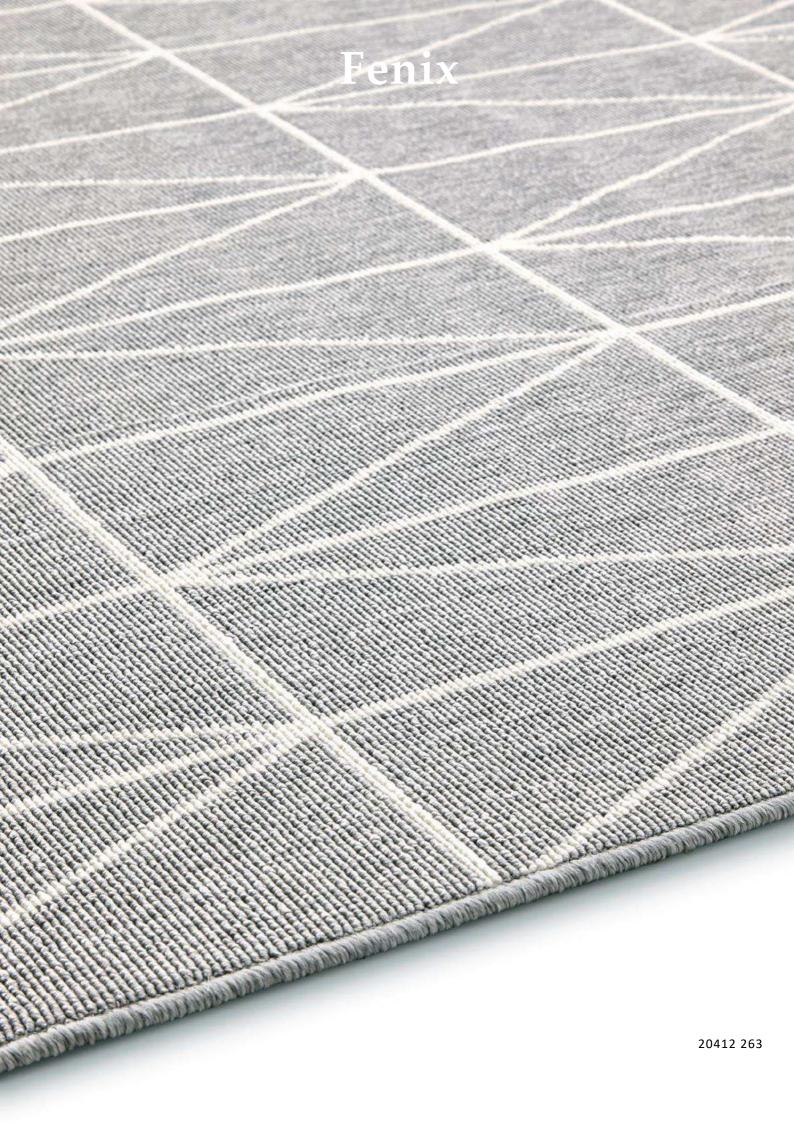

#### **Fenix**

FENIX-20402-632

FENIX-20412-263

FENIX-20412-694

FENIX-20418-632

Every bicoloured Fenix rug features a smooth loop pile in a contemporary, trend forward design. From minimalistic geometric patterns to vivid transitional designs, enhanced with a 3D-effect created by flat woven areas; there's a Fenix rug for every decoration style.

### **Fenix**

FENIX-20469-302-SILVER

FENIX-20467-508

FENIX-20469-302

Every bicoloured Fenix rug features a smooth loop pile in a contemporary, trend forward design. From minimalistic geometric patterns to vivid transitional designs, enhanced with a 3D-effect created by flat woven areas; there's a Fenix rug for every decoration style.