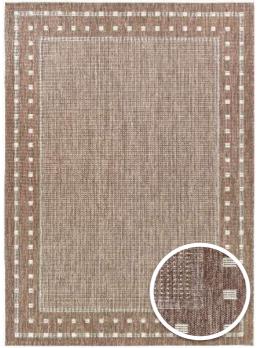

# **Natural**

NATURAL-4840-33-BLUE

NATURAL-4840-87-BROWN

NATURAL-4840-92-GREY

A luxurious soft 2 colour loop quality, containing a subtle nature based cream, combined with an accent colour in rich texturized & contemporary designs.

Pile: 100% Polypropylene | Pile Height: 4 mm | Pile Structure Loops | Total Weight: 1.2 kg/sqm Available Sizes: 120x170cm ,160x230cm, 200x290cm, 80x150cm