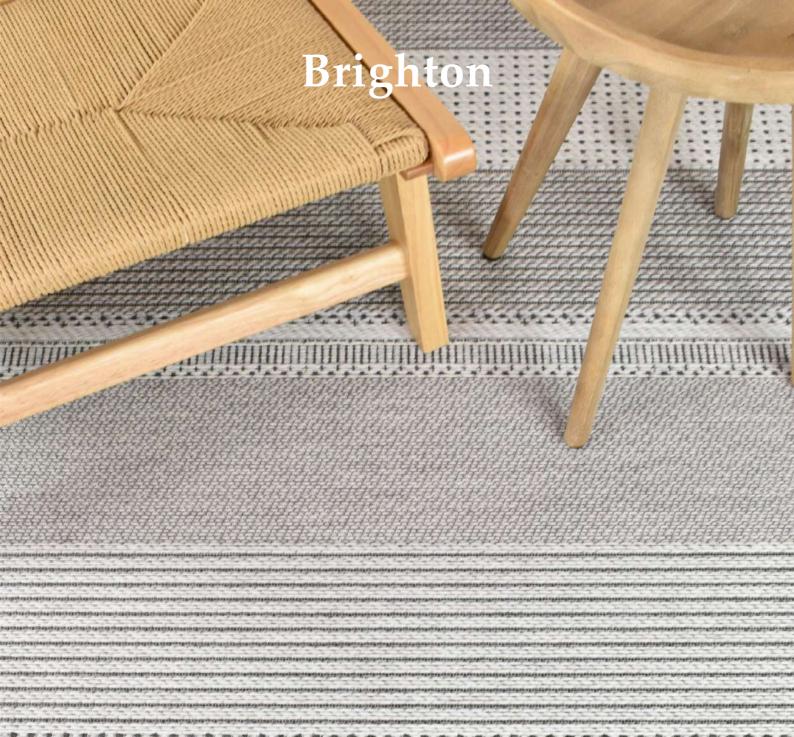

# **Brighton**

98037-3057 98037-9010

98054-4024

The Brighton collection offers elegant, long-lasting flatweave rugs crafted from premium polypropylene yarns in timeless natural hues. These rugs feature a sleek, natural sisal-like look and can be used both indoors and outdoors to protect floors and enhance ambiance.