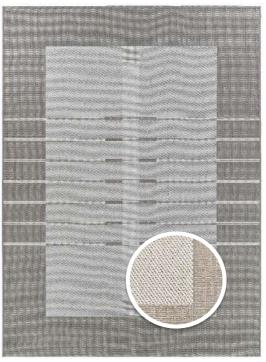

# Samba

4863-037 4863-086

48731-686

A high-quality durable flatweave collection, made with the best polypropylene yarns in natural timeless colours. The Samba collection includes rugs in contemporary designs & trendy themes for in- & even outdoor use.