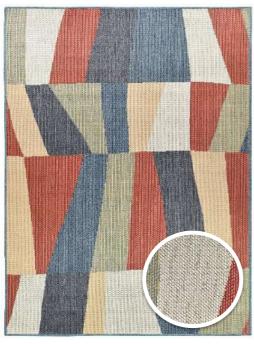

# **Brighton**

98037-3057 98037-9010

98054-4024

The Brighton collection offers elegant, long-lasting flatweave rugs crafted from premium polypropylene yarns in timeless natural hues. These rugs feature a sleek, natural sisal-like look and can be used both indoors and outdoors to protect floors and enhance ambiance.

# **Brighton**

98054-5042 98054-8028

The Brighton collection offers elegant, long-lasting flatweave rugs crafted from premium polypropylene yarns in timeless natural hues. These rugs feature a sleek, natural sisal-like look and can be used both indoors and outdoors to protect floors and enhance ambiance.