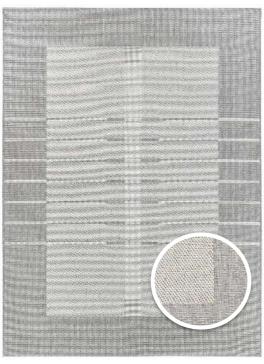

# Samba

4863-037 4863-086

48731-686

A high-quality durable flatweave collection, made with the best polypropylene yarns in natural timeless colours. The Samba collection includes rugs in contemporary designs & trendy themes for in- & even outdoor use.