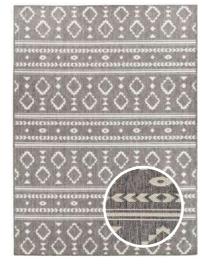

Available Sizes: 50x80cm, 57x90cm, 66x120cm, 160x230cm, 200x290cm, 240x330cm, some 280x380cm

Runners: 80xContinuous, 66xContinuous, 66x230cm, 80x300cm, some 80x400cm

Long Island 1303-DM9E

Long Island 1303-GU6E

Long Island 2902-J48H

Long Island 2902-W71E

Extremely hard wearing and fully washable our long island range can be ideal for both indoor and outdoor areas. Our long island range is made up of a 100% polypropylene material which can be easily cleaned, also with a rubber backing this rug will never slip on hard floors.