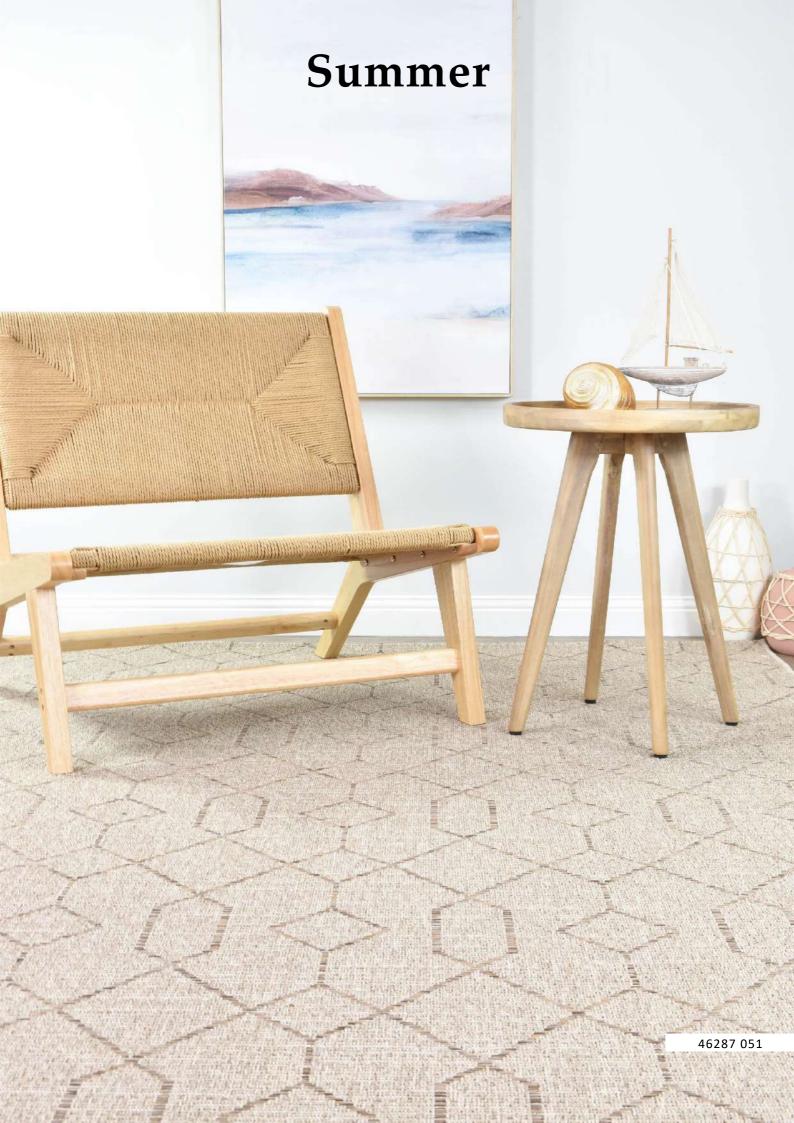

# Summer

46287-051

With its contemporary sisal look, our Summer collection is suitable to use in-& even outdoors.

Our rugs protect your floor & they create a cosy outdoor way of living.

Pile: 100% Polypropylene | Pile Height: 6 mm | Pile Structure Loops | Belgium Made Available Sizes: 160x230cm, 200x290cm