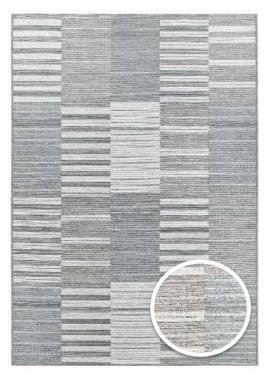

### Tala

The specific, natural sisal look of the TALA flatweave rug collection is the result of a smart combination of multicoloured tone-on-tone, durable polypropylene yarn and well considered, innovative design constructions. Thanks to its natural, timeless look and easy maintenance, the Tala in- and outdoor rugs create added-value in every kind of indoor and outdoor living space.