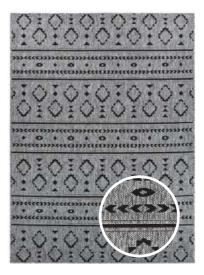

Available Sizes: 50x80cm, 57x90cm, 66x120cm, 160x230cm, 200x290cm, 240x330cm, some 280x380cm

Runners: 80xContinuous, 66xContinuous, 66x230cm, 80x300cm, some 80x400cm

Extremely hard wearing and fully washable our long island range can be ideal for both indoor and outdoor areas. Our long island range is made up of a 100% polypropylene material which can be easily cleaned, also with a rubber backing this rug will never slip on hard floors.

Long Island 2902-J48H

Long Island 3333-GU6E

Long Island 2902-J48H

Long Island 7781-GU6E

Extremely hard wearing and fully washable our long island range can be ideal for both indoor and outdoor areas. Our long island range is made up of a 100% polypropylene material which can be easily cleaned, also with a rubber backing this rug will never slip on hard floors