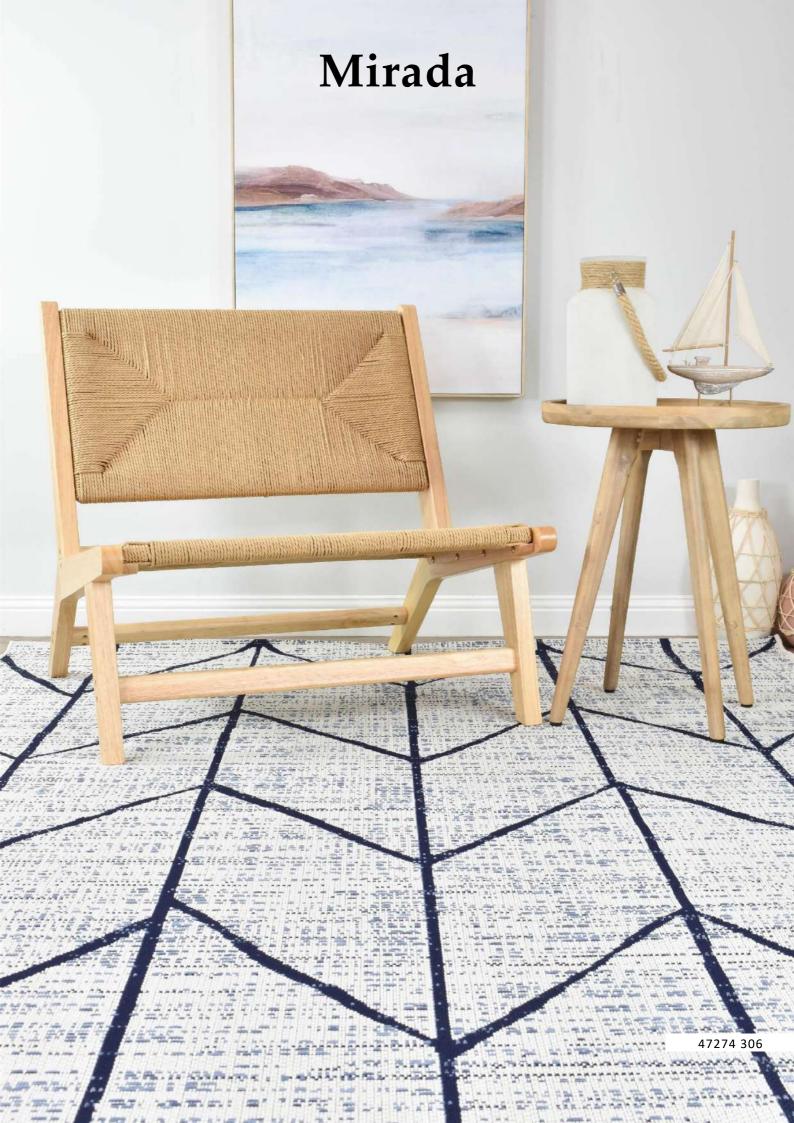

easily cleaned, also with a rubber backing this rug will never slip on hard floors.

Long Island 2902-J48H

Long Island 3333-GU6E

Long Island 2902-J48H

Long Island 7781-GU6E



Extremely hard wearing and fully washable our long island range can be ideal for both indoor and outdoor areas. Our long island range is made up of a 100% polypropylene material which can be easily cleaned, also with a rubber backing this rug will never slip on hard floors



Extremely hard wearing and fully washable our long island range can be ideal for both indoor and outdoor areas. Our long island range is made up of a 100% polypropylene material which can be easily cleaned, also with a rubber backing this rug will never slip on hard floors

Long Island 6826-W71E

Long Island 6826-GU6E

Long Island 3333-W71E



# Mirada





47274-306 47277-396



# **Natural**







NATURAL-4840-33-BLUE



NATURAL-4840-87-BROWN



NATURAL-4840-92-GREY

A luxurious soft 2 colour loop quality, containing a subtle nature based cream, combined with an accent colour in rich texturized & contemporary designs.

Pile: 100% Polypropylene | Pile Height: 4 mm | Pile Structure Loops | Total Weight: 1.2 kg/sqm Available Sizes: 120x170cm ,160x230cm, 200x290cm, 80x150cm





# Samba





4863-037 4863-086



48731-686

A high-quality durable flatweave collection, made with the best polypropylene yarns in natural timeless colours. The Samba collection includes rugs in contemporary designs & trendy themes for in- & even outdoor use.



# Summer







46287-051

With its contemporary sisal look, our Summer collection is suita