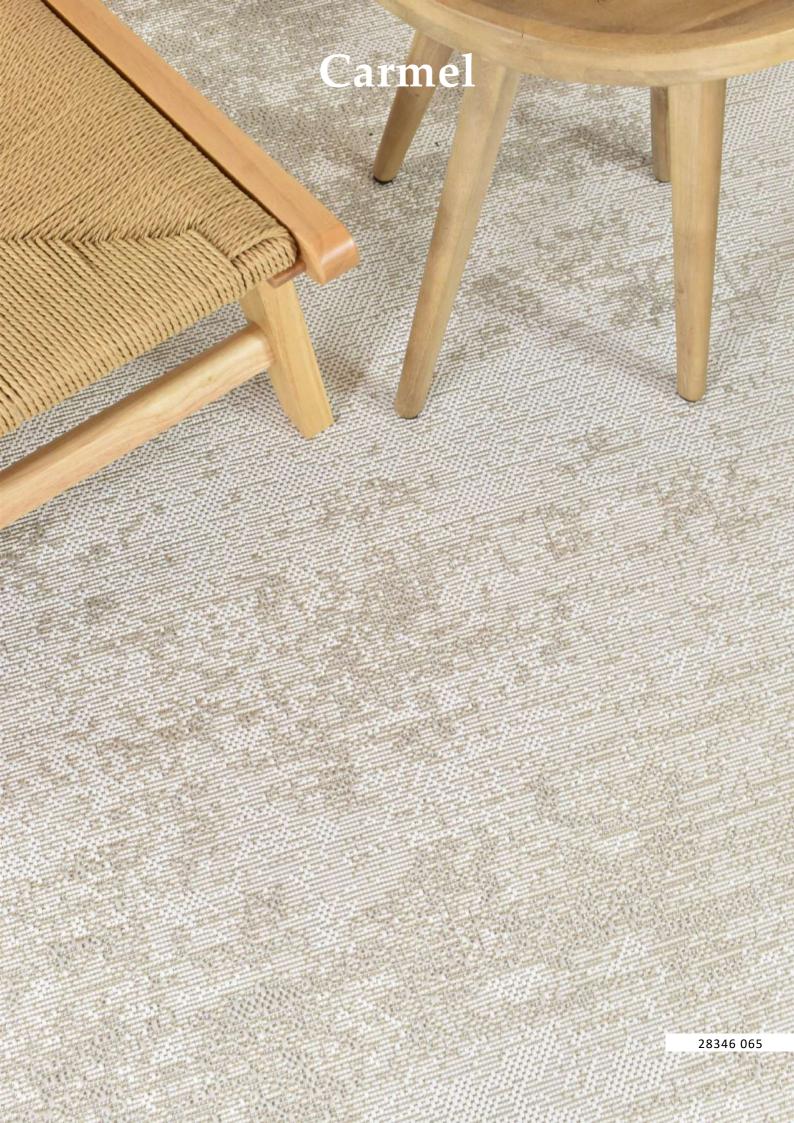

### Carmel

28346-63 28346-64

28346-65

Introducing the sustainable and innovative Carmel rug collection, certified by QA-CER. Each rug, measuring 160x230cm, is made from 92 recycled plastic bottles. It's the perfect choice for those looking for an eco-friendly and durable area rug that's both affordable and stylish. The high-quality yarn is UV-stabilized, non-shedding, and hard-wearing, making it easy to maintain and suitable for both indoor and outdoor use.