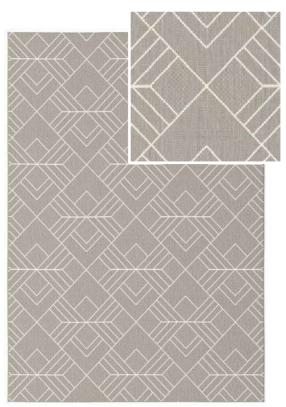

# **Brighton**

The Brighton collection offers elegant, long-lasting flatweave rugs crafted from premium polypropylene yarns in timeless natural hues. These rugs feature a sleek, natural sisal-like look and can be used both indoors and outdoors to protect floors and enhance ambiance. Their UV stabilization and low-maintenance design, simply hose off and air dry, make them a convenient choice for any setting.

20469-302

20469-302 20402-632

20418-632

20412-263

20412-694

20412-263

|           | 80<br>150 | 120<br>170 | 160<br>230 | 200<br>290 | 240<br>330 |
|-----------|-----------|------------|------------|------------|------------|
| 20469-302 |           |            | I          | ı          | ı          |
| 20402-632 |           |            | -          | -          | -          |
| 20418-632 |           |            | 1          | -          | ı          |
| 20412-263 |           |            | -          | -          | ı          |
| 20412-694 |           |            | ı          | 1          | ı          |