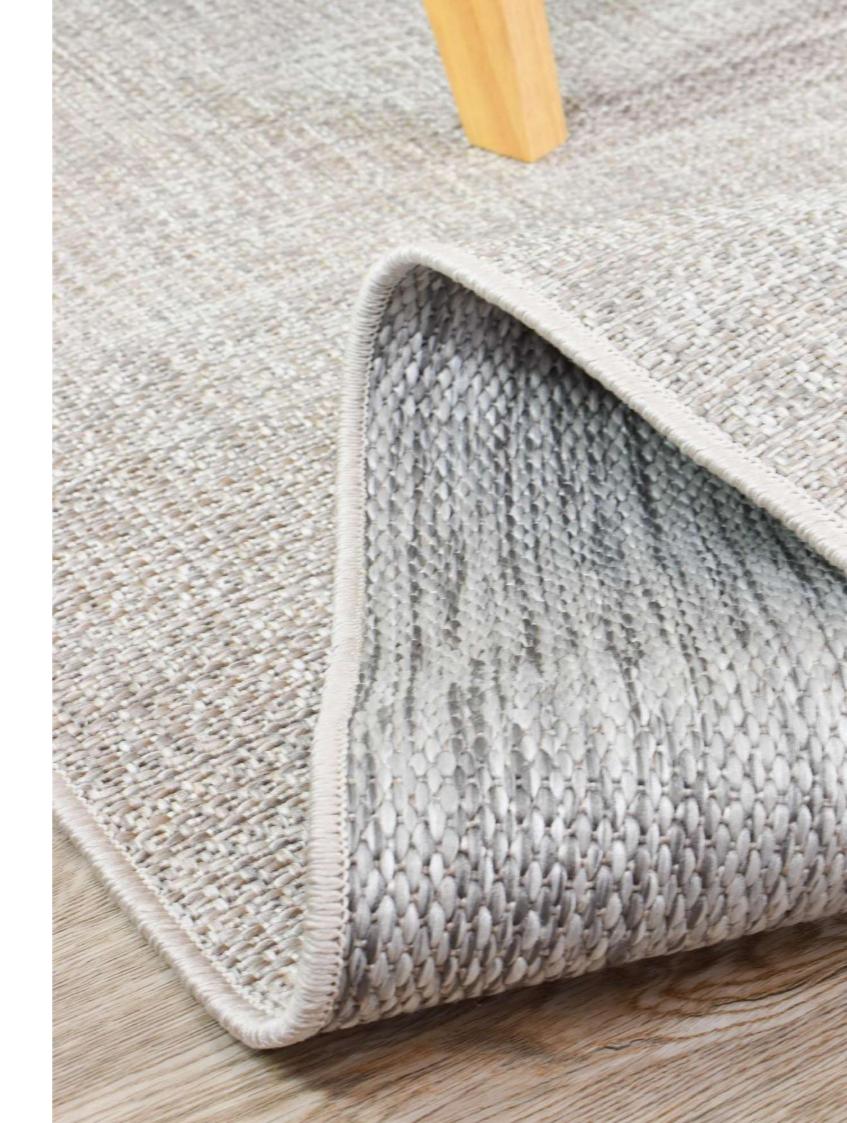

#### FLATWEAVE

The All Seasons natural collection combin es h igh - quality polypropylene yarns in natural timeless colours, into durable, innovative flat woven area rugs that withstand all weather conditions.

The natural sisal look of the All Seasons rugs adds character to every terrace, patio, living room or kitchen; from a modern, minimalistic all over pattern to a tribal inspired drawing, these rugs will certainly add a natural, cosy vibe to every in- and outdoor living area.

Thanks to the UV-stabilized, non-shedding and hard-wearing, stain-resistant polypropylene yarn, the Grace rugs are very easy to maintain; just hose off and hang to dry!