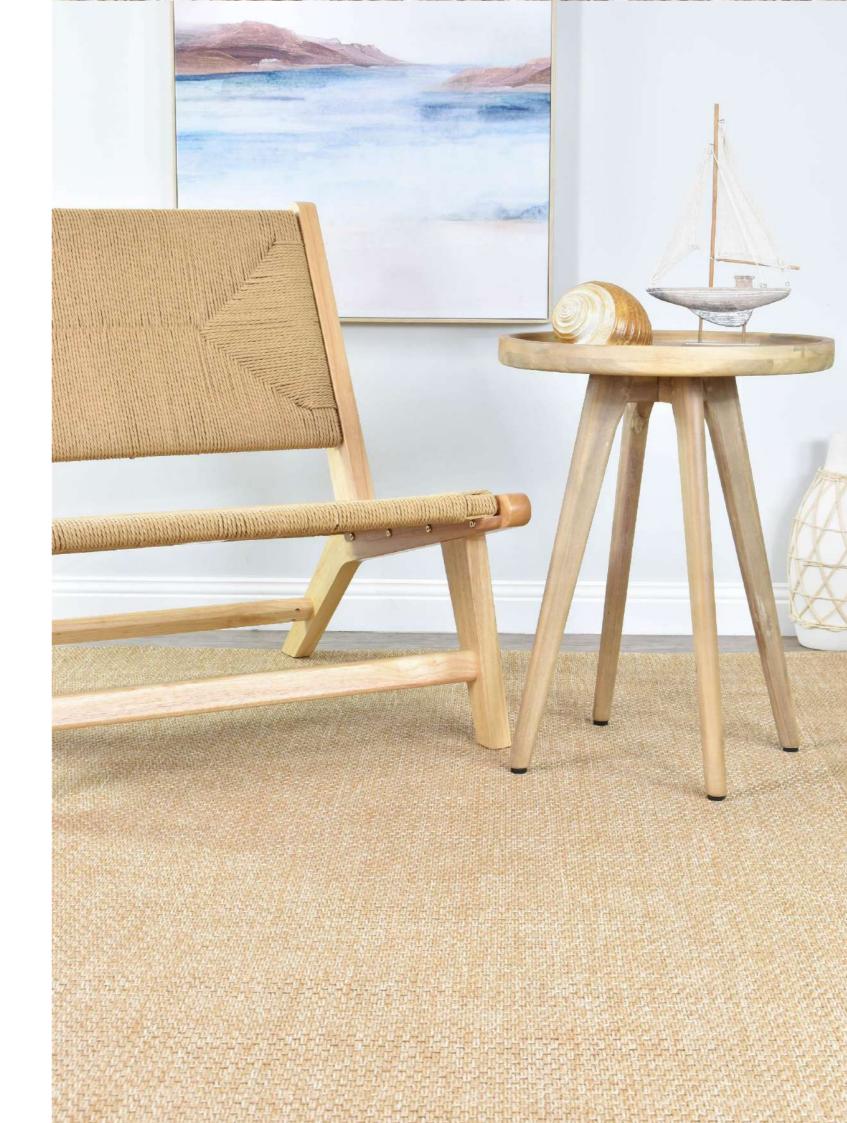

# **Brighton**

The Brighton collection offers elegant, long-lasting flatweave rugs crafted from premium polypropylene yarns in timeless natural hues. These rugs feature a sleek, natural sisal-like look and can be used both indoors and outdoors to protect floors and enhance ambiance. Their UV stabilization and low-maintenance design, simply hose off and air dry, make them a convenient choice for any setting.

20469-302

20469-302 20402-632

20418-632

20412-263

20412-694

20412-263

|           | 80<br>150 | 120<br>170 | 160<br>230 | 200<br>290 | 240<br>330 |
|-----------|-----------|------------|------------|------------|------------|
| 20469-302 |           |            | I          | ı          | ı          |
| 20402-632 |           |            | -          | -          | -          |
| 20418-632 |           |            | 1          | -          | ı          |
| 20412-263 |           |            | -          | -          | ı          |
| 20412-694 |           |            | ı          | 1          | ı          |