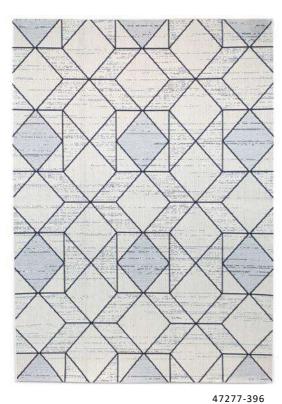

47274-306 white - faded denim WEFT

white - xavier blue - faded denim WEFT see picture

xavier blue - faded denim WEFT

|           | 120<br>170 | 160<br>230 | 200<br>290 |
|-----------|------------|------------|------------|
| 47274-306 |            | ı          | ı          |
| 47277-396 |            | ı          | 1          |
| 47278-309 |            | ı          | 1          |