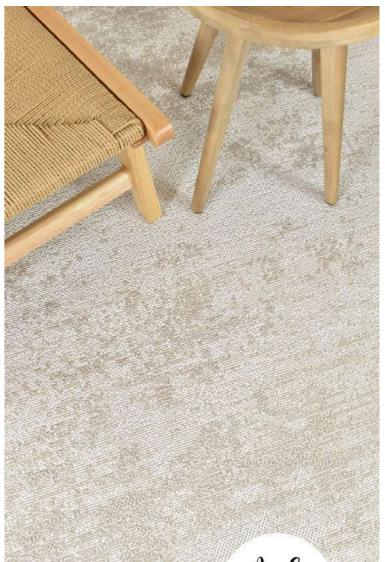

# **Brighton**

The Brighton collection offers elegant, long-lasting flatweave rugs crafted from premium polypropylene yarns in timeless natural hues. These rugs feature a sleek, natural sisal-like look and can be used both indoors and outdoors to protect floors and enhance ambiance. Their UV stabilization and low-maintenance design, simply hose off and air dry, make them a convenient choice for any setting.

20469-302

20469-302 20402-632

20418-632

20412-263

20412-694

20412-263

|           | 80<br>150 | 120<br>170 | 160<br>230 | 200<br>290 | 240<br>330 |
|-----------|-----------|------------|------------|------------|------------|
| 20469-302 |           |            | I          | ı          | ı          |
| 20402-632 |           |            | -          | -          | -          |
| 20418-632 |           |            | 1          | -          | ı          |
| 20412-263 |           |            | -          | -          | ı          |
| 20412-694 |           |            | ı          | 1          | ı          |