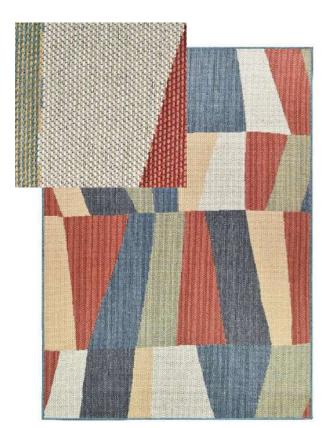

### Samba

0130 I FLATWEAVE

A high-quality durable flatweave collection, made with the best polypropylene yarns in natural timeless colours. The Samba collection includes rugs in contemporary designs & trendy themes for in- & even outdoor use.

48731-686

4863-03 4863-08

| ***                     | Λ  | I |   | ı | C |   | T | - |   |    | V | - |
|-------------------------|----|---|---|---|---|---|---|---|---|----|---|---|
| <b>&gt;&gt;&gt;&gt;</b> | _  | 1 | L | , | - | ) |   |   | L | -/ |   | V |
| 1//                     | IN | T | E | R | N | A | T | 1 | 0 | N  | A | L |

|           | 120<br>170 | 160<br>230 | 200<br>290 |
|-----------|------------|------------|------------|
| 48731-686 | ı          | ı          | -          |
| 4863-08   | 1          | 1          | -          |
| 28346-65  | ı          | 1          | 1          |