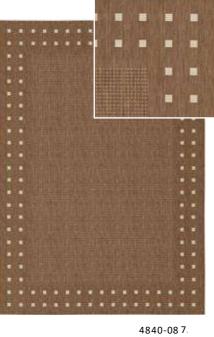

# Natural

0201 I FLATWEAVE

Our collection of flatweave rugs is designed with durability and style in mind. The rugs are crafted with high-quality materials and feature warm, natural color hues that are perfect for adding a touch of elegance to any room, terrace, or patio. The timeless designs of our collection are sure to complement any decor and boost the overall aesthetic of your space. Whether you're looking for a rug to complete your living room, bedroom, or outdoor area, our collection has something to suit every need.

4840-012.

4840-033.

4840-041.

4840-09 2.

|      |    | 80<br>150 | 120<br>170 | 160<br>230 | 200<br>290 | 240<br>330 |
|------|----|-----------|------------|------------|------------|------------|
|      | 33 | I         | ı          | ı          | 1          | 1          |
|      | 41 | ı         | -          | -          | -          | -          |
|      | 12 | ı         | ı          | 1          | ı          | ı          |
| 4840 | 87 | ı         | ı          | ı          | ı          | ı          |
|      | 92 | ı         | ı          | ı          | ı          | ı          |