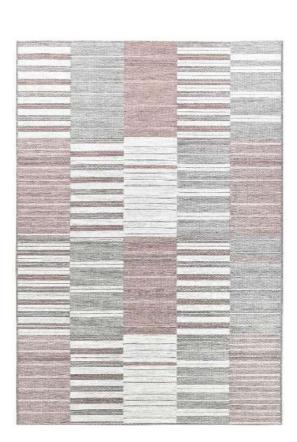

# **Brighton**

The Brighton collection offers elegant, long-lasting flatweave rugs crafted from premium polypropylene yarns in timeless natural hues. These rugs feature a sleek, natural sisal-like look and can be used both indoors and outdoors to protect floors and enhance ambiance. Their UV stabilization and low-maintenance design, simply hose off and air dry, make them a convenient choice for any setting.

20469-302

20469-302 20402-632

20418-632

20412-263

20412-694

20412-263

|           | 80<br>150 | 120<br>170 | 160<br>230 | 200<br>290 | 240<br>330 |
|-----------|-----------|------------|------------|------------|------------|
| 20469-302 |           |            | I          | ı          | ı          |
| 20402-632 |           |            | -          | -          | -          |
| 20418-632 |           |            | 1          | -          | ı          |
| 20412-263 |           |            | -          | -          | ı          |
| 20412-694 |           |            | ı          | 1          | ı          |