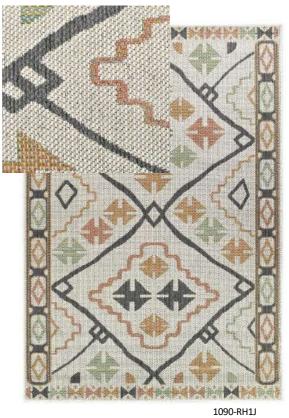

### Aurora

Introducing the Aurora collection, a stunning range of tropical-inspired rugs that are designed to bring a splash of color to your indoor or outdoor space. The collection features an array of bold and vibrant patterns, from exotic flora and fauna to abstract designs, all bathed in bright hues that are sure to dazzle and delight.

6-RH1W

244-RH1B 621-RH1X2

4705-RH1J

1090-RH1J

|           | 80<br>150 | 120<br>170 | 160<br>230 | 200<br>290 | 240<br>330 |
|-----------|-----------|------------|------------|------------|------------|
| 5-RH1W    |           |            | I          | 1          | 1          |
| 6-RH1W    |           |            | -          | 1          | ı          |
| 244-RH1B  |           |            | 1          | 1          | ı          |
| 621-RH1X2 |           |            | -          | ı          | ı          |
| 1090-RH1J |           |            | ı          | -          | ı          |
| 4705-RH1J |           |            | 1          | -          | ı          |