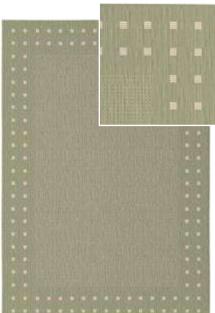

# **Brighton**

The Brighton collection offers elegant, long-lasting flatweave rugs crafted from premium polypropylene yarns in timeless natural hues. These rugs feature a sleek, natural sisal-like look and can be used both indoors and outdoors to protect floors and enhance ambiance. Their UV stabilization and low-maintenance design, simply hose off and air dry, make them a convenient choice for any setting.

20469-302

20469-302 20402-632

20418-632

20412-263

20412-694

20412-263

|           | 80<br>150 | 120<br>170 | 160<br>230 | 200<br>290 | 240<br>330 |
|-----------|-----------|------------|------------|------------|------------|
| 20469-302 |           |            | I          | ı          | ı          |
| 20402-632 |           |            | -          | -          | -          |
| 20418-632 |           |            | 1          | -          | ı          |
| 20412-263 |           |            | -          | -          | ı          |
| 20412-694 |           |            | ı          | 1          | ı          |