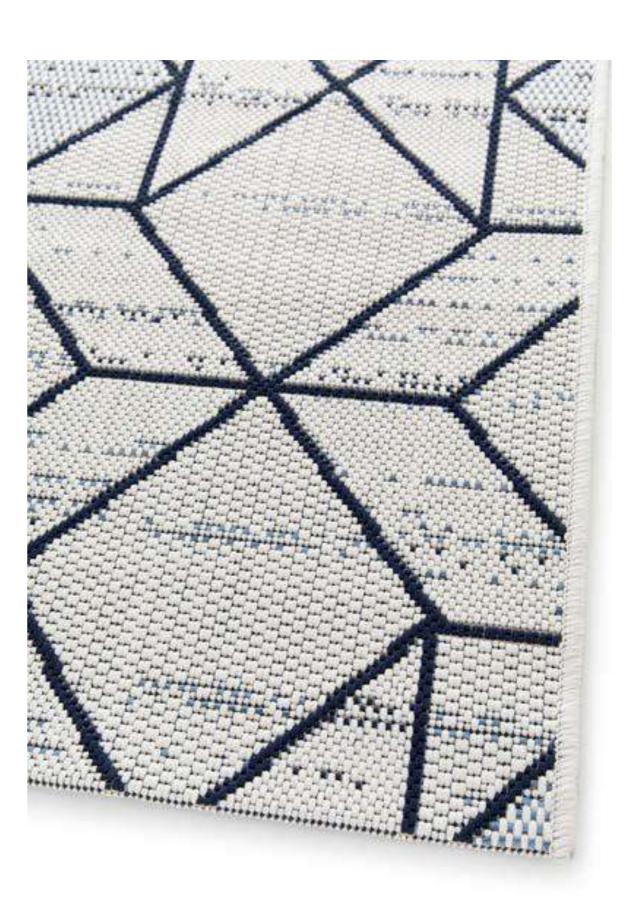

#### FLATWEAVE

A unique In- & Outdoor flatweave collection, combining trend-right colours in a revolutionary yarn blend.

Our Mirada collection has a natural look and is extremely suitable to use outdoors. The rugs protect your floor and create a cosy outdoor way of living.

47274-306 white - faded denim WEFT

white - xavier blue - faded denim WEFT see picture

xavier blue - faded denim WEFT

|           | 120<br>170 | 160<br>230 | 200<br>290 |
|-----------|------------|------------|------------|
| 47274-306 |            | ı          | ı          |
| 47277-396 |            | ı          | 1          |
| 47278-309 |            | ı          | 1          |