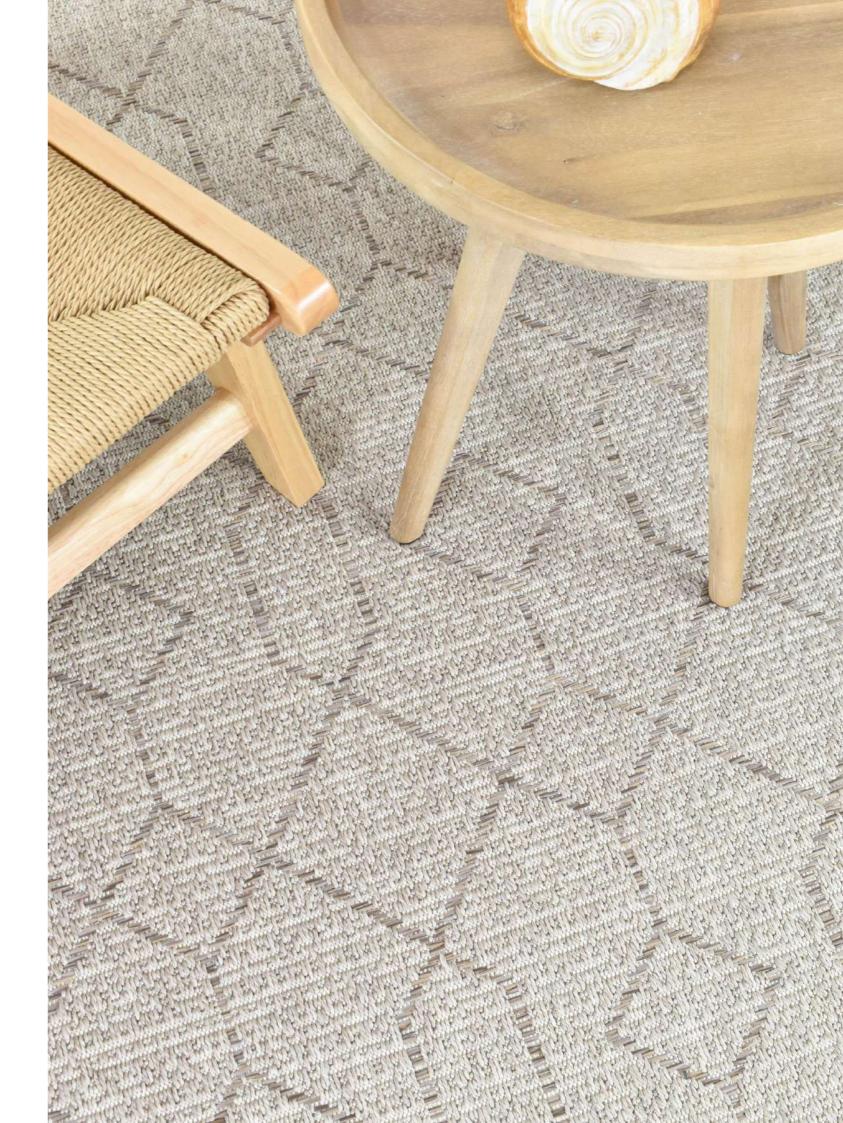

#### FLATWEAVE

The All Seasons natural collection combin es h igh - quality polypropylene yarns in natural timeless colours, into durable, innovative flat woven area rugs that withstand all weather conditions.

The natural sisal look of the All Seasons rugs adds character to every terrace, patio, living room or kitchen; from a modern, minimalistic all over pattern to a tribal inspired drawing, these rugs will certainly add a natural, cosy vibe to every in- and outdoor living area.