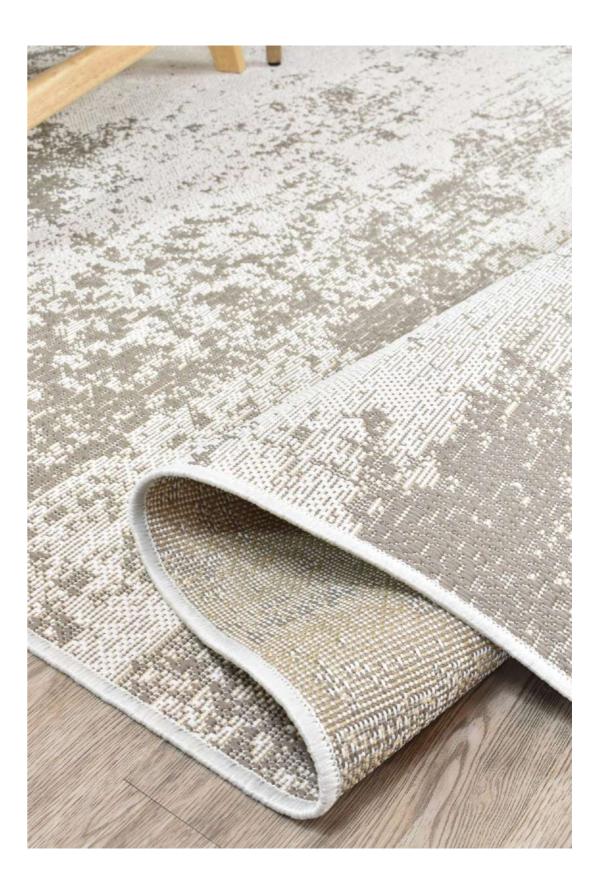

# **Brighton**

The Brighton collection offers elegant, long-lasting flatweave rugs crafted from premium polypropylene yarns in timeless natural hues. These rugs feature a sleek, natural sisal-like look and can be used both indoors and outdoors to protect floors and enhance ambiance. Their UV stabilization and low-maintenance design, simply hose off and air dry, make them a convenient choice for any setting.

20469-302

20469-302 20402-632

20418-632

20412-263

20412-694

20412-263

|           | 80<br>150 | 120<br>170 | 160<br>230 | 200<br>290 | 240<br>330 |
|-----------|-----------|------------|------------|------------|------------|
| 20469-302 |           |            | I          | ı          | ı          |
| 20402-632 |           |            | -          | -          | -          |
| 20418-632 |           |            | 1          | -          | ı          |
| 20412-263 |           |            | -          | -          | ı          |
| 20412-694 |           |            | ı          | 1          | ı          |