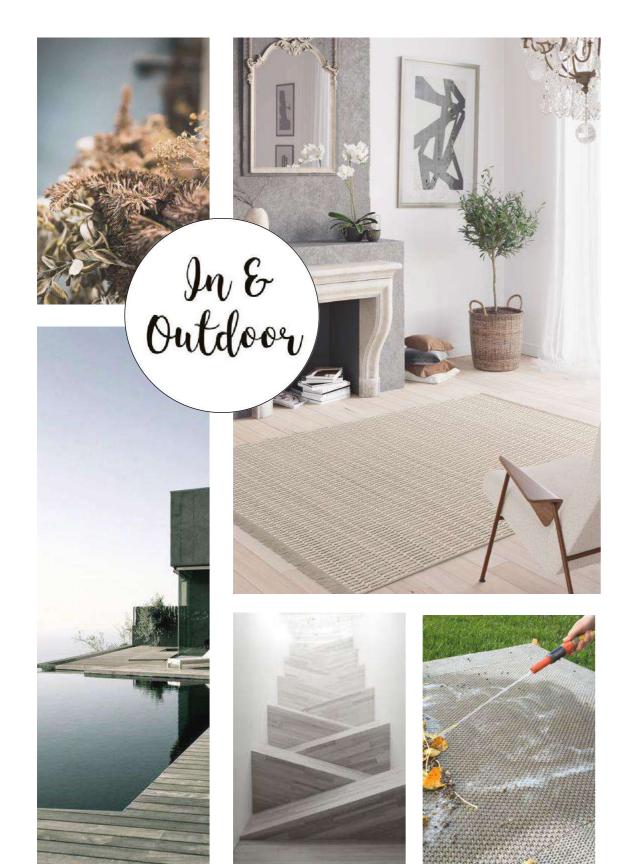

Thanks to the durable, UV-stabilized polypropylene yarn, the Fenix rugs can withstand all weather conditions and are very easy to maintain! The perfect rugs to add some indoor cosiness to every outdoor terrace or patio.

The natural sisal look of the All Seasons rugs adds character to every terrace, patio, living room or kitchen; from a modern, minimalistic all over pattern to a tribal inspired drawing, these rugs will certainly add a natural, cosy vibe to every in- and outdoor living area.

Thanks to the UV-stabilized, non-shedding and hard-wearing, stain-resistant polypropylene yarn, the Grace rugs are very easy to maintain; just hose off and hang to dry!