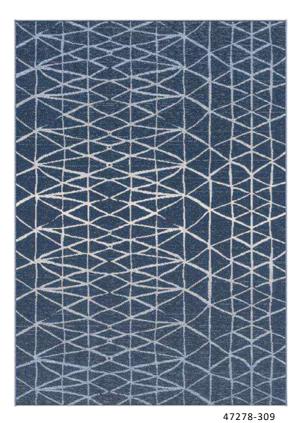

#### FLATWEAVE

A unique In- & Outdoor flatweave collection, combining trend-right colours in a revolutionary yarn blend.

Our Mirada collection has a natural look and is extremely suitable to use outdoors. The rugs protect your floor and create a cosy outdoor way of living.

47274-306 white - faded denim WEFT

white - xavier blue - faded denim WEFT see picture

xavier blue - faded denim WEFT

|           | 120<br>170 | 160<br>230 | 200<br>290 |
|-----------|------------|------------|------------|
| 47274-306 |            | ı          | ı          |
| 47277-396 |            | ı          | 1          |
| 47278-309 |            | ı          | 1          |