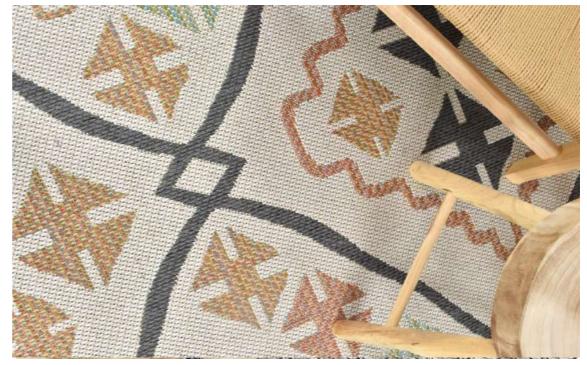

### **Fenix**

I 4 mm I LOOPS

The Fenix collection is all about relief and unique high-low 3 D- effects!

Every bicoloured Fenix rug features a smooth loop pile in a contemporary, trend forward design. From minimalistic geometric patterns to vivid transitional designs, enhanced with a 3 D- effect created by flat woven areas; there's a Fenix rug for every decoration style.

Thanks to the durable, UV-stabilized polypropylene yarn, the Fenix rugs can withstand all weather conditions and are very easy to maintain! The perfect rugs to add some indoor cosiness to every outdoor terrace or patio.

20469-302 20402-632

20418-632

2-694 20412-263

20467-302

20467-508

|        |     | 80<br>150 | 120<br>170 | 160<br>230 | 200<br>290 |
|--------|-----|-----------|------------|------------|------------|
| 20402  | 632 | ı         | ı          | ı          | ı          |
| 204012 | 694 | ı         | 1          | ı          | -          |
|        | 632 | ı         | ı          | ı          | ı          |
| 20418  | 323 | ı         | ı          | ı          | ı          |
| 20469  | 302 | ı         | ı          | ı          | ı          |
|        | 994 | ı         | ı          | ı          | ı          |
| 20467  | 302 | 1         | ı          | ı          | -          |
|        | 508 | ı         | ı          | ı          | ı          |
| 20471  | 963 | ı         | 1          | 1          | 1          |