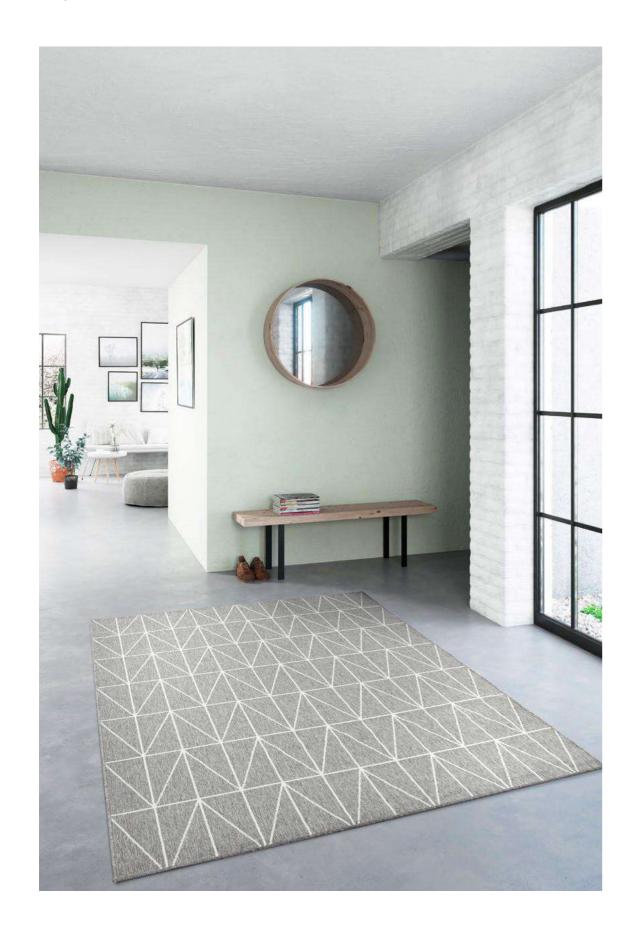

# Berlin

The Berlin rug is a machine-made Turkish rug that boasts a natural, jute-like appearance while also offering superior durability and ease of maintenance. Unlike traditional jute rugs, the Berlin rug is designed to be vacuumed easily and cleaned without difficulty, minimizing shedding and maintaining a fresh, polished look. Additionally, this rug is resistant to yellowing when exposed to moisture, making it a great choice for high-traffic or outdoor areas. If you're looking for a rug that brings the natural aesthetic of jute with less maintenance, the Berlin rug is an ideal option.

20469-302

OD117A-BEIGE

OD117A-BLUE

OD281A-BLUE

|              | 160 | 200 | 240 |
|--------------|-----|-----|-----|
|              | 230 | 290 | 330 |
| OD117A-BEIGE | 1   | ı   | ı   |
| OD117A-BLUE  | 1   | ı   | 1   |
| OD281A-BLUE  | 1   | ı   | 1   |