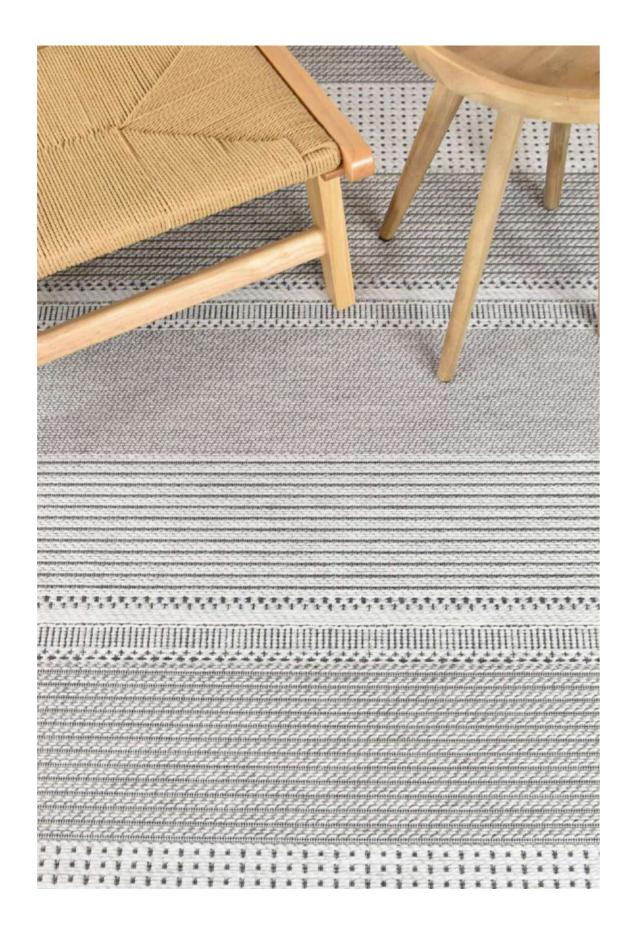

# **Brighton**

The Brighton collection offers elegant, long-lasting flatweave rugs crafted from premium polypropylene yarns in timeless natural hues. These rugs feature a sleek, natural sisal-like look and can be used both indoors and outdoors to protect floors and enhance ambiance. Their UV stabilization and low-maintenance design, simply hose off and air dry, make them a convenient choice for any setting.

20469-302

20469-302 20402-632

20418-632

20412-263

20412-694

20412-263

|           | 80<br>150 | 120<br>170 | 160<br>230 | 200<br>290 | 240<br>330 |
|-----------|-----------|------------|------------|------------|------------|
| 20469-302 |           |            | I          | ı          | ı          |
| 20402-632 |           |            | -          | -          | -          |
| 20418-632 |           |            | 1          | -          | ı          |
| 20412-263 |           |            | -          | -          | ı          |
| 20412-694 |           |            | ı          | 1          | ı          |