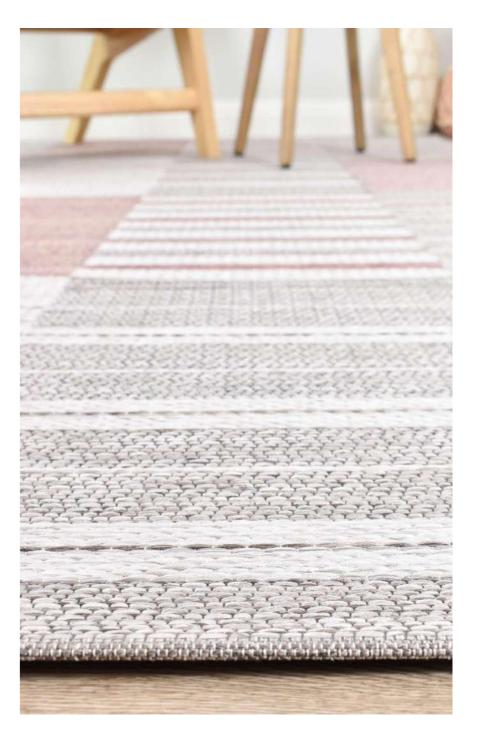

# **Brighton**

The Brighton collection offers elegant, long-lasting flatweave rugs crafted from premium polypropylene yarns in timeless natural hues. These rugs feature a sleek, natural sisal-like look and can be used both indoors and outdoors to protect floors and enhance ambiance. Their UV stabilization and low-maintenance design, simply hose off and air dry, make them a convenient choice for any setting.

20469-302

20469-302 20402-632

20418-632

20412-263

20412-694

20412-263

|           | 80<br>150 | 120<br>170 | 160<br>230 | 200<br>290 | 240<br>330 |
|-----------|-----------|------------|------------|------------|------------|
| 20469-302 |           |            | I          | ı          | ı          |
| 20402-632 |           |            | -          | -          | -          |
| 20418-632 |           |            | 1          | -          | ı          |
| 20412-263 |           |            | -          | -          | ı          |
| 20412-694 |           |            | ı          | 1          | ı          |