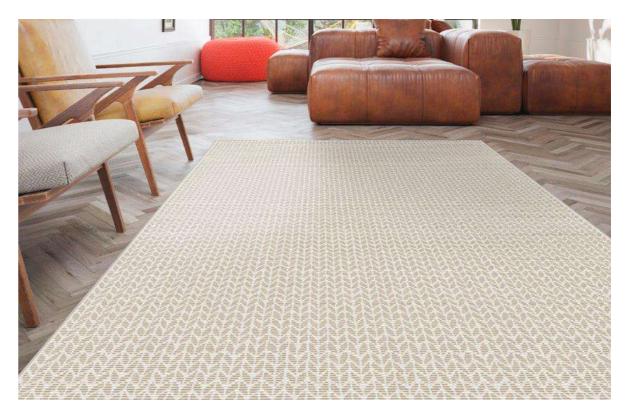

# **Brighton**

The Brighton collection offers elegant, long-lasting flatweave rugs crafted from premium polypropylene yarns in timeless natural hues. These rugs feature a sleek, natural sisal-like look and can be used both indoors and outdoors to protect floors and enhance ambiance. Their UV stabilization and low-maintenance design, simply hose off and air dry, make them a convenient choice for any setting.

20469-302

20469-302 20402-632

20418-632

20412-263

20412-694

20412-263

|           | 80<br>150 | 120<br>170 | 160<br>230 | 200<br>290 | 240<br>330 |
|-----------|-----------|------------|------------|------------|------------|
| 20469-302 |           |            | I          | ı          | ı          |
| 20402-632 |           |            | -          | -          | -          |
| 20418-632 |           |            | 1          | -          | ı          |
| 20412-263 |           |            | -          | -          | ı          |
| 20412-694 |           |            | ı          | 1          | ı          |