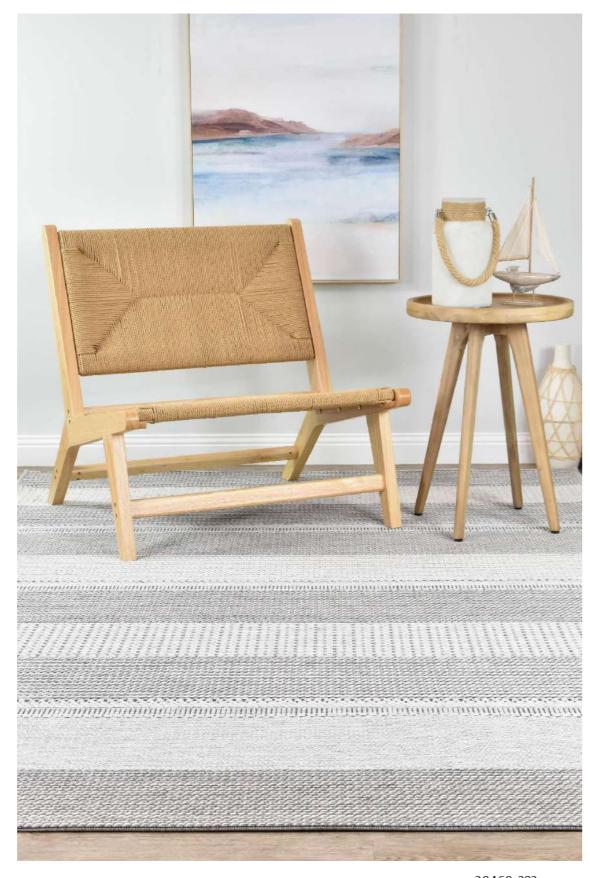

# **Brighton**

The Brighton collection offers elegant, long-lasting flatweave rugs crafted from premium polypropylene yarns in timeless natural hues. These rugs feature a sleek, natural sisal-like look and can be used both indoors and outdoors to protect floors and enhance ambiance. Their UV stabilization and low-maintenance design, simply hose off and air dry, make them a convenient choice for any setting.

20469-302

20469-302 20402-632

20418-632

20412-263

20412-694

20412-263

|           | 80<br>150 | 120<br>170 | 160<br>230 | 200<br>290 | 240<br>330 |
|-----------|-----------|------------|------------|------------|------------|
| 20469-302 |           |            | I          | ı          | ı          |
| 20402-632 |           |            | -          | -          | -          |
| 20418-632 |           |            | 1          | -          | ı          |
| 20412-263 |           |            | -          | -          | ı          |
| 20412-694 |           |            | ı          | 1          | ı          |