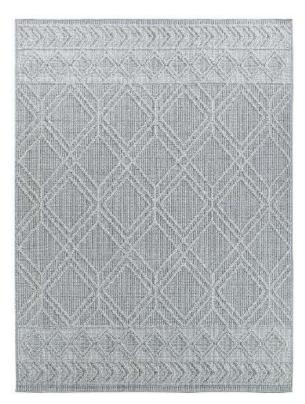

### **Fenix**

I 4 mm I LOOPS

The Fenix collection is all about relief and unique high-low 3 D- effects!

Every bicoloured Fenix rug features a smooth loop pile in a contemporary, trend forward design. From minimalistic geometric patterns to vivid transitional designs, enhanced with a 3 D- effect created by flat woven areas; there's a Fenix rug for every decoration style.

Thanks to the durable, UV-stabilized polypropylene yarn, the Fenix rugs can withstand all weather conditions and are very easy to maintain! The perfect rugs to add some indoor cosiness to every outdoor terrace or patio.

20469-302 20402-632

20418-632

2-694 20412-263

20467-302

20467-508

|        |     | 80<br>150 | 120<br>170 | 160<br>230 | 200<br>290 |
|--------|-----|-----------|------------|------------|------------|
| 20402  | 632 | ı         | ı          | ı          | ı          |
| 204012 | 694 | ı         | 1          | ı          | -          |
|        | 632 | ı         | ı          | ı          | ı          |
| 20418  | 323 | ı         | ı          | ı          | ı          |
| 20469  | 302 | ı         | ı          | ı          | ı          |
|        | 994 | ı         | ı          | ı          | ı          |
| 20467  | 302 | 1         | ı          | ı          | -          |
|        | 508 | ı         | ı          | ı          | ı          |
| 20471  | 963 | ı         | 1          | 1          | 1          |