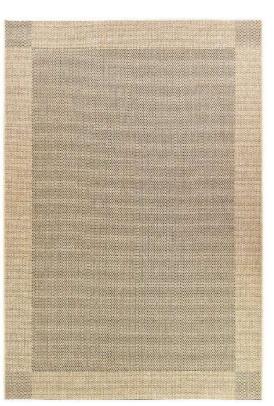

# **Brighton**

The Brighton collection offers elegant, long-lasting flatweave rugs crafted from premium polypropylene yarns in timeless natural hues. These rugs feature a sleek, natural sisal-like look and can be used both indoors and outdoors to protect floors and enhance ambiance. Their UV stabilization and low-maintenance design, simply hose off and air dry, make them a convenient choice for any setting.

20469-302

20469-302 20402-632

20418-632

20412-263

20412-694

20412-263

|           | 80<br>150 | 120<br>170 | 160<br>230 | 200<br>290 | 240<br>330 |
|-----------|-----------|------------|------------|------------|------------|
| 20469-302 |           |            | I          | ı          | ı          |
| 20402-632 |           |            | -          | -          | -          |
| 20418-632 |           |            | 1          | -          | ı          |
| 20412-263 |           |            | -          | -          | ı          |
| 20412-694 |           |            | ı          | 1          | ı          |