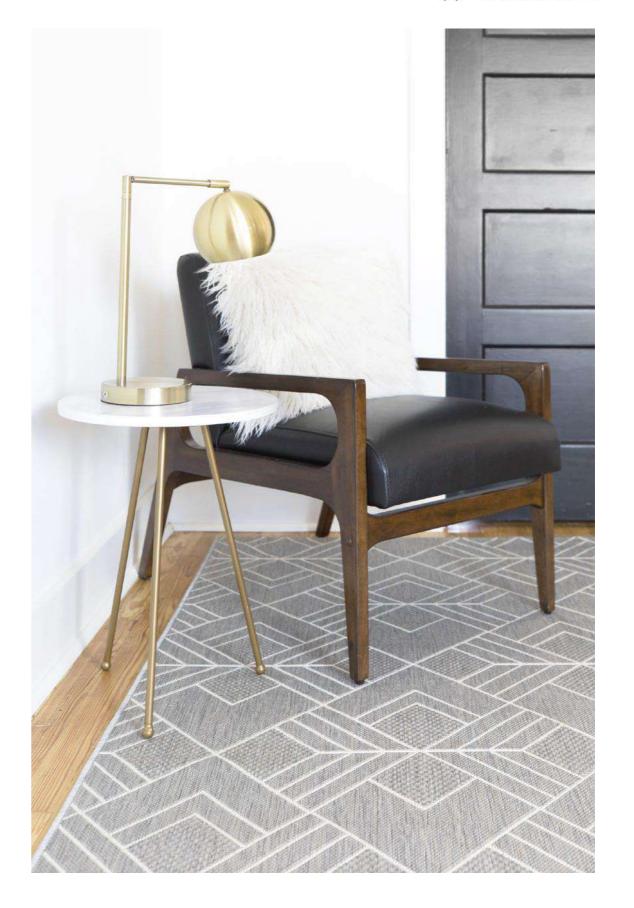

# Alma

The innovative flat woven construction combines high-quality polypropylene yarn into a durable and very light-weight rug collection. Thanks to the UV-stabilized, non-shedding and hard-wearing, stain-resistant polypropylene yarn, the Alma rugs are very easy to maintain; just hose off and hang to dry!

<u>16725-630</u> <u>16728-561</u>

<u>16725-651</u>

|           | 120<br>170 | 160<br>230 | 200<br>290 |
|-----------|------------|------------|------------|
| 16725-630 | ı          | 1          | 1          |
| 16728-561 | 1          | ı          | 1          |
| 16725-651 | 1          | ı          | 1          |