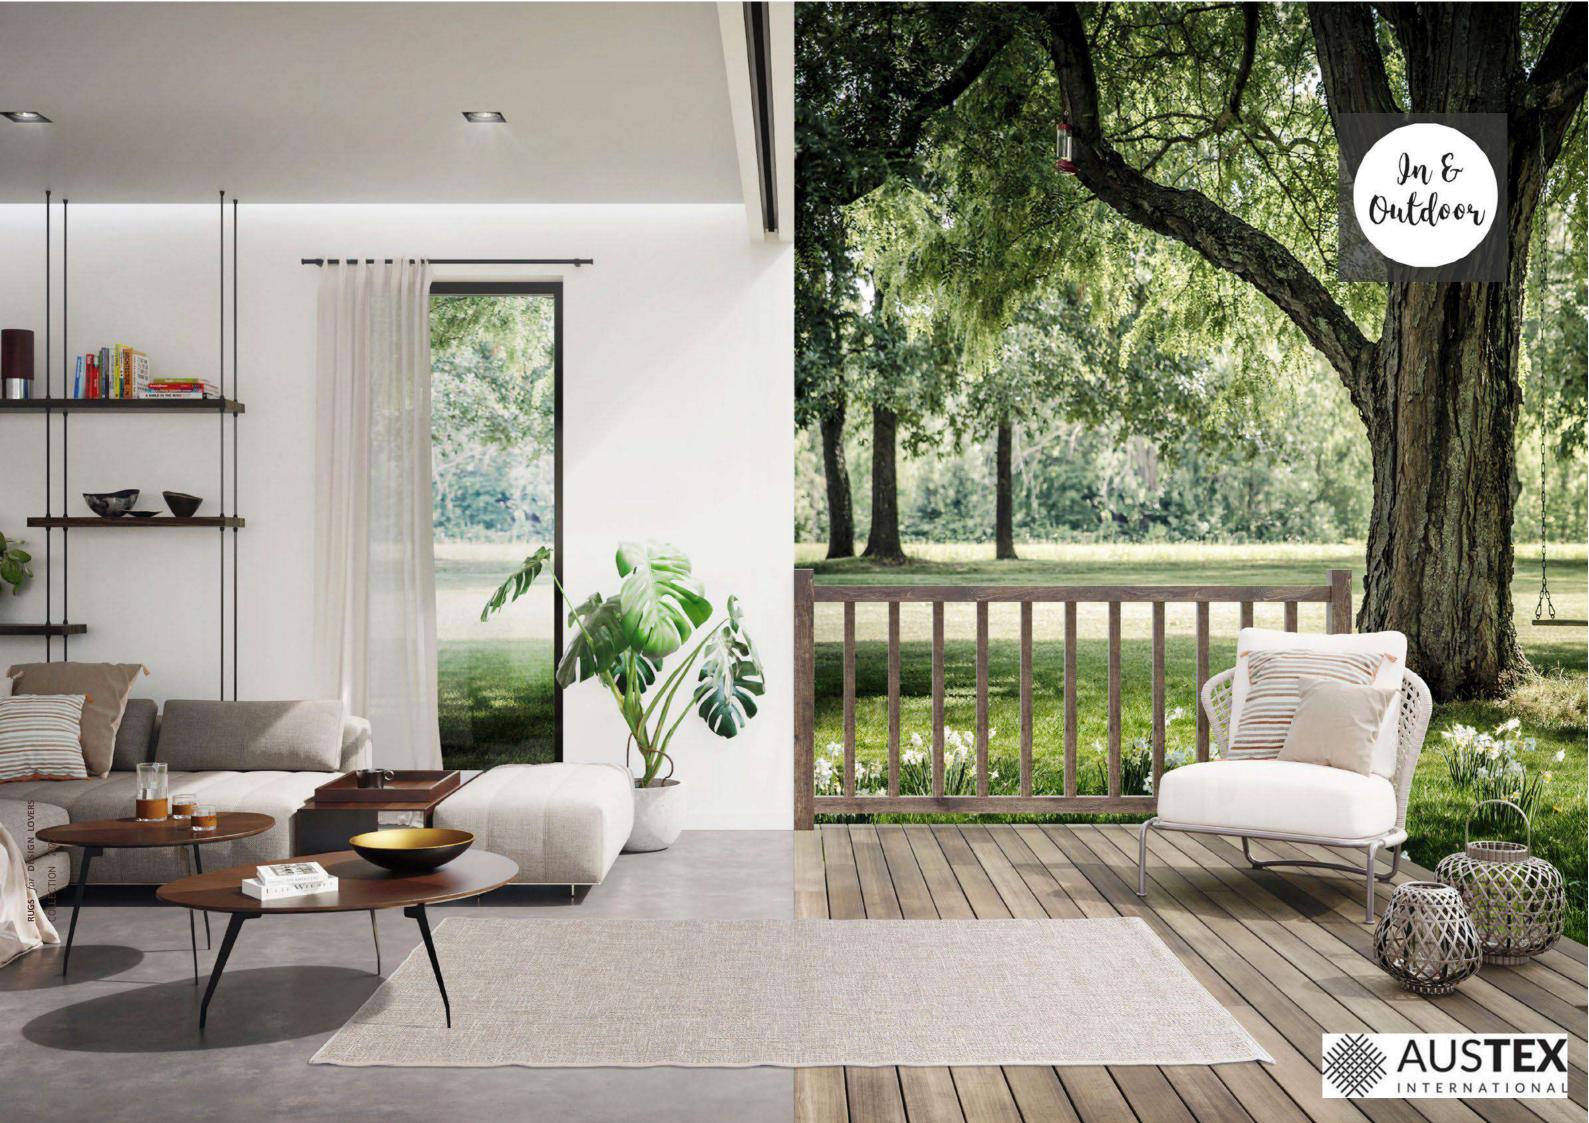

### **Fenix**

I 4 mm I LOOPS

The Fenix collection is all about relief and unique high-low 3 D- effects!

Every bicoloured Fenix rug features a smooth loop pile in a contemporary, trend forward design. From minimalistic geometric patterns to vivid transitional designs, enhanced with a 3 D- effect created by flat woven areas; there's a Fenix rug for every decoration style.

Thanks to the durable, UV-stabilized polypropylene yarn, the Fenix rugs can withstand all weather conditions and are very easy to maintain! The perfect rugs to add some indoor cosiness to every outdoor terrace or patio.