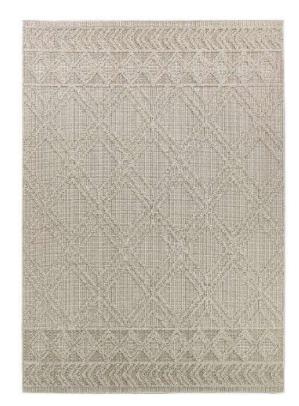

# **Brighton**

The Brighton collection offers elegant, long-lasting flatweave rugs crafted from premium polypropylene yarns in timeless natural hues. These rugs feature a sleek, natural sisal-like look and can be used both indoors and outdoors to protect floors and enhance ambiance. Their UV stabilization and low-maintenance design, simply hose off and air dry, make them a convenient choice for any setting.

20469-302

20469-302 20402-632

20418-632

20412-263

20412-694

20412-263

|           | 80<br>150 | 120<br>170 | 160<br>230 | 200<br>290 | 240<br>330 |
|-----------|-----------|------------|------------|------------|------------|
| 20469-302 |           |            | I          | ı          | ı          |
| 20402-632 |           |            | -          | -          | -          |
| 20418-632 |           |            | 1          | -          | ı          |
| 20412-263 |           |            | -          | -          | ı          |
| 20412-694 |           |            | ı          | 1          | ı          |