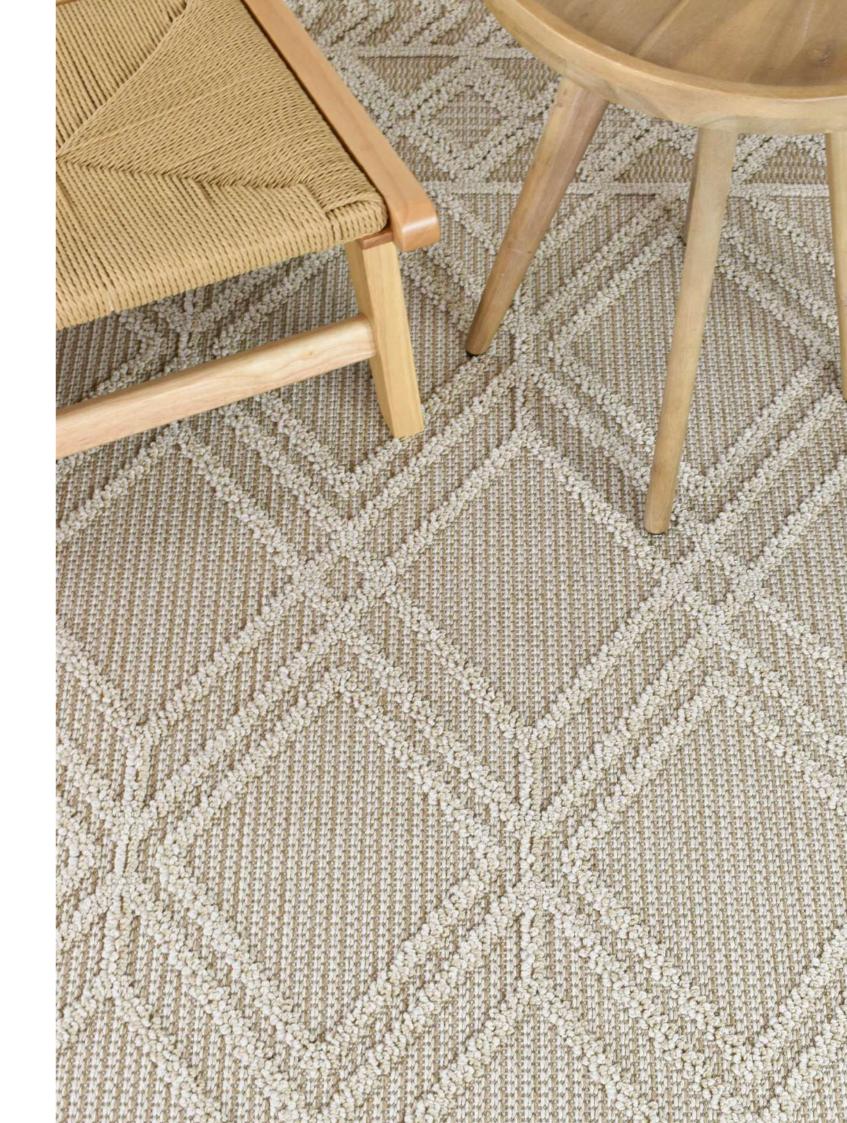

# **Brighton**

The Brighton collection offers elegant, long-lasting flatweave rugs crafted from premium polypropylene yarns in timeless natural hues. These rugs feature a sleek, natural sisal-like look and can be used both indoors and outdoors to protect floors and enhance ambiance. Their UV stabilization and low-maintenance design, simply hose off and air dry, make them a convenient choice for any setting.