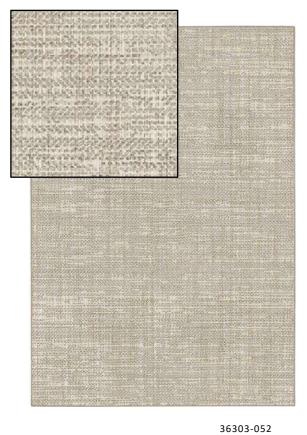

#### FLATWEAVE

The specific, natural sisal look of the TALA flatweave rug collection is the result of a smart combination of multicoloured tone-on-tone, durable polypropylene yarn and well considered, innovative design constructions. Thanks to its natural, timeless look and easy maintenance, the Tala in- and outdoor rugs create added-value in every kind of indoor and outdoor living space.

With their smooth backing, the Timber rugs protect your floor & they create a cosy in-and outdoor way of living.

36307-052 36307-094 see picture

|          | 160<br>230 | 200<br>290 |
|----------|------------|------------|
| 36303-52 | ı          | -          |
| 36303-61 | ı          | 1          |
| 36307-94 | 1          | 1          |
| 36307-52 | ı          | ı          |