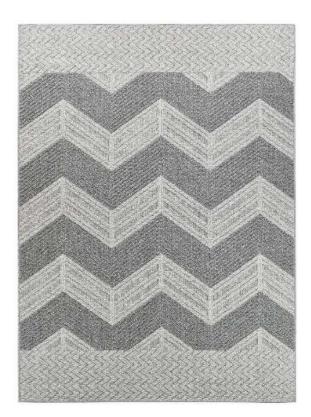

# **Brighton**

The Brighton collection offers elegant, long-lasting flatweave rugs crafted from premium polypropylene yarns in timeless natural hues. These rugs feature a sleek, natural sisal-like look and can be used both indoors and outdoors to protect floors and enhance ambiance. Their UV stabilization and low-maintenance design, simply hose off and air dry, make them a convenient choice for any setting.

20469-302

20469-302 20402-632

20418-632

20412-263

20412-694

20412-263

|           | 80<br>150 | 120<br>170 | 160<br>230 | 200<br>290 | 240<br>330 |
|-----------|-----------|------------|------------|------------|------------|
| 20469-302 |           |            | I          | ı          | ı          |
| 20402-632 |           |            | -          | -          | -          |
| 20418-632 |           |            | 1          | -          | ı          |
| 20412-263 |           |            | -          | -          | ı          |
| 20412-694 |           |            | ı          | 1          | ı          |