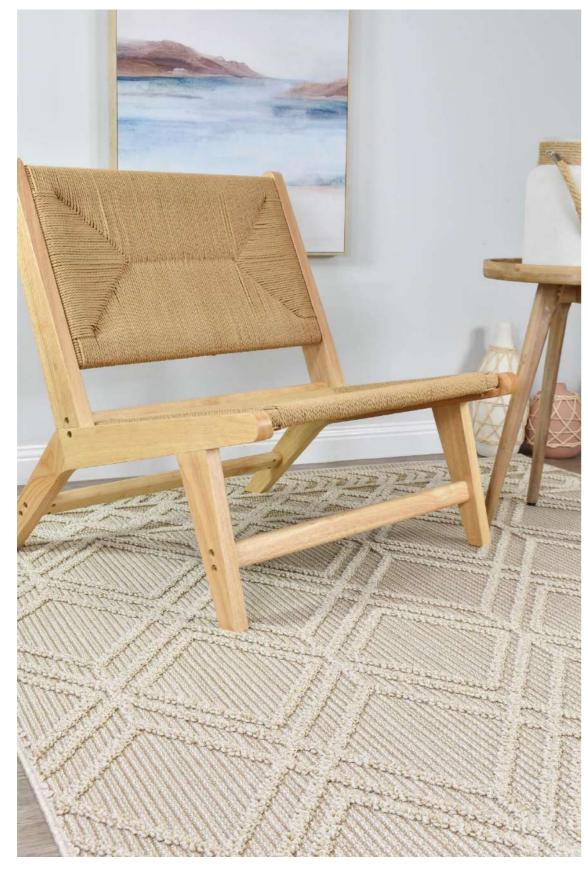

# **Brighton**

The Brighton collection offers elegant, long-lasting flatweave rugs crafted from premium polypropylene yarns in timeless natural hues. These rugs feature a sleek, natural sisal-like look and can be used both indoors and outdoors to protect floors and enhance ambiance. Their UV stabilization and low-maintenance design, simply hose off and air dry, make them a convenient choice for any setting.