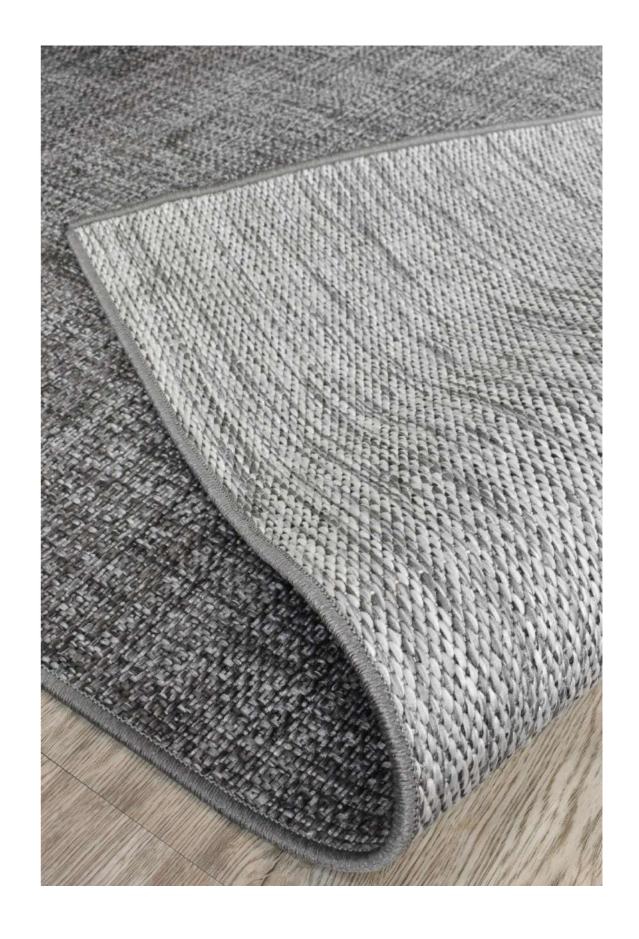

### **Fenix**

I 4 mm I LOOPS

The Fenix collection is all about relief and unique high-low 3 D- effects!

Every bicoloured Fenix rug features a smooth loop pile in a contemporary, trend forward design. From minimalistic geometric patterns to vivid transitional designs, enhanced with a 3 D- effect created by flat woven areas; there's a Fenix rug for every decoration style.

Thanks to the durable, UV-stabilized polypropylene yarn, the Fenix rugs can withstand all weather conditions and are very easy to maintain! The perfect rugs to add some indoor cosiness to every outdoor terrace or patio.