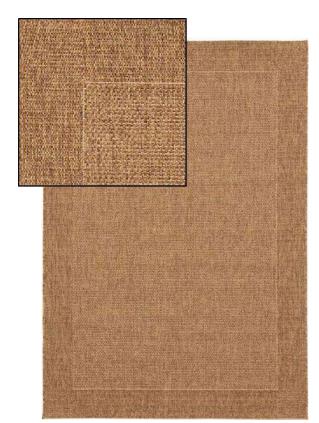

#### FLATWEAVE

The All Seasons natural collection combin es h igh - quality polypropylene yarns in natural timeless colours, into durable, innovative flat woven area rugs that withstand all weather conditions.

The natural sisal look of the All Seasons rugs adds character to every terrace, patio, living room or kitchen; from a modern, minimalistic all over pattern to a tribal inspired drawing, these rugs will certainly add a natural, cosy vibe to every in- and outdoor living area.

Thanks to the UV-stabilized, non-shedding and hard-wearing, stain-resistant polypropylene yarn, the Grace rugs are very easy to maintain; just hose off and hang to dry!