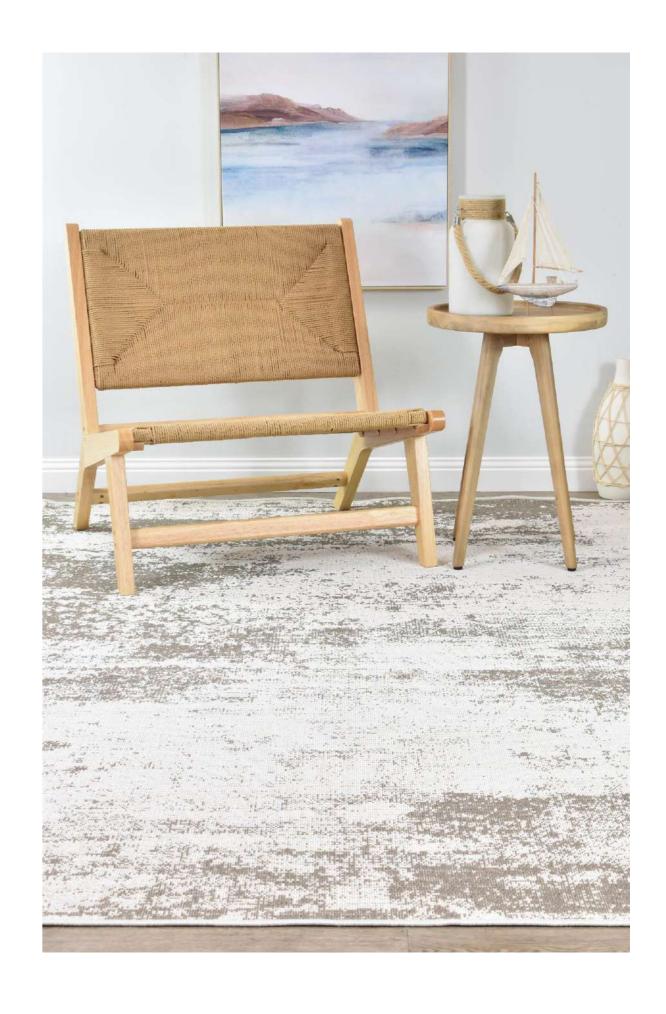

# **Brighton**

The Brighton collection offers elegant, long-lasting flatweave rugs crafted from premium polypropylene yarns in timeless natural hues. These rugs feature a sleek, natural sisal-like look and can be used both indoors and outdoors to protect floors and enhance ambiance. Their UV stabilization and low-maintenance design, simply hose off and air dry, make them a convenient choice for any setting.

20469-302

20469-302 20402-632

20418-632

20412-263

20412-694

20412-263

|           | 80<br>150 | 120<br>170 | 160<br>230 | 200<br>290 | 240<br>330 |
|-----------|-----------|------------|------------|------------|------------|
| 20469-302 |           |            | I          | ı          | ı          |
| 20402-632 |           |            | -          | -          | -          |
| 20418-632 |           |            | 1          | -          | ı          |
| 20412-263 |           |            | -          | -          | ı          |
| 20412-694 |           |            | ı          | 1          | ı          |