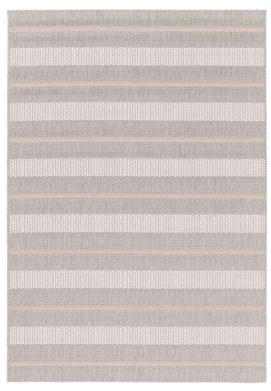

# **Brighton**

The Brighton collection offers elegant, long-lasting flatweave rugs crafted from premium polypropylene yarns in timeless natural hues. These rugs feature a sleek, natural sisal-like look and can be used both indoors and outdoors to protect floors and enhance ambiance. Their UV stabilization and low-maintenance design, simply hose off and air dry, make them a convenient choice for any setting.

20469-302

20469-302 20402-632

20418-632

20412-263

20412-694

20412-263

|           | 80<br>150 | 120<br>170 | 160<br>230 | 200<br>290 | 240<br>330 |
|-----------|-----------|------------|------------|------------|------------|
| 20469-302 |           |            | I          | ı          | ı          |
| 20402-632 |           |            | -          | -          | -          |
| 20418-632 |           |            | 1          | -          | ı          |
| 20412-263 |           |            | -          | -          | ı          |
| 20412-694 |           |            | ı          | 1          | ı          |