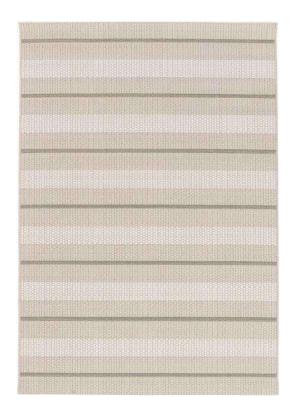

### Samba

0130 I FLATWEAVE

A high-quality durable flatweave collection, made with the best polypropylene yarns in natural timeless colours. The Samba collection includes rugs in contemporary designs & trendy themes for in- & even outdoor use.

48731-686

4863-03 4863-08

| ***                     | Λ  | I |   | ı | C |   | T | - |   |    | V | - |
|-------------------------|----|---|---|---|---|---|---|---|---|----|---|---|
| <b>&gt;&gt;&gt;&gt;</b> | _  | 1 | L | , | - | ) |   |   | L | -/ |   | V |
| 1//                     | IN | T | E | R | N | A | T | 1 | 0 | N  | A | L |

|           | 120<br>170 | 160<br>230 | 200<br>290 |
|-----------|------------|------------|------------|
| 48731-686 | ı          | ı          | -          |
| 4863-08   | 1          | 1          | -          |
| 28346-65  | ı          | 1          | 1          |