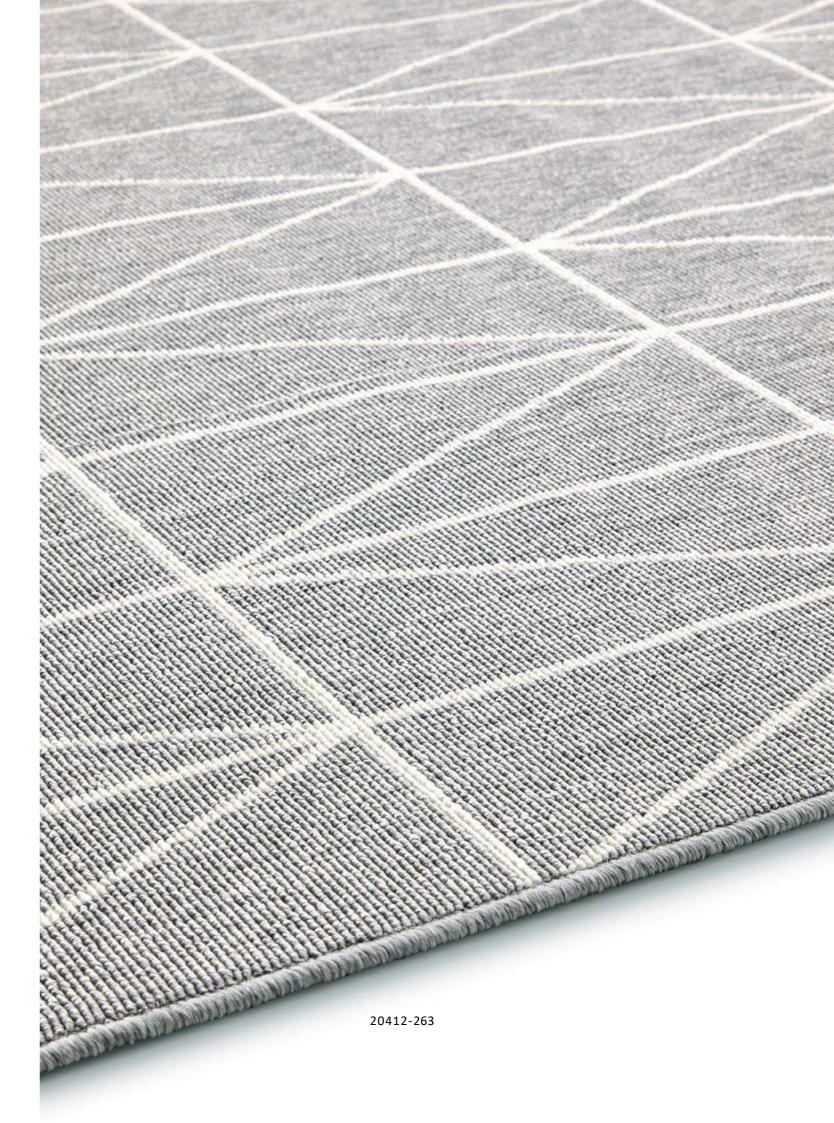

20469-302 20402-632

20418-632

2-694 20412-263

20467-302

20467-508

|        |     | 80<br>150 | 120<br>170 | 160<br>230 | 200<br>290 |
|--------|-----|-----------|------------|------------|------------|
| 20402  | 632 | ı         | ı          | ı          | ı          |
| 204012 | 694 | ı         | 1          | ı          | -          |
|        | 632 | ı         | ı          | ı          | ı          |
| 20418  | 323 | ı         | ı          | ı          | ı          |
| 20469  | 302 | ı         | ı          | ı          | ı          |
|        | 994 | ı         | ı          | ı          | ı          |
| 20467  | 302 | 1         | ı          | ı          | -          |
|        | 508 | ı         | ı          | ı          | ı          |
| 20471  | 963 | ı         | 1          | 1          | 1          |

20469-302

20469-302 20402-632

20418-632

20412-263

20412-694

20412-263

|           | 80<br>150 | 120<br>170 | 160<br>230 | 200<br>290 | 240<br>330 |
|-----------|-----------|------------|------------|------------|------------|
| 20469-302 |           |            | I          | ı          | ı          |
| 20402-632 |           |            | -          | -          | -          |
| 20418-632 |           |            | 1          | -          | ı          |
| 20412-263 |           |            | -          | -          | ı          |
| 20412-694 |           |            | ı          | 1          | ı          |