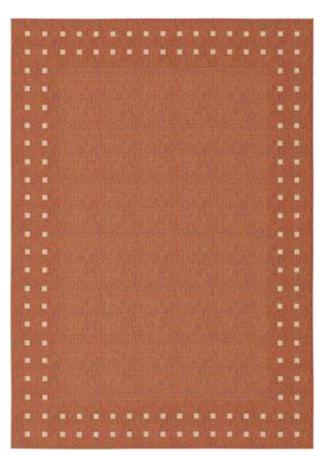

# **Brighton**

The Brighton collection offers elegant, long-lasting flatweave rugs crafted from premium polypropylene yarns in timeless natural hues. These rugs feature a sleek, natural sisal-like look and can be used both indoors and outdoors to protect floors and enhance ambiance. Their UV stabilization and low-maintenance design, simply hose off and air dry, make them a convenient choice for any setting.

20469-302

20469-302 20402-632

20418-632

20412-263

20412-694

20412-263

|           | 80<br>150 | 120<br>170 | 160<br>230 | 200<br>290 | 240<br>330 |
|-----------|-----------|------------|------------|------------|------------|
| 20469-302 |           |            | I          | ı          | ı          |
| 20402-632 |           |            | -          | -          | -          |
| 20418-632 |           |            | 1          | -          | ı          |
| 20412-263 |           |            | -          | -          | ı          |
| 20412-694 |           |            | ı          | 1          | ı          |