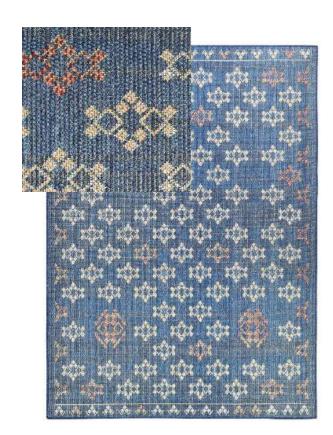

# Berlin

The Berlin rug is a machine-made Turkish rug that boasts a natural, jute-like appearance while also offering superior durability and ease of maintenance. Unlike traditional jute rugs, the Berlin rug is designed to be vacuumed easily and cleaned without difficulty, minimizing shedding and maintaining a fresh, polished look. Additionally, this rug is resistant to yellowing when exposed to moisture, making it a great choice for high-traffic or outdoor areas. If you're looking for a rug that brings the natural aesthetic of jute with less maintenance, the Berlin rug is an ideal option.

20469-302

OD117A-BEIGE

OD117A-BLUE

OD281A-BLUE

|              | 160 | 200 | 240 |
|--------------|-----|-----|-----|
|              | 230 | 290 | 330 |
| OD117A-BEIGE | 1   | ı   | ı   |
| OD117A-BLUE  | 1   | ı   | 1   |
| OD281A-BLUE  | 1   | ı   | 1   |