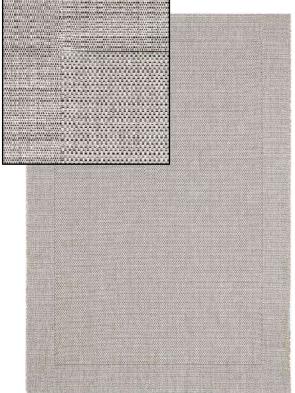

#### FLATWEAVE

The All Seasons natural collection combin es h igh - quality polypropylene yarns in natural timeless colours, into durable, innovative flat woven area rugs that withstand all weather conditions.

The natural sisal look of the All Seasons rugs adds character to every terrace, patio, living room or kitchen; from a modern, minimalistic all over pattern to a tribal inspired drawing, these rugs will certainly add a natural, cosy vibe to every in- and outdoor living area.

Thanks to the UV-stabilized, non-shedding and hard-wearing, stain-resistant polypropylene yarn, the Grace rugs are very easy to maintain; just hose off and hang to dry!