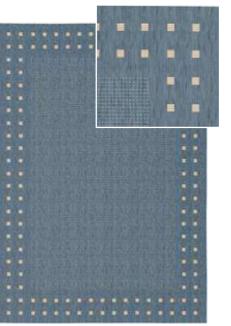

# **Brighton**

The Brighton collection offers elegant, long-lasting flatweave rugs crafted from premium polypropylene yarns in timeless natural hues. These rugs feature a sleek, natural sisal-like look and can be used both indoors and outdoors to protect floors and enhance ambiance. Their UV stabilization and low-maintenance design, simply hose off and air dry, make them a convenient choice for any setting.

20469-302

20469-302 20402-632

20418-632

20412-263

20412-694

20412-263

|           | 80<br>150 | 120<br>170 | 160<br>230 | 200<br>290 | 240<br>330 |
|-----------|-----------|------------|------------|------------|------------|
| 20469-302 |           |            | I          | ı          | ı          |
| 20402-632 |           |            | -          | -          | -          |
| 20418-632 |           |            | 1          | -          | ı          |
| 20412-263 |           |            | -          | -          | ı          |
| 20412-694 |           |            | ı          | 1          | ı          |