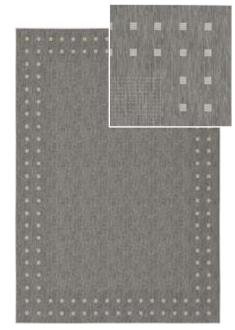

# **Brighton**

The Brighton collection offers elegant, long-lasting flatweave rugs crafted from premium polypropylene yarns in timeless natural hues. These rugs feature a sleek, natural sisal-like look and can be used both indoors and outdoors to protect floors and enhance ambiance. Their UV stabilization and low-maintenance design, simply hose off and air dry, make them a convenient choice for any setting.

20469-302

20469-302 20402-632

20418-632

20412-263

20412-694

20412-263

|           | 80<br>150 | 120<br>170 | 160<br>230 | 200<br>290 | 240<br>330 |
|-----------|-----------|------------|------------|------------|------------|
| 20469-302 |           |            | I          | ı          | ı          |
| 20402-632 |           |            | -          | -          | -          |
| 20418-632 |           |            | 1          | -          | ı          |
| 20412-263 |           |            | -          | -          | ı          |
| 20412-694 |           |            | ı          | 1          | ı          |