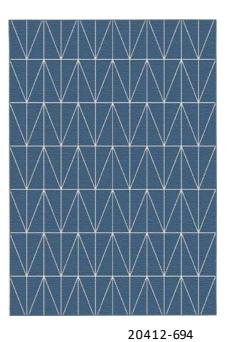

### **Fenix**

I 4 mm I LOOPS

The Fenix collection is all about relief and unique high-low 3 D- effects!

Every bicoloured Fenix rug features a smooth loop pile in a contemporary, trend forward design. From minimalistic geometric patterns to vivid transitional designs, enhanced with a 3 D- effect created by flat woven areas; there's a Fenix rug for every decoration style.

Thanks to the durable, UV-stabilized polypropylene yarn, the Fenix rugs can withstand all weather conditions and are very easy to maintain! The perfect rugs to add some indoor cosiness to every outdoor terrace or patio.