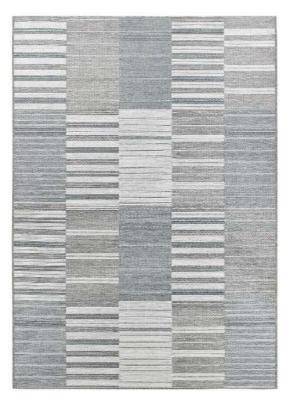

# **Brighton**

The Brighton collection offers elegant, long-lasting flatweave rugs crafted from premium polypropylene yarns in timeless natural hues. These rugs feature a sleek, natural sisal-like look and can be used both indoors and outdoors to protect floors and enhance ambiance. Their UV stabilization and low-maintenance design, simply hose off and air dry, make them a convenient choice for any setting.

20469-302

20469-302 20402-632

20418-632

20412-263

20412-694

20412-263

|           | 80<br>150 | 120<br>170 | 160<br>230 | 200<br>290 | 240<br>330 |
|-----------|-----------|------------|------------|------------|------------|
| 20469-302 |           |            | I          | ı          | ı          |
| 20402-632 |           |            | -          | -          | -          |
| 20418-632 |           |            | 1          | -          | ı          |
| 20412-263 |           |            | -          | -          | ı          |
| 20412-694 |           |            | ı          | 1          | ı          |