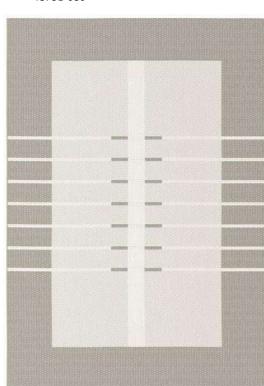

# **Brighton**

The Brighton collection offers elegant, long-lasting flatweave rugs crafted from premium polypropylene yarns in timeless natural hues. These rugs feature a sleek, natural sisal-like look and can be used both indoors and outdoors to protect floors and enhance ambiance. Their UV stabilization and low-maintenance design, simply hose off and air dry, make them a convenient choice for any setting.

20469-302

20469-302 20402-632

20418-632

20412-263

20412-694

20412-263

|           | 80<br>150 | 120<br>170 | 160<br>230 | 200<br>290 | 240<br>330 |
|-----------|-----------|------------|------------|------------|------------|
| 20469-302 |           |            | I          | ı          | ı          |
| 20402-632 |           |            | -          | -          | -          |
| 20418-632 |           |            | 1          | -          | ı          |
| 20412-263 |           |            | -          | -          | ı          |
| 20412-694 |           |            | ı          | 1          | ı          |