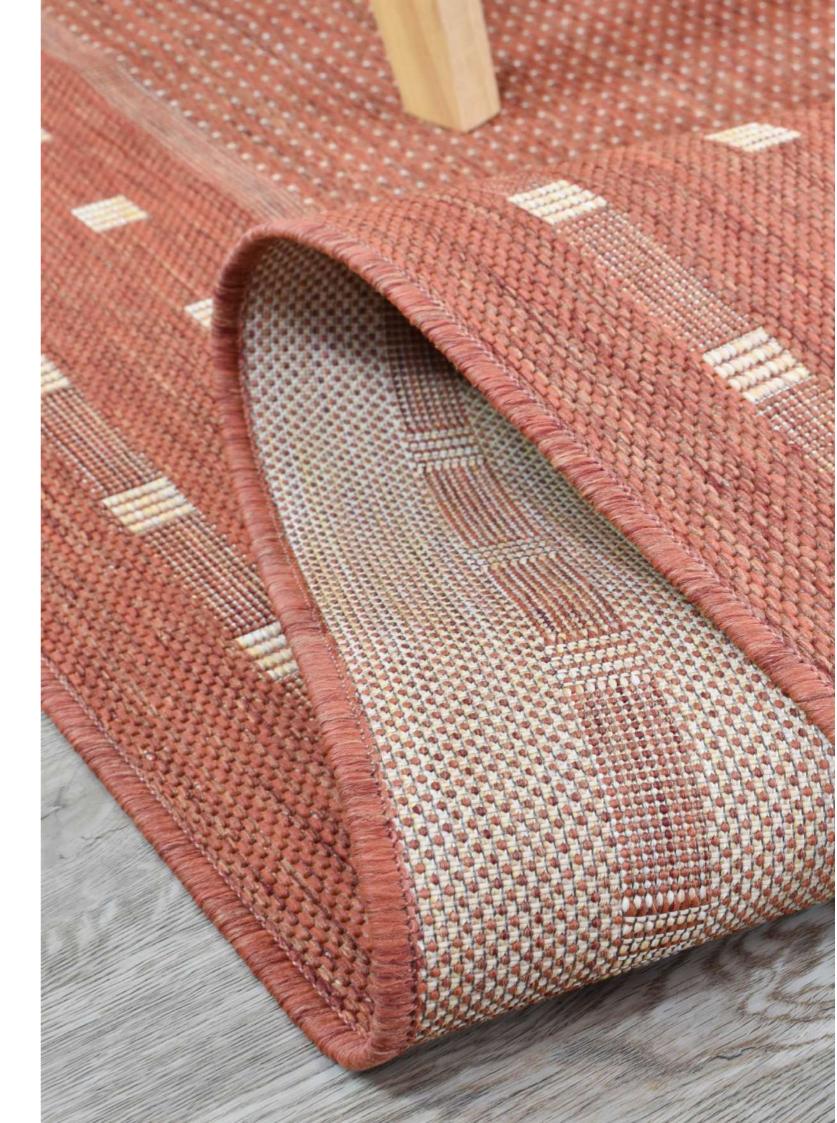

#### 0208 I 100% RPET\* I RECYCLED FOLDABLE FLATWEAVE

Introducing the sustainable and innovative Carmel rug collection, certified by QA-CER. Each rug, measuring 160x230cm, is made from 92 recycled plastic bottles. It's the perfect choice for those looking for an eco-friendly and durable area rug that's both affordable and stylish. The high-quality yarn is UV-stabilized, non-shedding, and hard-wearing, making it easy to maintain and suitable for both indoor and outdoor use. With a flat woven construction, these rugs are lightweight and foldable, making them ideal for compact storage in any space. The collection features a wide range of trendy, bicolored designs that will enhance any indoor or outdoor living space.