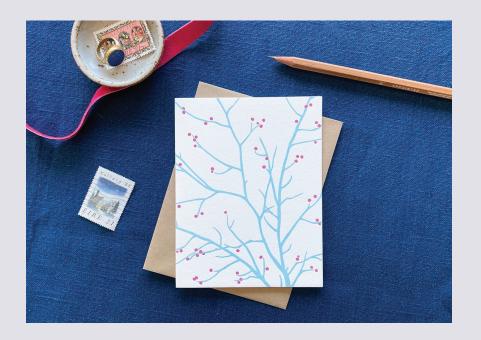

### Hello, friends!

Here at Navy Midnight Press, we love the inifnite possibility contained in small simple moments - like opening a lovely envelope, wondering what you'll find, or spotting the first signs of life in an early spring garden.

Our designs celebrate the serendipitous beauty of the natural world, with a modern and streamlined touch.

Letterpress printing provides a warmth, dimension, and beautiful variablity that is difficult (or perhaps impossible?) to get with any other printing method.

### design and letterpress process

Our designs begin as hand drawings which are ultimately printed by hand on an antique letterpress. I love the tactility of the letterpress process and print on heavyweight cotton paper for the luxurious look and feel - as well as the environmental benefits of using tree-free paper made from reclaimed fibers that would otherwise be discarded by the cotton industry.

We love heavyweight cotton paper and the texture and warmth of letterpress printing.

Letterpress is a handmade process. Slight variations in ink color and coverage are to be expected and give the process its unique character.