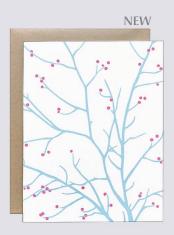

#### Branch Silhouette Holiday

A2, folded card / GC-120 Box set of (6) / GC-120-B