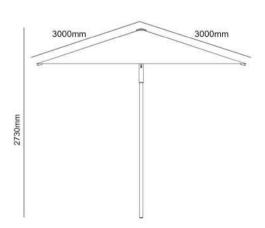

## PALMA OUTDOOR CENTRE POLE UMBRELLA 3000X3000X2730MM WHITE/GREY GYM-UMB-PLM-WHGY

| Brand           | GYMKHANA           |
|-----------------|--------------------|
| Range           | PALMA              |
| Product Code    | GYM-UMB-PLM-WHGY   |
| Finish / Colour | WHITE/GREY         |
| Material        | ALUMINIUM/FABRIC   |
| Product Type    | UMBRELLA           |
| WXDXH           | 3000 X 3000 X 2730 |
| Weight (KG)     | 9.83               |
| Base            | NOT INCLUDED       |
| Foldable        | YES                |

## **DRAWING**

Box contents: UMBRELLA

Disclaimer: The finish shown in the lifestyle image may not correspond to the listed product.