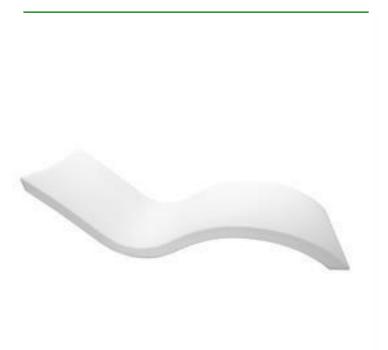

A         |
|-----------------|------------------|
| Range           | GYMKHANA         |
| Product Code    | GYM-IPL-401-WH   |
| Finish / Colour | PORCELAIN WHITE  |
| Material        | POLYETHYLENE     |
| Product Type    | SUNBED           |
| WXDXH           | 1800 X 600 X 560 |
| Backrest        | FIXED            |

|                     | T ONCELAIN WHITE    |
|---------------------|---------------------|
| Net Weight (KG)     | 15                  |
| For Use In          | UP TO 23CM OF WATER |
| UV Resistance       | UV 20               |
| Cushion             | NOT INCLUDED        |
| Cushion Recommended | GYM-IPL-580-BL      |
| High Durability     | YES                 |
| Weather Resistant   | YES                 |
|                     |                     |

## **IMAGE**



## **DRAWING**



Box Contents: IN-POOL SUNBED

Disclaimer: The finish shown in the lifestyle image may not represent the actual finish.

For more information about this product, please contact us: info@gastronomicfood.com Tel. No. +974426 74951/+974 74409992