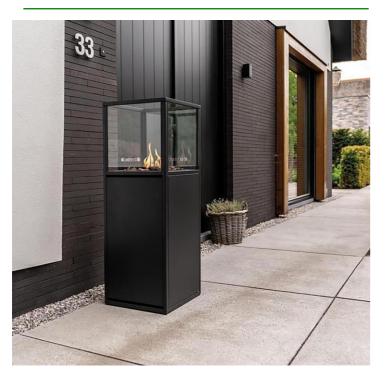

## **COSIPILLAR**

COSIPILLAR DOME OUTDOOR FIRE PILLAR 400X400X1160 MM BLACK

## **IMAGE**

## **DRAWING**

Box Content: GAS LANTERN, 30 MBAR REGULATOR, GAS HOSE, LAVA STONES, BATTERY, REMOVABLE WHEELS, GLASS SCREEN

Disclaimer: The finish shown in the lifestyle image may not represent the actual finish.