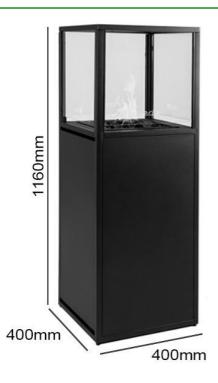

## **COSIPILLAR**

COSIPILLAR DOME OUTDOOR FIRE PILLAR 400X400X1160 MM BLACK

## **SPECIFICATIONS**

| Brand           | COSI             |
|-----------------|------------------|
| Range           | COSIPILLAR       |
| Product Code    | CSI-5981300-BK   |
| Finish / Colour | BLACK            |
| Material        | ALUMINIUM/GLASS  |
| Product Type    | GAS LANTERNS     |
| WXDXH           | 400 X 400 X 1160 |
| Net Weight (KG) | 32               |
| Stones Included | LAVA STONES      |

## **DRAWING**

Box Content: GAS LANTERN, 30 MBAR REGULATOR, GAS HOSE, LAVA STONES, BATTERY, REMOVABLE WHEELS, GLASS SCREEN

Disclaimer: The finish shown in the lifestyle image may not represent the actual finish.