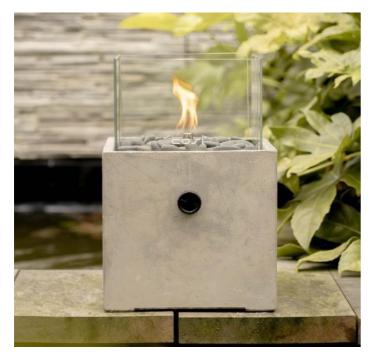

## **IMAGE**

## **DRAWING**

Box Contents: LANTERN, PEBBLE STONES

Disclaimer: The finish shown in the lifestyle image may not represent the actual finish. Additional Details: Recommended to use a 190gram pierceable gas cartridge