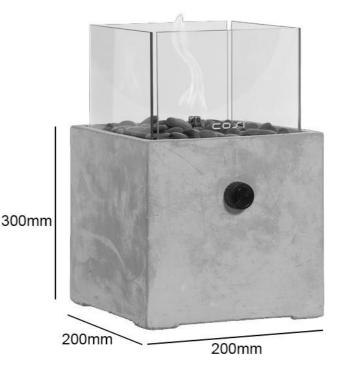

## **DRAWING**

Box Contents: LANTERN, PEBBLE STONES

Disclaimer: The finish shown in the lifestyle image may not represent the actual finish. Additional Details: Recommended to use a 190gram pierceable gas cartridge