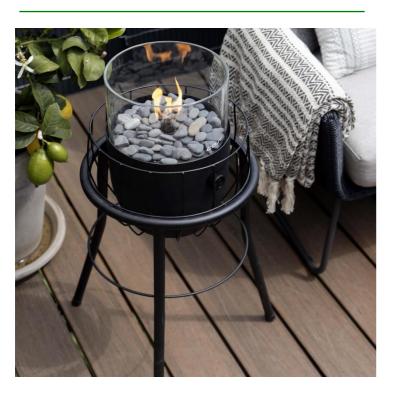

## **COSISCOOP**

COSISCOOP BASKET HIGH GAS LANTERN WITH STAND DIA.440X735 MM BLACK

## **IMAGE**