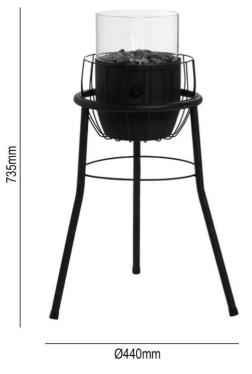

# **SPECIFICATIONS**

| Brand           | COSI           |
|-----------------|----------------|
| Range           | COSISCOOP      |
| Product Code    | CSI-5801150-BK |
| Finish / Colour | BLACK          |
| Material        | METAL/GLASS    |
| Product Type    | GAS LANTERNS   |
| Dia X H         | 440 X 735      |
| Net Weight (KG) | 4.32           |
| Fuel            | BUTANE/PROPANE |

## **DRAWING**

Disclaimer: The finish shown in the lifestyle image may not represent the actual finish. Additional Details: Recommended to use a 190gram pierceable gas cartridge.