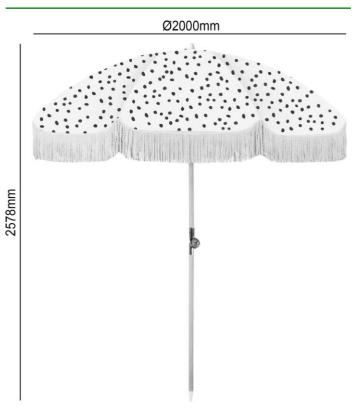

BOHO BEACH OUTDOOR CENTRE POLE UMBRELLA DIA. 2000X2578 MM BLACK DOT

## GYM-UMB-BU-304B-BD

| Brand           | GYMKHANA                      |
|-----------------|-------------------------------|
| Range           | UMBRELLAS                     |
| Product Code    | GYM-UMB-BU-304B-BD            |
| Finish / Colour | BLACK DOT                     |
| Material        | POLY COTTON CANVAS/BEECH WOOD |
| Product Type    | UMBRELLA                      |
| Dia X H         | 2000 X 2578                   |
| Net Weight (KG) | 4.49                          |
| Pole            | INCLUDED                      |
| Pole Material   | BEECH WOOD                    |
| Canvas Material | POLLY-COTTON                  |
|                 |                               |

## **DRAWING**

Box Contents: UMBRELLA, CARRY BAG

Disclaimer: The finish shown in the lifestyle image may not represent the actual finish.

For more information about this product, please contact us: info@gastronomicfood.com Tel. No. +974426 74951/+974 74409992