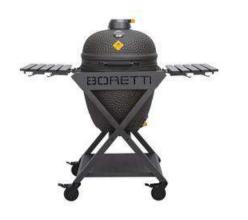

## CERAMICA LARGE BBQ 870X650X890 MM ANTHRACITE BOR-CERAMICAL

## SPECIFICATIONS

| Brand                   | BORETTI         |
|-------------------------|-----------------|
| Range                   | CERAMICA        |
| Product Code            | BOR-CERAMICAL   |
| Finish / Colour         | ANTHRACITE      |
| Material                | CERAMIC         |
| Product Type            | BBQ GRILL       |
| WXDXH                   | 870 X 650 X 890 |
| Weight (KG)             | 100             |
| Baking Board            | NO              |
| Built-in Thermometer    | YES             |
| Burners Infrared Back   | NO              |
| Burners Infrared Bottom | NO              |
| Burners Main            | NO              |
|                         |                 |