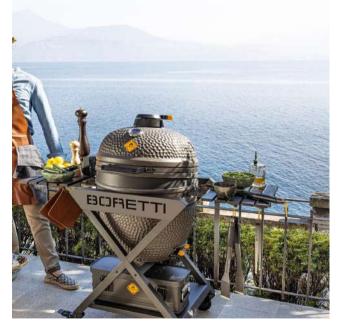

## LIFESTYLE IMAGE

Box contents: LARGE BBQ

Disclaimer: The finish shown in the lifestyle image may not correspond to the listed product.

| Burners Side             | NO       |
|--------------------------|----------|
| Cooking Surface          | DIA. 450 |
| Feet with Wheels         | YES      |
| Fuel                     | CHARCOAL |
| Grease Management System | NO       |
| Grills                   | YES      |
| Indoor/Outdoor           | OUTDOOR  |
| Portable                 | YES      |
| Serves                   | 6 PEOPLE |
| Side Tables              | 2        |
| Storage                  | NO       |
| Warming rack             | NO       |
| Weather Resistant        | YES      |
|                          |          |