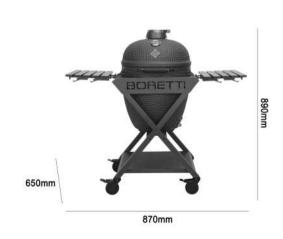

## DRAWING

## SPECIFICATIONS

| Brand                   | BORETTI         |
|-------------------------|-----------------|
| Range                   | CERAMICA        |
| Product Code            | BOR-CERAMICAL   |
| Finish / Colour         | ANTHRACITE      |
| Material                | CERAMIC         |
| Product Type            | BBQ GRILL       |
| WXDXH                   | 870 X 650 X 890 |
| Weight (KG)             | 100             |
| Baking Board            | NO              |
| Built-in Thermometer    | YES             |
| Burners Infrared Back   | NO              |
| Burners Infrared Bottom | NO              |
| Burners Main            | NO              |
|                         |                 |