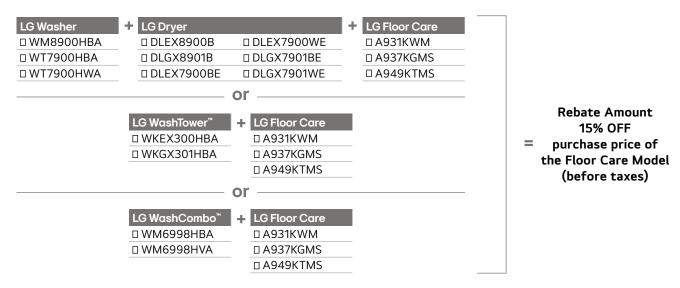

#### **Program Offer: MANUFACTURER'S REBATE INCENTIVE**

Get a physical Visa Prepaid card in an amount equal to 15% of the purchase price (before taxes) of the eligible Floorcare model when you bundle an eligible Floorcare product with an eligible (1) LG Washer and Dryer, (2) WashTower<sup>™</sup>, or (3) WashCombo<sup>™</sup> in a single purchase between May 2, 2024 and July 10, 2024 (the "Program Period"). This offer is subject to availability. The maximum number of appliances of the same category allowed to qualify for this rebate is one (1). Consumers may submit their claim to LG Electronics USA online at: www.LG-Promos.com/Vac524. To see the eligible model list, see Table 1 below.

### Table 1 – Eligible Appliances

#### **TERMS AND CONDITIONS**

End-user consumers who purchase an eligible LG Floorcare product with an eligible (1) LG Washr and Dryer, (2) LG WashTower\*, or (3) LG WashCombo\* appliances at participating retailers in the 50 U.S. states, District of Columbia, or Puerto Rico during the Program Period (defined below) will be eligible to claim a manufacturer's rebate incentive in the form of a physical Visa Prepaid card in an amount equal to 15% of the purchase price (before taxes) of the eligible LG Floorcare model subject to the terms and conditions below. For the purchase price (before taxes) of the eligible appliances. Open-box items and display units do not qualify for this offer. This offer is subject to availability. The maximum number of appliances of the same category allowed to qualify for this rebate is one (1). For a list of eligible appliances, consumers may visit www.LG-promos.com/Vac524 for more information.