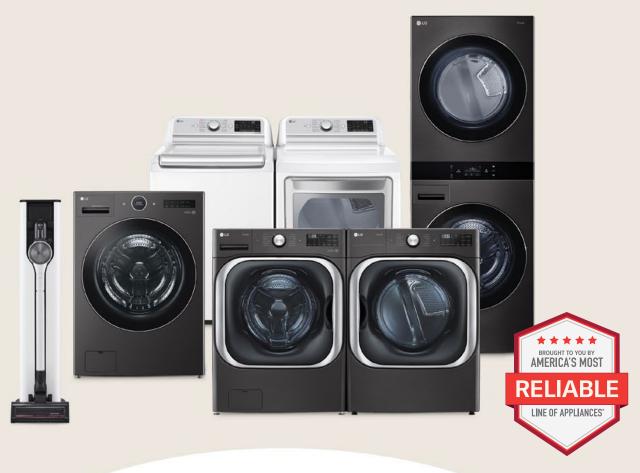

# Get a physical Visa® Prepaid off the vacuum model card in an amount equal to via Online Rebate¹

when you bundle an eligible LG Vacuum with an eligible LG Washer and Dryer Pair **OR** WashTower<sup>™</sup> **OR** WashCombo<sup>™</sup>

\*Based on independent reliability surveys 2021-23 testing refrigerators, dishwashers, ranges, cooktops, electric wall ovens, OTR microwaves, washers, and dryers, as compared to competing manufacturers offering full appliance lines.

## LG Laundry & Vac Bundle—Visa® Prepaid Card Offer:

#### **Program Offer: MANUFACTURER'S REBATE INCENTIVE**

Get a physical Visa Prepaid card in an amount equal to 15% of the purchase price (before taxes) of the eligible Floorcare model when you bundle an eligible Floorcare product with an eligible (1) LG Washer and Dryer, (2) WashTower<sup>™</sup>, or (3) WashCombo<sup>™</sup> in a single purchase between May 2, 2024 and July 10, 2024 (the "Program Period"). This offer is subject to availability. The maximum number of appliances of the same category allowed to qualify for this rebate is one (1). Consumers may submit their claim to LG Electronics USA online at: www.LG-Promos.com/Vac524. To see the eligible model list, see Table 1 below.