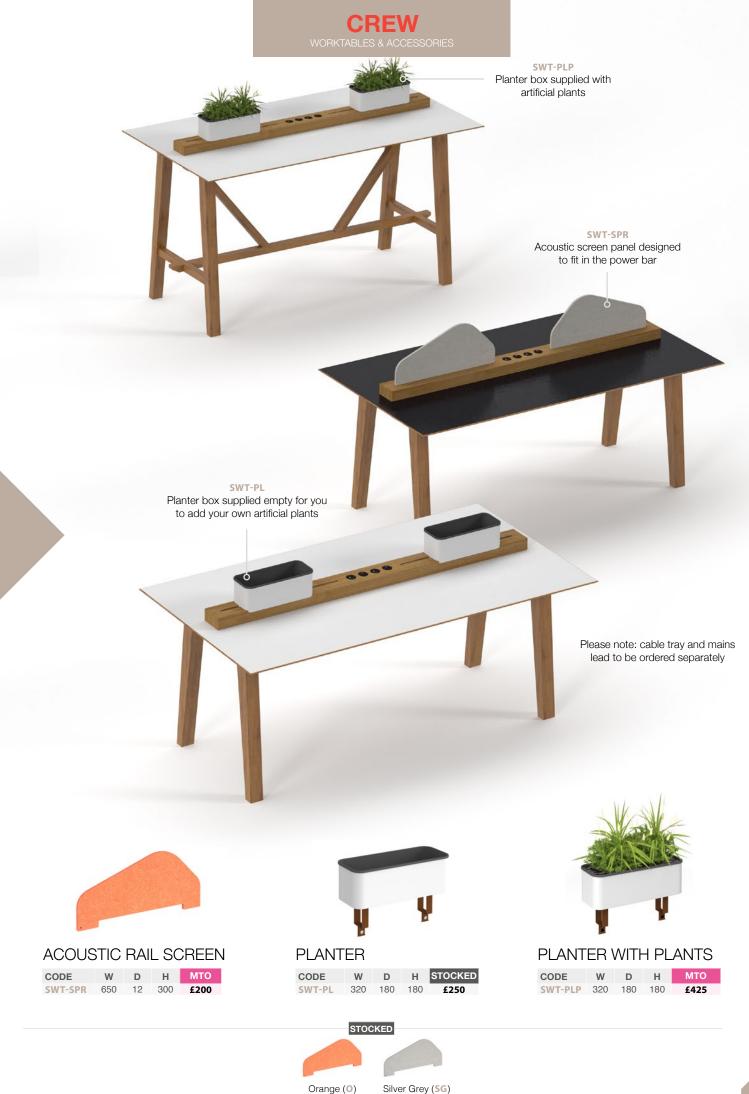

# **CREW** MULTI-PURPOSE WORKTABLES & BENCHES

With its simplicity of form, combined with modern connectivity points, Crew tables provide a more modern, intelligent approach to table solutions in meeting rooms and breakout zones. Available in a number of sizes, shapes and wood finishes, the Crew table and bench combination provides the perfect answer for a less corporate modern office and promotes a more social aspect to the working day.

## WORKTABLE OPTIONS - POWER BAR

2 x UK sockets and 2 x USB (A&C) chargers

## How it works

creating flexible, fluid work areas.

Crew tables are now available with a full length power bar and coordinated accessories to provide the power of choice to people by

Flexible environments that encourage collaboration and promote choice are simply more likely to foster a steady stream of good ideas that will ultimately be the differentiator between a business and its competitors.