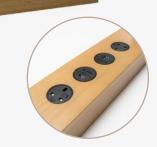

em that inspires.



Kendal Oak (KO) Onyx Grey (OG)



Laminate MTO Please add table top colour when ordering eg. SWT1820-B1 in Kendal Oak = SWT1820-B1-KO





Please add fabric colour when ordering eg. **SWT-SPS** in Orange = **SWT-SPS-O** 

# **CREW** MULTI-PURPOSE WORKTABLES & BENCHES

With its simplicity of form, combined with modern connectivity points, Crew tables provide a more modern, intelligent approach to table solutions in meeting rooms and breakout zones. Available in a number of sizes, shapes and wood finishes, the Crew table and bench combination provides the perfect answer for a less corporate modern office and promotes a more social aspect to the working day.



## STOCKED LAMINATE TOP FINISHES

## MADE-TO-ORDER LAMINATE TOP FINISHES





## WORKTABLE OPTIONS - POWER BAR



2 x UK sockets and 2 x USB (A&C) chargers



#### Poseur/Meeting Tables



**Dining/Meeting Tables** 



Upholstered Low Benches





## How it works

creating flexible, fluid work areas.

Crew tables are now available with a full length power bar and coordinated accessories to provide the power of choice to people by

Flexible environments that encourage collaboration and promote choice are simply more likely to foster a steady stream of good ideas that will ultimately be the differentiator between a business and its competitors.

0000

CTP-20L-WS1-0 Poseur table with full length power bar in oak with 2 x UK sockets and 2 x USB (A&C) chargers

#### POSEUR TABLE WITH POWER BAR

| CODE          | W    | D    | Н    | STOCKED | МТО   |
|---------------|------|------|------|---------|------