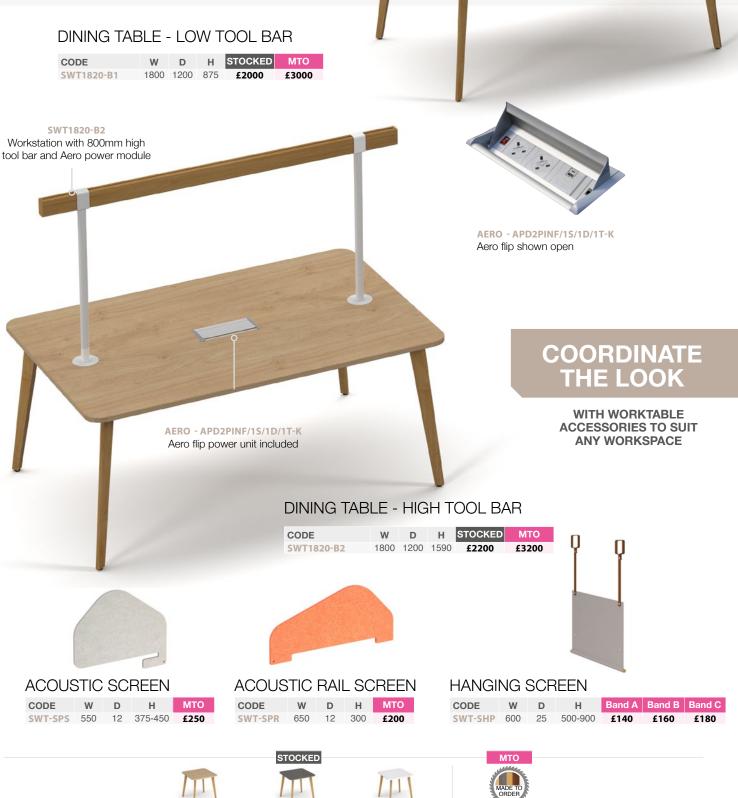

## WORKTABLE OPTIONS - LOW & HIGH TOOLBAR

#### Poseur Tables

Please add table top colour when ordering eg. SDS1000 in White = SDS1000-WH

SWT1820-B1 Workstation with 200mm tool bar and Aero power module

Kendal Oak (KO) Onyx Grey (OG)

Laminate MTO Please add table top colour when ordering eg. SWT1820-B1 in Kendal Oak = SWT1820-B1-KO

Please add fabric colour when ordering eg. **SWT-SPS** in Orange = **SWT-SPS-O** 