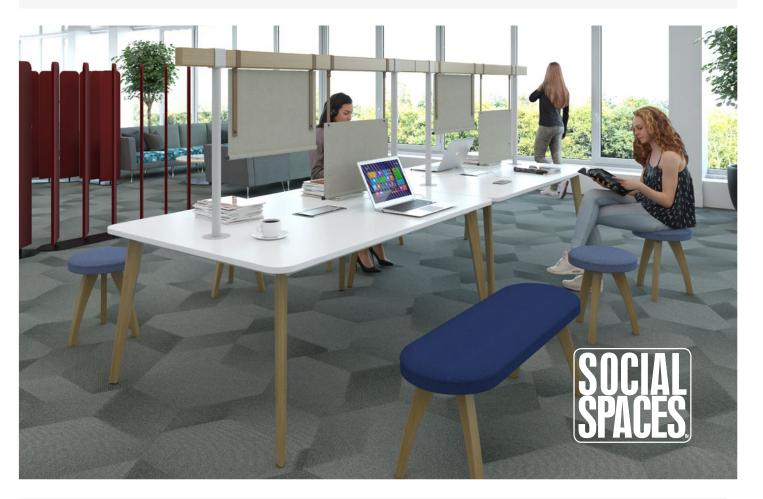

## **ENABLE** MULTI-PURPOSE WORKTABLES

Enable table and benches are part of a bold and contemporary collection of furniture designed to make a real impact. Presenting a multitude layout options, the range of tables, stools will enable you to create a dynamic, collaborative area for the modern trend of agile working, providing an inspirational and welcoming work area which is fully customisable with power and data, lighting, plant life and much more.