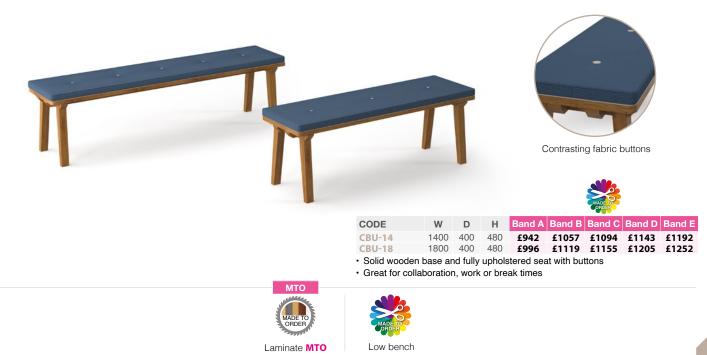

## **SLAB** MULTI-PURPOSE TABLES & BENCHES

The Slab table and bench combination makes a real visual impact, with its stylish, chunky laminated top and leg panels that make it stand out in any breakout space or office canteen. The beauty of the Slab table and bench is all in the finish and colour. The table can be produced in a choice of laminate finishes and the bench seating can be complemented with an upholstered seat pad in a wide range of fabrics.

UPHOLSTERED BENCHES

| CODE                                                                       | W    | D   | Н   | Band A | Band B | Band C | Band D | Band E |
|----------------------------------------------------------------------------|------|-----|-----|--------|--------|--------|--------|--------|
| SBU10                                                                      | 1000 | 350 | 490 | £860   | £893   | £923   | £971   | £1015  |
| SBU14                                                                      | 1400 | 350 | 490 | £1015  | £1039  | £1094  | £1150  | £1198  |
| SBU18                                                                      | 1800 | 350 | 490 | £1174  | £1229  | £1260  | £1340  | £1400  |
| SBU22                                                                      | 2200 | 350 | 490 | £1229  | £1272  | £1333  | £1366  | £1503  |
| Combine the outer and inner laminate colours with a choice of edge details |      |     |     |        |        |        |        |        |

Combine the outer and inner laminate colours with a choice of edge details

Low bench