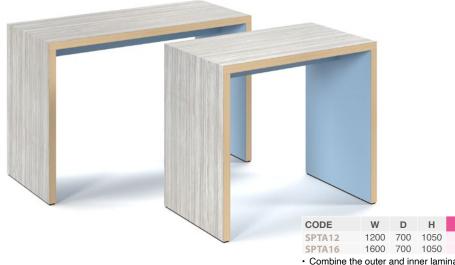

## **SLAB** MULTI-PURPOSE TABLES & BENCHES

The Slab table and bench combination makes a real visual impact, with its stylish, chunky laminated top and leg panels that make it stand out in any breakout space or office canteen. The beauty of the Slab table and bench is all in the finish and colour. The table can be produced in a choice of laminate finishes and the bench seating can be complemented with an upholstered seat pad in a wide range of fabrics.

## MADE-TO-ORDER LAMINATE FINISHES