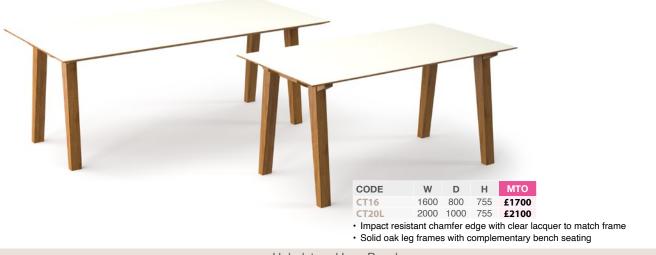

# **CREW** MULTI-PURPOSE WORKTABLES & BENCHES

With its simplicity of form, combined with modern connectivity points, Crew tables provide a more modern, intelligent approach to table solutions in meeting rooms and breakout zones. Available in a number of sizes, shapes and wood finishes, the Crew table and bench combination provides the perfect answer for a less corporate modern office and promotes a more social aspect to the working day.

## How it works

creating flexible, fluid work areas.

Crew tables are now available with a full length power bar and coordinated accessories to provide the power of choice to people by

Flexible environments that encourage collaboration and promote choice are simply more likely to foster a steady stream of good ideas that will ultimately be the differentiator between a business and its competitors.