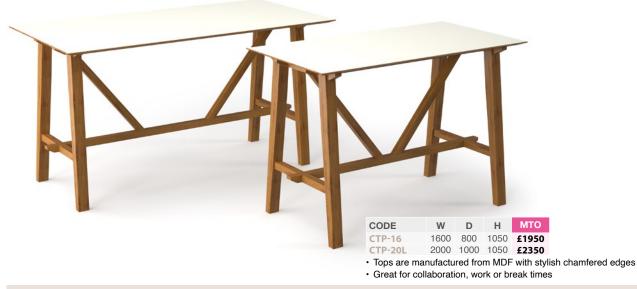

# **SAXON** MULTI-PURPOSE WORKTABLES & BENCHES

Saxon worktables transition the workplace from one that's fixed and formal to a space that suits a variety of preferences and working habits. Dining and poseur height tables are a creative, practical solution for any meeting area or breakout space, but components can be added and combined in limitless ways to create flexible, fluid work areas where people gather, connected to their technology and each other.

## How it works

Flexible environments that encourage collaboration and promote choice are simply more likely to foster a steady stream of good ideas that will ultimately be the differentiator between a business and its competitors. Traditional desks will continue to exist, but they will no longer be an employee's only option for working, and that is where the Saxon worktable comes in, to help promote creativity in the workplace with a table system that inspires.