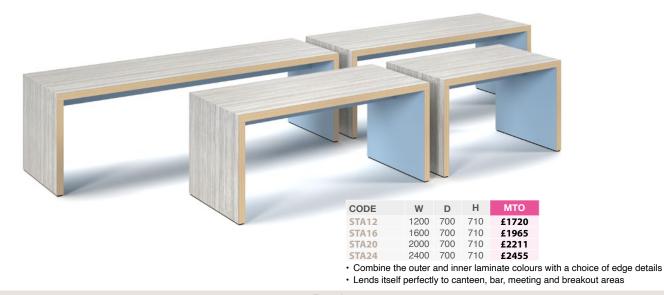

## **SLAB** MULTI-PURPOSE TABLES & BENCHES

The Slab table and bench combination makes a real visual impact, with its stylish, chunky laminated top and leg panels that make it stand out in any breakout space or office canteen. The beauty of the Slab table and bench is all in the finish and colour. The table can be produced in a choice of laminate finishes and the bench seating can be complemented with an upholstered seat pad in a wide range of fabrics.

## CONFIGURE YOUR SLAB BENCH

#### Poseur Tables

мто £1658 £1781

Combine the outer and inner laminate colours with a choice of edge details
 Lends itself perfectly to canteen, bar, meeting and breakout areas

**Dining Tables** 

Benches

### WOODEN BENCHES

| CODE                                     | W    | D   | н   | МТО   |  |  |
|------------------------------------------|------|-----|-----|-------|--|--|
| SB10                                     | 1000 | 350 | 460 | £800  |  |  |
| SB14                                     | 1400 | 350 | 460 | £923  |  |  |
| SB18                                     | 1800 | 350 | 460 | £983  |  |  |
| SB22                                     | 2200 | 350 | 460 | £1045 |  |  |
| Lends itself perfectly to breakout areas |      |     |     |       |  |  |

UPHOLSTERED BENCHES

| CODE                                                                       | W    | D   | Н   | Band A | Band B | Band C | Band D | Band E |
|----------------------------------------------------------------------------|------|-----|-----|--------|--------|--------|--------|--------|
| SBU10                                                                      | 1000 | 350 | 490 | £860   | £893   | £923   | £971   | £1015  |
| SBU14                                                                      | 1400 | 350 | 490 | £1015  | £1039  | £1094  | £1150  | £1198  |
| SBU18                                                                      | 1800 | 350 | 490 | £1174  | £1229  | £1260  | £1340  | £1400  |
| SBU22                                                                      | 2200 | 350 | 490 | £1229  | £1272  | £1333  | £1366  | £1503  |
| Combine the outer and inner laminate colours with a choice of edge details |      |     |     |        |        |        |        |        |

Combine the outer and inner laminate colours with a choice of edge details

Low bench