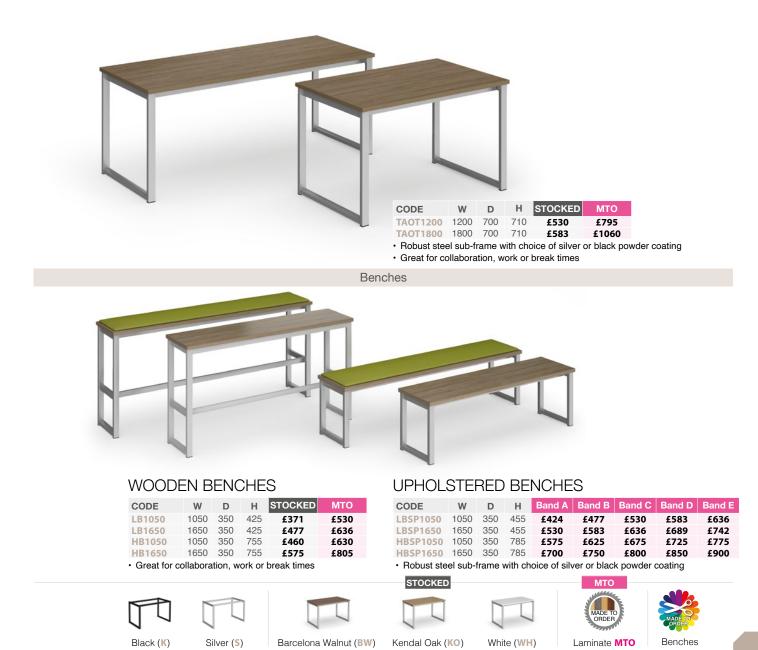

## **OTTO** MULTI-PURPOSE TABLES & BENCHES

The Otto table and bench system offers a clever meeting space solution for any office breakout space with its hard-wearing table top and classic leg design. The table and bench combination avoids a mismatched look and adds a consistent look and feel to any space, and if you wish to enhance the look of the bench by including a touch of colour, fabric seat pads can be added to make them more comfortable.

## STOCKED MFC TOP FINISHES

Kendal Oak (KO)

### BASE FINISHES

MADE TO ORDER 5 week lead time

MADE-TO-ORDER LAMINATE TOP FINISHES

#### Poseur Tables

**Dining Tables** 

Please add frame finish followed by table top colour when ordering eg. TAOT1800 with Silver frame in Barcelona Walnut = TAOT1800-S-BW

### WOODEN BENCHES

| CODE                                     | W    | D   | н   | МТО   |  |  |
|------------------------------------------|------|-----|-----|-------|--|--|
| SB10                                     | 1000 | 350 | 460 | £800  |  |  |
| SB14                                     | 1400 | 350 | 460 | £923  |  |  |
| SB18                                     | 1800 | 350 | 460 | £983  |  |  |
| SB22                                     | 2200 | 350 | 460 | £1045 |  |  |
| Lends itself perfectly to breakout areas |      |     |     |       |  |  |

UPHOLSTERED BENCHES

| CODE                                                                       | W    | D   | Н   | Band A | Band B | Band C | Band D | Band E |
|----------------------------------------------------------------------------|------|-----|-----|--------|--------|--------|--------|--------|
| SBU10                                                                      | 1000 | 350 | 490 | £860   | £893   | £923   | £971   | £1015  |
| SBU14                                                                      | 1400 | 350 | 490 | £1015  | £1039  | £1094  | £1150  | £1198  |
| SBU18                                                                      | 1800 | 350 | 490 | £1174  | £1229  | £1260  | £1340  | £1400  |
| SBU22                                                                      | 2200 | 350 | 490 | £1229  | £1272  | £1333  | £1366  | £1503  |
| Combine the outer and inner laminate colours with a choice of edge details |      |     |     |        |        |        |        |        |

Combine the outer and inner laminate colours with a choice of edge details

Low bench