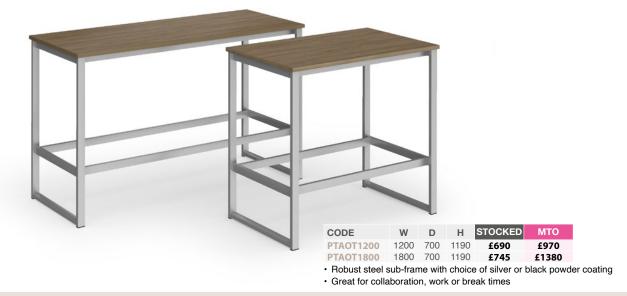

#### Poseur Tables

**Dining Tables** 

Please add frame finish followed by table top colour when ordering eg. TAOT1800 with Silver frame in Barcelona Walnut = TAOT1800-S-BW