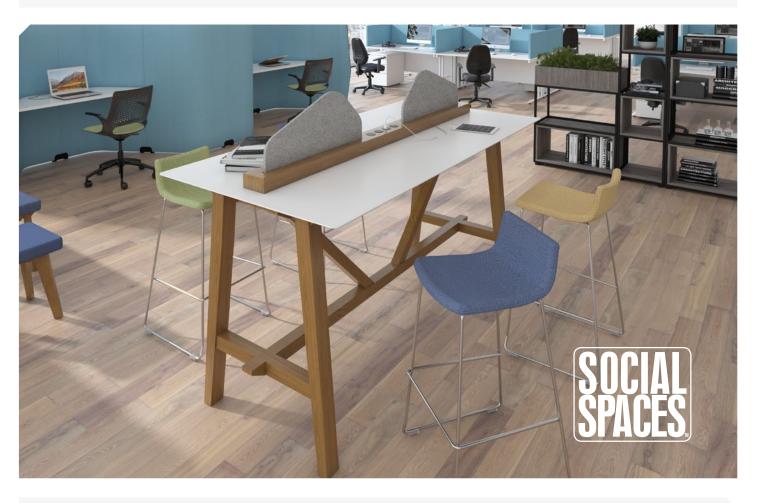

# **SAXON** MULTI-PURPOSE WORKTABLES & BENCHES

Saxon worktables transition the workplace from one that's fixed and formal to a space that suits a variety of preferences and working habits. Dining and poseur height tables are a creative, practical solution for any meeting area or breakout space, but components can be added and combined in limitless ways to create flexible, fluid work areas where people gather, connected to their technology and each other.

## How it works

Flexible environments that encourage collaboration and promote choice are simply more likely to foster a steady stream of good ideas that will ultimately be the differentiator between a business and its competitors. Traditional desks will continue to exist, but they will no longer be an employee's only option for working, and that is where the Saxon worktable comes in, to help promote creativity in the workplace with a table system that inspires.