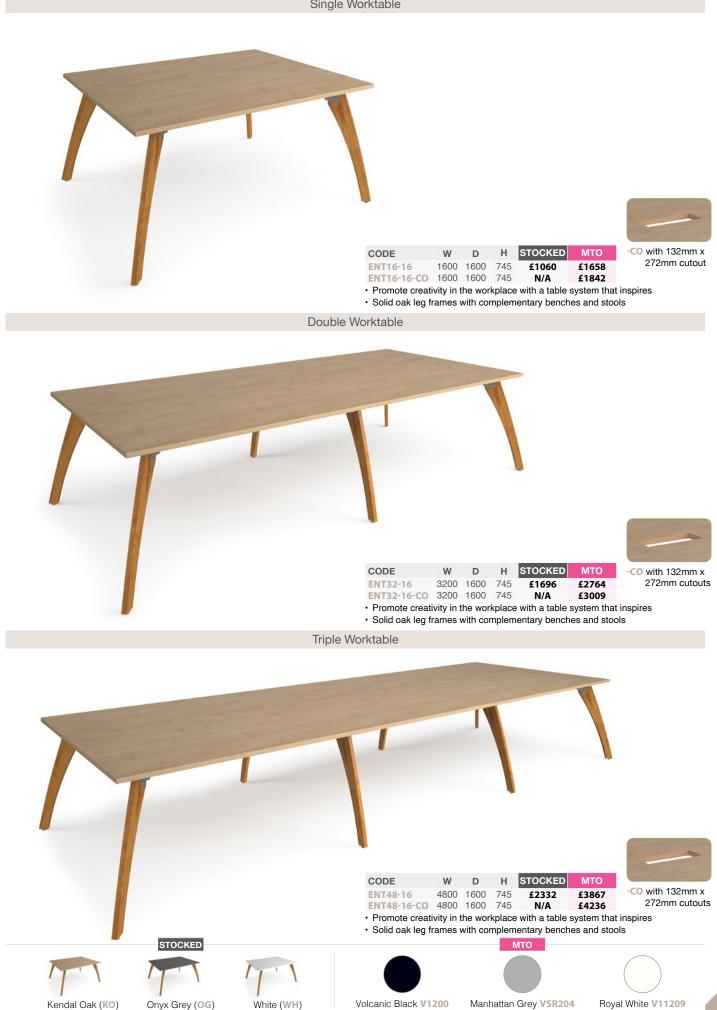

## **ENABLE** MULTI-PURPOSE WORKTABLES

Enable table and benches are part of a bold and contemporary collection of furniture designed to make a real impact. Presenting a multitude layout options, the range of tables, stools will enable you to create a dynamic, collaborative area for the modern trend of agile working, providing an inspirational and welcoming work area which is fully customisable with power and data, lighting, plant life and much more.

#### Single Worktable

Please add table top colour when ordering eg. ENT16-16 in Kendal Oak = ENT16-16-KO