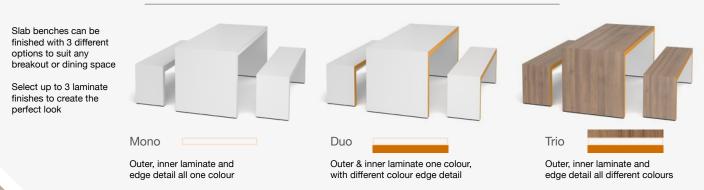

## **SLAB** MULTI-PURPOSE TABLES & BENCHES

The Slab table and bench combination makes a real visual impact, with its stylish, chunky laminated top and leg panels that make it stand out in any breakout space or office canteen. The beauty of the Slab table and bench is all in the finish and colour. The table can be produced in a choice of laminate finishes and the bench seating can be complemented with an upholstered seat pad in a wide range of fabrics.

## CONFIGURE YOUR SLAB BENCH

#### Poseur Tables

мто £1658 £1781

Combine the outer and inner laminate colours with a choice of edge details
 Lends itself perfectly to canteen, bar, meeting and breakout areas

**Dining Tables** 

Benches