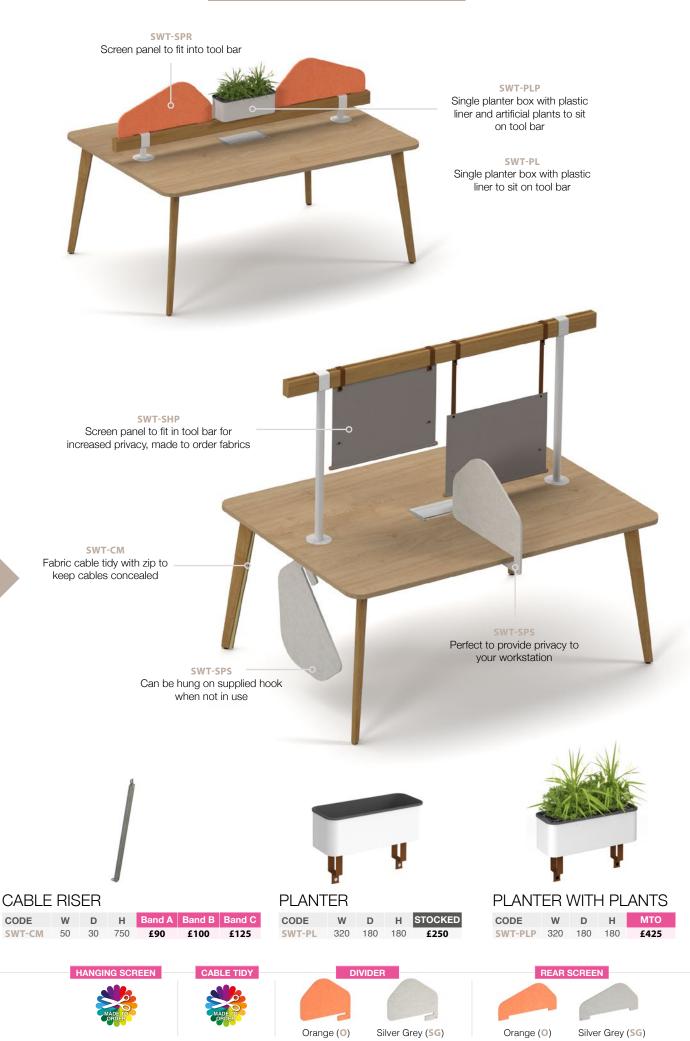

Kendal Oak (KO) Onyx Grey (OG)

Laminate MTO Please add table top colour when ordering eg. SWT1820-B1 in Kendal Oak = SWT1820-B1-KO

Please add fabric colour when ordering eg. **SWT-SPS** in Orange = **SWT-SPS-O** 

## WORKTABLE OPTIONS - POWER BAR

2 x UK sockets and 2 x USB (A&C) chargers