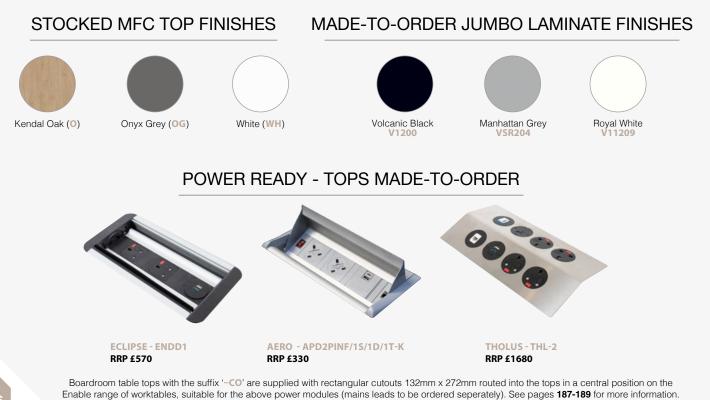

## STOCKED MFC TOP FINISHES

Onyx Grey (OG)

White (WH)

## MADE-TO-ORDER LAMINATE TOP FINISHES