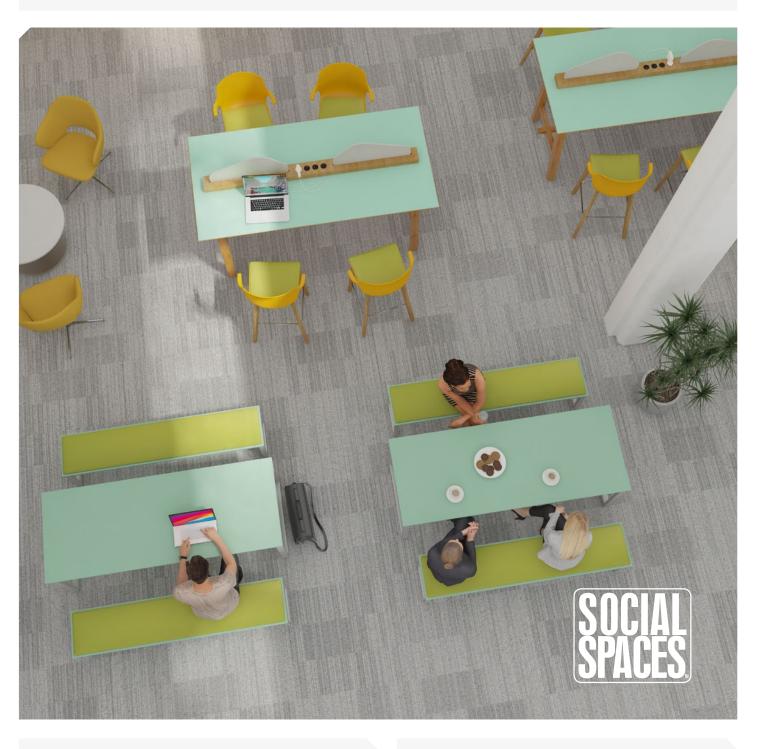

# WORKTABLES TABLES, ACCESSORIES & SEATING

Inclusive office design is about accommodating choice, flexibility and practicality - a work environment that benefits everyone. Worktables are a modern office trend based on a multi-purpose table system that can be customised for a variety of uses and environments. Worktables offer companies one way to reconfigure their workspaces with a focus on collaborative spaces while offering unassigned individual workstations.

## How it works

Flexible environments that encourage collaboration and promote choice are simply more likely to foster a steady stream of good ideas that will ultimately be the differentiator between a business and its competitors. Traditional desks will continue to exist, but they will no longer be an employee's only option for working, and that is where the Saxon worktable comes in, to help promote creativity in the workplace with a table system that inspires.