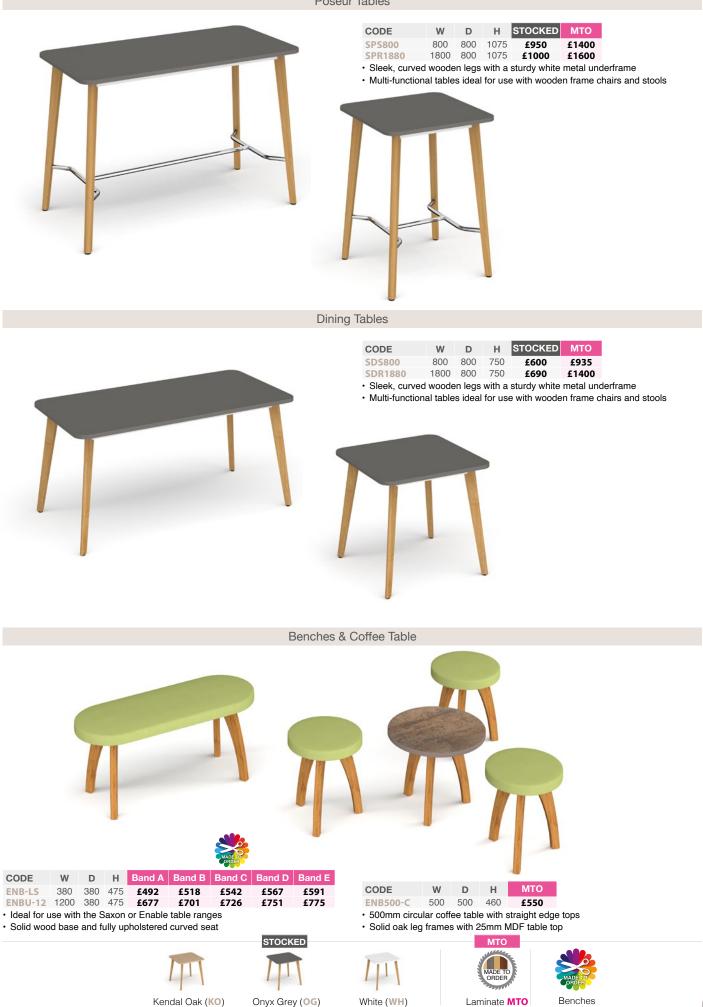

#### Poseur Tables

Please add table top colour when ordering eg. SDS1000 in White = SDS1000-WH

SWT1820-B1 Workstation with 200mm tool bar and Aero power module

#### Poseur/Meeting Tables

**Dining/Meeting Tables** 

Upholstered Low Benches

#### Poseur Tables

**Dining Tables** 

Please add frame finish followed by table top colour when ordering eg. TAOT1800 with Silver frame in Barcelona Walnut = TAOT1800-S-BW

#### Poseur Tables

мто £1658 £1781

Combine the outer and inner laminate colours with a choice of edge details
 Lends itself perfectly to canteen, bar, meeting and breakout areas

**Dining Tables** 

Benches

### WOODEN BENCHES

| CODE                                     | W    | D   | н   | МТО   |  |  |
|------------------------------------------|------|-----|-----|-------|--|--|
| SB10                                     | 1000 | 350 | 460 | £800  |  |  |
| SB14                                     | 1400 | 350 | 460 | £923  |  |  |
| SB18                                     | 1800 | 350 | 460 | £983  |  |  |
| SB22                                     | 2200 | 350 | 460 | £1045 |  |  |
| Lends itself perfectly to breakout areas |      |     |     |       |  |  |

UPHOLSTERED BENCHES

| CODE                                                                       | W    | D   | Н   | Band A | Band B | Band C | Band D | Band E |
|----------------------------------------------------------------------------|------|-----|-----|--------|--------|--------|--------|--------|
| SBU10                                                                      | 1000 | 350 | 490 | £860   | £893   | £923   | £971   | £1015  |
| SBU14                                                                      | 1400 | 350 | 490 | £1015  | £1039  | £1094  | £1150  | £1198  |
| SBU18                                                                      | 1800 | 350 | 490 | £1174  | £1229  | £1260  | £1340  | £1400  |
| SBU22                                                                      | 2200 | 350 | 490 | £1229  | £1272  | £1333  | £1366  | £1503  |
| Combine the outer and inner laminate colours with a choice of edge details |      |     |     |        |        |        |        |        |