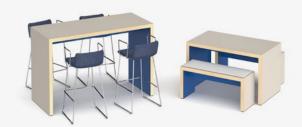

# **CREW** MULTI-PURPOSE WORKTABLES & BENCHES

With its simplicity of form, combined with modern connectivity points, Crew tables provide a more modern, intelligent approach to table solutions in meeting rooms and breakout zones. Available in a number of sizes, shapes and wood finishes, the Crew table and bench combination provides the perfect answer for a less corporate modern office and promotes a more social aspect to the working day.

## How it works

creating flexible, fluid work areas.

Crew tables are now available with a full length power bar and coordinated accessories to provide the power of choice to people by

Flexible environments that encourage collaboration and promote choice are simply more likely to foster a steady stream of good ideas that will ultimately be the differentiator between a business and its competitors.